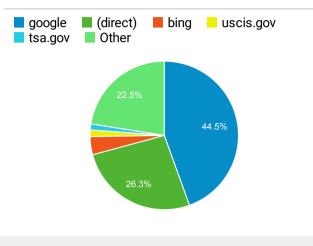

| 50,731    | 41.80%         |
| Check Wait Times   Homeland Security                                                                                        | 50,265    | 57.41%         |
| Fact Sheet: Guidance for Travelers to Enter the U.<br>S. at Land Ports of Entry and Ferry Terminals   Hom<br>eland Security | 49,233    | 76.68%         |

Visits by Social Network

| Social Network    | Sessions |
|-------------------|----------|
| Facebook          | 28,538   |
| LinkedIn          | 3,927    |
| Twitter           | 2,801    |
| Instagram         | 2,102    |
| YouTube           | 1,661    |
| Instagram Stories | 789      |
| reddit            | 680      |
| Naver             | 181      |
| Quora             | 161      |
| TripAdvisor       | 42       |

## Visits by Source



#### New vs. Returned Visitors



© 2023 Google

 $\sim$ 

# **DHS.gov Search Performance Metrics**

Single Site - DHS.gov 2.22% Sessions

% of Total: 1.05% (97,785,377)

| Visits to DHS.gov                                                                   |      |
|-------------------------------------------------------------------------------------|------|
| Single Site - DHS.gov<br><b>2,167,000</b><br>% of Total: <b>2.22% (97,785,377</b> ) | ~~~~ |
|                                                                                     |      |
| Total Internal Searches                                                             |      |
| Single Site - DHS.gov<br><b>70,829</b><br>% of Total: <b>4.06% (1,745,030)</b>      | vvv  |
|