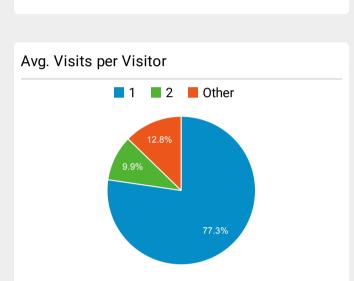

 $\sim\sim\sim\sim$ 

| Avg. Pages / Visit                                                                  |   |
|-------------------------------------------------------------------------------------|---|
| Single Site - DHS.gov<br><b>1.77</b><br>Avg for View: <b>2.23 (-20.55%)</b>         |   |
|                                                                                     |   |
| Avg. Time on Page                                                                   |   |
| Single Site - DHS.gov<br><b>00:01:47</b><br>Avg for View: <b>00:02:09 (-17.33%)</b> | · |
|                                                                                     |   |
| Bounce Rate                                                                         |   |
| Single Site - DHS.gov<br>65.47%                                                     |   |
|                                                                                     |   |