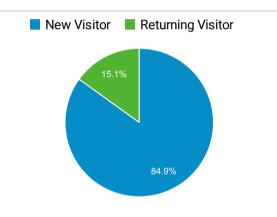

#### New vs. Returned Visitors

© 2023 Google

 $\sim$ 

New vs. Returned Visitors

© 2023 Google