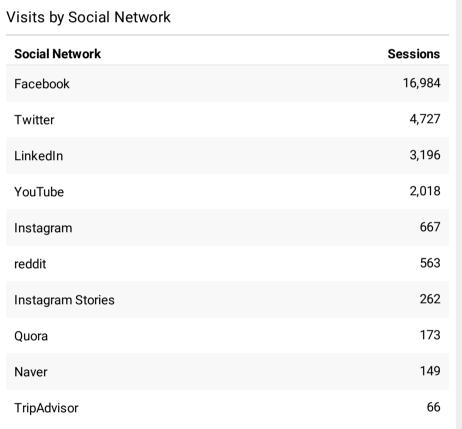

| 68,010    | 75.60%         |
| REAL ID FAQs   Homeland Security                                                                                        | 65,092    | 87.13%         |
| Visa Waiver Program   Homeland Security                                                                                 | 48,558    | 41.02%         |
| Check Wait Times   Homeland Security                                                                                    | 48,142    | 57.12%         |
| Homeland Security Careers   Homeland Security                                                                           | 45,364    | 20.63%         |
| Fact Sheet: Guidance for Travelers to Enter the U.<br>S. at Land Ports of Entry and Ferry Terminals   Homeland Security | 44,496    | 77.19%         |







# Apr 1, 2023 - Apr 30, 2023





| Visits to DHS.gov                                                                            |     |
|----------------------------------------------------------------------------------------------|-----|
| Single Site - DHS.gov<br><b>1,973,655</b><br>% of Total: <b>2.22</b> % ( <b>88,945,605</b> ) | ~~~ |
| Total Internal Searches                                                                      |     |
| Single Site - DHS.gov<br><b>60,828</b><br>% of Total: 4.30% (1,414,578)                      | ww. |
|                                                                                              |     |
| Total External Searches (Google)                                                             |     |
| Single Site - DHS.gov<br><b>940,507</