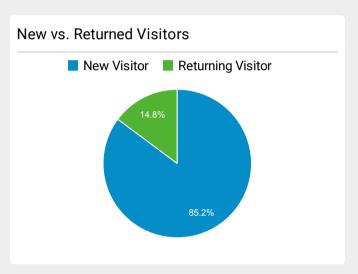

68,010    | 75.60%         |
| REAL ID FAQs   Homeland Security                                                                                        | 65,092    | 87.13%         |
| Visa Waiver Program   Homeland Security                                                                                 | 48,558    | 41.02%         |
| Check Wait Times   Homeland Security                                                                                    | 48,142    | 57.12%         |
| Homeland Security Careers   Homeland Security                                                                           | 45,364    | 20.63%         |
| Fact Sheet: Guidance for Travelers to Enter the U.<br>S. at Land Ports of Entry and Ferry Terminals   Homeland Security | 44,496    | 77.19%         |







# Apr 1, 2023 - Apr 30, 2023





| Visits to DHS.gov                                                                            |     |
|----------------------------------------------------------------------------------------------|-----|
| Single Site - DHS.gov<br><b>1,973,655</b><br>% of Total: <b>2.22</b> % ( <b>88,945,605</b> ) | ~~~ |
| Total Internal Searches                                                                      |     |
| Single Site - DHS.gov<br><b>60,828</b><br>% of Total: 4.30% (1,414,578)                      | ww. |
|                                                                                              |     |
| Total External Searches (Google)                                                             |     |
| Single Site - DHS.gov<br><b>940,507</b><b