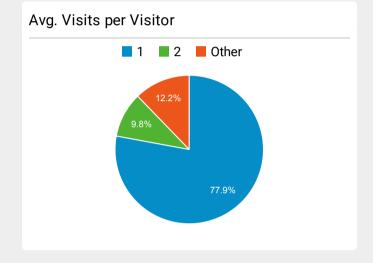

Avg. Pages / Visit

Single Site - DHS.gov

Avg for View: 2.22 (-22.34%)

Avg. Time on Page
Single Site - DHS.gov

Avg for View: 00:02:08 (-15.44%)

00:01:48

**Bounce Rate** 

66.44%

Single Site - DHS.gov

Avg for View: 48.96% (35.69%)

1.73

| ~~ |  |
|----|--|
|    |  |
|    |  |
|    |  |
|    |  |
|    |  |
|    |  |
|    |  |
|    |  |
|    |  |
|    |  |
|    |  |
|    |  |
|    |  |
|    |  |
|    |  |
|    |  |
|    |  |
|    |  |
|    |  |
|    |  |
|    |  |
|    |  |
|    |  |
|    |  |
|    |  |
|    |  |
|    |  |
|    |  |
|    |  |
|    |  |
|    |  |
|    |  |
|    |  |