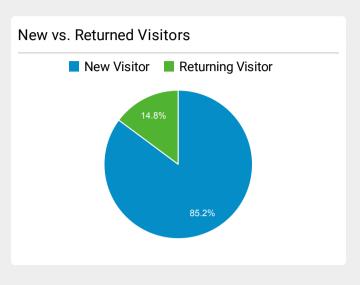

14   |
| Blue Campaign   Homeland Security                                        | 54,427   |
| REAL ID   Homeland Security                                              | 46,292   |
| REAL ID FAQs   Homeland Security                                         | 27,136   |
| Apply for a U.S. Passport   Homeland Security                            | 26,182   |
| Enhanced Drivers Licenses: What Are They?   Home land Security           | 25,311   |
| Electronic System for Travel Authorization (ESTA)  <br>Homeland Security | 19,093   |
| Check Wait Times   Homeland Security                                     | 18,686   |
| Homeland Security Careers   Homeland Security                            | 17,479   |
| What Is Human Trafficking?   Homeland Security                           | 15,401   |





### **DHS.gov Customer Satisfaction Survey**

Time Period: 4/1/2023- 4/30/2023

| Overall Customer Satisfaction Score                                                                                                                                     |             |          | 67.42  |
|-------------------------------------------------------------------------------------------------------------------------------------------------------------------------|-------------|----------|--------|
| How would you rate your overall experience today?                                                                                                                       |             |          | 64.14  |
| Answer Choices