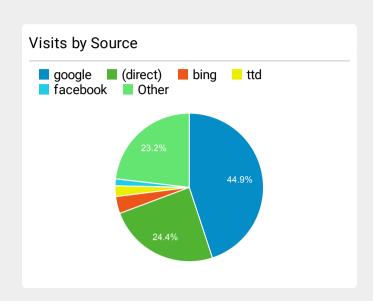

| 68,010    | 75.60%         |
| REAL ID FAQs   Homeland Security                                                                                        | 65,092    | 87.13%         |
| Visa Waiver Program   Homeland Security                                                                                 | 48,558    | 41.02%         |
| Check Wait Times   Homeland Security                                                                                    | 48,142    | 57.12%         |
| Homeland Security Careers   Homeland Security                                                                           | 45,364    | 20.63%         |
| Fact Sheet: Guidance for Travelers to Enter the U.<br>S. at Land Ports of Entry and Ferry Terminals   Homeland Security | 44,496    | 77.19%         |







# Apr 1, 2023 - Apr 30, 2023





| Visits to DHS.gov                                                                            |     |
|----------------------------------------------------------------------------------------------|-----|
| Single Site - DHS.gov<br><b>1,973,655</b><br>% of Total: <b>2.22</b> % ( <b>88,945,605</b> ) | ~~~ |
| Total Internal Searches                                                                      |     |
| Single Site - DHS.gov<br><b>60,828</b><br>% of Total: 4.30% (1,414,578)                      | ww. |
|                                                                                              |     |
| Total External Searches (Google)                                                             |     |
| Single Site - DHS.gov<br><b>940,507</b>