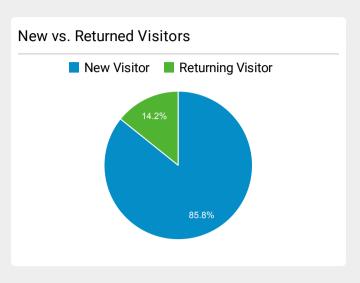

#### **DHS.gov Web Performance Metrics**

Avg. Time on Page

Single Site - DHS.gov

Avg for View: 00:02:08 (-14.70%)

00:01:49

**Bounce Rate** 

68.50%

Single Site - DHS.gov

Avg for View: 49.98% (37.05%)

| ~~ |  |
|----|--|
|    |  |
|    |  |
|    |  |
|    |  |
| ~~ |  |
|    |  |
|    |  |
|    |  |
|    |  |
|    |  |
|    |  |
|    |  |
|    |  |
|    |  |
|    |  |
|    |  |
|    |  |
|    |  |
|    |  |
|    |  |
|    |  |