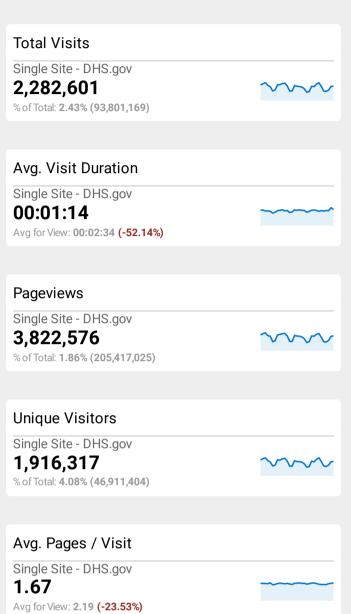

## **DHS.gov Search Performance Metrics**

| Visits to DHS.gov                                                           |     |
|-----------------------------------------------------------------------------|-----|
| Single Site - DHS.gov<br><b>2,282,601</b><br>% of Total: 2.43% (93,801,169) | ~~~ |
| Total Internal Searches Single Site - DHS.gov 64,435                        | ww  |
| % of Total: 4.20% (1,533,729)                                               |     |
| Total External Searches (Google)                                            |     |
| Single Site - DHS.gov<br><b>1,059,064</b><br>% of Total: 1.13% (93,801,169) | ~~~ |