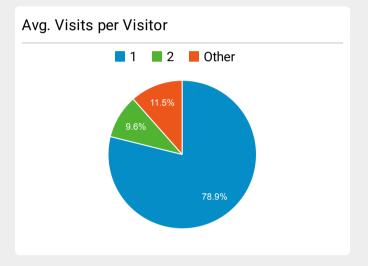

#### **DHS.gov Web Performance Metrics**

Avg. Time on Page

Single Site - DHS.gov

Avg for View: 00:02:08 (-14.70%)

00:01:49

**Bounce Rate** 

68.50%

Single Site - DHS.gov

Avg for View: 49.98% (37.05%)

| ~~ |  |
|----|--|
|    |  |
|    |  |
|    |  |
|    |  |
| ~~ |  |
|    |  |
|    |  |
|    |  |
|    |  |
|    |  |
|    |  |
|    |  |
|    |  |
|    |  |
|    |  |
|    |  |
|    |  |
|    |  |
|    |  |
|    |  |
|    |  |