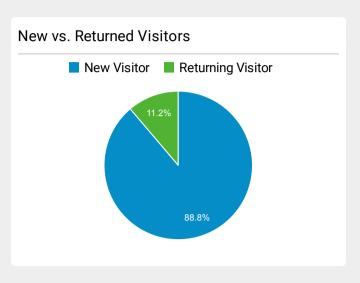

# Jun 1, 2023 - Jun 30, 2023

| ~~~ |
|-----|
| ~~~ |
|     |
|     |
|     |
| ~~~ |
|     |
|     |
| ~~~ |
|     |
|     |
|     |
|     |

| Unique Visitors                                                                              |     |
|----------------------------------------------------------------------------------------------|-----|
| Single Site - DHS.gov<br><b>2,414,071</b><br>% of Total: <b>5.28</b> % ( <b>45,695,336</b> ) | ~~~ |
| Avg. Pages / Visit                                                                           |     |
| Single Site - DHS.gov 1.49 Avg for View: 2.17 (-31.35%)                                      |     |
|                                                                                              |     |
| Avg. Time on Page                                                                            |     |
| Single Site - DHS.gov<br><b>00:02:00</b><br>Avg for View: <b>00:02:09</b> (-6.84%)           |     |
|                                                                                              |     |
| Bounce Rate                                                                                  |     |
| Single Site - DHS.gov 76.03%  Avg for View: 51.03% (49.00%)                                  |     |