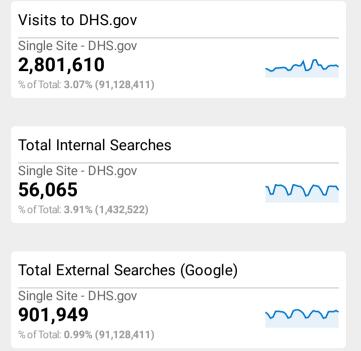

# Jun 1, 2023 - Jun 30, 2023

| ~~~ |
|-----|
| ~~~ |
|     |
|     |
|     |
| ~~~ |
|     |
|     |
| ~~~ |
|     |
|     |
|     |
|     |

| Unique Visitors                                                                              |     |
|----------------------------------------------------------------------------------------------|-----|
| Single Site - DHS.gov<br><b>2,414,071</b><br>% of Total: <b>5.28</b> % ( <b>45,695,336</b> ) | ~~~ |
| Avg. Pages / Visit                                                                           |     |
| Single Site - DHS.gov 1.49 Avg for View: 2.17 (-31.35%)                                      |     |
|                                                                                              |     |
| Avg. Time on Page                                                                            |     |
| Single Site - DHS.gov<br><b>00:02:00</b><br>Avg for View: <b>00:02:09</b> (-6.84%)           |     |
|                                                                                              |     |
| Bounce Rate                                                                                  |     |
| Single Site - DHS.gov 76.03%  Avg for View: 51.03% (49.00%)                                  |     |