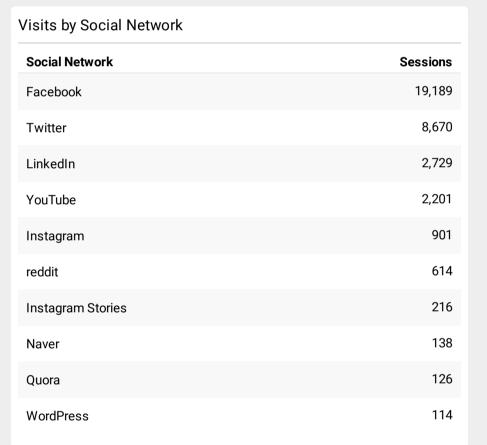

## Jun 1, 2023 - Jun 30, 2023

| Page Title                                                               | Sessions |
|--------------------------------------------------------------------------|----------|
| Blue Campaign   Homeland Security                                        | 103,373  |
| Home   Homeland Security                                                 | 61,155   |
| Visa Waiver Program Requirements   Homeland Sec<br>urity                 | 42,582   |
| REAL ID   Homeland Security                                              | 38,303   |
| Enhanced Drivers Licenses: What Are They?   Home<br>land Security        | 29,062   |
| Apply for a U.S. Passport   Homeland Security                            | 28,739   |
| Check Wait Times   Homeland Security                                     | 27,762   |
| Electronic System for Travel Authorization (ESTA)  <br>Homeland Security | 25,829   |
| REAL ID FAQs   Homeland Security                                         | 23,716   |
| Check Immigration Case Status   Homeland Securit<br>y                    | 19,326   |