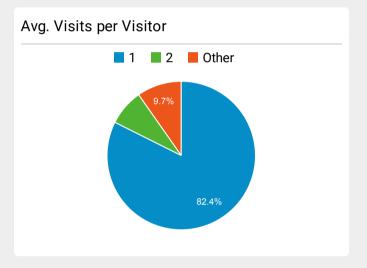

# Jun 1, 2023 - Jun 30, 2023

| ~~~ |
|-----|
| ~~~ |
|     |
|     |
|     |
| ~~~ |
|     |
|     |
| ~~~ |
|     |
|     |
|     |
|     |

| Unique Visitors                                                                              |     |
|----------------------------------------------------------------------------------------------|-----|
| Single Site - DHS.gov<br><b>2,414,071</b><br>% of Total: <b>5.28</b> % ( <b>45,695,336</b> ) | ~~~ |
| Avg. Pages / Visit                                                                           |     |
| Single Site - DHS.gov 1.49 Avg for View: 2.17 (-31.35%)                                      |     |
|                                                                                              |     |
| Avg. Time on Page                                                                            |     |
| Single Site - DHS.gov<br><b>00:02:00</b><br>Avg for View: <b>00:02:09</b> (-6.84%)           |     |
|                                                                                              |     |
| Bounce Rate                                                                                  |     |
| Single Site - DHS.gov 76.03%  Avg for View: 51.03% (49.00%)                                  |     |