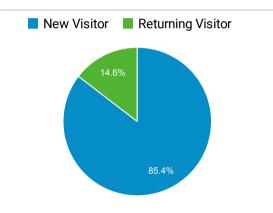

| 76.41%         |
| Check Immigration Case Status   Homeland Secu<br>rity                       | 86,909    | 39.03%         |
| REAL ID FAQs   Homeland Security                                            | 80,538    | 86.29%         |
| Visa Waiver Program Requirements   Homeland S<br>ecurity                    | 70,404    | 73.46%         |

## Visits by Social Network

| Social Network    | Sessions |
|-------------------|----------|
| Facebook          | 18,554   |
| Twitter           | 11,957   |
| LinkedIn          | 9,205    |
| Instagram         | 1,559    |
| reddit            | 1,073    |
| YouTube           | 689      |
| Instagram Stories | 563      |
| Quora             | 146      |
| Naver             | 104      |

### Visits by Source



#### New vs. Returned Visitors



TripAdvisor

48

© 2023 Google

 $\sim$ 

# **DHS.gov Search Performance Metrics**

# Aug 1, 2023 - Aug 31, 2023

Single Site - DHS.gov 2.97% Sessions

% of Total: 1.00% (97,550,291)

| Visits to DHS.gov                                                                  |      |
|------------------------------------------------------------------------------------|------|
| Single Site - DHS.gov<br><b>2,900,636</b><br>% of Total: <b>2.97% (97,550,291)</b> | ~~~~ |
| Total Internal Searches                                                            |      |
| Single Site - DHS.gov<br><b>26,999</b><br>% of Total: <b>1.78% (1,519,832)</b>     |      |
|                                                                                    |      |
| Total External Searches (Google)