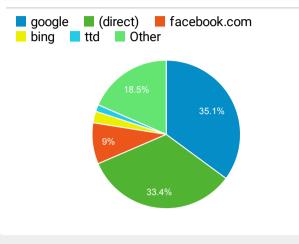

rity                      | 89,294    | 76.41%         |
| Check Immigration Case Status   Homeland Secu<br>rity                       | 86,909    | 39.03%         |
| REAL ID FAQs   Homeland Security                                            | 80,538    | 86.29%         |
| Visa Waiver Program Requirements   Homeland S<br>ecurity                    | 70,404    | 73.46%         |

## Visits by Social Network

| Social Network    | Sessions |
|-------------------|----------|
| Facebook          | 18,554   |
| Twitter           | 11,957   |
| LinkedIn          | 9,205    |
| Instagram         | 1,559    |
| reddit            | 1,073    |
| YouTube           | 689      |
| Instagram Stories | 563      |
| Quora             | 146      |
| Naver             | 104      |

### Visits by Source



#### New vs. Returned Visitors



TripAdvisor

48

© 2023 Google

 $\sim$ 

# **DHS.gov Search Performance Metrics**

# Aug 1, 2023 - Aug 31, 2023

Single Site - DHS.gov 2.97% Sessions

% of Total: 1.00% (97,550,291)

| Visits to DHS.gov                                                                  |      |
|------------------------------------------------------------------------------------|------|
| Single Site - DHS.gov<br><b>2,900,636</b><br>% of Total: <b>2.97% (97,550,291)</b> | ~~~~ |
| Total Internal Searches                                                            |      |
| Single Site - DHS.gov<br><b>26,999</b><br>% of Total: <b>1.78% (1,519,832)</b>     |      |
|                                                                                    |      |
| Total External