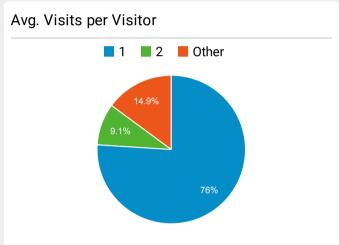

gn   Homeland Security                                 | 132,811  |
| REAL ID   Homeland Security                                       | 71,144   |
| Check Immigration Case Status   Homeland Securit<br>y             | 66,189   |
| Home   Homeland Security                                          | 64,399   |
| REAL ID FAQs   Homeland Security                                  | 33,691   |
| Homeland Security Careers   Homeland Security                     | 25,280   |
| Enhanced Drivers Licenses: What Are They?   Home<br>land Security | 24,737   |
| Apply for a U.S. Passport   Homeland Security                     | 22,465   |
| Check Wait Times   Homeland Security                              | 19,005   |
| How to Report Suspicious Activity   Homeland Secur<br>ity         | 15,193   |





© 2023 Google

#### DHS.gov Customer Satisfaction Survey

Time Period: 8/1/2023- 8/31/2023

70.39

#### **Overall Customer Satisfaction Score**

| How would you rate your overall experience today?                                                                                                                                                                                                                                                                                                                                                                                                     | _                                                          |                                                       |                                |
|------------------------------------------------------------