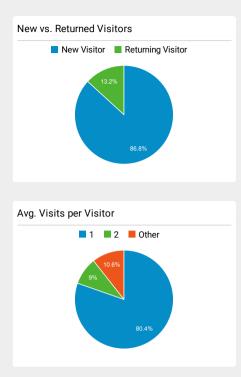

%</b> (92,639,679) | $\sim\sim\sim$ | REAL ID FAQs   Homeland Security                                                                                                 |
| % 01 10tdl. 1.17 % (92,039,079)                           |                | Homeland Security Careers   Homeland Security                                                                                    |
|                                                           |                | Enhanced Drivers Licenses: What Are They?   Home<br>land Security                                                                |
|                                                           |                | Check Wait Times   Homeland Security                                                                                             |



Sessions 93,544 73,458 63,266 54,038

23,754

22,310

20,669 18,709 16,925

© 2023 Google

## DHS.gov Customer Satisfaction Survey

Time Period: 9/1/2023- 9/30/2023

## **Overall Customer Satisfaction Score**

Returned not enough or no results

Returned too many results

Total

| Answer Choices