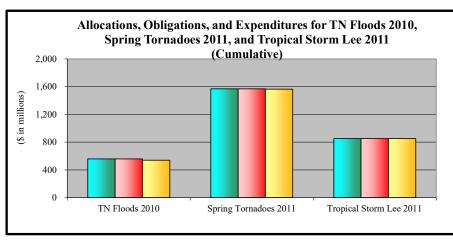

- 1. Appendix A is an appropriations summary that includes a synopsis of the amount of appropriations made available by source, the transfers executed, the previously allocated funds recovered, and the commitments, allocations, and obligations.
- 2. Appendix B presents details on the DRF funding activities delineated by month.
- 3. Appendix C presents obligations and estimates by spending category for Hurricanes Sandy, Harvey, Irma, and Maria; Coronavirus Disease 2019 (COVID-19); and declarations since August 1, 2017.
- 4. Appendix D presents funding summaries for the current active catastrophic events including the allocations, obligations, and expenditures.
- 5. Appendix E presents the fund exhaustion date, or end-of-fiscal-year balance.
- 6. Appendix F presents a bridge table that provides explanation for the monthly and baseline change for all activities to include details for catastrophic events.
- 7. Appendix G presents the fund history and current status of the Building Resilient Infrastructure and Communities (BRIC)/Predisaster Mitigation (PDM) program.