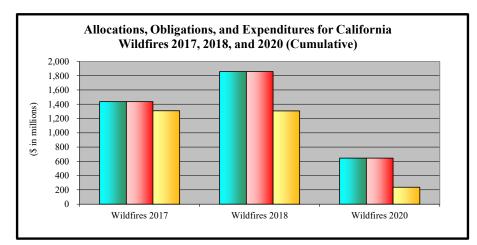

- 1. Appendix A is an appropriations summary that includes a synopsis of the amount of appropriations made available by source, the transfers executed, the previously allocated funds recovered, and the commitments, allocations, and obligations.
- 2. Appendix B presents details on the DRF funding activities delineated by month.
- 3. Appendix C presents obligations and estimates by spending category for Hurricanes Sandy, Harvey, Irma, and Maria; Coronavirus Disease 2019 (COVID-19); and declarations since August 1, 2017.
- 4. Appendix D presents funding summaries for the current active catastrophic events including the allocations, obligations, and expenditures.
- 5. Appendix E presents the fund exhaustion date, or end-of-fiscal-year balance.
- 6. Appendix F presents a bridge table that provides explanation for the monthly and baseline change for all activities to include details for catastrophic events.
- 7. Appendix G presents the fund history and current status of the Building Resilient Infrastructure and Communities (BRIC)/Predisaster Mitigation (PDM) program.