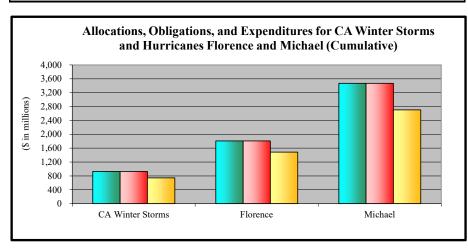

#### Disaster Relief Fund Monthly Obligations FY 2023 DRF Monthly Spend Plan (FY 2023) (\$ in millions) as of August 31, 2023

|                                                                                                                                                                                                                                                                                                                                                                                                                                                                                                                                                                                                                                                                                                                         | Oct-22              | Nov-22           | Dec-22                                                              | Jan-23           | Feb-23           | Mar-23                                | Apr-23           | May-23           | Jun-23           | Jul-23          | Aug-23         | Sep-23                                              | Total                                                   |
|-------------------------------------------------------------------------------------------------------------------------------------------------------------------------------------------------------------------------------------------------------------------------------------------------------------------------------------------------------------------------------------------------------------------------------------------------------------------------------------------------------------------------------------------------------------------------------------------------------------------------------------------------------------------------------------------------------------------------|---------------------|------------------|---------------------------------------------------------------------|------------------|------------------|---------------------------------------|------------------|------------------|------------------|-----------------|----------------|-----------------------------------------------------|---------------------------------------------------------|
| Beginning of Month DRF Balance                                                                                                                                                                                                                                                                                                                                                                                                                                                                                                                                                                                                                                                                                          | - /-                | \$ 23,193        |                                                                     | 25,759           | 24,015           | 21,666                                | 17,876           | 17,060           | 12,938 \$        | 10,507          | \$ 6,383 \$    | 4,229                                               | \$ 556                                                  |
| FY 2023 Enacted (1)                                                                                                                                                                                                                                                                                                                                                                                                                                                                                                                                                                                                                                                                                                     | 18,799              |                  | 1,146                                                               |                  |                  |                                       |                  |                  |                  |                 |                |                                                     |                                                         |
| FY 2023 Supplemental (1)                                                                                                                                                                                                                                                                                                                                                                                                                                                                                                                                                                                                                                                                                                |                     |                  | 5,000                                                               |                  |                  |                                       |                  |                  |                  |                 |                |                                                     |                                                         |
| Actual/Anticipated Transfers to/from DADLP (2)                                                                                                                                                                                                                                                                                                                                                                                                                                                                                                                                                                                                                                                                          | (26)                |                  |                                                                     | (35)             |                  |                                       |                  |                  |                  | 145             |                |                                                     |                                                         |
| Predisaster Mitigation (3)                                                                                                                                                                                                                                                                                                                                                                                                                                                                                                                                                                                                                                                                                              | (1)                 | (11)             | (6)                                                                 | (34)             | (8)              | (567)                                 | (2)              | (3)              | (14)             | (40)            |                |                                                     |                                                         |
| Actual Transfers to/from Other Accounts (4)                                                                                                                                                                                                                                                                                                                                                                                                                                                                                                                                                                                                                                                                             |                     |                  | 1                                                                   |                  |                  |                                       | (1)              | 8                |                  |                 | (8)            |                                                     |                                                         |
| Actual Transfers to USAID (5)                                                                                                                                                                                                                                                                                                                                                                                                                                                                                                                                                                                                                                                                                           | (10)                |                  |                                                                     |                  |                  |                                       |                  |                  |                  |                 |                |                                                     |                                                         |
| Actual Transfers to OIG(1)                                                                                                                                                                                                                                                                                                                                                                                                                                                                                                                                                                                                                                                                                              |                     |                  | (27)                                                                |                  |                  |                                       |                  |                  |                  |                 |                |                                                     |                                                         |
| Transfer Hermit's Peak/Calf Canyon Fire Assistance Act (6)                                                                                                                                                                                                                                                                                                                                                                                                                                                                                                                                                                                                                                                              | (2,500)             | 22.102           | 25.626                                                              | 25.600           | 24.00=           | 21.000                                | 15.052           | 15065            | 12.024           | 10.612          |                | 4.220                                               |                                                         |
| Total Available Major Declarations                                                                                                                                                                                                                                                                                                                                                                                                                                                                                                                                                                                                                                                                                      | 28,877<br>27,882    | 23,182<br>22,155 | 27,626<br>26,676                                                    | 25,690<br>24,772 | 24,007<br>23,115 | 21,099<br>20,223                      | 17,873<br>17,055 | 17,065<br>16,250 | 12,924<br>12,153 | 10,612<br>9,704 | 6,375<br>5,507 | 4,229<br>3,449                                      | 556                                                     |
| Base                                                                                                                                                                                                                                                                                                                                                                                                                                                                                                                                                                                                                                                                                                                    | 995                 | 1,027            | 950                                                                 | 918              | 892              | 876                                   | 818              | 815              | 771              | 908             | 868            | 780                                                 | 556                                                     |
| DRF Base Activities                                                                                                                                                                                                                                                                                                                                                                                                                                                                                                                                                                                                                                                                                                     |                     |                  |                                                                     |                  |                  |                                       |                  |                  |                  |                 |                |                                                     |                                                         |
| Emergencies                                                                                                                                                                                                                                                                                                                                                                                                                                                                                                                                                                                                                                                                                                             |                     |                  |                                                                     |                  |                  |                                       |                  |                  |                  |                 |                |                                                     |                                                         |
| Monthly Actual/Estimated Obligations                                                                                                                                                                                                                                                                                                                                                                                                                                                                                                                                                                                                                                                                                    | (35)                | (3)              | (8)                                                                 | (1)              | (1)              | (5)                                   | (22)             | (6)              | 5                | (3)             | (37)           | 7                                                   | (109)                                                   |
| Fire Management                                                                                                                                                                                                                                                                                                                                                                                                                                                                                                                                                                                                                                                                                                         |                     |                  |                                                                     |                  |                  |                                       |                  |                  |                  |                 |                |                                                     |                                                         |
| Monthly Actual/Estimated Obligations                                                                                                                                                                                                                                                                                                                                                                                                                                                                                                                                                                                                                                                                                    | (6)                 | (15)             | (2)                                                                 | (19)             | (2)              | (21)                                  | (4)              | (7)              | (14)             | (13)            | (7)            | (58)                                                | (168)                                                   |
| Surge Monthly Actual/Estimated Obligations                                                                                                                                                                                                                                                                                                                                                                                                                                                                                                                                                                                                                                                                              | -                   | (1)              | (5)                                                                 | -                | 1                | -                                     | -                | -                | (3)              | (1)             | (17)           | (41)                                                | (67)                                                    |
| Disaster Support & Other Activities                                                                                                                                                                                                                                                                                                                                                                                                                                                                                                                                                                                                                                                                                     |                     |                  | (-)                                                                 |                  |                  |                                       |                  |                  | (-)              |                 | (-,)           | (11)                                                | (0.7)                                                   |
| DRS Monthly Actual/Estimated Obligations                                                                                                                                                                                                                                                                                                                                                                                                                                                                                                                                                                                                                                                                                | (30)                | (70)             | (22)                                                                | (26)             | (18)             | (39)                                  | (26)             | (41)             | (24)             | (39)            | (39)           | (163)                                               | (537)                                                   |
| Other Monthly Actual/Estimated Obligations  Monthly Actual/Estimated Obligations                                                                                                                                                                                                                                                                                                                                                                                                                                                                                                                                                                                                                                        | (30)                | (4)              | (24)                                                                | (1)              | (9)              | (5)                                   | (30)             | (5)              | (6)              | (8)             | (5)            | (146)                                               | (32)                                                    |
|                                                                                                                                                                                                                                                                                                                                                                                                                                                                                                                                                                                                                                                                                                                         | . ,                 | ` ′              | ` `                                                                 |                  | . ,              | ` '                                   | ` ′              | ` ′              | ` /              | ` ′             | ` '            |                                                     |                                                         |
| Total DRF Base Actual/Estimated Obligations                                                                                                                                                                                                                                                                                                                                                                                                                                                                                                                                                                                                                                                                             | (71)                | (93)             | (39)                                                                | (47)             | (29)             | (70)                                  | (56)             | (59)             | (42)             | (64)            | (105)          | (238)                                               | (913)                                                   |
|                                                                                                                                                                                                                                                                                                                                                                                                                                                                                                                                                                                                                                                                                                                         |                     |                  |                                                                     |                  |                  |                                       |                  |                  |                  |                 |                |                                                     |                                                         |
| DRF DR Activities                                                                                                                                                                                                                                                                                                                                                                                                                                                                                                                                                                                                                                                                                                       |                     |                  |                                                                     |                  |                  |                                       |                  |                  |                  |                 |                |                                                     |                                                         |
| Average Monthly Major DR Activity (Non-Cat.)                                                                                                                                                                                                                                                                                                                                                                                                                                                                                                                                                                                                                                                                            | (482)               | (272)            | (219)                                                               | (256)            | (208)            | (312)                                 | (271)            | (403)            | (510)            | (335)           | (432)          | (300)                                               | (4,000)                                                 |
| Average Monthly Major DR Activity (Non-Cat.)  Monthly Actual/Estimated Obligations                                                                                                                                                                                                                                                                                                                                                                                                                                                                                                                                                                                                                                      | (482)               | (272)            | (219)                                                               | (256)            | (208)            | (312)                                 | (271)            | (403)            | (510)            | (335)           | (432)          | (300)                                               | (4,000)                                                 |
| Average Monthly Major DR Activity (Non-Cat.)  Monthly Actual/Estimated Obligations  Katrina Rita Wilma                                                                                                                                                                                                                                                                                                                                                                                                                                                                                                                                                                                                                  |                     | · · ·            | , , ,                                                               |                  | , í              | · ·                                   | · · ·            | , í              | <u> </u>         | · · ·           | ` ´            | · · ·                                               |                                                         |
| Average Monthly Major DR Activity (Non-Cat.) Monthly Actual/Estimated Obligations  Katrina Rita Wilma Initial FY 2023 Spend Plan Estimates                                                                                                                                                                                                                                                                                                                                                                                                                                                                                                                                                                              | (482)<br>(1)<br>(7) | (7)              | (14)                                                                | (1)              | (208)            | (3)                                   | -                | (34)             | -                | -               | -              | (6)                                                 | (124)                                                   |
| Average Monthly Major DR Activity (Non-Cat.) Monthly Actual/Estimated Obligations  Katrina Rita Wilma  Initial FY 2023 Spend Plan Estimates Monthly Actual/Estimated Obligations                                                                                                                                                                                                                                                                                                                                                                                                                                                                                                                                        | (1)                 | · · ·            | , , ,                                                               |                  | (58)             | · ·                                   | · · ·            | , í              | <u> </u>         | · · ·           | ` ´            | · · ·                                               |                                                         |
| Average Monthly Major DR Activity (Non-Cat.) Monthly Actual/Estimated Obligations  Katrina Rita Wilma Initial FY 2023 Spend Plan Estimates Monthly Actual/Estimated Obligations  Gustav                                                                                                                                                                                                                                                                                                                                                                                                                                                                                                                                 | (1)                 | (7)              | (14)<br>(40)                                                        | (1)              | (58)             | (3)<br>(25)                           | -                | (34)             | (65)             | -               | -              | (6)<br>(3)                                          | (124)<br>(268)                                          |
| Average Monthly Major DR Activity (Non-Cat.) Monthly Actual/Estimated Obligations  Katrina Rita Wilma  Initial FY 2023 Spend Plan Estimates Monthly Actual/Estimated Obligations                                                                                                                                                                                                                                                                                                                                                                                                                                                                                                                                        | (1)                 | (7)              | (14)                                                                | (1) (8)          | (58)             | (3)                                   | -                | (34)             | -                | -               | -              | (6)                                                 | (124)                                                   |
| Average Monthly Major DR Activity (Non-Cat.) Monthly Actual/Estimated Obligations  Katrina Rita Wilma Initial FY 2023 Spend Plan Estimates Monthly Actual/Estimated Obligations  Gustav Initial FY 2023 Spend Plan Estimates Monthly Actual/Estimated Obligations                                                                                                                                                                                                                                                                                                                                                                                                                                                       | (1)                 | (7)              | (14)<br>(40)                                                        | (1) (8)          | (58)             | (3)<br>(25)                           | -                | (34)             | (65)             | -               | -              | (6)<br>(3)                                          | (124)<br>(268)                                          |
| Average Monthly Major DR Activity (Non-Cat.)  Monthly Actual/Estimated Obligations  Katrina Rita Wilma Initial FY 2023 Spend Plan Estimates  Monthly Actual/Estimated Obligations  Gustav Initial FY 2023 Spend Plan Estimates  Monthly Actual/Estimated Obligations  Ike                                                                                                                                                                                                                                                                                                                                                                                                                                               | (1)                 | (7) (3)          | (14)<br>(40)                                                        | (1) (8)          | (58)             | (3)<br>(25)                           | -                | (34)             | (65)             | -               | -              | (6)<br>(3)                                          | (124)<br>(268)<br>(14)<br>(1)                           |
| Average Monthly Major DR Activity (Non-Cat.) Monthly Actual/Estimated Obligations  Katrina Rita Wilma Initial FY 2023 Spend Plan Estimates Monthly Actual/Estimated Obligations  Gustav Initial FY 2023 Spend Plan Estimates Monthly Actual/Estimated Obligations                                                                                                                                                                                                                                                                                                                                                                                                                                                       | (1)                 | (7)              | (14)<br>(40)                                                        | (1)<br>(8)       | (58)             | (3)<br>(25)                           | -                | (34)             | (65)             | -               | -              | (6)<br>(3)                                          | (124)<br>(268)                                          |
| Average Monthly Major DR Activity (Non-Cat.)  Monthly Actual/Estimated Obligations  Katrina Rita Wilma Initial FY 2023 Spend Plan Estimates Monthly Actual/Estimated Obligations  Gustav Initial FY 2023 Spend Plan Estimates Monthly Actual/Estimated Obligations  Ike Initial FY 2023 Spend Plan Estimates Monthly Actual/Estimated Obligations                                                                                                                                                                                                                                                                                                                                                                       | (1)                 | (7) (3)          | (14)<br>(40)<br>(2)<br>-                                            | (1) (8)          | (58)             | (3)<br>(25)<br>(3)<br>(1)             | (3)              | (34)             | (65)             | -               | -              | (6)<br>(3)                                          | (124)<br>(268)<br>(14)<br>(1)                           |
| Average Monthly Major DR Activity (Non-Cat.)  Monthly Actual/Estimated Obligations  Katrina Rita Wilma Initial FY 2023 Spend Plan Estimates Monthly Actual/Estimated Obligations  Gustav Initial FY 2023 Spend Plan Estimates Monthly Actual/Estimated Obligations  Ike Initial FY 2023 Spend Plan Estimates Monthly Actual/Estimated Obligations  TN Floods                                                                                                                                                                                                                                                                                                                                                            | (1)                 | (7) (3)          | (14)<br>(40)<br>(2)<br>-                                            | (1) (8)          | (58)             | (3)<br>(25)<br>(3)<br>(1)             | (3)              | (34)             | (65)             | -               | -              | (6)<br>(3)<br>(1)                                   | (124)<br>(268)<br>(14)<br>(1)<br>(2)<br>(5)             |
| Average Monthly Major DR Activity (Non-Cat.)  Monthly Actual/Estimated Obligations  Katrina Rita Wilma Initial FY 2023 Spend Plan Estimates Monthly Actual/Estimated Obligations  Gustav Initial FY 2023 Spend Plan Estimates Monthly Actual/Estimated Obligations  Ike Initial FY 2023 Spend Plan Estimates Monthly Actual/Estimated Obligations                                                                                                                                                                                                                                                                                                                                                                       | (1)                 | (7) (3)          | (14)<br>(40)<br>(2)<br>-                                            | (1) (8)          | (58)             | (3)<br>(25)<br>(3)<br>(1)             | (3)              | (34)             | (65)             | -               | -              | (6)<br>(3)                                          | (124)<br>(268)<br>(14)<br>(1)                           |
| Average Monthly Major DR Activity (Non-Cat.)  Monthly Actual/Estimated Obligations  Katrina Rita Wilma Initial FY 2023 Spend Plan Estimates Monthly Actual/Estimated Obligations  Gustav Initial FY 2023 Spend Plan Estimates Monthly Actual/Estimated Obligations  Ike Initial FY 2023 Spend Plan Estimates Monthly Actual/Estimated Obligations  TN Floods Initial FY 2023 Spend Plan Estimates Monthly Actual/Estimated Obligations                                                                                                                                                                                                                                                                                  | (1)                 | (7)<br>(3)       | (14)<br>(40)<br>(2)<br>-                                            | (1) (8)          | (58)             | (3)<br>(25)<br>(3)<br>(1)             | (3)              | (34)             | (65)             | -               | -              | (6)<br>(3)<br>(1)                                   | (124)<br>(268)<br>(14)<br>(1)<br>(2)<br>(5)             |
| Average Monthly Major DR Activity (Non-Cat.) Monthly Actual/Estimated Obligations  Katrina Rita Wilma Initial FY 2023 Spend Plan Estimates Monthly Actual/Estimated Obligations  Gustav Initial FY 2023 Spend Plan Estimates Monthly Actual/Estimated Obligations  Ike Initial FY 2023 Spend Plan Estimates Monthly Actual/Estimated Obligations  TN Floods Initial FY 2023 Spend Plan Estimates Monthly Actual/Estimated Obligations  TN Floods Initial FY 2023 Spend Plan Estimates Monthly Actual/Estimated Obligations  2011 Spring Tornadoes                                                                                                                                                                       | (1)                 | (7)<br>(3)       | (14)<br>(40)<br>(2)<br>-                                            | (1) (8)          | (58)             | (3)<br>(25)<br>(3)<br>(1)             | (3)              | (34)             | (65)             | -               | -              | (6)<br>(3)<br>(1)                                   | (124)<br>(268)<br>(14)<br>(1)<br>(2)<br>(5)             |
| Average Monthly Major DR Activity (Non-Cat.)  Monthly Actual/Estimated Obligations  Katrina Rita Wilma Initial FY 2023 Spend Plan Estimates Monthly Actual/Estimated Obligations  Gustav Initial FY 2023 Spend Plan Estimates Monthly Actual/Estimated Obligations  Ike Initial FY 2023 Spend Plan Estimates Monthly Actual/Estimated Obligations  TN Floods Initial FY 2023 Spend Plan Estimates Monthly Actual/Estimated Obligations                                                                                                                                                                                                                                                                                  | (1)                 | (7)<br>(3)       | (14)<br>(40)<br>(2)<br>-                                            | (1) (8)          | (58)             | (3)<br>(25)<br>(3)<br>(1)             | (3)              | (34)             | (65)             | -               | -              | (6)<br>(3)<br>(1)                                   | (124)<br>(268)<br>(14)<br>(1)<br>(2)<br>(5)             |
| Average Monthly Major DR Activity (Non-Cat.) Monthly Actual/Estimated Obligations  Katrina Rita Wilma Initial FY 2023 Spend Plan Estimates Monthly Actual/Estimated Obligations  Gustav Initial FY 2023 Spend Plan Estimates Monthly Actual/Estimated Obligations  Ike Initial FY 2023 Spend Plan Estimates Monthly Actual/Estimated Obligations  TN Floods Initial FY 2023 Spend Plan Estimates Monthly Actual/Estimated Obligations  2011 Spring Tornadoes Initial FY 2023 Spend Plan Estimates Monthly Actual/Estimated Obligations                                                                                                                                                                                  | (1)                 | (7)<br>(3)       | (14)<br>(40)<br>(2)<br>-                                            | (1) (8)          | (58)             | (3)<br>(25)<br>(3)<br>(1)             | (3)              | (34)             | (65)             | -               | -              | (6)<br>(3)<br>(1)                                   | (124)<br>(268)<br>(14)<br>(1)<br>(2)<br>(5)             |
| Average Monthly Major DR Activity (Non-Cat.) Monthly Actual/Estimated Obligations  Katrina Rita Wilma Initial FY 2023 Spend Plan Estimates Monthly Actual/Estimated Obligations  Gustav Initial FY 2023 Spend Plan Estimates Monthly Actual/Estimated Obligations  Ike Initial FY 2023 Spend Plan Estimates Monthly Actual/Estimated Obligations  TN Floods Initial FY 2023 Spend Plan Estimates Monthly Actual/Estimated Obligations  2011 Spring Tornadoes Initial FY 2023 Spend Plan Estimates Monthly Actual/Estimated Obligations  Irene                                                                                                                                                                           | (1)<br>(7)          | (7)<br>(3)<br>   | (14)<br>(40)<br>(2)<br>-<br>(1)<br>-                                | (1) (8)          | (58)             | (3)<br>(25)<br>(3)<br>(1)             | (3)              | (34)             | (65)             | -               | -              | (6)<br>(3)<br>(1)<br>-<br>-<br>(1)<br>-             | (124)<br>(268)<br>(14)<br>(1)<br>(2)<br>(5)             |
| Average Monthly Major DR Activity (Non-Cat.) Monthly Actual/Estimated Obligations  Katrina Rita Wilma Initial FY 2023 Spend Plan Estimates Monthly Actual/Estimated Obligations  Gustav Initial FY 2023 Spend Plan Estimates Monthly Actual/Estimated Obligations  Ike Initial FY 2023 Spend Plan Estimates Monthly Actual/Estimated Obligations  TN Floods Initial FY 2023 Spend Plan Estimates Monthly Actual/Estimated Obligations  2011 Spring Tornadoes Initial FY 2023 Spend Plan Estimates Monthly Actual/Estimated Obligations                                                                                                                                                                                  | (1)                 | (7)<br>(3)       | (14)<br>(40)<br>(2)<br>-                                            | (1) (8)          | (58)             | (3)<br>(25)<br>(3)<br>(1)             | (3)              | (34)             | (65)             | -               | -              | (6)<br>(3)<br>(1)                                   | (124)<br>(268)<br>(14)<br>(1)<br>(2)<br>(5)             |
| Average Monthly Major DR Activity (Non-Cat.)  Monthly Actual/Estimated Obligations  Katrina Rita Wilma  Initial FY 2023 Spend Plan Estimates  Monthly Actual/Estimated Obligations  Gustav  Initial FY 2023 Spend Plan Estimates  Monthly Actual/Estimated Obligations  Ike  Initial FY 2023 Spend Plan Estimates  Monthly Actual/Estimated Obligations  TN Floods  Initial FY 2023 Spend Plan Estimates  Monthly Actual/Estimated Obligations  2011 Spring Tornadoes  Initial FY 2023 Spend Plan Estimates  Monthly Actual/Estimated Obligations  Irene  Initial FY 2023 Spend Plan Estimates  Monthly Actual/Estimated Obligations  Irene  Initial FY 2023 Spend Plan Estimates  Monthly Actual/Estimated Obligations | (1)<br>(7)          | (7)<br>(3)<br>   | (14)<br>(40)<br>(2)<br>-<br>(1)<br>-                                | (1) (8) (8)      | (58)             | (3)<br>(25)<br>(3)<br>(1)<br>-<br>(1) | (3)              | (34)             | - (65) (1)       | -               | -              | (6)<br>(3)<br>(1)<br>-<br>-<br>(1)<br>-             | (124)<br>(268)<br>(14)<br>(1)<br>(2)<br>(5)<br>(1)<br>- |
| Average Monthly Major DR Activity (Non-Cat.)  Monthly Actual/Estimated Obligations  Katrina Rita Wilma Initial FY 2023 Spend Plan Estimates Monthly Actual/Estimated Obligations  Gustav Initial FY 2023 Spend Plan Estimates Monthly Actual/Estimated Obligations  Ike Initial FY 2023 Spend Plan Estimates Monthly Actual/Estimated Obligations  TN Floods Initial FY 2023 Spend Plan Estimates Monthly Actual/Estimated Obligations  2011 Spring Tornadoes Initial FY 2023 Spend Plan Estimates Monthly Actual/Estimated Obligations  Irene Initial FY 2023 Spend Plan Estimates Irene Initial FY 2023 Spend Plan Estimates                                                                                          | (1)<br>(7)          | (7)<br>(3)<br>   | (14)<br>(40)<br>(2)<br>-<br>(1)<br>-<br>-<br>-<br>(2)<br>(2)<br>(2) | (1) (8) (8)      | (58)             | (3)<br>(25)<br>(3)<br>(1)<br>-<br>(1) | (3)              | (34)             | - (65) (1)       | -               | -              | (6)<br>(3)<br>(1)<br>-<br>-<br>(1)<br>-<br>-<br>(2) | (124)<br>(268)<br>(14)<br>(1)<br>(2)<br>(5)<br>(1)<br>- |
| Average Monthly Major DR Activity (Non-Cat.)  Monthly Actual/Estimated Obligations  Katrina Rita Wilma Initial FY 2023 Spend Plan Estimates Monthly Actual/Estimated Obligations  Gustav Initial FY 2023 Spend Plan Estimates Monthly Actual/Estimated Obligations  Ike Initial FY 2023 Spend Plan Estimates Monthly Actual/Estimated Obligations  TN Floods Initial FY 2023 Spend Plan Estimates Monthly Actual/Estimated Obligations  2011 Spring Tornadoes Initial FY 2023 Spend Plan Estimates Monthly Actual/Estimated Obligations  Irene Initial FY 2023 Spend Plan Estimates Monthly Actual/Estimated Obligations  Irene Initial FY 2023 Spend Plan Estimates Monthly Actual/Estimated Obligations  Lee          | (1)<br>(7)          | (7)<br>(3)<br>   | (14)<br>(40)<br>(2)<br>-<br>(1)<br>-                                | (1) (8) (8)      | (58)             | (3)<br>(25)<br>(3)<br>(1)<br>-<br>(1) | (3)              | (34)             | - (65) (1)       | -               | -              | (6)<br>(3)<br>(1)<br>-<br>-<br>(1)<br>-             | (124)<br>(268)<br>(14)<br>(1)<br>(2)<br>(5)<br>(1)<br>- |

#### Disaster Relief Fund Monthly Obligations FY 2023 DRF Monthly Spend Plan (FY 2023) (\$ in millions) as of August 31, 2023

|                                                                            | Oct-22         | <u>Nov-22</u>  | Dec-22         | Jan-23     | Feb-23         | <u>Mar-23</u>  | <u>Apr-23</u>  | May-23             | <u>Jun-23</u>    | <u>Jul-23</u>    | Aug-23         | Sep-23     | <u>Total</u>       |
|----------------------------------------------------------------------------|----------------|----------------|----------------|------------|----------------|----------------|----------------|--------------------|------------------|------------------|----------------|------------|--------------------|
| Initial FY 2023 Spend Plan Estimates Monthly Actual/Estimated Obligations  | -              | (3)            | -              | -          | -              | -              | (1)            | -                  | (1)              | -                | -              | -          | (3)<br>(2)         |
| Sandy                                                                      |                |                |                |            |                |                |                |                    |                  |                  |                |            |                    |
| Initial FY 2023 Spend Plan Estimates                                       | (54)           | (15)           | (9)            | (37)       | (12)           | (10)           | (3)            | (9)                | (2)              | (54)             | (20)           | (65)       | (290)              |
| Monthly Actual/Estimated Obligations                                       | (52)           | (15)           | (7)            | (18)       | (4)            | (5)            | (3)            | (4)                | (3)              | (34)             | (1)            | (1)        | (147)              |
| 2013 Colorado Flood                                                        |                |                |                |            |                |                |                |                    |                  |                  |                |            |                    |
| Initial FY 2023 Spend Plan Estimates Monthly Actual/Estimated Obligations  | -              | -              | -              | -          | -              | -              | (1)            | (2)                | (1)              | (1)              | -              | -          | (3)                |
| WV Floods 4273                                                             |                |                |                |            |                |                |                |                    |                  |                  |                |            |                    |
| Initial FY 2023 Spend Plan Estimates Monthly Actual/Estimated Obligations  | (1)<br>(27)    | (6)<br>(1)     | (29)<br>(1)    | (1)<br>(1) | (2)<br>(1)     | (3)<br>(1)     | (2)<br>(1)     | (2)<br>(1)         | (1)<br>(1)       | (1)<br>(1)       | (1)<br>(1)     | (1)<br>(1) | (50)<br>(38)       |
| LA Floods 4277                                                             |                |                |                |            |                |                |                |                    |                  |                  |                |            |                    |
| Initial FY 2023 Spend Plan Estimates                                       | -              | (1)            | (1)            | (1)        | -              | (2)            | -              | -                  | -                | -                | (5)            | (7)        | (17)               |
| Monthly Actual/Estimated Obligations                                       | (1)            | -              | (1)            | (1)        | -              | (5)            | (11)           | (1)                | (6)              | (1)              | (2)            | (1)        | (30)               |
| Matthew                                                                    |                |                |                |            |                |                |                |                    |                  |                  |                |            |                    |
| Initial FY 2023 Spend Plan Estimates Monthly Actual/Estimated Obligations  | (4)<br>(4)     | (9)<br>(1)     | (4)<br>(1)     | (1) (3)    | (6)            | (1)<br>(4)     | (18)<br>(2)    | (1)                | (3)              | (67)             | (1)<br>(7)     | -          | (115)<br>(28)      |
| CA Winter Storms                                                           |                |                |                |            |                |                |                |                    |                  |                  |                |            |                    |
| Initial FY 2023 Spend Plan Estimates                                       | -              | (1)            | (8)            | (6)        | (1)            | (18)           | (31)           | -                  | (2)              | -                | -              | (3)        | (70)               |
| Monthly Actual/Estimated Obligations                                       | (1)            | (2)            | (1)            | (5)        | (1)            | (1)            | (42)           | -                  | (3)              | -                | -              | -          | (56)               |
| Harvey                                                                     |                |                |                |            |                |                |                |                    |                  |                  |                |            |                    |
| Initial FY 2023 Spend Plan Estimates                                       | (44)           | (10)           | (20)           | (4)        | (15)           | (7)            | (55)           | (3)                | (13)             | (14)             | (17)           | (5)        | (207)              |
| Monthly Actual/Estimated Obligations                                       | (15)           | (9)            | (5)            | (13)       | (47)           | (20)           | (6)            | (40)               | (8)              | (7)              | (5)            | (2)        | (177)              |
| Irma                                                                       |                |                |                |            |                |                |                |                    |                  |                  |                |            |                    |
| Initial FY 2023 Spend Plan Estimates                                       | (10)           | (5)            | (6)            | (10)       | (8)            | (15)           | (10)           | (16)               | (11)             | (8)              | (9)            | (18)       | (126)              |
| Monthly Actual/Estimated Obligations                                       | (7)            | (9)            | (12)           | (5)        | (6)            | (4)            | (4)            | (18)               | (2)              | (6)              | (9)            | -          | (82)               |
| Maria                                                                      |                |                |                |            |                |                |                |                    |                  |                  |                |            |                    |
| Initial FY 2023 Spend Plan Estimates  Monthly Actual/Estimated Obligations | (154)<br>(208) | (447)<br>(327) | (489)<br>(340) | (303)      | (357)<br>(334) | (241)<br>(690) | (148)<br>(704) | (1,276)<br>(1,172) | (510)<br>(247)   | (2,072)<br>(637) | (230)<br>(259) | (1,065)    | (7,292)<br>(5,322) |
| ·                                                                          | (208)          | (327)          | (340)          | (309)      | (334)          | (090)          | (704)          | (1,172)            | (247)            | (037)            | (239)          | (15)       | (3,322)            |
| CA Wildfires 2017                                                          |                | (2)            | (4)            | (1)        | (40)           | (2)            |                |                    | ( <del>=</del> ) | (0)              |                | (1)        | (65)               |
| Initial FY 2023 Spend Plan Estimates  Monthly Actual/Estimated Obligations |                | (3)            | (4)            | (4)<br>(1) | (40)           | (2)            | (4)            | (4)                | (7)              | (6)              | (3)            | (1)        | (67)<br>(20)       |
| · · · · ·                                                                  |                |                |                | (1)        |                | (3)            | (-1)           | (1)                | (2)              | (3)              | (3)            | -          | (20)               |
| Florence<br>Initial FY 2023 Spend Plan Estimates                           | (1)            | (2)            | (6)            | (6)        | (5)            | (4)            | _              | (9)                | (11)             |                  | _              |            | (43)               |
| Monthly Actual/Estimated Obligations                                       | (1)            | (2)            | (6)<br>(1)     | (6)<br>(2) | (5)<br>(14)    | (4)            | (3)            | (8)                | (5)              | -                | (3)            | -          | (38)               |
| ·                                                                          | (3)            | (*)            | (1)            | (2)        | (-1)           | (2)            | (3)            | (3)                | (3)              |                  | (3)            |            | (= =)              |
| Michael<br>Initial FY 2023 Spend Plan Estimates                            | (8)            | (2)            | (5)            | (13)       | (13)           | (28)           | (25)           | (9)                | (10)             | (11)             | (21)           | (17)       | (162)              |
| Monthly Actual/Estimated Obligations                                       | (7)            | (5)            | (4)            | (4)        | (3)            | (3)            | (9)            | (4)                | (6)              | (11)             | (8)            | -          | (65)               |
| Yutu 4404                                                                  |                |                |                |            |                |                |                |                    |                  |                  |                |            |                    |
| Initial FY 2023 Spend Plan Estimates                                       | (3)            | (2)            | (8)            | (1)        | (10)           | (16)           | _              | (19)               | (4)              | -                | _              | (3)        | (66)               |
| Monthly Actual/Estimated Obligations                                       | (1)            | (5)            | (4)            | (1)        | (2)            | -              | -              | (1)                | (1)              | (2)              | (1)            | (1)        | (19)               |
| CA Wildfires 2018                                                          |                |                |                |            |                |                |                |                    |                  |                  |                |            |                    |
| Initial FY 2023 Spend Plan Estimates                                       | (32)           | (3)            | (14)           | (4)        | (253)          | (1)            | (1)            | (1)                | (53)             | (1)              | (1)            | -          | (364)              |
| Monthly Actual/Estimated Obligations                                       | (1)            | (1)            | (1)            | (1)        | (3)            | (3)            | (1)            | -                  | (1)              | (2)              | -              | (1)        | (15)               |
| Nebraska Winter Storm 2019                                                 |                |                |                |            |                |                |                |                    |                  |                  |                |            |                    |
| Initial FY 2023 Spend Plan Estimates                                       | (5)            | (11)           | (3)            | (2)        | (2)            | (1)            | (2)            | -                  | -                | -                | -              | -          | (26)               |
| Monthly Actual/Estimated Obligations                                       | (4)            | -              | -              | -          | (1)            | (2)            | -              | -                  | -                | (5)              | (4)            | -          | (16)               |
| PR Earthquakes 4473                                                        |                |                |                |            |                |                |                |                    |                  |                  |                |            |                    |
| Initial FY 2023 Spend Plan Estimates                                       | (55)           | (39)           | (9)            | (8)        | (4)            | (9)            | (2)            | (7)                | (5)              | (5)              | (15)           | (9)        | (167)              |
| Monthly Actual/Estimated Obligations                                       | (64)           | (4)            | (3)            | (30)       | (11)           | (44)           | (4)            | (2)                | (6)              | (6)              | -              | -          | (174)              |
|                                                                            |                |                |                |            |                |                |                |                    |                  |                  |                |            |                    |