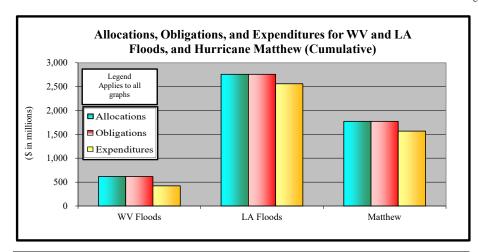

- 1. Appendix A is an appropriations summary that includes a synopsis of the amount of appropriations made available by source, the transfers executed, the previously allocated funds recovered, and the commitments, allocations, and obligations.
- 2. Appendix B presents details on the DRF funding activities delineated by month.
- 3. Appendix C presents obligations and estimates by spending category for Hurricanes Sandy, Harvey, Irma, and Maria; Coronavirus Disease 2019 (COVID-19); and declarations since August 1, 2017.
- 4. Appendix D presents funding summaries for the current active catastrophic events including the allocations, obligations, and expenditures.
- 5. Appendix E presents the fund exhaustion date, or end-of-fiscal-year balance.
- 6. Appendix F presents a bridge table that provides explanation for the monthly and baseline change for all activities to include details for catastrophic events.
- 7. Appendix G presents the fund history and current status of the Building Resilient Infrastructure and Communities (BRIC)/Predisaster Mitigation (PDM) program.