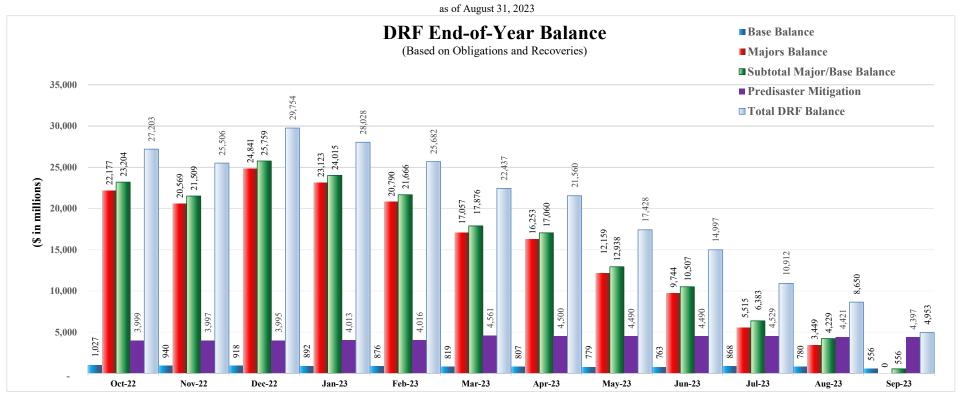

# Disaster Relief Fund Congressional Monthly Report as of August 31, 2023

(Dollars in Millions)

|                                                            | Major | Declarations | Base    | Total     |
|------------------------------------------------------------|-------|--------------|---------|-----------|
| Carryover From FY 2022                                     | \$    | 9,110 \$     | 3,514   | \$ 12,624 |
| FY 2023 Enacted (1)                                        |       | 19,945       |         | 19,945    |
| FY 2023 Supplemental (1)                                   |       | 5,000        |         | 5,000     |
| FY 2023 Recoveries                                         |       | 6,071        | 306     | 6,377     |
| Total Budget Authority                                     |       | 40,126       | 3,820   | 43,946    |
| Actual/Anticipated Transfers to/from DADLP (2)             |       | (61)         | 145     | 84        |
| Actual 6% for Predisaster Mitigation per DRRA (3)          |       | (686)        |         | (686)     |
| Actual Transfers to OIG (1)                                |       | (27)         |         | (27)      |
| Actual/Anticipated Transfers USAID (4)                     |       | (=1)         | (10)    | (10)      |
| Transfer Hermit's Peak/Calf Canyon Fire Assistance Act (5) |       |              | (2,500) | (2,500)   |
| Revised Budget Authority                                   |       | 39,352       | 1,455   | 40,807    |
| Obligations (6)                                            |       | (35,903)     | (675)   | (36,578)  |
| Balance                                                    |       | 3,449        | 780     | 4,229     |
| Projections for the Remainder of FY 2023                   |       |              |         |           |
| Projected FY 2023 Additional Obligations                   |       |              |         |           |
| Based on Existing Spend Plans                              |       |              |         |           |
| Non-Catastrophic Disasters                                 |       |              |         |           |
| Catastrophic Disasters                                     |       | (829)        |         | (829)     |
| DRS and Other                                              |       | (0.0.0)      | (146)   | (146)     |
| Subtotal Existing Spend Plans                              |       | (829)        | (146)   | (975)     |
| Based on 10-year Average Non-Catastrophic Disasters        |       | (300)        |         | (300)     |
| EM, FMAG, and SU                                           |       | (300)        | (92)    | (92)      |
| Subtotal 10-year Average                                   |       | (300)        | (92)    | (392)     |
| Total Projected FY 2023 Additional Obligations (7)         |       | (1,129)      | (238)   | (1,367)   |
| Projected Additional Recoveries                            |       | 129          | 14      | 143       |
| Reserve (8)                                                |       | (2,449)      |         | (2,449)   |
| Balance                                                    | \$    | - \$         | 556     | \$ 556    |

#### Disaster Relief Fund Monthly Obligations FY 2023 DRF Monthly Spend Plan (FY 2023) (\$ in millions) as of August 31, 2023

|                                                                                                                                                                                                                                                                                                                                                                                                                                                                                                                                                                                                                                                                                                                         | Oct-22              | Nov-22           | Dec-22                                                              | Jan-23           | Feb-23           | Mar-23                                | Apr-23           | May-23           | Jun-23           | Jul-23          | Aug-23         | Sep-23                                              | Total                                                   |
|-------------------------------------------------------------------------------------------------------------------------------------------------------------------------------------------------------------------------------------------------------------------------------------------------------------------------------------------------------------------------------------------------------------------------------------------------------------------------------------------------------------------------------------------------------------------------------------------------------------------------------------------------------------------------------------------------------------------------|---------------------|------------------|---------------------------------------------------------------------|------------------|------------------|---------------------------------------|------------------|------------------|------------------|-----------------|----------------|-----------------------------------------------------|---------------------------------------------------------|
| Beginning of Month DRF Balance                                                                                                                                                                                                                                                                                                                                                                                                                                                                                                                                                                                                                                                                                          | - /-                | \$ 23,193        |                                                                     | 25,759           | 24,015           | 21,666                                | 17,876           | 17,060           | 12,938 \$        | 10,507          | \$ 6,383 \$    | 4,229                                               | \$ 556                                                  |
| FY 2023 Enacted (1)                                                                                                                                                                                                                                                                                                                                                                                                                                                                                                                                                                                                                                                                                                     | 18,799              |                  | 1,146                                                               |                  |                  |                                       |                  |                  |                  |                 |                |                                                     |                                                         |
| FY 2023 Supplemental (1)                                                                                                                                                                                                                                                                                                                                                                                                                                                                                                                                                                                                                                                                                                |                     |                  | 5,000                                                               |                  |                  |                                       |                  |                  |                  |                 |                |                                                     |                                                         |
| Actual/Anticipated Transfers to/from DADLP (2)                                                                                                                                                                                                                                                                                                                                                                                                                                                                                                                                                                                                                                                                          | (26)                |                  |                                                                     | (35)             |                  |                                       |                  |                  |                  | 145             |                |                                                     |                                                         |
| Predisaster Mitigation (3)                                                                                                                                                                                                                                                                                                                                                                                                                                                                                                                                                                                                                                                                                              | (1)                 | (11)             | (6)                                                                 | (34)             | (8)              | (567)                                 | (2)              | (3)              | (14)             | (40)            |                |                                                     |                                                         |
| Actual Transfers to/from Other Accounts (4)                                                                                                                                                                                                                                                                                                                                                                                                                                                                                                                                                                                                                                                                             |                     |                  | 1                                                                   |                  |                  |                                       | (1)              | 8                |                  |                 | (8)            |                                                     |                                                         |
| Actual Transfers to USAID (5)                                                                                                                                                                                                                                                                                                                                                                                                                                                                                                                                                                                                                                                                                           | (10)                |                  |                                                                     |                  |                  |                                       |                  |                  |                  |                 |                |                                                     |                                                         |
| Actual Transfers to OIG(1)                                                                                                                                                                                                                                                                                                                                                                                                                                                                                                                                                                                                                                                                                              |                     |                  | (27)                                                                |                  |                  |                                       |                  |                  |                  |                 |                |                                                     |                                                         |
| Transfer Hermit's Peak/Calf Canyon Fire Assistance Act (6)                                                                                                                                                                                                                                                                                                                                                                                                                                                                                                                                                                                                                                                              | (2,500)             | 22.102           | 25.626                                                              | 25.600           | 24.00=           | 21.000                                | 15.052           | 15065            | 12.024           | 10.612          |                | 4.220                                               |                                                         |
| Total Available Major Declarations                                                                                                                                                                                                                                                                                                                                                                                                                                                                                                                                                                                                                                                                                      | 28,877<br>27,882    | 23,182<br>22,155 | 27,626<br>26,676                                                    | 25,690<br>24,772 | 24,007<br>23,115 | 21,099<br>20,223                      | 17,873<br>17,055 | 17,065<br>16,250 | 12,924<br>12,153 | 10,612<br>9,704 | 6,375<br>5,507 | 4,229<br>3,449                                      | 556                                                     |
| Base                                                                                                                                                                                                                                                                                                                                                                                                                                                                                                                                                                                                                                                                                                                    | 995                 | 1,027            | 950                                                                 | 918              | 892              | 876                                   | 818              | 815              | 771              | 908             | 868            | 780                                                 | 556                                                     |
| DRF Base Activities                                                                                                                                                                                                                                                                                                                                                                                                                                                                                                                                                                                                                                                                                                     |                     |                  |                                                                     |                  |                  |                                       |                  |                  |                  |                 |                |                                                     |                                                         |
| Emergencies                                                                                                                                                                                                                                                                                                                                                                                                                                                                                                                                                                                                                                                                                                             |                     |                  |                                                                     |                  |                  |                                       |                  |                  |                  |                 |                |                                                     |                                                         |
| Monthly Actual/Estimated Obligations                                                                                                                                                                                                                                                                                                                                                                                                                                                                                                                                                                                                                                                                                    | (35)                | (3)              | (8)                                                                 | (1)              | (1)              | (5)                                   | (22)             | (6)              | 5                | (3)             | (37)           | 7                                                   | (109)                                                   |
| Fire Management                                                                                                                                                                                                                                                                                                                                                                                                                                                                                                                                                                                                                                                                                                         |                     |                  |                                                                     |                  |                  |                                       |                  |                  |                  |                 |                |                                                     |                                                         |
| Monthly Actual/Estimated Obligations                                                                                                                                                                                                                                                                                                                                                                                                                                                                                                                                                                                                                                                                                    | (6)                 | (15)             | (2)                                                                 | (19)             | (2)              | (21)                                  | (4)              | (7)              | (14)             | (13)            | (7)            | (58)                                                | (168)                                                   |
| Surge Monthly Actual/Estimated Obligations                                                                                                                                                                                                                                                                                                                                                                                                                                                                                                                                                                                                                                                                              | -                   | (1)              | (5)                                                                 | -                | 1                | -                                     | -                | -                | (3)              | (1)             | (17)           | (41)                                                | (67)                                                    |
| Disaster Support & Other Activities                                                                                                                                                                                                                                                                                                                                                                                                                                                                                                                                                                                                                                                                                     |                     |                  | (-)                                                                 |                  |                  |                                       |                  |                  | (-)              |                 | (-,)           | (11)                                                | (0.7)                                                   |
| DRS Monthly Actual/Estimated Obligations                                                                                                                                                                                                                                                                                                                                                                                                                                                                                                                                                                                                                                                                                | (30)                | (70)             | (22)                                                                | (26)             | (18)             | (39)                                  | (26)             | (41)             | (24)             | (39)            | (39)           | (163)                                               | (537)                                                   |
| Other Monthly Actual/Estimated Obligations  Monthly Actual/Estimated Obligations                                                                                                                                                                                                                                                                                                                                                                                                                                                                                                                                                                                                                                        | (30)                | (4)              | (24)                                                                | (1)              | (9)              | (5)                                   | (30)             | (5)              | (6)              | (8)             | (5)            | (146)                                               | (32)                                                    |
|                                                                                                                                                                                                                                                                                                                                                                                                                                                                                                                                                                                                                                                                                                                         | . ,                 | ` ′              | ` `                                                                 |                  | . ,              | ` '                                   | ` ′              | ` ′              | ` /              | ` ′             | ` '            |                                                     |                                                         |
| Total DRF Base Actual/Estimated Obligations                                                                                                                                                                                                                                                                                                                                                                                                                                                                                                                                                                                                                                                                             | (71)                | (93)             | (39)                                                                | (47)             | (29)             | (70)                                  | (56)             | (59)             | (42)             | (64)            | (105)          | (238)                                               | (913)                                                   |
|                                                                                                                                                                                                                                                                                                                                                                                                                                                                                                                                                                                                                                                                                                                         |                     |                  |                                                                     |                  |                  |                                       |                  |                  |                  |                 |                |                                                     |                                                         |
| DRF DR Activities                                                                                                                                                                                                                                                                                                                                                                                                                                                                                                                                                                                                                                                                                                       |                     |                  |                                                                     |                  |                  |                                       |                  |                  |                  |                 |                |                                                     |                                                         |
| Average Monthly Major DR Activity (Non-Cat.)                                                                                                                                                                                                                                                                                                                                                                                                                                                                                                                                                                                                                                                                            | (482)               | (272)            | (219)                                                               | (256)            | (208)            | (312)                                 | (271)            | (403)            | (510)            | (335)           | (432)          | (300)                                               | (4,000)                                                 |
| Average Monthly Major DR Activity (Non-Cat.)  Monthly Actual/Estimated Obligations                                                                                                                                                                                                                                                                                                                                                                                                                                                                                                                                                                                                                                      | (482)               | (272)            | (219)                                                               | (256)            | (208)            | (312)                                 | (271)            | (403)            | (510)            | (335)           | (432)          | (300)                                               | (4,000)                                                 |
| Average Monthly Major DR Activity (Non-Cat.)  Monthly Actual/Estimated Obligations  Katrina Rita Wilma                                                                                                                                                                                                                                                                                                                                                                                                                                                                                                                                                                                                                  |                     | · · ·            | , , ,                                                               |                  | , í              | · ·                                   | · · ·            | , í              | <u> </u>         | · · ·           | ` ´            | · · ·                                               |                                                         |
| Average Monthly Major DR Activity (Non-Cat.) Monthly Actual/Estimated Obligations  Katrina Rita Wilma Initial FY 2023 Spend Plan Estimates                                                                                                                                                                                                                                                                                                                                                                                                                                                                                                                                                                              | (482)<br>(1)<br>(7) | (7)              | (14)                                                                | (1)              | (208)            | (3)                                   | -                | (34)             | -                | -               | -              | (6)                                                 | (124)                                                   |
| Average Monthly Major DR Activity (Non-Cat.) Monthly Actual/Estimated Obligations  Katrina Rita Wilma  Initial FY 2023 Spend Plan Estimates Monthly Actual/Estimated Obligations                                                                                                                                                                                                                                                                                                                                                                                                                                                                                                                                        | (1)                 | · · ·            | , , ,                                                               |                  | (58)             | · ·                                   | · · ·            | , í              | <u> </u>         | · · ·           | ` ´            | · · ·                                               |                                                         |
| Average Monthly Major DR Activity (Non-Cat.) Monthly Actual/Estimated Obligations  Katrina Rita Wilma Initial FY 2023 Spend Plan Estimates Monthly Actual/Estimated Obligations  Gustav                                                                                                                                                                                                                                                                                                                                                                                                                                                                                                                                 | (1)                 | (7)              | (14)<br>(40)                                                        | (1)              | (58)             | (3)<br>(25)                           | -                | (34)             | (65)             | -               | -              | (6)<br>(3)                                          | (124)<br>(268)                                          |
| Average Monthly Major DR Activity (Non-Cat.) Monthly Actual/Estimated Obligations  Katrina Rita Wilma  Initial FY 2023 Spend Plan Estimates Monthly Actual/Estimated Obligations                                                                                                                                                                                                                                                                                                                                                                                                                                                                                                                                        | (1)                 | (7)              | (14)                                                                | (1) (8)          | (58)             | (3)                                   | -                | (34)             | -                | -               | -              | (6)                                                 | (124)                                                   |
| Average Monthly Major DR Activity (Non-Cat.) Monthly Actual/Estimated Obligations  Katrina Rita Wilma Initial FY 2023 Spend Plan Estimates Monthly Actual/Estimated Obligations  Gustav Initial FY 2023 Spend Plan Estimates Monthly Actual/Estimated Obligations                                                                                                                                                                                                                                                                                                                                                                                                                                                       | (1)                 | (7)              | (14)<br>(40)                                                        | (1) (8)          | (58)             | (3)<br>(25)                           | -                | (34)             | (65)             | -               | -              | (6)<br>(3)                                          | (124)<br>(268)                                          |
| Average Monthly Major DR Activity (Non-Cat.)  Monthly Actual/Estimated Obligations  Katrina Rita Wilma Initial FY 2023 Spend Plan Estimates  Monthly Actual/Estimated Obligations  Gustav Initial FY 2023 Spend Plan Estimates  Monthly Actual/Estimated Obligations  Ike                                                                                                                                                                                                                                                                                                                                                                                                                                               | (1)                 | (7) (3)          | (14)<br>(40)                                                        | (1) (8)          | (58)             | (3)<br>(25)                           | -                | (34)             | (65)             | -               | -              | (6)<br>(3)                                          | (124)<br>(268)<br>(14)<br>(1)                           |
| Average Monthly Major DR Activity (Non-Cat.) Monthly Actual/Estimated Obligations  Katrina Rita Wilma Initial FY 2023 Spend Plan Estimates Monthly Actual/Estimated Obligations  Gustav Initial FY 2023 Spend Plan Estimates Monthly Actual/Estimated Obligations                                                                                                                                                                                                                                                                                                                                                                                                                                                       | (1)                 | (7)              | (14)<br>(40)                                                        | (1)<br>(8)       | (58)             | (3)<br>(25)                           | -                | (34)             | (65)             | -               | -              | (6)<br>(3)                                          | (124)<br>(268)                                          |
| Average Monthly Major DR Activity (Non-Cat.)  Monthly Actual/Estimated Obligations  Katrina Rita Wilma Initial FY 2023 Spend Plan Estimates Monthly Actual/Estimated Obligations  Gustav Initial FY 2023 Spend Plan Estimates Monthly Actual/Estimated Obligations  Ike Initial FY 2023 Spend Plan Estimates Monthly Actual/Estimated Obligations                                                                                                                                                                                                                                                                                                                                                                       | (1)                 | (7) (3)          | (14)<br>(40)<br>(2)<br>-                                            | (1) (8)          | (58)             | (3)<br>(25)<br>(3)<br>(1)             | (3)              | (34)             | (65)             | -               | -              | (6)<br>(3)                                          | (124)<br>(268)<br>(14)<br>(1)                           |
| Average Monthly Major DR Activity (Non-Cat.)  Monthly Actual/Estimated Obligations  Katrina Rita Wilma Initial FY 2023 Spend Plan Estimates Monthly Actual/Estimated Obligations  Gustav Initial FY 2023 Spend Plan Estimates Monthly Actual/Estimated Obligations  Ike Initial FY 2023 Spend Plan Estimates Monthly Actual/Estimated Obligations  TN Floods                                                                                                                                                                                                                                                                                                                                                            | (1)                 | (7) (3)          | (14)<br>(40)<br>(2)<br>-                                            | (1) (8)          | (58)             | (3)<br>(25)<br>(3)<br>(1)             | (3)              | (34)             | (65)             | -               | -              | (6)<br>(3)<br>(1)                                   | (124)<br>(268)<br>(14)<br>(1)<br>(2)<br>(5)             |
| Average Monthly Major DR Activity (Non-Cat.)  Monthly Actual/Estimated Obligations  Katrina Rita Wilma Initial FY 2023 Spend Plan Estimates Monthly Actual/Estimated Obligations  Gustav Initial FY 2023 Spend Plan Estimates Monthly Actual/Estimated Obligations  Ike Initial FY 2023 Spend Plan Estimates Monthly Actual/Estimated Obligations                                                                                                                                                                                                                                                                                                                                                                       | (1)                 | (7) (3)          | (14)<br>(40)<br>(2)<br>-                                            | (1) (8)          | (58)             | (3)<br>(25)<br>(3)<br>(1)             | (3)              | (34)             | (65)             | -               | -              | (6)<br>(3)                                          | (124)<br>(268)<br>(14)<br>(1)                           |
| Average Monthly Major DR Activity (Non-Cat.)  Monthly Actual/Estimated Obligations  Katrina Rita Wilma Initial FY 2023 Spend Plan Estimates Monthly Actual/Estimated Obligations  Gustav Initial FY 2023 Spend Plan Estimates Monthly Actual/Estimated Obligations  Ike Initial FY 2023 Spend Plan Estimates Monthly Actual/Estimated Obligations  TN Floods Initial FY 2023 Spend Plan Estimates Monthly Actual/Estimated Obligations                                                                                                                                                                                                                                                                                  | (1)                 | (7)<br>(3)       | (14)<br>(40)<br>(2)<br>-                                            | (1) (8)          | (58)             | (3)<br>(25)<br>(3)<br>(1)             | (3)              | (34)             | (65)             | -               | -              | (6)<br>(3)<br>(1)                                   | (124)<br>(268)<br>(14)<br>(1)<br>(2)<br>(5)             |
| Average Monthly Major DR Activity (Non-Cat.) Monthly Actual/Estimated Obligations  Katrina Rita Wilma Initial FY 2023 Spend Plan Estimates Monthly Actual/Estimated Obligations  Gustav Initial FY 2023 Spend Plan Estimates Monthly Actual/Estimated Obligations  Ike Initial FY 2023 Spend Plan Estimates Monthly Actual/Estimated Obligations  TN Floods Initial FY 2023 Spend Plan Estimates Monthly Actual/Estimated Obligations  TN Floods Initial FY 2023 Spend Plan Estimates Monthly Actual/Estimated Obligations  2011 Spring Tornadoes                                                                                                                                                                       | (1)                 | (7)<br>(3)       | (14)<br>(40)<br>(2)<br>-                                            | (1) (8)          | (58)             | (3)<br>(25)<br>(3)<br>(1)             | (3)              | (34)             | (65)             | -               | -              | (6)<br>(3)<br>(1)                                   | (124)<br>(268)<br>(14)<br>(1)<br>(2)<br>(5)             |
| Average Monthly Major DR Activity (Non-Cat.)  Monthly Actual/Estimated Obligations  Katrina Rita Wilma Initial FY 2023 Spend Plan Estimates Monthly Actual/Estimated Obligations  Gustav Initial FY 2023 Spend Plan Estimates Monthly Actual/Estimated Obligations  Ike Initial FY 2023 Spend Plan Estimates Monthly Actual/Estimated Obligations  TN Floods Initial FY 2023 Spend Plan Estimates Monthly Actual/Estimated Obligations                                                                                                                                                                                                                                                                                  | (1)                 | (7)<br>(3)       | (14)<br>(40)<br>(2)<br>-                                            | (1) (8)          | (58)             | (3)<br>(25)<br>(3)<br>(1)             | (3)              | (34)             | (65)             | -               | -              | (6)<br>(3)<br>(1)                                   | (124)<br>(268)<br>(14)<br>(1)<br>(2)<br>(5)             |
| Average Monthly Major DR Activity (Non-Cat.) Monthly Actual/Estimated Obligations  Katrina Rita Wilma Initial FY 2023 Spend Plan Estimates Monthly Actual/Estimated Obligations  Gustav Initial FY 2023 Spend Plan Estimates Monthly Actual/Estimated Obligations  Ike Initial FY 2023 Spend Plan Estimates Monthly Actual/Estimated Obligations  TN Floods Initial FY 2023 Spend Plan Estimates Monthly Actual/Estimated Obligations  2011 Spring Tornadoes Initial FY 2023 Spend Plan Estimates Monthly Actual/Estimated Obligations                                                                                                                                                                                  | (1)                 | (7)<br>(3)       | (14)<br>(40)<br>(2)<br>-                                            | (1) (8)          | (58)             | (3)<br>(25)<br>(3)<br>(1)             | (3)              | (34)             | (65)             | -               | -              | (6)<br>(3)<br>(1)                                   | (124)<br>(268)<br>(14)<br>(1)<br>(2)<br>(5)             |
| Average Monthly Major DR Activity (Non-Cat.) Monthly Actual/Estimated Obligations  Katrina Rita Wilma Initial FY 2023 Spend Plan Estimates Monthly Actual/Estimated Obligations  Gustav Initial FY 2023 Spend Plan Estimates Monthly Actual/Estimated Obligations  Ike Initial FY 2023 Spend Plan Estimates Monthly Actual/Estimated Obligations  TN Floods Initial FY 2023 Spend Plan Estimates Monthly Actual/Estimated Obligations  2011 Spring Tornadoes Initial FY 2023 Spend Plan Estimates Monthly Actual/Estimated Obligations  Irene                                                                                                                                                                           | (1)<br>(7)          | (7)<br>(3)<br>   | (14)<br>(40)<br>(2)<br>-<br>(1)<br>-                                | (1) (8)          | (58)             | (3)<br>(25)<br>(3)<br>(1)             | (3)              | (34)             | (65)             | -               | -              | (6)<br>(3)<br>(1)<br>-<br>-<br>(1)<br>-             | (124)<br>(268)<br>(14)<br>(1)<br>(2)<br>(5)             |
| Average Monthly Major DR Activity (Non-Cat.) Monthly Actual/Estimated Obligations  Katrina Rita Wilma Initial FY 2023 Spend Plan Estimates Monthly Actual/Estimated Obligations  Gustav Initial FY 2023 Spend Plan Estimates Monthly Actual/Estimated Obligations  Ike Initial FY 2023 Spend Plan Estimates Monthly Actual/Estimated Obligations  TN Floods Initial FY 2023 Spend Plan Estimates Monthly Actual/Estimated Obligations  2011 Spring Tornadoes Initial FY 2023 Spend Plan Estimates Monthly Actual/Estimated Obligations                                                                                                                                                                                  | (1)                 | (7)<br>(3)       | (14)<br>(40)<br>(2)<br>-                                            | (1) (8)          | (58)             | (3)<br>(25)<br>(3)<br>(1)             | (3)              | (34)             | (65)             | -               | -              | (6)<br>(3)<br>(1)                                   | (124)<br>(268)<br>(14)<br>(1)<br>(2)<br>(5)             |
| Average Monthly Major DR Activity (Non-Cat.)  Monthly Actual/Estimated Obligations  Katrina Rita Wilma  Initial FY 2023 Spend Plan Estimates  Monthly Actual/Estimated Obligations  Gustav  Initial FY 2023 Spend Plan Estimates  Monthly Actual/Estimated Obligations  Ike  Initial FY 2023 Spend Plan Estimates  Monthly Actual/Estimated Obligations  TN Floods  Initial FY 2023 Spend Plan Estimates  Monthly Actual/Estimated Obligations  2011 Spring Tornadoes  Initial FY 2023 Spend Plan Estimates  Monthly Actual/Estimated Obligations  Irene  Initial FY 2023 Spend Plan Estimates  Monthly Actual/Estimated Obligations  Irene  Initial FY 2023 Spend Plan Estimates  Monthly Actual/Estimated Obligations | (1)<br>(7)          | (7)<br>(3)<br>   | (14)<br>(40)<br>(2)<br>-<br>(1)<br>-                                | (1) (8) (8)      | (58)             | (3)<br>(25)<br>(3)<br>(1)<br>-<br>(1) | (3)              | (34)             | - (65) (1)       | -               | -              | (6)<br>(3)<br>(1)<br>-<br>-<br>(1)<br>-             | (124)<br>(268)<br>(14)<br>(1)<br>(2)<br>(5)<br>(1)<br>- |
| Average Monthly Major DR Activity (Non-Cat.)  Monthly Actual/Estimated Obligations  Katrina Rita Wilma Initial FY 2023 Spend Plan Estimates Monthly Actual/Estimated Obligations  Gustav Initial FY 2023 Spend Plan Estimates Monthly Actual/Estimated Obligations  Ike Initial FY 2023 Spend Plan Estimates Monthly Actual/Estimated Obligations  TN Floods Initial FY 2023 Spend Plan Estimates Monthly Actual/Estimated Obligations  2011 Spring Tornadoes Initial FY 2023 Spend Plan Estimates Monthly Actual/Estimated Obligations  Irene Initial FY 2023 Spend Plan Estimates Irene Initial FY 2023 Spend Plan Estimates                                                                                          | (1)<br>(7)          | (7)<br>(3)<br>   | (14)<br>(40)<br>(2)<br>-<br>(1)<br>-<br>-<br>-<br>(2)<br>(2)<br>(2) | (1) (8) (8)      | (58)             | (3)<br>(25)<br>(3)<br>(1)<br>-<br>(1) | (3)              | (34)             | - (65) (1)       | -               | -              | (6)<br>(3)<br>(1)<br>-<br>-<br>(1)<br>-<br>-<br>(2) | (124)<br>(268)<br>(14)<br>(1)<br>(2)<br>(5)<br>(1)<br>- |
| Average Monthly Major DR Activity (Non-Cat.)  Monthly Actual/Estimated Obligations  Katrina Rita Wilma Initial FY 2023 Spend Plan Estimates Monthly Actual/Estimated Obligations  Gustav Initial FY 2023 Spend Plan Estimates Monthly Actual/Estimated Obligations  Ike Initial FY 2023 Spend Plan Estimates Monthly Actual/Estimated Obligations  TN Floods Initial FY 2023 Spend Plan Estimates Monthly Actual/Estimated Obligations  2011 Spring Tornadoes Initial FY 2023 Spend Plan Estimates Monthly Actual/Estimated Obligations  Irene Initial FY 2023 Spend Plan Estimates Monthly Actual/Estimated Obligations  Irene Initial FY 2023 Spend Plan Estimates Monthly Actual/Estimated Obligations  Lee          | (1)<br>(7)          | (7)<br>(3)<br>   | (14)<br>(40)<br>(2)<br>-<br>(1)<br>-                                | (1) (8) (8)      | (58)             | (3)<br>(25)<br>(3)<br>(1)<br>-<br>(1) | (3)              | (34)             | - (65) (1)       | -               | -              | (6)<br>(3)<br>(1)<br>-<br>-<br>(1)<br>-             | (124)<br>(268)<br>(14)<br>(1)<br>(2)<br>(5)<br>(1)<br>- |