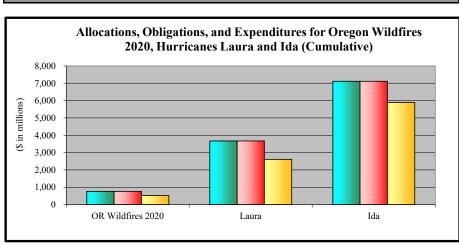

#### Disaster Relief Fund Monthly Obligations FY 2023 DRF Monthly Spend Plan (FY 2023) (\$ in millions) as of August 31, 2023

|                                                                                                                                                                                                                                                                                                                                                                                                                                                                                                                                                                                                                                                                                                                         | Oct-22              | Nov-22           | Dec-22                                                              | Jan-23           | Feb-23           | Mar-23                                | Apr-23           | May-23           | Jun-23           | Jul-23          | Aug-23         | Sep-23                                              | Total                                                   |
|-------------------------------------------------------------------------------------------------------------------------------------------------------------------------------------------------------------------------------------------------------------------------------------------------------------------------------------------------------------------------------------------------------------------------------------------------------------------------------------------------------------------------------------------------------------------------------------------------------------------------------------------------------------------------------------------------------------------------|---------------------|------------------|---------------------------------------------------------------------|------------------|------------------|---------------------------------------|------------------|------------------|------------------|-----------------|----------------|-----------------------------------------------------|---------------------------------------------------------|
| Beginning of Month DRF Balance                                                                                                                                                                                                                                                                                                                                                                                                                                                                                                                                                                                                                                                                                          | - /-                | \$ 23,193        |                                                                     | 25,759           | 24,015           | 21,666                                | 17,876           | 17,060           | 12,938 \$        | 10,507          | \$ 6,383 \$    | 4,229                                               | \$ 556                                                  |
| FY 2023 Enacted (1)                                                                                                                                                                                                                                                                                                                                                                                                                                                                                                                                                                                                                                                                                                     | 18,799              |                  | 1,146                                                               |                  |                  |                                       |                  |                  |                  |                 |                |                                                     |                                                         |
| FY 2023 Supplemental (1)                                                                                                                                                                                                                                                                                                                                                                                                                                                                                                                                                                                                                                                                                                |                     |                  | 5,000                                                               |                  |                  |                                       |                  |                  |                  |                 |                |                                                     |                                                         |
| Actual/Anticipated Transfers to/from DADLP (2)                                                                                                                                                                                                                                                                                                                                                                                                                                                                                                                                                                                                                                                                          | (26)                |                  |                                                                     | (35)             |                  |                                       |                  |                  |                  | 145             |                |                                                     |                                                         |
| Predisaster Mitigation (3)                                                                                                                                                                                                                                                                                                                                                                                                                                                                                                                                                                                                                                                                                              | (1)                 | (11)             | (6)                                                                 | (34)             | (8)              | (567)                                 | (2)              | (3)              | (14)             | (40)            |                |                                                     |                                                         |
| Actual Transfers to/from Other Accounts (4)                                                                                                                                                                                                                                                                                                                                                                                                                                                                                                                                                                                                                                                                             |                     |                  | 1                                                                   |                  |                  |                                       | (1)              | 8                |                  |                 | (8)            |                                                     |                                                         |
| Actual Transfers to USAID (5)                                                                                                                                                                                                                                                                                                                                                                                                                                                                                                                                                                                                                                                                                           | (10)                |                  |                                                                     |                  |                  |                                       |                  |                  |                  |                 |                |                                                     |                                                         |
| Actual Transfers to OIG(1)                                                                                                                                                                                                                                                                                                                                                                                                                                                                                                                                                                                                                                                                                              |                     |                  | (27)                                                                |                  |                  |                                       |                  |                  |                  |                 |                |                                                     |                                                         |
| Transfer Hermit's Peak/Calf Canyon Fire Assistance Act (6)                                                                                                                                                                                                                                                                                                                                                                                                                                                                                                                                                                                                                                                              | (2,500)             | 22.102           | 25.626                                                              | 25.600           | 24.00=           | 21.000                                | 15.052           | 15065            | 12.024           | 10.612          |                | 4.220                                               |                                                         |
| Total Available Major Declarations                                                                                                                                                                                                                                                                                                                                                                                                                                                                                                                                                                                                                                                                                      | 28,877<br>27,882    | 23,182<br>22,155 | 27,626<br>26,676                                                    | 25,690<br>24,772 | 24,007<br>23,115 | 21,099<br>20,223                      | 17,873<br>17,055 | 17,065<br>16,250 | 12,924<br>12,153 | 10,612<br>9,704 | 6,375<br>5,507 | 4,229<br>3,449                                      | 556                                                     |
| Base                                                                                                                                                                                                                                                                                                                                                                                                                                                                                                                                                                                                                                                                                                                    | 995                 | 1,027            | 950                                                                 | 918              | 892              | 876                                   | 818              | 815              | 771              | 908             | 868            | 780                                                 | 556                                                     |
| DRF Base Activities                                                                                                                                                                                                                                                                                                                                                                                                                                                                                                                                                                                                                                                                                                     |                     |                  |                                                                     |                  |                  |                                       |                  |                  |                  |                 |                |                                                     |                                                         |
| Emergencies                                                                                                                                                                                                                                                                                                                                                                                                                                                                                                                                                                                                                                                                                                             |                     |                  |                                                                     |                  |                  |                                       |                  |                  |                  |                 |                |                                                     |                                                         |
| Monthly Actual/Estimated Obligations                                                                                                                                                                                                                                                                                                                                                                                                                                                                                                                                                                                                                                                                                    | (35)                | (3)              | (8)                                                                 | (1)              | (1)              | (5)                                   | (22)             | (6)              | 5                | (3)             | (37)           | 7                                                   | (109)                                                   |
| Fire Management                                                                                                                                                                                                                                                                                                                                                                                                                                                                                                                                                                                                                                                                                                         |                     |                  |                                                                     |                  |                  |                                       |                  |                  |                  |                 |                |                                                     |                                                         |
| Monthly Actual/Estimated Obligations                                                                                                                                                                                                                                                                                                                                                                                                                                                                                                                                                                                                                                                                                    | (6)                 | (15)             | (2)                                                                 | (19)             | (2)              | (21)                                  | (4)              | (7)              | (14)             | (13)            | (7)            | (58)                                                | (168)                                                   |
| Surge Monthly Actual/Estimated Obligations                                                                                                                                                                                                                                                                                                                                                                                                                                                                                                                                                                                                                                                                              | -                   | (1)              | (5)                                                                 | -                | 1                | -                                     | -                | -                | (3)              | (1)             | (17)           | (41)                                                | (67)                                                    |
| Disaster Support & Other Activities                                                                                                                                                                                                                                                                                                                                                                                                                                                                                                                                                                                                                                                                                     |                     |                  | (-)                                                                 |                  |                  |                                       |                  |                  | (-)              |                 | (-,)           | (11)                                                | (0.7)                                                   |
| DRS Monthly Actual/Estimated Obligations                                                                                                                                                                                                                                                                                                                                                                                                                                                                                                                                                                                                                                                                                | (30)                | (70)             | (22)                                                                | (26)             | (18)             | (39)                                  | (26)             | (41)             | (24)             | (39)            | (39)           | (163)                                               | (537)                                                   |
| Other Monthly Actual/Estimated Obligations  Monthly Actual/Estimated Obligations                                                                                                                                                                                                                                                                                                                                                                                                                                                                                                                                                                                                                                        | (30)                | (4)              | (24)                                                                | (1)              | (9)              | (5)                                   | (30)             | (5)              | (6)              | (8)             | (5)            | (146)                                               | (32)                                                    |
|                                                                                                                                                                                                                                                                                                                                                                                                                                                                                                                                                                                                                                                                                                                         | . ,                 | ` ′              | ` `                                                                 |                  | . ,              | ` '                                   | ` ′              | ` ′              | ` /              | ` ′             | ` '            |                                                     |                                                         |
| Total DRF Base Actual/Estimated Obligations                                                                                                                                                                                                                                                                                                                                                                                                                                                                                                                                                                                                                                                                             | (71)                | (93)             | (39)                                                                | (47)             | (29)             | (70)                                  | (56)             | (59)             | (42)             | (64)            | (105)          | (238)                                               | (913)                                                   |
|                                                                                                                                                                                                                                                                                                                                                                                                                                                                                                                                                                                                                                                                                                                         |                     |                  |                                                                     |                  |                  |                                       |                  |                  |                  |                 |                |                                                     |                                                         |
| DRF DR Activities                                                                                                                                                                                                                                                                                                                                                                                                                                                                                                                                                                                                                                                                                                       |                     |                  |                                                                     |                  |                  |                                       |                  |                  |                  |                 |                |                                                     |                                                         |
| Average Monthly Major DR Activity (Non-Cat.)                                                                                                                                                                                                                                                                                                                                                                                                                                                                                                                                                                                                                                                                            | (482)               | (272)            | (219)                                                               | (256)            | (208)            | (312)                                 | (271)            | (403)            | (510)            | (335)           | (432)          | (300)                                               | (4,000)                                                 |
| Average Monthly Major DR Activity (Non-Cat.)  Monthly Actual/Estimated Obligations                                                                                                                                                                                                                                                                                                                                                                                                                                                                                                                                                                                                                                      | (482)               | (272)            | (219)                                                               | (256)            | (208)            | (312)                                 | (271)            | (403)            | (510)            | (335)           | (432)          | (300)                                               | (4,000)                                                 |
| Average Monthly Major DR Activity (Non-Cat.)  Monthly Actual/Estimated Obligations  Katrina Rita Wilma                                                                                                                                                                                                                                                                                                                                                                                                                                                                                                                                                                                                                  |                     | · · ·            | , , ,                                                               |                  | , í              | · ·                                   | · · ·            | , í              | <u> </u>         | · · ·           | ` ´            | · · ·                                               |                                                         |
| Average Monthly Major DR Activity (Non-Cat.) Monthly Actual/Estimated Obligations  Katrina Rita Wilma Initial FY 2023 Spend Plan Estimates                                                                                                                                                                                                                                                                                                                                                                                                                                                                                                                                                                              | (482)<br>(1)<br>(7) | (7)              | (14)                                                                | (1)              | (208)            | (3)                                   | -                | (34)             | -                | -               | -              | (6)                                                 | (124)                                                   |
| Average Monthly Major DR Activity (Non-Cat.) Monthly Actual/Estimated Obligations  Katrina Rita Wilma  Initial FY 2023 Spend Plan Estimates Monthly Actual/Estimated Obligations                                                                                                                                                                                                                                                                                                                                                                                                                                                                                                                                        | (1)                 | · · ·            | , , ,                                                               |                  | (58)             | · ·                                   | · · ·            | , í              | <u> </u>         | · · ·           | ` ´            | · · ·                                               |                                                         |
| Average Monthly Major DR Activity (Non-Cat.) Monthly Actual/Estimated Obligations  Katrina Rita Wilma Initial FY 2023 Spend Plan Estimates Monthly Actual/Estimated Obligations  Gustav                                                                                                                                                                                                                                                                                                                                                                                                                                                                                                                                 | (1)                 | (7)              | (14)<br>(40)                                                        | (1)              | (58)             | (3)<br>(25)                           | -                | (34)             | (65)             | -               | -              | (6)<br>(3)                                          | (124)<br>(268)                                          |
| Average Monthly Major DR Activity (Non-Cat.) Monthly Actual/Estimated Obligations  Katrina Rita Wilma  Initial FY 2023 Spend Plan Estimates Monthly Actual/Estimated Obligations                                                                                                                                                                                                                                                                                                                                                                                                                                                                                                                                        | (1)                 | (7)              | (14)                                                                | (1) (8)          | (58)             | (3)                                   | -                | (34)             | -                | -               | -              | (6)                                                 | (124)                                                   |
| Average Monthly Major DR Activity (Non-Cat.) Monthly Actual/Estimated Obligations  Katrina Rita Wilma Initial FY 2023 Spend Plan Estimates Monthly Actual/Estimated Obligations  Gustav Initial FY 2023 Spend Plan Estimates Monthly Actual/Estimated Obligations                                                                                                                                                                                                                                                                                                                                                                                                                                                       | (1)                 | (7)              | (14)<br>(40)                                                        | (1) (8)          | (58)             | (3)<br>(25)                           | -                | (34)             | (65)             | -               | -              | (6)<br>(3)                                          | (124)<br>(268)                                          |
| Average Monthly Major DR Activity (Non-Cat.)  Monthly Actual/Estimated Obligations  Katrina Rita Wilma Initial FY 2023 Spend Plan Estimates  Monthly Actual/Estimated Obligations  Gustav Initial FY 2023 Spend Plan Estimates  Monthly Actual/Estimated Obligations  Ike                                                                                                                                                                                                                                                                                                                                                                                                                                               | (1)                 | (7) (3)          | (14)<br>(40)                                                        | (1) (8)          | (58)             | (3)<br>(25)                           | -                | (34)             | (65)             | -               | -              | (6)<br>(3)                                          | (124)<br>(268)<br>(14)<br>(1)                           |
| Average Monthly Major DR Activity (Non-Cat.) Monthly Actual/Estimated Obligations  Katrina Rita Wilma Initial FY 2023 Spend Plan Estimates Monthly Actual/Estimated Obligations  Gustav Initial FY 2023 Spend Plan Estimates Monthly Actual/Estimated Obligations                                                                                                                                                                                                                                                                                                                                                                                                                                                       | (1)                 | (7)              | (14)<br>(40)                                                        | (1)<br>(8)       | (58)             | (3)<br>(25)                           | -                | (34)             | (65)             | -               | -              | (6)<br>(3)                                          | (124)<br>(268)                                          |
| Average Monthly Major DR Activity (Non-Cat.)  Monthly Actual/Estimated Obligations  Katrina Rita Wilma Initial FY 2023 Spend Plan Estimates Monthly Actual/Estimated Obligations  Gustav Initial FY 2023 Spend Plan Estimates Monthly Actual/Estimated Obligations  Ike Initial FY 2023 Spend Plan Estimates Monthly Actual/Estimated Obligations                                                                                                                                                                                                                                                                                                                                                                       | (1)                 | (7) (3)          | (14)<br>(40)<br>(2)<br>-                                            | (1) (8)          | (58)             | (3)<br>(25)<br>(3)<br>(1)             | (3)              | (34)             | (65)             | -               | -              | (6)<br>(3)                                          | (124)<br>(268)<br>(14)<br>(1)                           |
| Average Monthly Major DR Activity (Non-Cat.)  Monthly Actual/Estimated Obligations  Katrina Rita Wilma Initial FY 2023 Spend Plan Estimates Monthly Actual/Estimated Obligations  Gustav Initial FY 2023 Spend Plan Estimates Monthly Actual/Estimated Obligations  Ike Initial FY 2023 Spend Plan Estimates Monthly Actual/Estimated Obligations  TN Floods                                                                                                                                                                                                                                                                                                                                                            | (1)                 | (7) (3)          | (14)<br>(40)<br>(2)<br>-                                            | (1) (8)          | (58)             | (3)<br>(25)<br>(3)<br>(1)             | (3)              | (34)             | (65)             | -               | -              | (6)<br>(3)<br>(1)                                   | (124)<br>(268)<br>(14)<br>(1)<br>(2)<br>(5)             |
| Average Monthly Major DR Activity (Non-Cat.)  Monthly Actual/Estimated Obligations  Katrina Rita Wilma Initial FY 2023 Spend Plan Estimates Monthly Actual/Estimated Obligations  Gustav Initial FY 2023 Spend Plan Estimates Monthly Actual/Estimated Obligations  Ike Initial FY 2023 Spend Plan Estimates Monthly Actual/Estimated Obligations                                                                                                                                                                                                                                                                                                                                                                       | (1)                 | (7) (3)          | (14)<br>(40)<br>(2)<br>-                                            | (1) (8)          | (58)             | (3)<br>(25)<br>(3)<br>(1)             | (3)              | (34)             | (65)             | -               | -              | (6)<br>(3)                                          | (124)<br>(268)<br>(14)<br>(1)                           |
| Average Monthly Major DR Activity (Non-Cat.)  Monthly Actual/Estimated Obligations  Katrina Rita Wilma Initial FY 2023 Spend Plan Estimates Monthly Actual/Estimated Obligations  Gustav Initial FY 2023 Spend Plan Estimates Monthly Actual/Estimated Obligations  Ike Initial FY 2023 Spend Plan Estimates Monthly Actual/Estimated Obligations  TN Floods Initial FY 2023 Spend Plan Estimates Monthly Actual/Estimated Obligations                                                                                                                                                                                                                                                                                  | (1)                 | (7)<br>(3)       | (14)<br>(40)<br>(2)<br>-                                            | (1) (8)          | (58)             | (3)<br>(25)<br>(3)<br>(1)             | (3)              | (34)             | (65)             | -               | -              | (6)<br>(3)<br>(1)                                   | (124)<br>(268)<br>(14)<br>(1)<br>(2)<br>(5)             |
| Average Monthly Major DR Activity (Non-Cat.) Monthly Actual/Estimated Obligations  Katrina Rita Wilma Initial FY 2023 Spend Plan Estimates Monthly Actual/Estimated Obligations  Gustav Initial FY 2023 Spend Plan Estimates Monthly Actual/Estimated Obligations  Ike Initial FY 2023 Spend Plan Estimates Monthly Actual/Estimated Obligations  TN Floods Initial FY 2023 Spend Plan Estimates Monthly Actual/Estimated Obligations  TN Floods Initial FY 2023 Spend Plan Estimates Monthly Actual/Estimated Obligations  2011 Spring Tornadoes                                                                                                                                                                       | (1)                 | (7)<br>(3)       | (14)<br>(40)<br>(2)<br>-                                            | (1) (8)          | (58)             | (3)<br>(25)<br>(3)<br>(1)             | (3)              | (34)             | (65)             | -               | -              | (6)<br>(3)<br>(1)                                   | (124)<br>(268)<br>(14)<br>(1)<br>(2)<br>(5)             |
| Average Monthly Major DR Activity (Non-Cat.)  Monthly Actual/Estimated Obligations  Katrina Rita Wilma Initial FY 2023 Spend Plan Estimates Monthly Actual/Estimated Obligations  Gustav Initial FY 2023 Spend Plan Estimates Monthly Actual/Estimated Obligations  Ike Initial FY 2023 Spend Plan Estimates Monthly Actual/Estimated Obligations  TN Floods Initial FY 2023 Spend Plan Estimates Monthly Actual/Estimated Obligations                                                                                                                                                                                                                                                                                  | (1)                 | (7)<br>(3)       | (14)<br>(40)<br>(2)<br>-                                            | (1) (8)          | (58)             | (3)<br>(25)<br>(3)<br>(1)             | (3)              | (34)             | (65)             | -               | -              | (6)<br>(3)<br>(1)                                   | (124)<br>(268)<br>(14)<br>(1)<br>(2)<br>(5)             |
| Average Monthly Major DR Activity (Non-Cat.) Monthly Actual/Estimated Obligations  Katrina Rita Wilma Initial FY 2023 Spend Plan Estimates Monthly Actual/Estimated Obligations  Gustav Initial FY 2023 Spend Plan Estimates Monthly Actual/Estimated Obligations  Ike Initial FY 2023 Spend Plan Estimates Monthly Actual/Estimated Obligations  TN Floods Initial FY 2023 Spend Plan Estimates Monthly Actual/Estimated Obligations  2011 Spring Tornadoes Initial FY 2023 Spend Plan Estimates Monthly Actual/Estimated Obligations                                                                                                                                                                                  | (1)                 | (7)<br>(3)       | (14)<br>(40)<br>(2)<br>-                                            | (1) (8)          | (58)             | (3)<br>(25)<br>(3)<br>(1)             | (3)              | (34)             | (65)             | -               | -              | (6)<br>(3)<br>(1)                                   | (124)<br>(268)<br>(14)<br>(1)<br>(2)<br>(5)             |
| Average Monthly Major DR Activity (Non-Cat.) Monthly Actual/Estimated Obligations  Katrina Rita Wilma Initial FY 2023 Spend Plan Estimates Monthly Actual/Estimated Obligations  Gustav Initial FY 2023 Spend Plan Estimates Monthly Actual/Estimated Obligations  Ike Initial FY 2023 Spend Plan Estimates Monthly Actual/Estimated Obligations  TN Floods Initial FY 2023 Spend Plan Estimates Monthly Actual/Estimated Obligations  2011 Spring Tornadoes Initial FY 2023 Spend Plan Estimates Monthly Actual/Estimated Obligations  Irene                                                                                                                                                                           | (1)<br>(7)          | (7)<br>(3)<br>   | (14)<br>(40)<br>(2)<br>-<br>(1)<br>-                                | (1) (8)          | (58)             | (3)<br>(25)<br>(3)<br>(1)             | (3)              | (34)             | (65)             | -               | -              | (6)<br>(3)<br>(1)<br>-<br>-<br>(1)<br>-             | (124)<br>(268)<br>(14)<br>(1)<br>(2)<br>(5)             |
| Average Monthly Major DR Activity (Non-Cat.) Monthly Actual/Estimated Obligations  Katrina Rita Wilma Initial FY 2023 Spend Plan Estimates Monthly Actual/Estimated Obligations  Gustav Initial FY 2023 Spend Plan Estimates Monthly Actual/Estimated Obligations  Ike Initial FY 2023 Spend Plan Estimates Monthly Actual/Estimated Obligations  TN Floods Initial FY 2023 Spend Plan Estimates Monthly Actual/Estimated Obligations  2011 Spring Tornadoes Initial FY 2023 Spend Plan Estimates Monthly Actual/Estimated Obligations                                                                                                                                                                                  | (1)                 | (7)<br>(3)       | (14)<br>(40)<br>(2)<br>-                                            | (1) (8)          | (58)             | (3)<br>(25)<br>(3)<br>(1)             | (3)              | (34)             | (65)             | -               | -              | (6)<br>(3)<br>(1)                                   | (124)<br>(268)<br>(14)<br>(1)<br>(2)<br>(5)             |
| Average Monthly Major DR Activity (Non-Cat.)  Monthly Actual/Estimated Obligations  Katrina Rita Wilma  Initial FY 2023 Spend Plan Estimates  Monthly Actual/Estimated Obligations  Gustav  Initial FY 2023 Spend Plan Estimates  Monthly Actual/Estimated Obligations  Ike  Initial FY 2023 Spend Plan Estimates  Monthly Actual/Estimated Obligations  TN Floods  Initial FY 2023 Spend Plan Estimates  Monthly Actual/Estimated Obligations  2011 Spring Tornadoes  Initial FY 2023 Spend Plan Estimates  Monthly Actual/Estimated Obligations  Irene  Initial FY 2023 Spend Plan Estimates  Monthly Actual/Estimated Obligations  Irene  Initial FY 2023 Spend Plan Estimates  Monthly Actual/Estimated Obligations | (1)<br>(7)          | (7)<br>(3)<br>   | (14)<br>(40)<br>(2)<br>-<br>(1)<br>-                                | (1) (8) (8)      | (58)             | (3)<br>(25)<br>(3)<br>(1)<br>-<br>(1) | (3)              | (34)             | - (65) (1)       | -               | -              | (6)<br>(3)<br>(1)<br>-<br>-<br>(1)<br>-             | (124)<br>(268)<br>(14)<br>(1)<br>(2)<br>(5)<br>(1)<br>- |
| Average Monthly Major DR Activity (Non-Cat.)  Monthly Actual/Estimated Obligations  Katrina Rita Wilma Initial FY 2023 Spend Plan Estimates Monthly Actual/Estimated Obligations  Gustav Initial FY 2023 Spend Plan Estimates Monthly Actual/Estimated Obligations  Ike Initial FY 2023 Spend Plan Estimates Monthly Actual/Estimated Obligations  TN Floods Initial FY 2023 Spend Plan Estimates Monthly Actual/Estimated Obligations  2011 Spring Tornadoes Initial FY 2023 Spend Plan Estimates Monthly Actual/Estimated Obligations  Irene Initial FY 2023 Spend Plan Estimates Irene Initial FY 2023 Spend Plan Estimates                                                                                          | (1)<br>(7)          | (7)<br>(3)<br>   | (14)<br>(40)<br>(2)<br>-<br>(1)<br>-<br>-<br>-<br>(2)<br>(2)<br>(2) | (1) (8) (8)      | (58)             | (3)<br>(25)<br>(3)<br>(1)<br>-<br>(1) | (3)              | (34)             | - (65) (1)       | -               | -              | (6)<br>(3)<br>(1)<br>-<br>-<br>(1)<br>-<br>-<br>(2) | (124)<br>(268)<br>(14)<br>(1)<br>(2)<br>(5)<br>(1)<br>- |
| Average Monthly Major DR Activity (Non-Cat.)  Monthly Actual/Estimated Obligations  Katrina Rita Wilma Initial FY 2023 Spend Plan Estimates Monthly Actual/Estimated Obligations  Gustav Initial FY 2023 Spend Plan Estimates Monthly Actual/Estimated Obligations  Ike Initial FY 2023 Spend Plan Estimates Monthly Actual/Estimated Obligations  TN Floods Initial FY 2023 Spend Plan Estimates Monthly Actual/Estimated Obligations  2011 Spring Tornadoes Initial FY 2023 Spend Plan Estimates Monthly Actual/Estimated Obligations  Irene Initial FY 2023 Spend Plan Estimates Monthly Actual/Estimated Obligations  Irene Initial FY 2023 Spend Plan Estimates Monthly Actual/Estimated Obligations  Lee          | (1)<br>(7)          | (7)<br>(3)<br>   | (14)<br>(40)<br>(2)<br>-<br>(1)<br>-                                | (1) (8) (8)      | (58)             | (3)<br>(25)<br>(3)<br>(1)<br>-<br>(1) | (3)              | (34)             | - (65) (1)       | -               | -              | (6)<br>(3)<br>(1)<br>-<br>-<br>(1)<br>-             | (124)<br>(268)<br>(14)<br>(1)<br>(2)<br>(5)<br>(1)<br>- |

#### Disaster Relief Fund Monthly Obligations FY 2023 DRF Monthly Spend Plan (FY 2023) (\$ in millions) as of August 31, 2023

|                                                                            | Oct-22         | <u>Nov-22</u>  | Dec-22         | Jan-23     | Feb-23         | <u>Mar-23</u>  | <u>Apr-23</u>  | May-23             | <u>Jun-23</u>    | <u>Jul-23</u>    | Aug-23         | Sep-23     | <u>Total</u>       |
|----------------------------------------------------------------------------|----------------|----------------|----------------|------------|----------------|----------------|----------------|--------------------|------------------|------------------|----------------|------------|--------------------|
| Initial FY 2023 Spend Plan Estimates Monthly Actual/Estimated Obligations  | -              | (3)            | -              | -          | -              | -              | (1)            | -                  | (1)              | -                | -              | -          | (3)<br>(2)         |
| Sandy                                                                      |                |                |                |            |                |                |                |                    |                  |                  |                |            |                    |
| Initial FY 2023 Spend Plan Estimates                                       | (54)           | (15)           | (9)            | (37)       | (12)           | (10)           | (3)            | (9)                | (2)              | (54)             | (20)           | (65)       | (290)              |
| Monthly Actual/Estimated Obligations                                       | (52)           | (15)           | (7)            | (18)       | (4)            | (5)            | (3)            | (4)                | (3)              | (34)             | (1)            | (1)        | (147)              |
| 2013 Colorado Flood                                                        |                |                |                |            |                |                |                |                    |                  |                  |                |            |                    |
| Initial FY 2023 Spend Plan Estimates Monthly Actual/Estimated Obligations  | -              | -              | -              | -          | -              | -              | (1)            | (2)                | (1)              | (1)              | -              | -          | (3)                |
| WV Floods 4273                                                             |                |                |                |            |                |                |                |                    |                  |                  |                |            |                    |
| Initial FY 2023 Spend Plan Estimates Monthly Actual/Estimated Obligations  | (1)<br>(27)    | (6)<br>(1)     | (29)<br>(1)    | (1)<br>(1) | (2)<br>(1)     | (3)<br>(1)     | (2)<br>(1)     | (2)<br>(1)         | (1)<br>(1)       | (1)<br>(1)       | (1)<br>(1)     | (1)<br>(1) | (50)<br>(38)       |
| LA Floods 4277                                                             |                |                |                |            |                |                |                |                    |                  |                  |                |            |                    |
| Initial FY 2023 Spend Plan Estimates                                       | -              | (1)            | (1)            | (1)        | -              | (2)            | -              | -                  | -                | -                | (5)            | (7)        | (17)               |
| Monthly Actual/Estimated Obligations                                       | (1)            | -              | (1)            | (1)        | -              | (5)            | (11)           | (1)                | (6)              | (1)              | (2)            | (1)        | (30)               |
| Matthew                                                                    |                |                |                |            |                |                |                |                    |                  |                  |                |            |                    |
| Initial FY 2023 Spend Plan Estimates Monthly Actual/Estimated Obligations  | (4)<br>(4)     | (9)<br>(1)     | (4)<br>(1)     | (1) (3)    | (6)            | (1)<br>(4)     | (18)<br>(2)    | (1)                | (3)              | (67)             | (1)<br>(7)     | -          | (115)<br>(28)      |
| CA Winter Storms                                                           |                |                |                |            |                |                |                |                    |                  |                  |                |            |                    |
| Initial FY 2023 Spend Plan Estimates                                       | -              | (1)            | (8)            | (6)        | (1)            | (18)           | (31)           | -                  | (2)              | -                | -              | (3)        | (70)               |
| Monthly Actual/Estimated Obligations                                       | (1)            | (2)            | (1)            | (5)        | (1)            | (1)            | (42)           | -                  | (3)              | -                | -              | -          | (56)               |
| Harvey                                                                     |                |                |                |            |                |                |                |                    |                  |                  |                |            |                    |
| Initial FY 2023 Spend Plan Estimates                                       | (44)           | (10)           | (20)           | (4)        | (15)           | (7)            | (55)           | (3)                | (13)             | (14)             | (17)           | (5)        | (207)              |
| Monthly Actual/Estimated Obligations                                       | (15)           | (9)            | (5)            | (13)       | (47)           | (20)           | (6)            | (40)               | (8)              | (7)              | (5)            | (2)        | (177)              |
| Irma                                                                       |                |                |                |            |                |                |                |                    |                  |                  |                |            |                    |
| Initial FY 2023 Spend Plan Estimates                                       | (10)           | (5)            | (6)            | (10)       | (8)            | (15)           | (10)           | (16)               | (11)             | (8)              | (9)            | (18)       | (126)              |
| Monthly Actual/Estimated Obligations                                       | (7)            | (9)            | (12)           | (5)        | (6)            | (4)            | (4)            | (18)               | (2)              | (6)              | (9)            | -          | (82)               |
| Maria                                                                      |                |                |                |            |                |                |                |                    |                  |                  |                |            |                    |
| Initial FY 2023 Spend Plan Estimates  Monthly Actual/Estimated Obligations | (154)<br>(208) | (447)<br>(327) | (489)<br>(340) | (303)      | (357)<br>(334) | (241)<br>(690) | (148)<br>(704) | (1,276)<br>(1,172) | (510)<br>(247)   | (2,072)<br>(637) | (230)<br>(259) | (1,065)    | (7,292)<br>(5,322) |
| ·                                                                          | (208)          | (327)          | (340)          | (309)      | (334)          | (090)          | (704)          | (1,172)            | (247)            | (037)            | (239)          | (15)       | (3,322)            |
| CA Wildfires 2017                                                          |                | (2)            | (4)            | (1)        | (40)           | (2)            |                |                    | ( <del>=</del> ) | (0)              |                | (1)        | (65)               |
| Initial FY 2023 Spend Plan Estimates  Monthly Actual/Estimated Obligations |                | (3)            | (4)            | (4)<br>(1) | (40)           | (2)            | (4)            | (4)                | (7)              | (6)              | (3)            | (1)        | (67)<br>(20)       |
| · · · · ·                                                                  |                |                |                | (1)        |                | (3)            | (-1)           | (1)                | (2)              | (3)              | (3)            | -          | (20)               |
| Florence<br>Initial FY 2023 Spend Plan Estimates                           | (1)            | (2)            | (6)            | (6)        | (5)            | (4)            | _              | (9)                | (11)             |                  | _              |            | (43)               |
| Monthly Actual/Estimated Obligations                                       | (1)            | (2)            | (6)<br>(1)     | (6)<br>(2) | (5)<br>(14)    | (4)            | (3)            | (8)                | (5)              | -                | (3)            | -          | (38)               |
| ·                                                                          | (3)            | (*)            | (1)            | (2)        | (-1)           | (2)            | (3)            | (3)                | (3)              |                  | (3)            |            | (= =)              |
| Michael<br>Initial FY 2023 Spend Plan Estimates                            | (8)            | (2)            | (5)            | (13)       | (13)           | (28)           | (25)           | (9)                | (10)             | (11)             | (21)           | (17)       | (162)              |
| Monthly Actual/Estimated Obligations                                       | (7)            | (5)            | (4)            | (4)        | (3)            | (3)            | (9)            | (4)                | (6)              | (11)             | (8)            | -          | (65)               |
| Yutu 4404                                                                  |                |                |                |            |                |                |                |                    |                  |                  |                |            |                    |
| Initial FY 2023 Spend Plan Estimates                                       | (3)            | (2)            | (8)            | (1)        | (10)           | (16)           | _              | (19)               | (4)              | -                | _              | (3)        | (66)               |
| Monthly Actual/Estimated Obligations                                       | (1)            | (5)            | (4)            | (1)        | (2)            | -              | -              | (1)                | (1)              | (2)              | (1)            | (1)        | (19)               |
| CA Wildfires 2018                                                          |                |                |                |            |                |                |                |                    |                  |                  |                |            |                    |
| Initial FY 2023 Spend Plan Estimates                                       | (32)           | (3)            | (14)           | (4)        | (253)          | (1)            | (1)            | (1)                | (53)             | (1)              | (1)            | -          | (364)              |
| Monthly Actual/Estimated Obligations                                       | (1)            | (1)            | (1)            | (1)        | (3)            | (3)            | (1)            | -                  | (1)              | (2)              | -              | (1)        | (15)               |
| Nebraska Winter Storm 2019                                                 |                |                |                |            |                |                |                |                    |                  |                  |                |            |                    |
| Initial FY 2023 Spend Plan Estimates                                       | (5)            | (11)           | (3)            | (2)        | (2)            | (1)            | (2)            | -                  | -                | -                | -              | -          | (26)               |
| Monthly Actual/Estimated Obligations                                       | (4)            | -              | -              | -          | (1)            | (2)            | -              | -                  | -                | (5)              | (4)            | -          | (16)               |
| PR Earthquakes 4473                                                        |                |                |                |            |                |                |                |                    |                  |                  |                |            |                    |
| Initial FY 2023 Spend Plan Estimates                                       | (55)           | (39)           | (9)            | (8)        | (4)            | (9)            | (2)            | (7)                | (5)              | (5)              | (15)           | (9)        | (167)              |
| Monthly Actual/Estimated Obligations                                       | (64)           | (4)            | (3)            | (30)       | (11)           | (44)           | (4)            | (2)                | (6)              | (6)              | -              | -          | (174)              |
|                                                                            |                |                |                |            |                |                |                |                    |                  |                  |                |            |                    |