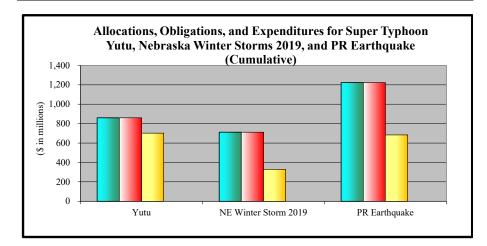

#### Disaster Relief Fund Monthly Obligations FY 2023 DRF Monthly Spend Plan (FY 2023) (\$ in millions) as of August 31, 2023

|                                                                            | Oct-22         | <u>Nov-22</u>  | Dec-22         | Jan-23     | Feb-23         | <u>Mar-23</u>  | <u>Apr-23</u>  | May-23             | <u>Jun-23</u>    | <u>Jul-23</u>    | Aug-23         | Sep-23     | <u>Total</u>       |
|----------------------------------------------------------------------------|----------------|----------------|----------------|------------|----------------|----------------|----------------|--------------------|------------------|------------------|----------------|------------|--------------------|
| Initial FY 2023 Spend Plan Estimates Monthly Actual/Estimated Obligations  | -              | (3)            | -              | -          | -              | -              | (1)            | -                  | (1)              | -                | -              | -          | (3)<br>(2)         |
| Sandy                                                                      |                |                |                |            |                |                |                |                    |                  |                  |                |            |                    |
| Initial FY 2023 Spend Plan Estimates                                       | (54)           | (15)           | (9)            | (37)       | (12)           | (10)           | (3)            | (9)                | (2)              | (54)             | (20)           | (65)       | (290)              |
| Monthly Actual/Estimated Obligations                                       | (52)           | (15)           | (7)            | (18)       | (4)            | (5)            | (3)            | (4)                | (3)              | (34)             | (1)            | (1)        | (147)              |
| 2013 Colorado Flood                                                        |                |                |                |            |                |                |                |                    |                  |                  |                |            |                    |
| Initial FY 2023 Spend Plan Estimates Monthly Actual/Estimated Obligations  | -              | -              | -              | -          | -              | -              | (1)            | (2)                | (1)              | (1)              | -              | -          | (3)                |
| WV Floods 4273                                                             |                |                |                |            |                |                |                |                    |                  |                  |                |            |                    |
| Initial FY 2023 Spend Plan Estimates Monthly Actual/Estimated Obligations  | (1)<br>(27)    | (6)<br>(1)     | (29)<br>(1)    | (1)<br>(1) | (2)<br>(1)     | (3)<br>(1)     | (2)<br>(1)     | (2)<br>(1)         | (1)<br>(1)       | (1)<br>(1)       | (1)<br>(1)     | (1)<br>(1) | (50)<br>(38)       |
| LA Floods 4277                                                             |                |                |                |            |                |                |                |                    |                  |                  |                |            |                    |
| Initial FY 2023 Spend Plan Estimates                                       | -              | (1)            | (1)            | (1)        | -              | (2)            | -              | -                  | -                | -                | (5)            | (7)        | (17)               |
| Monthly Actual/Estimated Obligations                                       | (1)            | -              | (1)            | (1)        | -              | (5)            | (11)           | (1)                | (6)              | (1)              | (2)            | (1)        | (30)               |
| Matthew                                                                    |                |                |                |            |                |                |                |                    |                  |                  |                |            |                    |
| Initial FY 2023 Spend Plan Estimates Monthly Actual/Estimated Obligations  | (4)<br>(4)     | (9)<br>(1)     | (4)<br>(1)     | (1) (3)    | (6)            | (1)<br>(4)     | (18)<br>(2)    | (1)                | (3)              | (67)             | (1)<br>(7)     | -          | (115)<br>(28)      |
| CA Winter Storms                                                           |                |                |                |            |                |                |                |                    |                  |                  |                |            |                    |
| Initial FY 2023 Spend Plan Estimates                                       | -              | (1)            | (8)            | (6)        | (1)            | (18)           | (31)           | -                  | (2)              | -                | -              | (3)        | (70)               |
| Monthly Actual/Estimated Obligations                                       | (1)            | (2)            | (1)            | (5)        | (1)            | (1)            | (42)           | -                  | (3)              | -                | -              | -          | (56)               |
| Harvey                                                                     |                |                |                |            |                |                |                |                    |                  |                  |                |            |                    |
| Initial FY 2023 Spend Plan Estimates                                       | (44)           | (10)           | (20)           | (4)        | (15)           | (7)            | (55)           | (3)                | (13)             | (14)             | (17)           | (5)        | (207)              |
| Monthly Actual/Estimated Obligations                                       | (15)           | (9)            | (5)            | (13)       | (47)           | (20)           | (6)            | (40)               | (8)              | (7)              | (5)            | (2)        | (177)              |
| Irma                                                                       |                |                |                |            |                |                |                |                    |                  |                  |                |            |                    |
| Initial FY 2023 Spend Plan Estimates                                       | (10)           | (5)            | (6)            | (10)       | (8)            | (15)           | (10)           | (16)               | (11)             | (8)              | (9)            | (18)       | (126)              |
| Monthly Actual/Estimated Obligations                                       | (7)            | (9)            | (12)           | (5)        | (6)            | (4)            | (4)            | (18)               | (2)              | (6)              | (9)            | -          | (82)               |
| Maria                                                                      |                |                |                |            |                |                |                |                    |                  |                  |                |            |                    |
| Initial FY 2023 Spend Plan Estimates  Monthly Actual/Estimated Obligations | (154)<br>(208) | (447)<br>(327) | (489)<br>(340) | (303)      | (357)<br>(334) | (241)<br>(690) | (148)<br>(704) | (1,276)<br>(1,172) | (510)<br>(247)   | (2,072)<br>(637) | (230)<br>(259) | (1,065)    | (7,292)<br>(5,322) |
| ·                                                                          | (208)          | (327)          | (340)          | (309)      | (334)          | (090)          | (704)          | (1,172)            | (247)            | (037)            | (239)          | (15)       | (3,322)            |
| CA Wildfires 2017                                                          |                | (2)            | (4)            | (1)        | (40)           | (2)            |                |                    | ( <del>=</del> ) | (0)              |                | (1)        | (65)               |
| Initial FY 2023 Spend Plan Estimates  Monthly Actual/Estimated Obligations |                | (3)            | (4)            | (4)<br>(1) | (40)           | (2)            | (4)            | (4)                | (7)              | (6)              | (3)            | (1)        | (67)<br>(20)       |
| · · · · ·                                                                  |                |                |                | (1)        |                | (3)            | (-1)           | (1)                | (2)              | (3)              | (3)            | -          | (20)               |
| Florence<br>Initial FY 2023 Spend Plan Estimates                           | (1)            | (2)            | (6)            | (6)        | (5)            | (4)            | _              | (9)                | (11)             |                  | _              |            | (43)               |
| Monthly Actual/Estimated Obligations                                       | (1)            | (2)            | (6)<br>(1)     | (6)<br>(2) | (5)<br>(14)    | (4)            | (3)            | (8)                | (5)              | -                | (3)            | -          | (38)               |
| ·                                                                          | (3)            | (*)            | (1)            | (2)        | (-1)           | (2)            | (3)            | (3)                | (3)              |                  | (3)            |            | (= =)              |
| Michael<br>Initial FY 2023 Spend Plan Estimates                            | (8)            | (2)            | (5)            | (13)       | (13)           | (28)           | (25)           | (9)                | (10)             | (11)             | (21)           | (17)       | (162)              |
| Monthly Actual/Estimated Obligations                                       | (7)            | (5)            | (4)            | (4)        | (3)            | (3)            | (9)            | (4)                | (6)              | (11)             | (8)            | -          | (65)               |
| Yutu 4404                                                                  |                |                |                |            |                |                |                |                    |                  |                  |                |            |                    |
| Initial FY 2023 Spend Plan Estimates                                       | (3)            | (2)            | (8)            | (1)        | (10)           | (16)           | _              | (19)               | (4)              | -                | _              | (3)        | (66)               |
| Monthly Actual/Estimated Obligations                                       | (1)            | (5)            | (4)            | (1)        | (2)            | -              | -              | (1)                | (1)              | (2)              | (1)            | (1)        | (19)               |
| CA Wildfires 2018                                                          |                |                |                |            |                |                |                |                    |                  |                  |                |            |                    |
| Initial FY 2023 Spend Plan Estimates                                       | (32)           | (3)            | (14)           | (4)        | (253)          | (1)            | (1)            | (1)                | (53)             | (1)              | (1)            | -          | (364)              |
| Monthly Actual/Estimated Obligations                                       | (1)            | (1)            | (1)            | (1)        | (3)            | (3)            | (1)            | -                  | (1)              | (2)              | -              | (1)        | (15)               |
| Nebraska Winter Storm 2019                                                 |                |                |                |            |                |                |                |                    |                  |                  |                |            |                    |
| Initial FY 2023 Spend Plan Estimates                                       | (5)            | (11)           | (3)            | (2)        | (2)            | (1)            | (2)            | -                  | -                | -                | -              | -          | (26)               |
| Monthly Actual/Estimated Obligations                                       | (4)            | -              | -              | -          | (1)            | (2)            | -              | -                  | -                | (5)              | (4)            | -          | (16)               |
| PR Earthquakes 4473                                                        |                |                |                |            |                |                |                |                    |                  |                  |                |            |                    |
| Initial FY 2023 Spend Plan Estimates                                       | (55)           | (39)           | (9)            | (8)        | (4)            | (9)            | (2)            | (7)                | (5)              | (5)              | (15)           | (9)        | (167)              |
| Monthly Actual/Estimated Obligations                                       | (64)           | (4)            | (3)            | (30)       | (11)           | (44)           | (4)            | (2)                | (6)              | (6)              | -              | -          | (174)              |
|                                                                            |                |                |                |            |                |                |                |                    |                  |                  |                |            |                    |