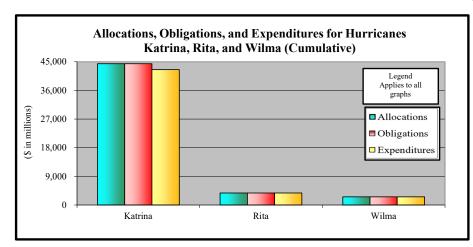

- 1. Appendix A is an appropriations summary that includes a synopsis of the amount of appropriations made available by source, the transfers executed, the previously allocated funds recovered, and the commitments, allocations, and obligations.
- 2. Appendix B presents details on the DRF funding activities delineated by month.
- 3. Appendix C presents obligations and estimates by spending category for Hurricanes Sandy, Harvey, Irma, and Maria; Coronavirus Disease 2019 (COVID-19); and declarations since August 1, 2017.
- 4. Appendix D presents funding summaries for the current active catastrophic events including the allocations, obligations, and expenditures.
- 5. Appendix E presents the fund exhaustion date, or end-of-fiscal-year balance.
- 6. Appendix F presents a bridge table that provides explanation for the monthly and baseline change for all activities to include details for catastrophic events.
- 7. Appendix G presents the fund history and current status of the Building Resilient Infrastructure and Communities (BRIC)/Predisaster Mitigation (PDM) program.