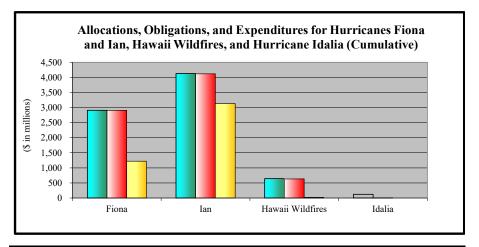

- 1. Appendix A is an appropriations summary that includes a synopsis of the amount of appropriations made available by source, the transfers executed, the previously allocated funds recovered, and the commitments, allocations, and obligations.
- 2. Appendix B presents details on the DRF funding activities delineated by month.
- 3. Appendix C presents obligations and estimates by spending category for Hurricanes Sandy, Harvey, Irma, and Maria; Coronavirus Disease 2019 (COVID-19); and declarations since August 1, 2017.
- 4. Appendix D presents funding summaries for the current active catastrophic events including the allocations, obligations, and expenditures.
- 5. Appendix E presents the fund exhaustion date, or end-of-fiscal-year balance.
- 6. Appendix F presents a bridge table that provides explanation for the monthly and baseline change for all activities to include details for catastrophic events.
- 7. Appendix G presents the fund history and current status of the Building Resilient Infrastructure and Communities (BRIC)/Predisaster Mitigation (PDM) program.