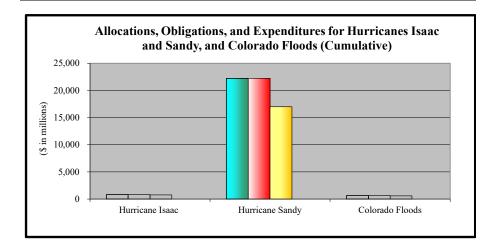

- 1. Appendix A is an appropriations summary that includes a synopsis of the amount of appropriations made available by source, the transfers executed, the previously allocated funds recovered, and the commitments, allocations, and obligations.
- 2. Appendix B presents details on the DRF funding activities delineated by month.
- 3. Appendix C presents obligations and estimates by spending category for Hurricanes Sandy, Harvey, Irma, and Maria; Coronavirus Disease 2019 (COVID-19); and declarations since August 1, 2017.
- 4. Appendix D presents funding summaries for the current active catastrophic events including the allocations, obligations, and expenditures.
- 5. Appendix E presents the fund exhaustion date, or end-of-fiscal-year balance.
- 6. Appendix F presents a bridge table that provides explanation for the monthly and baseline change for all activities to include details for catastrophic events.
- 7. Appendix G presents the fund history and current status of the Building Resilient Infrastructure and Communities (BRIC)/Predisaster Mitigation (PDM) program.