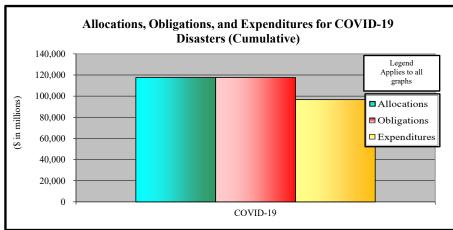

#### Disaster Relief Fund Monthly Obligations FY 2023 DRF Monthly Spend Plan (FY 2023) (\$ in millions) as of August 31, 2023

|                                                                            | Oct-22         | <u>Nov-22</u>  | Dec-22         | Jan-23     | Feb-23         | <u>Mar-23</u>  | <u>Apr-23</u>  | May-23             | <u>Jun-23</u>    | <u>Jul-23</u>    | Aug-23         | Sep-23     | <u>Total</u>       |
|----------------------------------------------------------------------------|----------------|----------------|----------------|------------|----------------|----------------|----------------|--------------------|------------------|------------------|----------------|------------|--------------------|
| Initial FY 2023 Spend Plan Estimates Monthly Actual/Estimated Obligations  | -              | (3)            | -              | -          | -              | -              | (1)            | -                  | (1)              | -                | -              | -          | (3)<br>(2)         |
| Sandy                                                                      |                |                |                |            |                |                |                |                    |                  |                  |                |            |                    |
| Initial FY 2023 Spend Plan Estimates                                       | (54)           | (15)           | (9)            | (37)       | (12)           | (10)           | (3)            | (9)                | (2)              | (54)             | (20)           | (65)       | (290)              |
| Monthly Actual/Estimated Obligations                                       | (52)           | (15)           | (7)            | (18)       | (4)            | (5)            | (3)            | (4)                | (3)              | (34)             | (1)            | (1)        | (147)              |
| 2013 Colorado Flood                                                        |                |                |                |            |                |                |                |                    |                  |                  |                |            |                    |
| Initial FY 2023 Spend Plan Estimates Monthly Actual/Estimated Obligations  | -              | -              | -              | -          | -              | -              | (1)            | (2)                | (1)              | (1)              | -              | -          | (3)                |
| WV Floods 4273                                                             |                |                |                |            |                |                |                |                    |                  |                  |                |            |                    |
| Initial FY 2023 Spend Plan Estimates Monthly Actual/Estimated Obligations  | (1)<br>(27)    | (6)<br>(1)     | (29)<br>(1)    | (1)<br>(1) | (2)<br>(1)     | (3)<br>(1)     | (2)<br>(1)     | (2)<br>(1)         | (1)<br>(1)       | (1)<br>(1)       | (1)<br>(1)     | (1)<br>(1) | (50)<br>(38)       |
| LA Floods 4277                                                             |                |                |                |            |                |                |                |                    |                  |                  |                |            |                    |
| Initial FY 2023 Spend Plan Estimates                                       | -              | (1)            | (1)            | (1)        | -              | (2)            | -              | -                  | -                | -                | (5)            | (7)        | (17)               |
| Monthly Actual/Estimated Obligations                                       | (1)            | -              | (1)            | (1)        | -              | (5)            | (11)           | (1)                | (6)              | (1)              | (2)            | (1)        | (30)               |
| Matthew                                                                    |                |                |                |            |                |                |                |                    |                  |                  |                |            |                    |
| Initial FY 2023 Spend Plan Estimates Monthly Actual/Estimated Obligations  | (4)<br>(4)     | (9)<br>(1)     | (4)<br>(1)     | (1) (3)    | (6)            | (1)<br>(4)     | (18)<br>(2)    | (1)                | (3)              | (67)             | (1)<br>(7)     | -          | (115)<br>(28)      |
| CA Winter Storms                                                           |                |                |                |            |                |                |                |                    |                  |                  |                |            |                    |
| Initial FY 2023 Spend Plan Estimates                                       | -              | (1)            | (8)            | (6)        | (1)            | (18)           | (31)           | -                  | (2)              | -                | -              | (3)        | (70)               |
| Monthly Actual/Estimated Obligations                                       | (1)            | (2)            | (1)            | (5)        | (1)            | (1)            | (42)           | -                  | (3)              | -                | -              | -          | (56)               |
| Harvey                                                                     |                |                |                |            |                |                |                |                    |                  |                  |                |            |                    |
| Initial FY 2023 Spend Plan Estimates                                       | (44)           | (10)           | (20)           | (4)        | (15)           | (7)            | (55)           | (3)                | (13)             | (14)             | (17)           | (5)        | (207)              |
| Monthly Actual/Estimated Obligations                                       | (15)           | (9)            | (5)            | (13)       | (47)           | (20)           | (6)            | (40)               | (8)              | (7)              | (5)            | (2)        | (177)              |
| Irma                                                                       |                |                |                |            |                |                |                |                    |                  |                  |                |            |                    |
| Initial FY 2023 Spend Plan Estimates                                       | (10)           | (5)            | (6)            | (10)       | (8)            | (15)           | (10)           | (16)               | (11)             | (8)              | (9)            | (18)       | (126)              |
| Monthly Actual/Estimated Obligations                                       | (7)            | (9)            | (12)           | (5)        | (6)            | (4)            | (4)            | (18)               | (2)              | (6)              | (9)            | -          | (82)               |
| Maria                                                                      |                |                |                |            |                |                |                |                    |                  |                  |                |            |                    |
| Initial FY 2023 Spend Plan Estimates  Monthly Actual/Estimated Obligations | (154)<br>(208) | (447)<br>(327) | (489)<br>(340) | (303)      | (357)<br>(334) | (241)<br>(690) | (148)<br>(704) | (1,276)<br>(1,172) | (510)<br>(247)   | (2,072)<br>(637) | (230)<br>(259) | (1,065)    | (7,292)<br>(5,322) |
| ·                                                                          | (208)          | (327)          | (340)          | (309)      | (334)          | (090)          | (704)          | (1,172)            | (247)            | (037)            | (239)          | (15)       | (3,322)            |
| CA Wildfires 2017                                                          |                | (2)            | (4)            | (1)        | (40)           | (2)            |                |                    | ( <del>=</del> ) | (0)              |                | (1)        | (65)               |
| Initial FY 2023 Spend Plan Estimates  Monthly Actual/Estimated Obligations |                | (3)            | (4)            | (4)<br>(1) | (40)           | (2)            | (4)            | (4)                | (7)              | (6)              | (3)            | (1)        | (67)<br>(20)       |
| · · · · ·                                                                  |                |                |                | (1)        |                | (3)            | (-1)           | (1)                | (2)              | (3)              | (3)            | -          | (20)               |
| Florence<br>Initial FY 2023 Spend Plan Estimates                           | (1)            | (2)            | (6)            | (6)        | (5)            | (4)            | _              | (9)                | (11)             |                  | _              |            | (43)               |
| Monthly Actual/Estimated Obligations                                       | (1)            | (2)            | (6)<br>(1)     | (6)<br>(2) | (5)<br>(14)    | (4)            | (3)            | (8)                | (5)              | -                | (3)            | -          | (38)               |
| ·                                                                          | (3)            | (*)            | (1)            | (2)        | (-1)           | (2)            | (3)            | (3)                | (3)              |                  | (3)            |            | (= =)              |
| Michael<br>Initial FY 2023 Spend Plan Estimates                            | (8)            | (2)            | (5)            | (13)       | (13)           | (28)           | (25)           | (9)                | (10)             | (11)             | (21)           | (17)       | (162)              |
| Monthly Actual/Estimated Obligations                                       | (7)            | (5)            | (4)            | (4)        | (3)            | (3)            | (9)            | (4)                | (6)              | (11)             | (8)            | -          | (65)               |
| Yutu 4404                                                                  |                |                |                |            |                |                |                |                    |                  |                  |                |            |                    |
| Initial FY 2023 Spend Plan Estimates                                       | (3)            | (2)            | (8)            | (1)        | (10)           | (16)           | _              | (19)               | (4)              | -                | _              | (3)        | (66)               |
| Monthly Actual/Estimated Obligations                                       | (1)            | (5)            | (4)            | (1)        | (2)            | -              | -              | (1)                | (1)              | (2)              | (1)            | (1)        | (19)               |
| CA Wildfires 2018                                                          |                |                |                |            |                |                |                |                    |                  |                  |                |            |                    |
| Initial FY 2023 Spend Plan Estimates                                       | (32)           | (3)            | (14)           | (4)        | (253)          | (1)            | (1)            | (1)                | (53)             | (1)              | (1)            | -          | (364)              |
| Monthly Actual/Estimated Obligations                                       | (1)            | (1)            | (1)            | (1)        | (3)            | (3)            | (1)            | -                  | (1)              | (2)              | -              | (1)        | (15)               |
| Nebraska Winter Storm 2019                                                 |                |                |                |            |                |                |                |                    |                  |                  |                |            |                    |
| Initial FY 2023 Spend Plan Estimates                                       | (5)            | (11)           | (3)            | (2)        | (2)            | (1)            | (2)            | -                  | -                | -                | -              | -          | (26)               |
| Monthly Actual/Estimated Obligations                                       | (4)            | -              | -              | -          | (1)            | (2)            | -              | -                  | -                | (5)              | (4)            | -          | (16)               |
| PR Earthquakes 4473                                                        |                |                |                |            |                |                |                |                    |                  |                  |                |            |                    |
| Initial FY 2023 Spend Plan Estimates                                       | (55)           | (39)           | (9)            | (8)        | (4)            | (9)            | (2)            | (7)                | (5)              | (5)              | (15)           | (9)        | (167)              |
| Monthly Actual/Estimated Obligations                                       | (64)           | (4)            | (3)            | (30)       | (11)           | (44)           | (4)            | (2)                | (6)              | (6)              | -              | -          | (174)              |
|                                                                            |                |                |                |            |                |                |                |                    |                  |                  |                |            |                    |