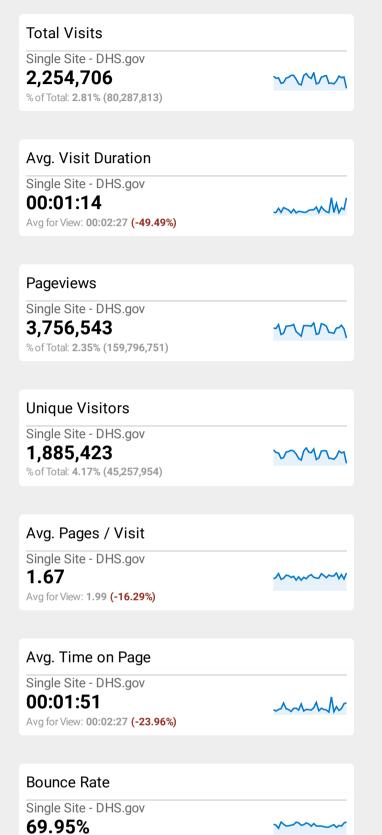

## **DHS.gov Web Performance Metrics**

Avg for View: 54.76% (27.74%)

| Top Pages                                                 |           |                |
|-----------------------------------------------------------|-----------|----------------|
| Page Title                                                | Pageviews | Bounce<br>Rate |
| Home   Homeland Security                                  | 409,592   | 68.91%         |
| REAL ID   Homeland Security                               | 170,338   | 66.36%         |
| Coronavirus (COVID-19)   Homeland Security                | 141,732   | 85.71%         |
| Science and Technology Directorate   Homeland Security    | 141,732   | 100.00%        |
| National Terrorism Advisory System   Homeland<br>Security | 85,819    | 62.79%         |
| Visa Waiver Program Requirements   Homeland<br>Security   | 70,216    | 76.47%         |
| Homeland Security Careers   Homeland Security             | 55,913    | 26.09%         |
| Customer Experience at DHS   Homeland Securit y           | 54,612    | 100.00%        |
| Check Wait Times   Homeland Security                      | 53,312    | 32.35%         |
| REAL ID FAQs   Homeland Security                          | 50,711    | 83.33%         |

# Nov 1, 2023 - Nov 30, 2023

| Top External Searches (Google - as reported)                   |          |
|----------------------------------------------------------------|----------|
| Page Title                                                     | Sessions |
| Home   Homeland Security                                       | 67,615   |
| National Terrorism Advisory System   Homeland Security         | 48,111   |
| REAL ID   Homeland Security                                    | 36,408   |
| Check Wait Times   Homeland Security                           | 33,808   |
| Check Immigration Case Status   Homeland Securit y             | 29,907   |
| Homeland Security Careers   Homeland Security                  | 22,105   |
| Trusted Traveler Programs   Homeland Security                  | 22,105   |
| Enhanced Drivers Licenses: What Are They?   Home land Security | 19,504   |
| Visa Waiver Program Requirements   Homeland Security           | 18,204   |
| Apply for a U.S. Passport   Homeland Security                  | 16,904   |