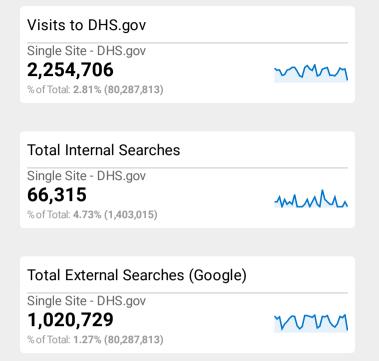

## **DHS.gov Web Performance Metrics**

Avg for View: 54.76% (27.74%)

| Top Pages                                                 |           |                |
|-----------------------------------------------------------|-----------|----------------|
| Page Title                                                | Pageviews | Bounce<br>Rate |
| Home   Homeland Security                                  | 409,592   | 68.91%         |
| REAL ID   Homeland Security                               | 170,338   | 66.36%         |
| Coronavirus (COVID-19)   Homeland Security                | 141,732   | 85.71%         |
| Science and Technology Directorate   Homeland Security    | 141,732   | 100.00%        |
| National Terrorism Advisory System   Homeland<br>Security | 85,819    | 62.79%         |
| Visa Waiver Program Requirements   Homeland<br>Security   | 70,216    | 76.47%         |
| Homeland Security Careers   Homeland Security             | 55,913    | 26.09%         |
| Customer Experience at DHS   Homeland Securit y           | 54,612    | 100.00%        |
| Check Wait Times   Homeland Security                      | 53,312    | 32.35%         |
| REAL ID FAQs   Homeland Security                          | 50,711    | 83.33%         |

# Nov 1, 2023 - Nov 30, 2023

| Top External Searches (Google - as reported)                   |          |
|----------------------------------------------------------------|----------|
| Page Title                                                     | Sessions |
| Home   Homeland Security                                       | 67,615   |
| National Terrorism Advisory System   Homeland Security         | 48,111   |
| REAL ID   Homeland Security                                    | 36,408   |
| Check Wait Times   Homeland Security                           | 33,808   |
| Check Immigration Case Status   Homeland Securit y             | 29,907   |
| Homeland Security Careers   Homeland Security                  | 22,105   |
| Trusted Traveler Programs   Homeland Security                  | 22,105   |
| Enhanced Drivers Licenses: What Are They?   Home land Security | 19,504   |
| Visa Waiver Program Requirements   Homeland Security           | 18,204   |
| Apply for a U.S. Passport   Homeland Security                  | 16,904   |