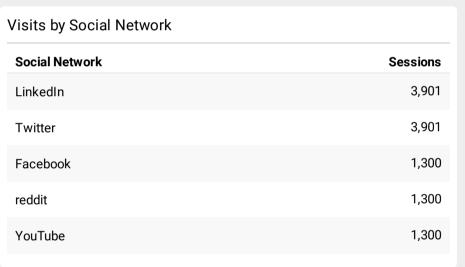

Security                               | 170,338   | 66.36%         |
| Coronavirus (COVID-19)   Homeland Security                | 141,732   | 85.71%         |
| Science and Technology Directorate   Homeland Security    | 141,732   | 100.00%        |
| National Terrorism Advisory System   Homeland<br>Security | 85,819    | 62.79%         |
| Visa Waiver Program Requirements   Homeland<br>Security   | 70,216    | 76.47%         |
| Homeland Security Careers   Homeland Security             | 55,913    | 26.09%         |
| Customer Experience at DHS   Homeland Securit y           | 54,612    | 100.00%        |
| Check Wait Times   Homeland Security                      | 53,312    | 32.35%         |
| REAL ID FAQs   Homeland Security                          | 50,711    | 83.33%         |







# Nov 1, 2023 - Nov 30, 2023







| Top External Searches (Google - as reported)                   |          |
|----------------------------------------------------------------|----------|
| Page Title                                                     | Sessions |
| Home   Homeland Security                                       | 67,615   |
| National Terrorism Advisory System   Homeland Security         | 48,111   |
| REAL ID   Homeland Security                                    | 36,408   |
| Check Wait Times   Homeland Security                           | 33,808   |
| Check Immigration Case Status   Homeland Securit y             | 29,907   |
| Homeland Security Careers   Homeland Security                  | 22,105   |
| Trusted Traveler Programs   Homeland Security