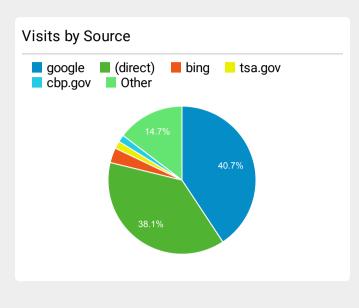

ecurity                               | 170,338   | 66.36%         |
| Coronavirus (COVID-19)   Homeland Security                | 141,732   | 85.71%         |
| Science and Technology Directorate   Homeland Security    | 141,732   | 100.00%        |
| National Terrorism Advisory System   Homeland<br>Security | 85,819    | 62.79%         |
| Visa Waiver Program Requirements   Homeland<br>Security   | 70,216    | 76.47%         |
| Homeland Security Careers   Homeland Security             | 55,913    | 26.09%         |
| Customer Experience at DHS   Homeland Securit y           | 54,612    | 100.00%        |
| Check Wait Times   Homeland Security                      | 53,312    | 32.35%         |
| REAL ID FAQs   Homeland Security                          | 50,711    | 83.33%         |







# Nov 1, 2023 - Nov 30, 2023







| Top External Searches (Google - as reported)                   |          |
|----------------------------------------------------------------|----------|
| Page Title                                                     | Sessions |
| Home   Homeland Security                                       | 67,615   |
| National Terrorism Advisory System   Homeland Security         | 48,111   |
| REAL ID   Homeland Security                                    | 36,408   |
| Check Wait Times   Homeland Security                           | 33,808   |
| Check Immigration Case Status   Homeland Securit y             | 29,907   |
| Homeland Security Careers   Homeland Security                  | 22,105   |
| Trusted Traveler Programs   Homeland Security