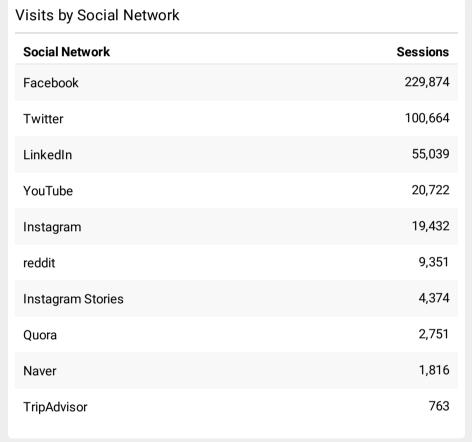

|
| REAL ID   Homeland Security                            | 2,236,562 | 70.85%         |
| Blue Campaign   Homeland Security                      | 1,285,834 | 82.62%         |
| Science and Technology Directorate   Homeland Security | 1,182,300 | 99.05%         |
| Visa Waiver Program Requirements   Homeland Security   | 923,375   | 75.12%         |
| REAL ID FAQs   Homeland Security                       | 772,422   | 86.64%         |
| Check Wait Times   Homeland Security                   | 701,530   | 56.75%         |
| Website Privacy Policy   Homeland Security             | 625,780   | 98.35%         |
| Homeland Security Careers   Homeland Security          | 614,322   | 20.51%         |
| How to Report Suspicious Activity   Homeland Se curity | 588,302   | 78.66%         |







## **DHS.gov Search Performance Metrics**

Jan 1, 2023 - Dec 31, 2023



| Visits to DHS.gov                                                         |                     |
|---------------------------------------------------------------------------|---------------------|
| Single Site - DHS.gov<br>29,983,871<br>% of Total: 2.79% (1,074,777,232)  | Manager & Manager   |
| Total Internal Searches                                                   |                     |
| Single Site - DHS.gov<br><b>687,332</b><br>% of Total: 3.73% (18,428,166) | Paralitativa pilano |
| Total External Searches (Google)                                          |                     |
| Single Site - DHS.gov<br>12,074,705<br>% of Total: 1.12% (1,074,777,232)  | 1                   |

| Top External Searc