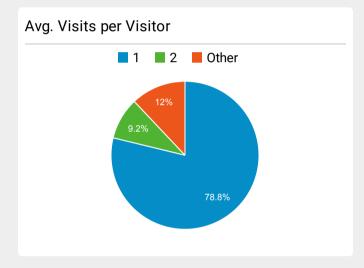

## **DHS.gov Search Performance Metrics**

Jan 1, 2023 - Dec 31, 2023

| Visits to DHS.gov                                                         |                     |
|---------------------------------------------------------------------------|---------------------|
| Single Site - DHS.gov<br>29,983,871<br>% of Total: 2.79% (1,074,777,232)  | Manager & Manager   |
| Total Internal Searches                                                   |                     |
| Single Site - DHS.gov<br><b>687,332</b><br>% of Total: 3.73% (18,428,166) | Paralitativa pilano |
| Total External Searches (Google)                                          |                     |
| Single Site - DHS.gov<br>12,074,705<br>% of Total: 1.12% (1,074,777,232)  | 1                   |