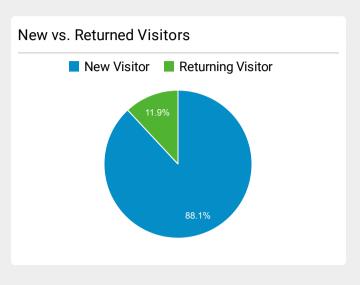

## **DHS.gov Search Performance Metrics**

Jan 1, 2023 - Dec 31, 2023

| Visits to DHS.gov                                                         |                     |
|---------------------------------------------------------------------------|---------------------|
| Single Site - DHS.gov<br>29,983,871<br>% of Total: 2.79% (1,074,777,232)  | Manager & Manager   |
| Total Internal Searches                                                   |                     |
| Single Site - DHS.gov<br><b>687,332</b><br>% of Total: 3.73% (18,428,166) | Paralitativa pilano |
| Total External Searches (Google)                                          |                     |
| Single Site - DHS.gov<br>12,074,705<br>% of Total: 1.12% (1,074,777,232)  | 1                   |