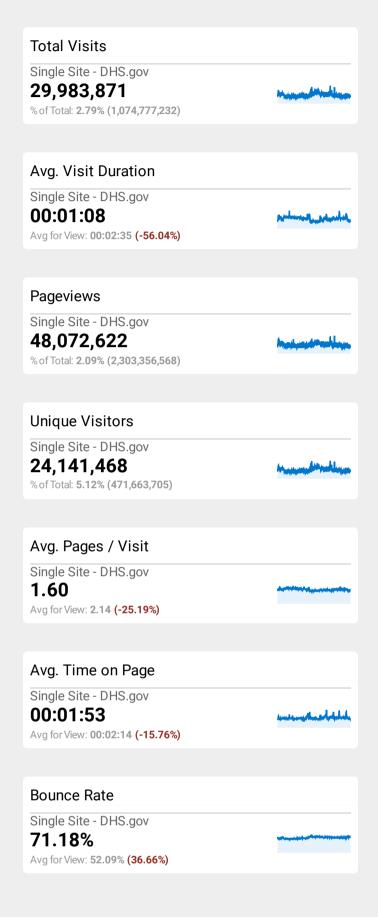

## **DHS.gov Search Performance Metrics**

Jan 1, 2023 - Dec 31, 2023

| Visits to DHS.gov                                                         |                     |
|---------------------------------------------------------------------------|---------------------|
| Single Site - DHS.gov<br>29,983,871<br>% of Total: 2.79% (1,074,777,232)  | Manager & Manager   |
| Total Internal Searches                                                   |                     |
| Single Site - DHS.gov<br><b>687,332</b><br>% of Total: 3.73% (18,428,166) | Paralitativa pilano |
| Total External Searches (Google)                                          |                     |
| Single Site - DHS.gov<br>12,074,705<br>% of Total: 1.12% (1,074,777,232)  | 1                   |