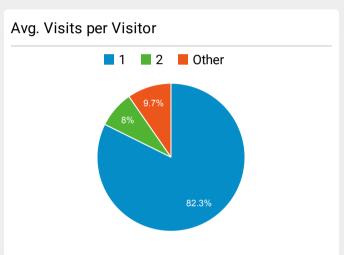

| 64,126   |
| Home   Homeland Security                                       | 57,124   |
| REAL ID   Homeland Security                                    | 43,191   |
| National Terrorism Advisory System   Homeland Sec<br>urity     | 35,982   |
| Check Immigration Case Status   Homeland Securit<br>y          | 24,863   |
| Homeland Security Careers   Homeland Security                  | 19,725   |
| Trusted Traveler Programs   Homeland Security                  | 18,281   |
| REAL ID FAQs   Homeland Security                               | 17,737   |
| Enhanced Drivers Licenses: What Are They?   Home land Security | 17,562   |
| Visa Waiver Program Requirements   Homeland Sec<br>urity       | 15,102   |

New Visitor Returning Visitor

New vs. Returned Visitors



© 2024 Google

# DHS.gov Customer Satisfaction Survey

Time Period: 12/1/2023- 12/31/2023

## **Overall Customer Satisfaction Score**

Total

| Responses         Points         Scor           727         100         7270           597         75         4477           699         50         3495           146         25         365           266         0         63.33           Responses         Points         63.33           Responses         Points         Scor           1542         100         15420           893         0         15420           8435         86.00         86.00 |
|------------------------------------------------------------------------------------------------------------------------------------------------------------------------------------------------------------