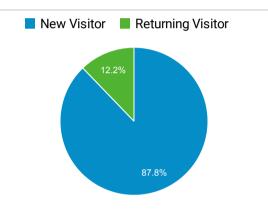

#### New vs. Returned Visitors

© 2024 Google

 $\sim$ 

New Visitor Returning Visitor

New vs. Returned Visitors

© 2024 Google