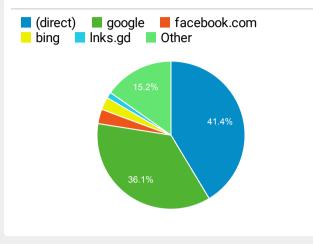

rivacy Policy   Homeland Security                | 76,113    | 94.87%         |
| National Terrorism Advisory System   Homeland<br>Security | 72,969    | 75.00%         |
| Visa Waiver Program Requirements   Homeland<br>Security   | 59,495    | 74.84%         |
| Homeland Security Careers   Homeland Security             | 48,765    | 20.80%         |

Visits by Social Network

| Social Network    | Sessions |
|-------------------|----------|
| Facebook          | 6,165    |
| Twitter           | 4,694    |
| LinkedIn          | 2,409    |
| reddit            | 1,066    |
| YouTube           | 868      |
| Instagram         | 340      |
| Quora             | 210      |
| Instagram Stories | 121      |
| Naver             | 83       |
| TripAdvisor       | 48       |

#### Visits by Source



#### New vs. Returned Visitors



© 2024 Google

 $\sim$ 

# **DHS.gov Search Performance Metrics**

# Dec 1, 2023 - Dec 31, 2023

Single Site - DHS.gov 2.83% Sessions

| Visits to DHS.gov                                                                                  |      |
|----------------------------------------------------------------------------------------------------|------|
| Single Site - DHS.gov<br><b>2,188,756</b><br>% of Total: <b>2.83% (77,222,945)</b>                 | ~~~~ |
| Total Internal Searches<br>Single Site - DHS.gov<br><b>47,755</b><br>% of Total: 3.91% (1,221,153) | ~~~~ |
| Total External Searches (Google)<br>Single Site - DHS.gov<br>876,618                               | ~~~~ |
| % of Total: 1.14% (77,222,945)