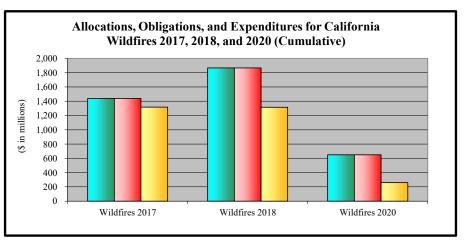

- 1. Appendix A is an appropriations summary that includes a synopsis of the amount of appropriations made available by source, the transfers executed, the previously allocated funds recovered, and the commitments, allocations, and obligations.
- 2. Appendix B presents details on the DRF funding activities delineated by month.
- 3. Appendix C presents obligations and estimates by spending category for Hurricanes Sandy, Harvey, Irma, and Maria; Coronavirus Disease 2019 (COVID-19); and declarations since August 1, 2017.
- 4. Appendix D presents funding summaries for the current active catastrophic events including the allocations, obligations, and expenditures.
- 5. Appendix E presents the fund exhaustion date, or end-of-fiscal-year balance.
- 6. Appendix F presents a bridge table that provides explanation for the monthly and baseline change for all activities to include details for catastrophic events.
- 7. Appendix G presents the fund history and current status of the Building Resilient Infrastructure and Communities (BRIC)/Predisaster Mitigation (PDM) program.