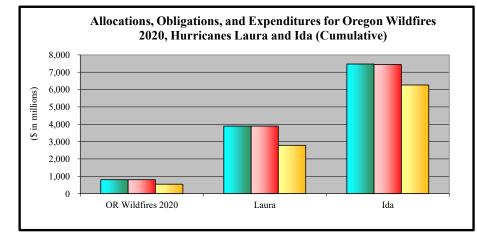

- 1. Appendix A is an appropriations summary that includes a synopsis of the amount of appropriations made available by source, the transfers executed, the previously allocated funds recovered, and the commitments, allocations, and obligations.
- 2. Appendix B presents details on the DRF funding activities delineated by month.
- 3. Appendix C presents obligations and estimates by spending category for Hurricanes Sandy, Harvey, Irma, and Maria; Coronavirus Disease 2019 (COVID-19); and declarations since August 1, 2017.
- 4. Appendix D presents funding summaries for the current active catastrophic events including the allocations, obligations, and expenditures.
- 5. Appendix E presents the fund exhaustion date, or end-of-fiscal-year balance.
- 6. Appendix F presents a bridge table that provides explanation for the monthly and baseline change for all activities to include details for catastrophic events.
- 7. Appendix G presents the fund history and current status of the Building Resilient Infrastructure and Communities (BRIC)/Predisaster Mitigation (PDM) program.