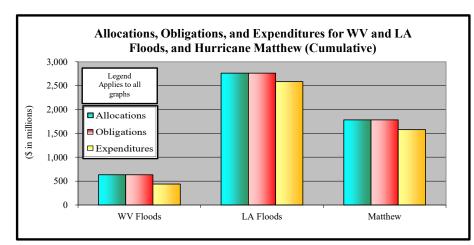

- 1. Appendix A is an appropriations summary that includes a synopsis of the amount of appropriations made available by source, the transfers executed, the previously allocated funds recovered, and the commitments, allocations, and obligations.
- 2. Appendix B presents details on the DRF funding activities delineated by month.
- 3. Appendix C presents obligations and estimates by spending category for Hurricanes Sandy, Harvey, Irma, and Maria; Coronavirus Disease 2019 (COVID-19); and declarations since August 1, 2017.
- 4. Appendix D presents funding summaries for the current active catastrophic events including the allocations, obligations, and expenditures.
- 5. Appendix E presents the fund exhaustion date, or end-of-fiscal-year balance.
- 6. Appendix F presents a bridge table that provides explanation for the monthly and baseline change for all activities to include details for catastrophic events.
- 7. Appendix G presents the fund history and current status of the Building Resilient Infrastructure and Communities (BRIC)/Predisaster Mitigation (PDM) program.