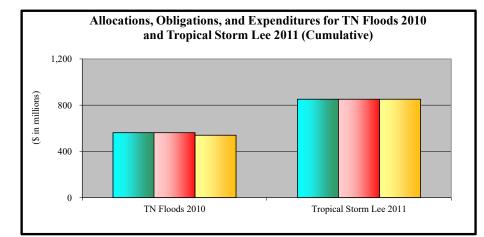

255            |    | 1,519                     |    | 18,314  |
| Total                                               | \$ | 225,433                                            | \$<br>11,631      | \$    | 9,210 | \$<br>12,262 | \$ | 13,005         | \$ | 46,108                    | \$ | 271,541 |

Adjusted for recoveries that occur in FY 2024 against prior-year obligations.
 Per section 1224 of DRRA (P.L. 115-254).



|              | Katrina      | Rita        | Wilma       | Total        |
|--------------|--------------|-------------|-------------|--------------|
| Allocations  | \$<br>44,394 | \$<br>3,800 | \$<br>2,567 | \$<br>50,761 |
| Obligations  | 44,392       | 3,800       | 2,567       | 50,759       |
| Expenditures | \$<br>42,696 | \$<br>3,778 | \$<br>2,563 | \$<br>49,037 |



|              | TN Floods | 2010 | ical Storm<br>ee 2011 |    |  |       |
|--------------|-----------|------|-----------------------|----|--|-------|
| Allocations  | \$        | 562  | \$<br>852             | \$ |  | 1,414 |
| Obligations  |           | 562  | 852                   | \$ |  | 1,414 |
| Expenditures | \$        | 540  | \$<br>852             | \$ |  | 1,392 |

Source of financial information is IFMIS. Total obligations include prior-year deobligations.



|              | Ike         | Gustav      | Irene |       | Total       |
|--------------|-------------|-------------|-------|-------|-------------|
| Allocations  | \$<br>4,833 | \$<br>1,756 | \$    | 2,336 | \$<br>8,925 |
| Obligations  | 4,833       | 1,756       |       | 2,336 | \$<br>8,925 |
| Expenditures | \$<