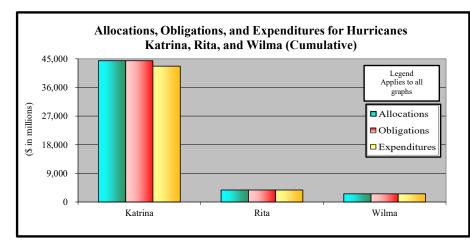

|    | 14,835                                             | 456               |       | 101   | -            |    | 3              |    | 560                       |    | 15,395  |
| Administrative                                      |    | 16,795                                             | 665               |       | 267   | 332          |    | 255            |    | 1,519                     |    | 18,314  |
| Total                                               | \$ | 225,433                                            | \$<br>11,631      | \$    | 9,210 | \$<br>12,262 | \$ | 13,005         | \$ | 46,108                    | \$ | 271,541 |

Adjusted for recoveries that occur in FY 2024 against prior-year obligations.
 Per section 1224 of DRRA (P.L. 115-254).



|              | Katrina      | Rita        | Wilma       | Total        |
|--------------|--------------|-------------|-------------|--------------|
| Allocations  | \$<br>44,394 | \$<br>3,800 | \$<br>2,567 | \$<br>50,761 |
| Obligations  | 44,392       | 3,800       | 2,567       | 50,759       |
| Expenditures | \$<br>42,696 | \$<br>3,778 | \$<br>2,563 | \$<br>49,037 |



|              | TN Floods | 2010 | ical Storm<br>ee 2011 |    |  |       |
|--------------|-----------|------|-----------------------|----|--|-------|
| Allocations  | \$        | 562  | \$<br>852             | \$ |  | 1,414 |
| Obligations  |           | 562  | 852                   | \$ |  | 1,414 |
| Expenditures | \$        | 540  | \$<br>852             | \$ |  | 1,392 |

Source of financial information is IFMI