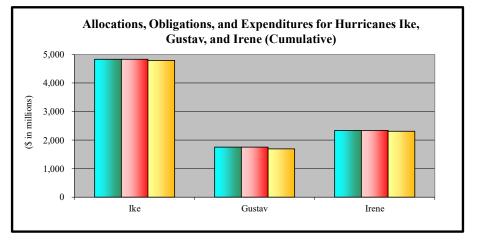

| Total        |
|--------------|--------------|-------------|-------------|--------------|
| Allocations  | \$<br>44,394 | \$<br>3,800 | \$<br>2,567 | \$<br>50,761 |
| Obligations  | 44,392       | 3,800       | 2,567       | 50,759       |
| Expenditures | \$<br>42,696 | \$<br>3,778 | \$<br>2,563 | \$<br>49,037 |



|              | TN Floods | 2010 | ical Storm<br>ee 2011 |    |  |       |
|--------------|-----------|------|-----------------------|----|--|-------|
| Allocations  | \$        | 562  | \$<br>852             | \$ |  | 1,414 |
| Obligations  |           | 562  | 852                   | \$ |  | 1,414 |
| Expenditures | \$        | 540  | \$<br>852             | \$ |  | 1,392 |

Source of financial information is IFMIS. Total obligations include prior-year deobligations.



|              | Ike         | Gustav      | Irene |       | Total       |
|--------------|-------------|-------------|-------|-------|-------------|
| Allocations  | \$<br>4,833 | \$<br>1,756 | \$    | 2,336 | \$<br>8,925 |
| Obligations  | 4,833       | 1,756       |       | 2,336 | \$<br>8,925 |
| Expenditures | \$<br>4,793 | \$<br>1,694 | \$    | 2,308 | \$<br>8,795 |
|              |             |             |       |       |             |



|              | Hurric | ane Isaac | Hurr | icane Sandy | Colora | ido Floods | Total        |
|--------------|--------|-----------|------|-------------|--------|------------|--------------|
| Allocations  | \$     | 813       | \$   | 22,174      | \$     | 666        | \$<br>23,653 |
| Obligations  |        | 813       |      | 22,174