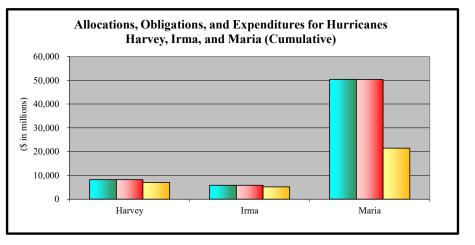

- 1. Appendix A is an appropriations summary that includes a synopsis of the amount of appropriations made available by source, the transfers executed, the previously allocated funds recovered, and the commitments, allocations, and obligations.
- 2. Appendix B presents details on the DRF funding activities delineated by month.
- 3. Appendix C presents obligations and estimates by spending category for Hurricanes Sandy, Harvey, Irma, and Maria; Coronavirus Disease 2019 (COVID-19); and declarations since August 1, 2017.
- 4. Appendix D presents funding summaries for the current active catastrophic events including the allocations, obligations, and expenditures.
- 5. Appendix E presents the fund exhaustion date, or end-of-fiscal-year balance.
- 6. Appendix F presents a bridge table that provides explanation for the monthly and baseline change for all activities to include details for catastrophic events.
- 7. Appendix G presents the fund history and current status of the Building Resilient Infrastructure and Communities (BRIC)/Predisaster Mitigation (PDM) program.