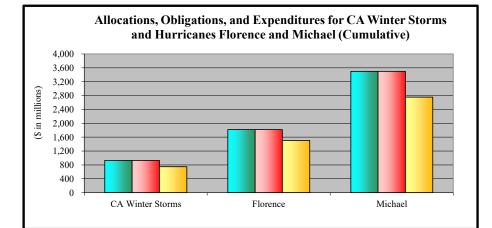

- 1. Appendix A is an appropriations summary that includes a synopsis of the amount of appropriations made available by source, the transfers executed, the previously allocated funds recovered, and the commitments, allocations, and obligations.
- 2. Appendix B presents details on the DRF funding activities delineated by month.
- 3. Appendix C presents obligations and estimates by spending category for Hurricanes Sandy, Harvey, Irma, and Maria; Coronavirus Disease 2019 (COVID-19); and declarations since August 1, 2017.
- 4. Appendix D presents funding summaries for the current active catastrophic events including the allocations, obligations, and expenditures.
- 5. Appendix E presents the fund exhaustion date, or end-of-fiscal-year balance.
- 6. Appendix F presents a bridge table that provides explanation for the monthly and baseline change for all activities to include details for catastrophic events.
- 7. Appendix G presents the fund history and current status of the Building Resilient Infrastructure and Communities (BRIC)/Predisaster Mitigation (PDM) program.