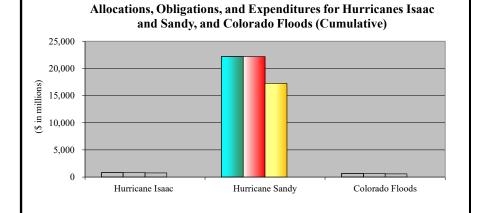

-----|----|--|-------|
| Allocations  | \$        | 562  | \$<br>852             | \$ |  | 1,414 |
| Obligations  |           | 562  | 852                   | \$ |  | 1,414 |
| Expenditures | \$        | 540  | \$<br>852             | \$ |  | 1,392 |

Source of financial information is IFMIS. Total obligations include prior-year deobligations.



|              | Ike         | Gustav      | Irene |       | Total       |
|--------------|-------------|-------------|-------|-------|-------------|
| Allocations  | \$<br>4,833 | \$<br>1,756 | \$    | 2,336 | \$<br>8,925 |
| Obligations  | 4,833       | 1,756       |       | 2,336 | \$<br>8,925 |
| Expenditures | \$<br>4,793 | \$<br>1,694 | \$    | 2,308 | \$<br>8,795 |
|              |             |             |       |       |             |



|              | Hurric | ane Isaac | Hurr | icane Sandy | Colora | ido Floods | Total        |
|--------------|--------|-----------|------|-------------|--------|------------|--------------|
| Allocations  | \$     | 813       | \$   | 22,174      | \$     | 666        | \$<br>23,653 |
| Obligations  |        | 813       |      | 22,174      |        | 666        | 23,653       |
| Expenditures | \$     | 762       | \$   | 17,215      | \$     | 587        | \$<br>18,564 |
|              |        |           |      |             |        |            |              |

as of December 31, 2023



|              | WV Flo | ods | LA | Floods | Matthew |       | Total       |
|--------------|--------|-----|----|--------|---------|-------|-------------|
| Allocations  | \$     | 633 | \$ | 2