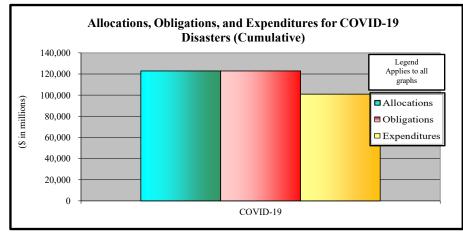

- 1. Appendix A is an appropriations summary that includes a synopsis of the amount of appropriations made available by source, the transfers executed, the previously allocated funds recovered, and the commitments, allocations, and obligations.
- 2. Appendix B presents details on the DRF funding activities delineated by month.
- 3. Appendix C presents obligations and estimates by spending category for Hurricanes Sandy, Harvey, Irma, and Maria; Coronavirus Disease 2019 (COVID-19); and declarations since August 1, 2017.
- 4. Appendix D presents funding summaries for the current active catastrophic events including the allocations, obligations, and expenditures.
- 5. Appendix E presents the fund exhaustion date, or end-of-fiscal-year balance.
- 6. Appendix F presents a bridge table that provides explanation for the monthly and baseline change for all activities to include details for catastrophic events.
- 7. Appendix G presents the fund history and current status of the Building Resilient Infrastructure and Communities (BRIC)/Predisaster Mitigation (PDM) program.