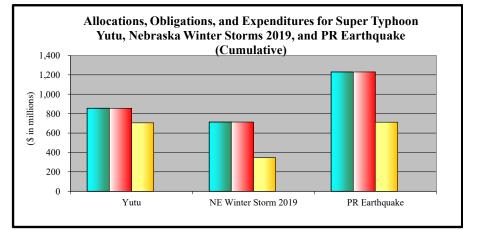

- 1. Appendix A is an appropriations summary that includes a synopsis of the amount of appropriations made available by source, the transfers executed, the previously allocated funds recovered, and the commitments, allocations, and obligations.
- 2. Appendix B presents details on the DRF funding activities delineated by month.
- 3. Appendix C presents obligations and estimates by spending category for Hurricanes Sandy, Harvey, Irma, and Maria; Coronavirus Disease 2019 (COVID-19); and declarations since August 1, 2017.
- 4. Appendix D presents funding summaries for the current active catastrophic events including the allocations, obligations, and expenditures.
- 5. Appendix E presents the fund exhaustion date, or end-of-fiscal-year balance.
- 6. Appendix F presents a bridge table that provides explanation for the monthly and baseline change for all activities to include details for catastrophic events.
- 7. Appendix G presents the fund history and current status of the Building Resilient Infrastructure and Communities (BRIC)/Predisaster Mitigation (PDM) program.