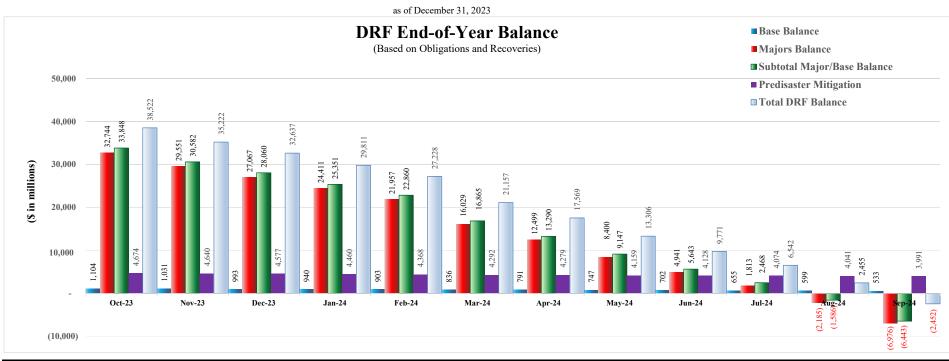

- 1. Appendix A is an appropriations summary that includes a synopsis of the amount of appropriations made available by source, the transfers executed, the previously allocated funds recovered, and the commitments, allocations, and obligations.
- 2. Appendix B presents details on the DRF funding activities delineated by month.
- 3. Appendix C presents obligations and estimates by spending category for Hurricanes Sandy, Harvey, Irma, and Maria; Coronavirus Disease 2019 (COVID-19); and declarations since August 1, 2017.
- 4. Appendix D presents funding summaries for the current active catastrophic events including the allocations, obligations, and expenditures.
- 5. Appendix E presents the fund exhaustion date, or end-of-fiscal-year balance.
- 6. Appendix F presents a bridge table that provides explanation for the monthly and baseline change for all activities to include details for catastrophic events.
- 7. Appendix G presents the fund history and current status of the Building Resilient Infrastructure and Communities (BRIC)/Predisaster Mitigation (PDM) program.

| Disaster Relief Fund Congressional Monthly Report<br>as of December 31, 2023<br>(Dollars in Millions)   |                           |        |          |  |  |  |  |  |  |  |  |  |
|---------------------------------------------------------------------------------------------------------|---------------------------|--------|----------|--|--|--|--|--|--|--|--|--|
|                                                                                                         | <b>Major Declarations</b> | Base   | Total    |  |  |  |  |  |  |  |  |  |
| Carryover From FY 2023                                                                                  | \$ 2,547 \$               | 714 \$ | 3,261    |  |  |  |  |  |  |  |  |  |
| FY 2024 Appropriations/CR <sup>(1)</sup>                                                                | 19,945                    |        | 19,945   |  |  |  |  |  |  |  |  |  |
| FY 2024 Additional Appropriations <sup>(1)</sup>                                                        | 15,500                    | 500    | 16,000   |  |  |  |  |  |  |  |  |  |
| FY 2024 Recoveries                                                                                      | 913                       | 35     | 948      |  |  |  |  |  |  |  |  |  |
| Total Budget Authority                                                                                  | 38,905                    | 1,249  | 40,154   |  |  |  |  |  |  |  |  |  |
| Anticipated Transfers to DADLP <sup>(2)</sup>                                                           | (10)                      |        | (10)     |  |  |  |  |  |  |  |  |  |
| Actual 6% for Predisaster Mitigation per DRRA <sup>(3)</sup>                                            | (95)                      |        | (95)     |  |  |  |  |  |  |  |  |  |
| Anticipated Transfers to OIG <sup>(1)</sup>                                                             | (14)                      | (2)    | (16)     |  |  |  |  |  |  |  |  |  |
| Anticipated Transfers to USAID <sup>(4)</sup>                                                           | ()                        | (10)   | (10)     |  |  |  |  |  |  |  |  |  |
| Revised Budget Authority                                                                                | 38,786                    | 1,237  | 40,023   |  |  |  |  |  |  |  |  |  |
| Obligations <sup>(5)</sup>                                                                              | (11,719)                  | (244)  | (11,963) |  |  |  |  |  |  |  |  |  |
| Balance                                                                                                 | 27,067                    | 993    | 28,060   |  |  |  |  |  |  |  |  |  |
| Projections for the Remainder of FY 2024                                                                |                           |        |          |  |  |  |  |  |  |  |  |  |
| Projected FY 2024 Additional Obligations<br>Based on Existing Spend Plans<br>Non-Catastrophic Disasters |                           |        |          |  |  |  |  |  |  |  |  |  |
| Catastrophic Disasters                                                                                  | (35,197)                  |        | (35,197) |  |  |  |  |  |  |  |  |  |
| DRS and Other                                                                                           |                           | (325)  | (325)    |  |  |  |  |  |  |  |  |  |
| Subtotal Existing Spend Plans                                                                           | (35,197)                  | (325)  | (35,522) |  |  |  |  |  |  |  |  |  |
| Based on 10-year Average<br>Non-Catastrophic Disasters                                                  | (1,933)                   |        | (1,933)  |  |  |  |  |  |  |  |  |  |
| EM, FMAG, and SU                                                                                        | (1,555)                   | (248)  | (248)    |  |  |  |  |  |  |  |  |  |
| Subtotal 10-year Average                                                                                | (1,933)                   | (248)  | (2,181)  |  |  |  |  |  |  |  |  |  |
| Total Projected FY 2024 Additional Obligations                                                          | (37,130)                  | (573)  | (37,703) |  |  |  |  |  |  |  |  |  |
| Projected Additional Recoveries                                                                         | 3,087                     | 113    | 3,200    |  |  |  |  |  |  |  |  |  |
| Balance                                                                                                 | \$ (6,976) \$             | 533 \$ | (6,443)  |  |  |  |  |  |  |  |  |  |