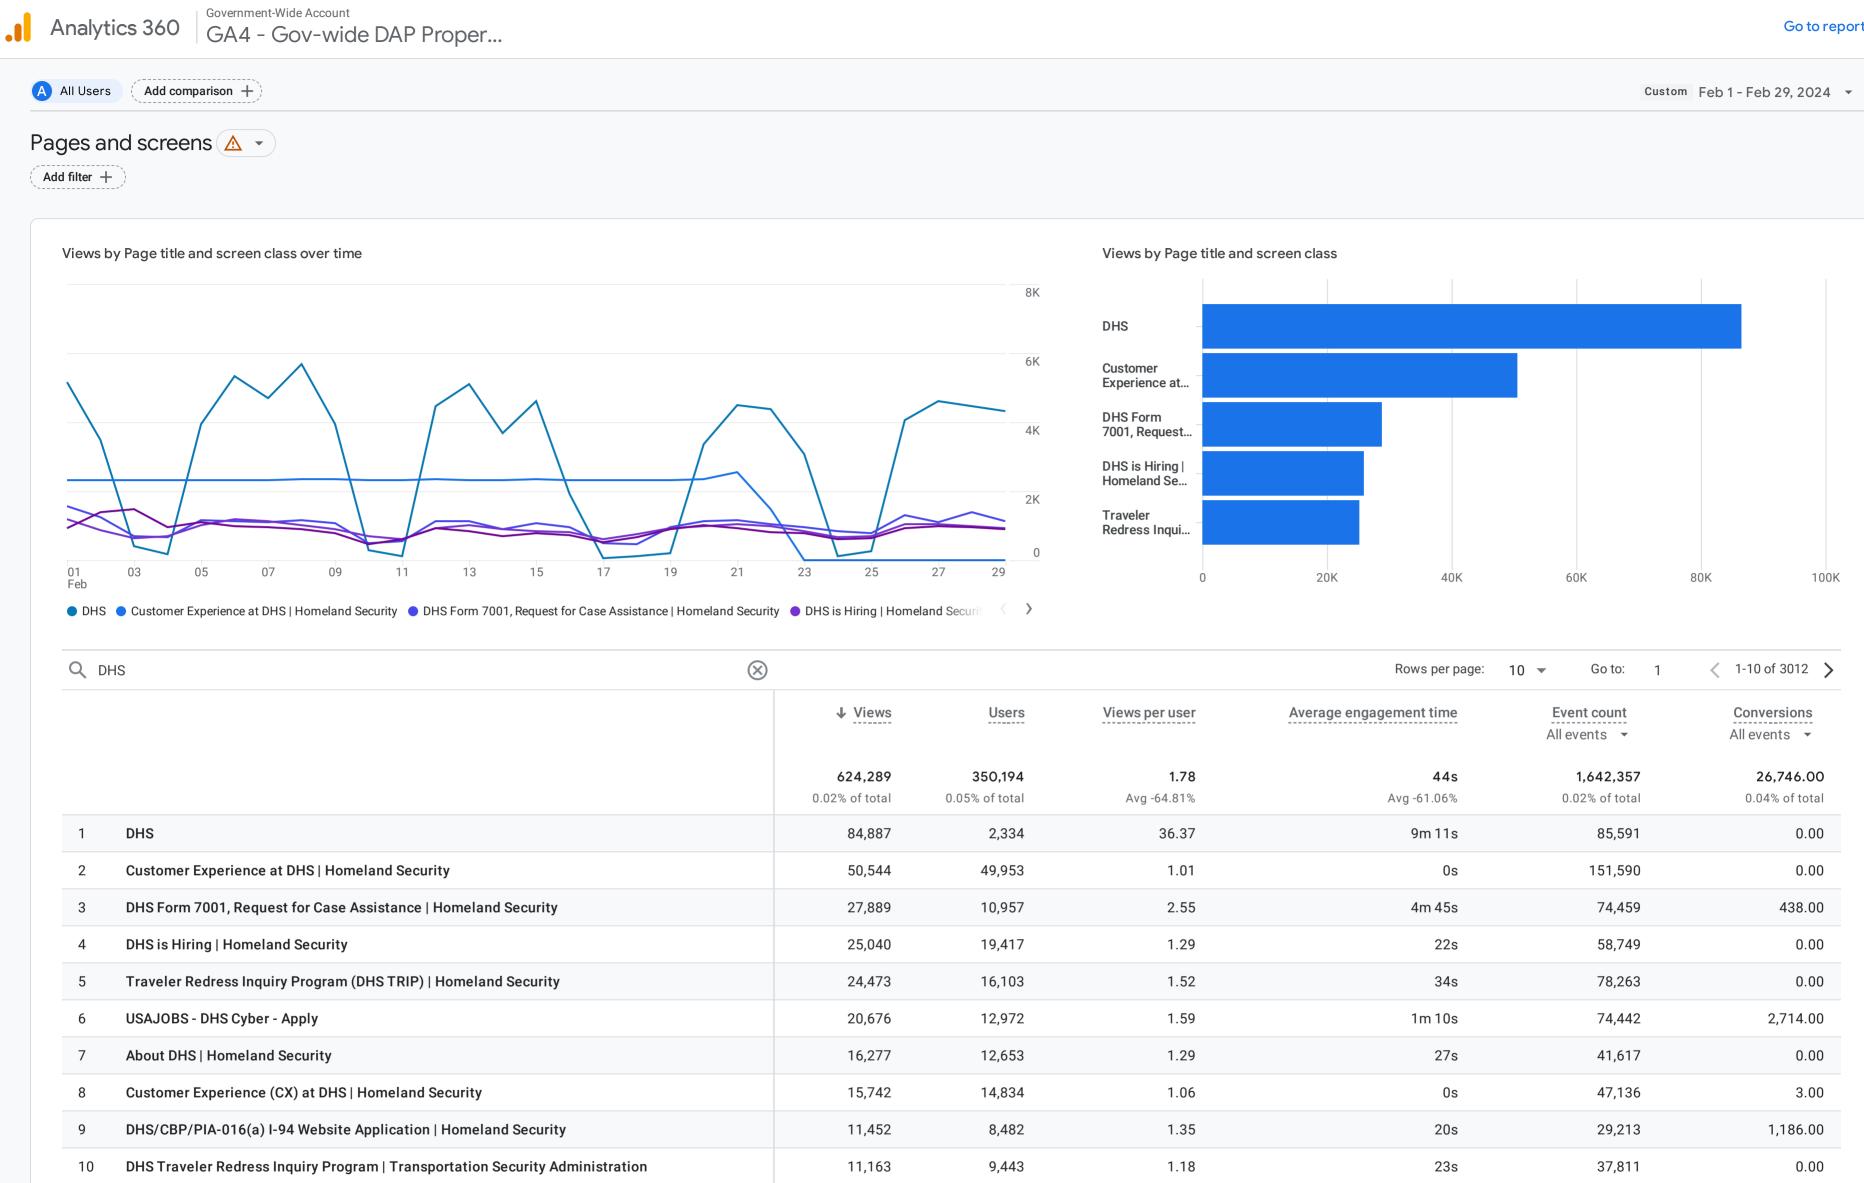

# User Engagement 🛕 🗸

(Add filter + )

| Q ww | Q www.dhs.gov |                                     | $\otimes$                         | Rows per page: 10 - Go to: 1 < 1-10 of 8126 > |                           |                                    |                              |
|------|---------------|-------------------------------------|-----------------------------------|-----------------------------------------------|---------------------------|------------------------------------|------------------------------|
|      |               |                                     | ↓ Views                           | Engagement rate                               | Average engagement time   | Sessions                           | Bounce rate                  |
|      |               |                                     | <b>3,390,836</b><br>0.1% of total | <b>48.97%</b><br>Avg -10.91%                  | <b>39s</b><br>Avg -65.11% | <b>2,422,805</b><br>0.17% of total | <b>51.03%</b><br>Avg +13.31% |
| 1    | www.dhs.gov   | /                                   | 603,003                           | 49.39%                                        | 42s                       | 318,313                            | 50.61%                       |
| 2    | www.dhs.gov   | /blue-campaign/tackletrafficking    | 580,936                           | 17.59%                                        | 2s                        | 444,354                            | 82.41%                       |
| 3    | www.dhs.gov   | /real-id                            | 281,491                           | 58.73%                                        | 36s                       | 197,155                            | 41.27%                       |
| 4    | www.dhs.gov   | /privacy-policy                     | 239,321                           | 19.53%                                        | 5s                        | 240,719                            | 80.47%                       |
| 5    | www.dhs.gov   | /homeland-security-careers          | 73,000                            | 77.77%                                        | 56s                       | 27,926                             | 22.23%                       |
| 6    | www.dhs.gov   | /visa-waiver-program                | 56,409                            | 84.11%                                        | 49s                       | 27,242                             | 15.89%                       |
| 7    | www.dhs.gov   | /national-terrorism-advisory-system | 53,918                            | 56.04%                                        | 32s                       | 36,666                             | 43.96%                       |
| 8    | www.dhs.gov   | /check-immigration-case-status      | 50,290                            | 38.85%                                        | 13s                       | 40,749                             | 61.15%                       |
| 9    | www.dhs.gov   | /trusted-traveler-programs          | 49,565                            | 48.11%                                        | 18s                       | 36,097                             | 51.89%                       |
| 10   | www.dhs.gov   | /visa-waiver-program-requirements   | 48,073                            | 72.92%                                        | 46s                       | 36,281                             | 27.08%                       |