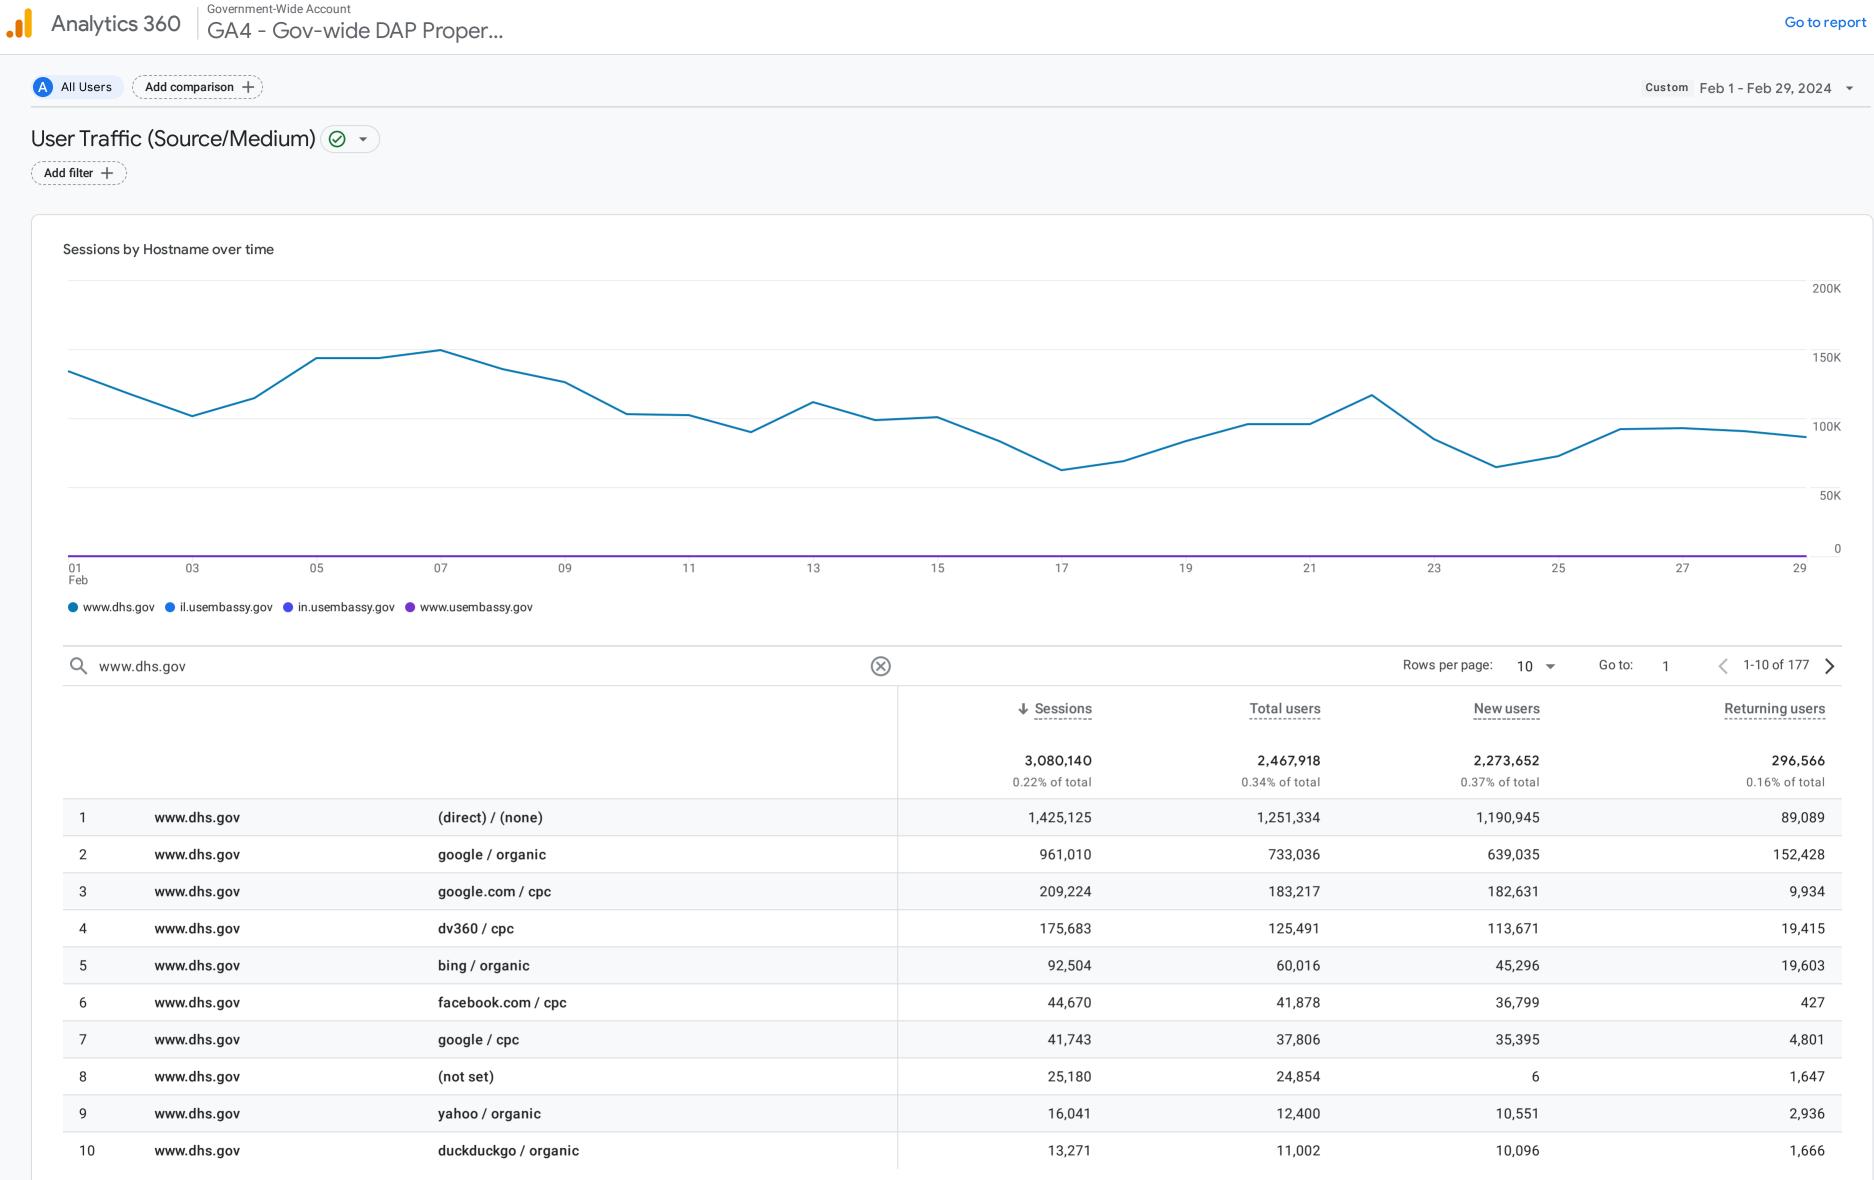

© 2024 Google | Analytics home | Terms of Service | Privacy Policy | 🕒 Send feedback

© 2024 Google | Analytics home | Terms of Service | Privacy Policy | 🕒 Send feedback

|                                    | Rows per page: 10 -                | Go to: 1 | < 1-10 of 177 >                  |
|------------------------------------|------------------------------------|----------|----------------------------------|
| Total users                        | New users                          |          | Returning users                  |
| <b>2,467,918</b><br>0.34% of total | <b>2,273,652</b><br>0.37% of total |          | <b>296,566</b><br>0.16% of total |
| 1,251,334                          | 1,190,945                          |          | 89,089                           |
| 733,036                            | 639,035                            |          | 152,428                          |
| 183,217                            | 182,631                            |          | 9,934                            |
| 125,491                            | 113,671                            |          | 19,415                           |
| 60,016                             | 45,296                             |          | 19,603                           |
| 41,878                             | 36,799                             |          | 427                              |
| 37,806                             | 35,395                             |          | 4,801                            |
| 24,854                             | 6                                  |          | 1,647                            |
| 12,400                             | 10,551                             |          | 2,936                            |
| 11,002                             | 10,096                             |          | 1,666                            |