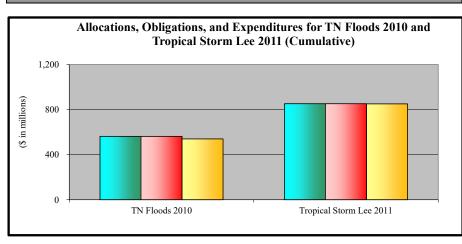

## Disaster Relief Fund Monthly Detailed Obligations FY 2024 (\$ in millions)

|                                | Cumulative<br>Obligations<br>Through FY 2023 | October | November | December | January | February | March     | April       | May       | June      | July      | August    | September | FY 2024 Total |
|--------------------------------|----------------------------------------------|---------|----------|----------|---------|----------|-----------|-------------|-----------|-----------|-----------|-----------|-----------|---------------|
| Event/DR<br>Katrina Rita Wilma |                                              | Actual  | Actual   | Actual   | Actual  | Actual   | Estimated | Estimated   | Estimated | Estimated | Estimated | Estimated | Estimated |               |
| 1602-FL                        | (233) \$                                     | - \$    | - \$     | - \$     | - \$    | -        | -         | -           | -         | -         | -         | -         | -         | -             |
| 1603-LA                        | (32,994)                                     | (3)     | (4)      | (4)      | (10)    | (3)      | (6)       | (8)         | (20)      | (12)      | (4)       | (6)       | (28)      | (108)         |
| 1604-MS<br>1605-AL             | (10,110)<br>(1,039)                          | -       | -        | -        | -       |          | -         | -           | -         | (2)       | -         | -         | (1)       | (3)           |
| 1606-TX                        | (1,877)                                      | -       | -        | -        | -       |          | -         | -           | -         | -         | -         | -         | -         | -             |
| 1607-LA                        | (1,922)                                      | -       | -        | -        | -       | -        | -         | -           | -         | -         | -         | -         | (3)       | (3)           |
| 1609-FL                        | (2,566)<br>(50,741)                          | (3)     | - (4)    | - (4)    | (10)    | - (3)    | (6)       | (2)<br>(10) | (20)      | (14)      | (4)       | (6)       | (32)      | (2)<br>(116)  |
|                                | (50,741)                                     | (3)     | (4)      | (4)      | (10)    | (3)      | (0)       | (10)        | (20)      | (14)      | (4)       | (0)       | (32)      | (110)         |
| Gustav<br>1786-LA              | (1,689)                                      | (1)     |          |          |         |          |           |             |           |           |           |           | (2)       | (3)           |
| 1789-AL                        | (1,089)                                      | - (1)   | -        | -        | -       | -        | -         | -           | -         | -         | -         | -         | - (2,     | , (3)         |
| 1793-AR                        | (6)                                          | -       | -        | -        | -       | -        | -         | -           | -         | -         | -         | -         | -         | -             |
| 1794-MS                        | (40)                                         | -       | -        | -        | -       | -        | -         | -           | -         | -         | -         | -         | -         | -             |
| 1806-FL                        | (6)<br>(1,751)                               | (1)     | -        | -        | -       |          | -         | -           | -         | -         | -         | -         | (2)       | (3)           |
|                                |                                              |         |          |          |         |          |           |             |           |           |           |           |           | ,             |
| Ike<br>1791-TX                 | (4,370)                                      | (1)     | (1)      | _        |         | -        | (3)       | (1)         | -         |           | -         |           | _         | (6)           |
| 1792-LA                        | (370)                                        | - (1)   | - (1)    |          |         | 1        | -         | - (1)       |           | -         | -         | -         | -         | -             |
| 1797-AL                        | (8)                                          | -       | -        | -        | -       | -        | -         | -           | -         | -         | -         | -         | -         | -             |
| 1802-KY<br>1804-AR             | (24)                                         | -       | -        | -        | -       | -        | -         |             | -         | -         | -         |           | -         | -             |
| 1805-OH                        | (56)                                         | -       | -        | -        | -       | -        | -         | -           | -         | -         | -         | -         | -         | -             |
|                                | (4,831)                                      | (1)     | (1)      | -        | -       | -        | (3)       | (1)         | -         | -         | -         | -         | -         | (6)           |
| TN Floods                      |                                              |         |          |          |         |          |           |             |           |           |           |           |           |               |
| 1909-TN                        | (559)                                        | -       | -        | (3)      | -       | -        | -         | -           | -         | -         | -         | -         | (1)       |               |
|                                | (559)                                        | -       | -        | (3)      | -       | -        | -         | -           | -         | -         | -         | -         | (1)       | (4)           |
| Irene                          |                                              |         |          |          |         |          |           |             |           |           |           |           |           |               |
| 4017-PR                        | (138)                                        | -       | -        | -        | -       | -        | -         | -           | -         | -         | -         | -         | -         | -             |
| 4019-NC<br>4020-NY             | (190)<br>(898)                               | 1       | -        |          | -       | -        | -         |             | -         | -         | -         | -         | - (1)     | (1)           |
| 4021-NJ                        | (400)                                        | -       | -        | -        | -       | -        | -         | -           | -         | -         | -         | -         | - (*.     | -             |
| 4022-VT                        | (335)                                        | -       | -        | -        | -       | -        | -         | -           | -         | -         | -         | -         | -         | -             |
| 4023-CT<br>4024-VA             | (75)<br>(73)                                 | -       | -        |          | -       | -        | -         |             | -         | -         | -         |           | -         | -             |
| 4025-PA                        | (99)                                         | -       | -        | -        | -       | -        | -         | -           | -         | -         | -         | -         | -         | -             |
| 4026-NH                        | (27)                                         | -       | -        | -        | -       | -        | -         | -           | -         | -         | -         | -         | -         | -             |
| 4027-RI<br>4028-MA             | (11)<br>(53)                                 | -       | -        | - (1)    | -       | -        | -         | -           | -         | -         | -         | -         | -         | (1)           |
| 4032-ME                        | (3)                                          | -       | -        | -        | -       | -        | -         | -           | -         | -         | -         | -         | -         | -             |
| 4034-MD                        | (25)                                         | -       | -        | -        | -       | -        | -         | -           | -         | -         | -         | -         | -         | -             |
| 4036-DC<br>4037-DE             | (4)                                          | -       | -        | -        | -       | -        | -         | -           | -         | -         | -         | -         | -         | -             |
|                                | (2,334)                                      | -       | -        | (1)      | -       | -        | -         | -           | -         | -         | -         | -         | (1)       |               |
| Lee                            |                                              |         |          |          |         |          |           |             |           |           |           |           |           |               |
| 4030-PA                        | (375)                                        | -       | -        | -        | -       | -        | -         | -           | -         | -         | -         | -         | -         | -             |
| 4031-NY                        | (442)                                        | -       | -        | -        | -       | -        | -         | -           | -         | -         | -         | -         | -         | -             |
| 4038-MD<br>4039-NJ             | (15)<br>(6)                                  | -       | -        | 1        | -       | -        | -         |             | -         | -         | -         |           | -         | -             |
| 4041-LA                        | (7)                                          | _       | _        | -        | _       | _        | _         | -           | _         | _         | _         | -         | _         | _             |
| 4045-VA                        | (7)                                          | -       | -        | -        | -       | -        | -         | -           | -         | -         | -         | -         | -         | -             |
|                                | (852)                                        | -       | -        | -        | -       | -        | -         | -           | -         | -         | -         | -         | -         | -             |
| Isaac                          |                                              |         |          |          |         |          |           |             |           |           |           |           |           |               |
| 4080-LA                        | (673)                                        | -       | -        | •        | -       | -        | -         | -           | (3)       | -         | -         | -         | -         | (3)           |
| 4081-MS<br>4082-AL             | (90)<br>(10)                                 | -       | -        | -        | -       | -        | -         | -           | -         | -         | -         | -         | -         | -             |
| 4084-FL                        | (29)                                         | -       | -        | -        | -       | -        | -         | -           | -         | -         | -         | -         | -         | -             |
|                                | (802)                                        | -       | -        | -        | -       | -        | -         | -           | (3)       | -         | -         | -         | -         | (3)           |