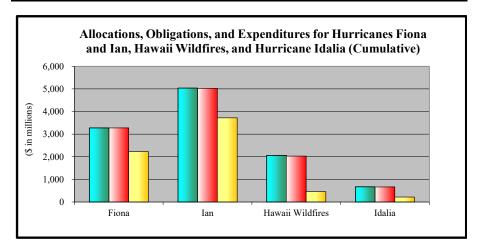

- 1. Appendix A is an appropriations summary that includes a synopsis of the amount of appropriations made available by source, the transfers executed, the previously allocated funds recovered, and the commitments, allocations, and obligations.
- 2. Appendix B presents details on the DRF funding activities delineated by month.
- 3. Appendix C presents obligations and estimates by spending category for Hurricanes Sandy, Harvey, Irma, and Maria; Coronavirus Disease 2019 (COVID-19); and declarations since August 1, 2017.
- 4. Appendix D presents funding summaries for the current active catastrophic events including the allocations, obligations, and expenditures.
- 5. Appendix E presents the fund exhaustion date, or end-of-fiscal-year balance.
- 6. Appendix F presents a bridge table that provides explanation for the monthly and baseline change for all activities to include details for catastrophic events.
- 7. Appendix G presents the fund history and current status of the Building Resilient Infrastructure and Communities (BRIC)/Predisaster Mitigation (PDM) program.