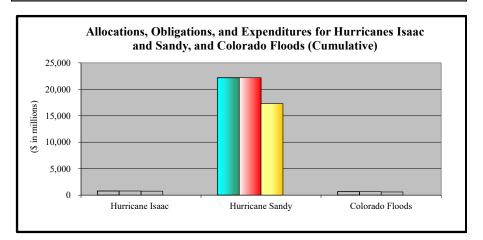

## Disaster Relief Fund Monthly Detailed Obligations FY 2024 (\$ in millions)

|                                | Cumulative<br>Obligations<br>Through FY 2023 | October | November | December | January | February | March     | April       | May       | June      | July      | August    | September | FY 2024 Total |
|--------------------------------|----------------------------------------------|---------|----------|----------|---------|----------|-----------|-------------|-----------|-----------|-----------|-----------|-----------|---------------|
| Event/DR<br>Katrina Rita Wilma |                                              | Actual  | Actual   | Actual   | Actual  | Actual   | Estimated | Estimated   | Estimated | Estimated | Estimated | Estimated | Estimated |               |
| 1602-FL                        | (233) \$                                     | - \$    | - \$     | - \$     | - \$    | -        | -         | -           | -         | -         | -         | -         | -         | -             |
| 1603-LA                        | (32,994)                                     | (3)     | (4)      | (4)      | (10)    | (3)      | (6)       | (8)         | (20)      | (12)      | (4)       | (6)       | (28)      | (108)         |
| 1604-MS<br>1605-AL             | (10,110)<br>(1,039)                          | -       | -        | -        | -       |          | -         | -           | -         | (2)       | -         | -         | (1)       | (3)           |
| 1606-TX                        | (1,877)                                      | -       | -        | -        | -       |          | -         | -           | -         | -         | -         | -         | -         | -             |
| 1607-LA                        | (1,922)                                      | -       | -        | -        | -       | -        | -         | -           | -         | -         | -         | -         | (3)       | (3)           |
| 1609-FL                        | (2,566)<br>(50,741)                          | (3)     | - (4)    | - (4)    | (10)    | - (3)    | (6)       | (2)<br>(10) | (20)      | (14)      | (4)       | (6)       | (32)      | (2)<br>(116)  |
|                                | (50,741)                                     | (3)     | (4)      | (4)      | (10)    | (3)      | (0)       | (10)        | (20)      | (14)      | (4)       | (0)       | (32)      | (110)         |
| Gustav<br>1786-LA              | (1,689)                                      | (1)     |          |          |         |          |           |             |           |           |           |           | (2)       | (3)           |
| 1789-AL                        | (1,089)                                      | - (1)   | -        | -        | -       | -        | -         | -           | -         | -         | -         | -         | - (2,     | , (3)         |
| 1793-AR                        | (6)                                          | -       | -        | -        | -       | -        | -         | -           | -         | -         | -         | -         | -         | -             |
| 1794-MS                        | (40)                                         | -       | -        | -        | -       | -        | -         | -           | -         | -         | -         | -         | -         | -             |
| 1806-FL                        | (6)<br>(1,751)                               | (1)     | -        | -        | -       |          | -         | -           | -         | -         | -         | -         | (2)       | (3)           |
|                                |                                              |         |          |          |         |          |           |             |           |           |           |           |           | ,             |
| Ike<br>1791-TX                 | (4,370)                                      | (1)     | (1)      | _        |         | -        | (3)       | (1)         | -         |           | -         |           | _         | (6)           |
| 1792-LA                        | (370)                                        | - (1)   | - (1)    |          |         | 1        | -         | - (1)       |           | -         | -         | -         | -         | -             |
| 1797-AL                        | (8)                                          | -       | -        | -        | -       | -        | -         | -           | -         | -         | -         | -         | -         | -             |
| 1802-KY<br>1804-AR             | (24)                                         | -       | -        | -        | -       | -        | -         |             | -         | -         | -         |           | -         | -             |
| 1805-OH                        | (56)                                         | -       | -        | -        | -       | -        | -         | -           | -         | -         | -         | -         | -         | -             |
|                                | (4,831)                                      | (1)     | (1)      | -        | -       | -        | (3)       | (1)         | -         | -         | -         | -         | -         | (6)           |
| TN Floods                      |                                              |         |          |          |         |          |           |             |           |           |           |           |           |               |
| 1909-TN                        | (559)                                        | -       | -        | (3)      | -       | -        | -         | -           | -         | -         | -         | -         | (1)       |               |
|                                | (559)                                        | -       | -        | (3)      | -       | -        | -         | -           | -         | -         | -         | -         | (1)       | (4)           |
| Irene                          |                                              |         |          |          |         |          |           |             |           |           |           |           |           |               |
| 4017-PR                        | (138)                                        | -       | -        | -        | -       | -        | -         | -           | -         | -         | -         | -         | -         | -             |
| 4019-NC<br>4020-NY             | (190)<br>(898)                               | 1       | -        |          | -       | -        | -         |             | -         | -         | -         | -         | - (1)     | (1)           |
| 4021-NJ                        | (400)                                        | -       | -        | -        | -       | -        | -         | -           | -         | -         | -         | -         | - (*.     | -             |
| 4022-VT                        | (335)                                        | -       | -        | -        | -       | -        | -         | -           | -         | -         | -         | -         | -         | -             |
| 4023-CT<br>4024-VA             | (75)<br>(73)                                 | -       | -        |          | -       | -        | -         |             | -         | -         | -         |           | -         | -             |
| 4025-PA                        | (99)                                         | -       | -        | -        | -       | -        | -         | -           | -         | -         | -         | -         | -         | -             |
| 4026-NH                        | (27)                                         | -       | -        | -        | -       | -        | -         | -           | -         | -         | -         | -         | -         | -             |
| 4027-RI<br>4028-MA             | (11)<br>(53)                                 | -       | -        | - (1)    | -       | -        | -         | -           | -         | -         | -         | -         | -         | (1)           |
| 4032-ME                        | (3)                                          | -       | -        | -        | -       | -        | -         | -           | -         | -         | -         | -         | -         | -             |
| 4034-MD                        | (25)                                         | -       | -        | -        | -       | -        | -         | -           | -         | -         | -         | -         | -         | -             |
| 4036-DC<br>4037-DE             | (4)                                          | -       | -        | -        | -       | -        | -         | -           | -         | -         | -         | -         | -         | -             |
|                                | (2,334)                                      | -       | -        | (1)      | -       | -        | -         | -           | -         | -         | -         | -         | (1)       |               |
| Lee                            |                                              |         |          |          |         |          |           |             |           |           |           |           |           |               |
| 4030-PA                        | (375)                                        | -       | -        | -        | -       | -        | -         | -           | -         | -         | -         | -         | -         | -             |
| 4031-NY                        | (442)                                        | -       | -        | -        | -       | -        | -         | -           | -         | -         | -         | -         | -         | -             |
| 4038-MD<br>4039-NJ             | (15)<br>(6)                                  | -       | -        | 1        | -       | -        | -         |             | -         | -         | -         |           | -         | -             |
| 4041-LA                        | (7)                                          | _       | _        | -        | _       | _        | _         | -           | _         | _         | _         | -         | _         | _             |
| 4045-VA                        | (7)                                          | -       | -        | -        | -       | -        | -         | -           | -         | -         | -         | -         | -         | -             |
|                                | (852)                                        | -       | -        | -        | -       | -        | -         | -           | -         | -         | -         | -         | -         | -             |
| Isaac                          |                                              |         |          |          |         |          |           |             |           |           |           |           |           |               |
| 4080-LA                        | (673)                                        | -       | -        | •        | -       | -        | -         | -           | (3)       | -         | -         | -         | -         | (3)           |
| 4081-MS<br>4082-AL             | (90)<br>(10)                                 | -       | -        | -        | -       | -        | -         | -           | -         | -         | -         | -         | -         | -             |
| 4084-FL                        | (29)                                         | -       | -        | -        | -       | -        | -         | -           | -         | -         | -         | -         | -         | -             |
|                                | (802)                                        | -       | -        | -        | -       | -        | -         | -           | (3)       | -         | -         | -         | -         | (3)           |

#### Disaster Relief Fund Monthly Detailed Obligations FY 2024

(\$ in millions)

|                           | Cumulative<br>Obligations<br>Through FY 2023 | October | November | December | January | February | March          | April     | May       | June      | July      | August    | September | FY 2024 Total |
|---------------------------|----------------------------------------------|---------|----------|----------|---------|----------|----------------|-----------|-----------|-----------|-----------|-----------|-----------|---------------|
| Event/DR                  |                                              | Actual  | Actual   | Actual   | Actual  | Actual   | Estimated      | Estimated | Estimated | Estimated | Estimated | Estimated | Estimated |               |
| Sandy<br>4085-NY          | (18,384)                                     | (2)     | (5)      | (1)      | (31)    | (1)      | (15)           | (2)       | (20)      | (13)      | (74)      | (22)      | (51)      | (237)         |
| 4086-NJ                   | (3,443)                                      | (1)     | (3)      | - (1)    | (2)     | (1)      | (2)            | (37)      | (20)      | (33)      | (32)      | (58)      | (23)      | (191)         |
| 4087-CT                   | (123)                                        | - (-)   | _        | _        | -       | -        | - (2)          | -         | -         | -         | -         | -         | -         | -             |
| 4089-RI                   | (19)                                         | -       | -        | -        | -       | -        | -              | -         | -         | -         | -         | -         | -         | -             |
| 4090-DE                   | (8)                                          | -       | -        | -        | -       | -        | -              | -         | -         | -         | -         | -         | -         | -             |
| 4091-MD                   | (48)                                         | -       | -        | -        | -       | -        | -              | -         | -         | -         | -         | -         | -         | -             |
| 4092-VA                   | (14)                                         | -       | -        | -        | -       | -        | -              | -         | -         | -         | -         | -         | -         | -             |
| 4093-WV<br>4095-NH        | (23)                                         | -       | -        | •        | •       | -        | -              | -         | -         | -         | -         | -         | -         | -             |
| 4096-DC                   | (3)                                          |         |          | Ī        |         |          | _              | -         | -         | _         |           | _         | -         | -             |
| 4097- MA                  | (18)                                         | _       | _        |          |         | _        | _              | _         | _         |           | _         | _         | (2)       |               |
| 4098-OH                   | (24)                                         | -       | _        | -        | _       | _        | -              | -         | -         | -         | _         | _         | -         | -             |
| 4099-PA                   | (17)                                         | -       | -        | -        | -       | -        | -              | -         | -         | -         | -         | -         | -         | -             |
|                           | (22,127)                                     | (3)     | (5)      | (1)      | (33)    | (2)      | (17)           | (39)      | (22)      | (46)      | (106)     | (80)      | (76)      | (430)         |
| 2013 Colorado Flood       |                                              |         |          |          |         |          |                |           |           |           |           |           |           |               |
| 4145-CO                   | (652)                                        | (13)    | (1)      | -        | -       | (1)      | -              | (2)       | -         | (1)       | -         |           | -         | (18)          |
|                           | (652)                                        | (13)    | (1)      | -        | -       | (1)      | -              | (2)       | -         | (1)       | -         | -         | -         | (18)          |
|                           |                                              |         |          |          |         |          |                |           |           |           |           |           |           |               |
| WV Floods 4273<br>4273-WV | (617)                                        | -       | (2)      | (13)     | _       | (2)      | (2)            | (9)       | (1)       | _         | _         | _         | (1)       | (30)          |
| 72/J-11 V                 | (617)                                        | -       | (2)      | (13)     | -       | (2)      | (2)            | (9)       | (1)       | -         | -         | -         | (1)       |               |
|                           | (6-7)                                        |         | (3)      | ()       |         |          | <del>(-)</del> |           | (-)       |           |           |           | (1)       | ()            |
| LA Floods 4277            | _                                            |         |          |          |         |          |                |           |           |           |           |           |           |               |
| 4277-LA                   | (2,750)                                      | (4)     | (1)      | (1)      | -       | -        | (1)            | (1)       | (3)       | -         | -         | -         | -         | (11)          |
|                           | (2,750)                                      | (4)     | (1)      | (1)      | -       | -        | (1)            | (1)       | (3)       | -         | -         | -         | -         | (11)          |
| Matthew                   |                                              |         |          |          |         |          |                |           |           |           |           |           |           |               |
| 4283-FL                   | (498)                                        | -       | -        | -        | -       | -        | (2)            | -         | (3)       | (3)       | -         | -         | (6)       | (14)          |
| 4284-GA                   | (146)                                        | -       | -        | -        | (5)     | -        | -              | -         | -         | -         | -         | (1)       | -         | (6)           |
| 4285-NC                   | (685)                                        | (2)     | (2)      | (1)      | (1)     | -        | -              | (2)       |           | -         | -         | -         | (6)       | (14)          |
| 4286-SC                   | (396)                                        | (8)     | -        | -        | -       | -        | -              | -         | (1)       | -         | -         | -         | -         | (9)           |
| 4291-VA                   | (41)<br>(1,766)                              | (10)    | (2)      | (1)      | (6)     | -        | (2)            | (2)       | (4)       | (3)       |           | (1)       | (12)      | (43)          |
|                           | (1,700)                                      | (10)    | (2)      | (1)      | (0)     |          | (2)            | (2)       | (4)       | (3)       |           | (1)       | (12)      | (43)          |
| CA Winter Storms          | _                                            |         |          |          |         |          |                |           |           |           |           |           |           |               |
| 4308-CA                   | (930)                                        | -       | -        | (1)      | (25)    | (34)     | (18)           | -         | -         | -         | (1)       | -         | (2)       |               |
|                           | (930)                                        | -       | -        | (1)      | (25)    | (34)     | (18)           | -         | -         | -         | (1)       | -         | (2)       | (81)          |
| Harvey                    |                                              |         |          |          |         |          |                |           |           |           |           |           |           |               |
| 4332-TX                   | (8,143)                                      | (4)     | (10)     | (6)      | (9)     | (6)      | (2)            | (20)      | (14)      | (14)      | (12)      | (26)      | (8)       | (131)         |
| 4345-LA                   | (13)                                         | -       | -        | -        | -       | -        | -              | -         |           | -         | -         | -         | -         | -             |
|                           | (8,156)                                      | (4)     | (10)     | (6)      | (9)     | (6)      | (2)            | (20)      | (14)      | (14)      | (12)      | (26)      | (8)       | (131)         |
| Irma                      |                                              |         |          |          |         |          |                |           |           |           |           |           |           |               |
| 4335-VI                   | (330)                                        | (2)     | -        | (2)      | -       | -        | _              | -         | _         | _         | -         | -         | -         | (4)           |
| 4336-PR                   | (82)                                         | - (2)   | _        | (2)      | _       | _        | _              | _         | _         | _         | _         | _         | _         | (2)           |
| 4337-FL                   | (5,153)                                      | (14)    | (8)      | (14)     | (3)     | (4)      | (8)            | (13)      | (16)      | (3)       | (4)       | (4)       | (85)      | (176)         |
| 4338-GA                   | (199)                                        |         | -        | -        | -       | -        | (3)            | -         | (3)       | (6)       | (5)       | -         | -         | (17)          |
| 4341-FL                   | (3)                                          | -       | -        | -        | -       | -        | -              | -         | -         | -         | -         | -         | -         | -             |
| 4346-SC                   | (46)                                         | -       | - (8)    | (18)     | (3)     | -        | (11)           | (13)      | (19)      | (9)       | (9)       | (4)       | (85)      | (199)         |
|                           | (5,813)                                      | (16)    | (8)      | (18)     | (3)     | (4)      | (11)           | (13)      | (19)      | (9)       | (9)       | (4)       | (85)      | (199)         |
| Maria                     |                                              |         |          |          |         |          |                |           |           |           |           |           |           |               |
| 4339-PR                   | (41,261)                                     | (325)   | (247)    | (136)    | (363)   | (449)    | (686)          | (624)     | (391)     | (310)     | (84)      | (298)     | (263)     | (4,176)       |
| 4340-VI                   | (7,195)                                      | (42)    | (498)    | (633)    | (487)   | (1,410)  | (407)          | (2,119)   | (113)     | (101)     | (210)     | (3)       | (56)      | (6,079)       |
|                           | (48,456)                                     | (367)   | (745)    | (769)    | (850)   | (1,859)  | (1,093)        | (2,743)   | (504)     | (411)     | (294)     | (301)     | (319)     | (10,255)      |
| CA Wildfires 2017         |                                              |         |          |          |         |          |                |           |           |           |           |           |           |               |
| 4344-CA                   | (1,432)                                      | -       | (1)      | (4)      | -       | -        | (19)           | (1)       | -         | -         | (23)      | -         | -         | (48)          |
|                           | (1,432)                                      | -       | (1)      | (4)      | -       | -        | (19)           | (1)       | -         | -         | (23)      | -         | -         | (48)          |
| F1                        |                                              |         |          |          |         |          |                |           |           |           |           |           |           |               |
| Florence<br>4393-NC       | (1,510)                                      | (4)     | (1)      | (7)      | (1)     | -        | -              | (2)       | (2)       | (1)       | (2)       | (7)       | (1)       | (28)          |
| 4394-SC                   | (248)                                        | (4)     | (1)      | (7)      | (1)     | Ī.,      | (1)            | (2)       | (2)       | (1)       | (1)       | (7)       | - (1)     | (5)           |
| 4401-VA                   | (47)                                         | (1)     | _        | -        | - (1)   | 1        | - (1)          | (2)       | -         |           | - (1)     | -         |           | (1)           |
|                           | (1,805)                                      | (5)     | (1)      | (7)      | (2)     | -        | (1)            | (4)       | (2)       | (1)       | (3)       | (7)       | (1)       | (34)          |
|                           |                                              |         |          |          |         |          |                | ,         |           |           |           | ,         |           |               |
| Michael                   | (2.020)                                      | (20)    | (6)      | (0)      | (1)     | (0)      |                | (10)      | 0.00      | (7)       | (1)       | - 10      |           | (0.47)        |
| 4399-FL                   | (3,038)                                      | (20)    | (2)      | (9)      | (1)     | (8)      | -              | (18)      | (166)     | (7)       | (4)       | (6)       | (6)       | (247)         |
|                           |                                              |         |          |          |         | 0        |                |           |           |           |           |           |           |               |