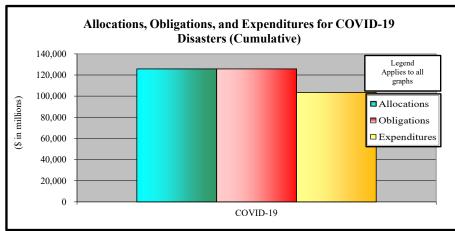

- 1. Appendix A is an appropriations summary that includes a synopsis of the amount of appropriations made available by source, the transfers executed, the previously allocated funds recovered, and the commitments, allocations, and obligations.
- 2. Appendix B presents details on the DRF funding activities delineated by month.
- 3. Appendix C presents obligations and estimates by spending category for Hurricanes Sandy, Harvey, Irma, and Maria; Coronavirus Disease 2019 (COVID-19); and declarations since August 1, 2017.
- 4. Appendix D presents funding summaries for the current active catastrophic events including the allocations, obligations, and expenditures.
- 5. Appendix E presents the fund exhaustion date, or end-of-fiscal-year balance.
- 6. Appendix F presents a bridge table that provides explanation for the monthly and baseline change for all activities to include details for catastrophic events.
- 7. Appendix G presents the fund history and current status of the Building Resilient Infrastructure and Communities (BRIC)/Predisaster Mitigation (PDM) program.

# Disaster Relief Fund Monthly Obligations FY 2024 DRF Monthly Spend Plan (FY 2024) (\$ in millions) as of February 29, 2024

|                                                      | Oct-23       | <u>Nov-23</u> | <u>Dec-23</u> | <u>Jan-24</u> | <u>Feb-24</u> | <u>Mar-24</u> | <u>Apr-24</u> | <u>May-24</u> | <u>Jun-24</u> | <u>Jul-24</u> | <u>Aug-24</u> | <u>Sep-24</u> | Total    |
|------------------------------------------------------|--------------|---------------|---------------|---------------|---------------|---------------|---------------|---------------|---------------|---------------|---------------|---------------|----------|
| COVID-19                                             |              |               |               |               |               |               |               |               |               |               |               |               |          |
| Initial FY 2024 Spend Plan Estimates                 | (1,567)      | (1,623)       | (1,630)       | (2,249)       | (1,910)       | (2,675)       | (2,130)       | (1,708)       | (1,769)       | (3,201)       | (2,421)       | (3,943)       | (26,826) |
| Monthly Actual/Estimated Obligations                 | (3,230)      | (1,281)       | (1,251)       | (1,713)       | (1,244)       | (912)         | (2,146)       | (1,729)       | (2,511)       | (2,621)       | (3,578)       | (2,890)       | (25,106) |
| California Wildfires 2020                            |              |               |               |               |               |               |               |               |               |               |               |               |          |
| Initial FY 2024 Spend Plan Estimates                 | (3)          | (14)          | (8)           | (43)          | (12)          | -             | (5)           | -             | (3)           | (3)           | (1)           | (1)           | (93)     |
| Monthly Actual/Estimated Obligations                 | (3)          | (1)           | (1)           | -             | (1)           | (12)          | (14)          | (42)          | (10)          | -             | -             | (1)           | (85)     |
| Laura                                                |              |               |               |               |               |               |               |               |               |               |               |               |          |
| Initial FY 2024 Spend Plan Estimates                 | (90)         | (39)          | (55)          | (56)          | (55)          | (23)          | (28)          | (45)          | (26)          | (23)          | (19)          | (16)          | (475)    |
| Monthly Actual/Estimated Obligations                 | (99)         | (47)          | (82)          | (27)          | (29)          | (72)          | (101)         | (54)          | (21)          | (10)          | (10)          | (11)          | (563)    |
| Oregon Wildfires 2020                                |              |               |               |               |               |               |               |               |               |               |               |               |          |
| Initial FY 2024 Spend Plan Estimates                 | (37)         | (85)          | (12)          | (4)           | (36)          | (38)          | (28)          | (3)           | (3)           | -             | (7)           | (1)           | (254)    |
| Monthly Actual/Estimated Obligations                 | (25)         | (2)           | (18)          | (1)           | (10)          | (34)          | (24)          | (42)          | (12)          | (4)           | (8)           | (35)          | (215)    |
| Ida                                                  |              |               |               |               |               |               |               |               |               |               |               |               |          |
| Initial FY 2024 Spend Plan Estimates                 | (252)        | (172)         | (149)         | (81)          | (113)         | (144)         | (53)          | (45)          | (66)          | (150)         | (51)          | (130)         | (1,406)  |
| Monthly Actual/Estimated Obligations                 | (224)        | (87)          | (76)          | (150)         | (81)          | (103)         | (172)         | (243)         | (130)         | (124)         | (60)          | (117)         | (1,567)  |
| Fiona                                                |              |               |               |               |               |               |               |               |               |               |               |               |          |
| Initial FY 2024 Spend Plan Estimates                 | (109)        | (94)          | (110)         | (21)          | (127)         | (7)           | (48)          | (63)          | (73)          | (65)          | (408)         | (57)          | (1,182)  |
| Monthly Actual/Estimated Obligations                 | (104)        | (64)          | (61)          | (48)          | (104)         | (83)          | (103)         | (159)         | (96)          | (140)         | (174)         | (88)          | (1,224)  |
| Ian                                                  |              |               |               |               |               |               |               |               |               |               |               |               |          |
| Initial FY 2024 Spend Plan Estimates                 | (547)        | (180)         | (105)         | (89)          | (127)         | (91)          | (59)          | (136)         | (160)         | (107)         | (195)         | (212)         | (2,008)  |
| Monthly Actual/Estimated Obligations                 | (594)        | (191)         | (53)          | (96)          | (106)         | (110)         | (70)          | (114)         | (83)          | (181)         | (249)         | (231)         | (2,078)  |
| Hawaii Wildfires                                     |              |               |               |               |               |               |               |               |               |               |               |               |          |
| Initial FY 2024 Spend Plan Estimates                 | (448)        | (107)         | (39)          | (22)          | (15)          | (14)          | (14)          | (106)         | (13)          | (63)          | (13)          | (13)          | (867)    |
| Monthly Actual/Estimated Obligations                 | (97)         | (458)         | (42)          | (367)         | (310)         | (198)         | (15)          | (22)          | (22)          | (95)          | (13)          | (148)         | (1,787)  |
| Idalia                                               |              |               |               |               |               |               |               |               |               |               |               |               |          |
| Initial FY 2024 Spend Plan Estimates                 | (130)        | (47)          | (38)          | (37)          | (60)          | (48)          | (55)          | (44)          | (53)          | (63)          | (82)          | (104)         | (761)    |
| Monthly Actual/Estimated Obligations                 | (150)        | (59)          | (48)          | (15)          | 12            | (13)          | (60)          | (9)           | (11)          | (19)          | (97)          | (326)         | (795)    |
| Actual/Estimated Major Declaration Obligations       |              |               |               |               |               |               |               |               |               |               |               |               |          |
| Total DR Actual/Estimated Obligations                | (5,503)      | (3,431)       | (2,785)       | (3,669)       | (4,135)       | (2,811)       | (5,873)       | (3,630)       | (3,697)       | (4,388)       | (4,713)       | (4,582)       | (49,217) |
| FY 2024 Actual/Estimated Recoveries                  |              |               |               |               |               |               |               |               |               |               |               |               |          |
| Monthly Recoveries                                   | 335          | 302           | 311           | 330           | 155           | 388           | 388           | 388           | 388           | 388           | 387           | 388           | 4,148    |
| Major Declaration Actuals/Estimated                  | 325          | 287           | 301           | 313           | 148           | 375           | 375           | 375           | 375           | 375           | 375           | 376           | 4,000    |
| Base Actuals/Estimated                               | 10           | 15            | 10            | 17            | 7             | 13            | 13            | 13            | 13            | 13            | 12            | 12            | 148      |
| DRF Available at End of Month (Including Recoveries) | \$ 33,848 \$ | 30,582 \$     | 28,060 \$     | 24,608 S      | 20,257 \$     | 17,756 \$     | 12,215 \$     | 8,917 \$      | 5,552 \$      | 1,493 \$      | (2,902) \$    | (7,181)       |          |