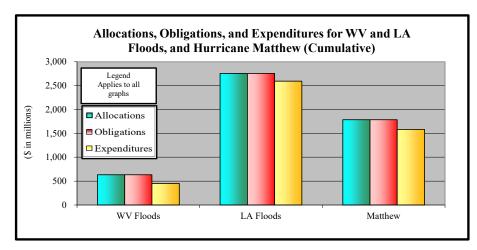

## Disaster Relief Fund Monthly Detailed Obligations FY 2024 (\$ in millions)

|                                | Cumulative<br>Obligations<br>Through FY 2023 | October | November | December | January | February | March     | April       | May       | June      | July      | August    | September | FY 2024 Total |
|--------------------------------|----------------------------------------------|---------|----------|----------|---------|----------|-----------|-------------|-----------|-----------|-----------|-----------|-----------|---------------|
| Event/DR<br>Katrina Rita Wilma |                                              | Actual  | Actual   | Actual   | Actual  | Actual   | Estimated | Estimated   | Estimated | Estimated | Estimated | Estimated | Estimated |               |
| 1602-FL                        | (233) \$                                     | - \$    | - \$     | - \$     | - \$    | -        | -         | -           | -         | -         | -         | -         | -         | -             |
| 1603-LA                        | (32,994)                                     | (3)     | (4)      | (4)      | (10)    | (3)      | (6)       | (8)         | (20)      | (12)      | (4)       | (6)       | (28)      | (108)         |
| 1604-MS<br>1605-AL             | (10,110)<br>(1,039)                          | -       | -        | -        | -       |          | -         | -           | -         | (2)       | -         | -         | (1)       | (3)           |
| 1606-TX                        | (1,877)                                      | -       | -        | -        | -       |          | -         | -           | -         | -         | -         | -         | -         | -             |
| 1607-LA                        | (1,922)                                      | -       | -        | -        | -       | -        | -         | -           | -         | -         | -         | -         | (3)       | (3)           |
| 1609-FL                        | (2,566)<br>(50,741)                          | (3)     | - (4)    | - (4)    | (10)    | - (3)    | (6)       | (2)<br>(10) | (20)      | (14)      | (4)       | (6)       | (32)      | (2)<br>(116)  |
|                                | (50,741)                                     | (3)     | (4)      | (4)      | (10)    | (3)      | (0)       | (10)        | (20)      | (14)      | (4)       | (0)       | (32)      | (110)         |
| Gustav<br>1786-LA              | (1,689)                                      | (1)     |          |          |         |          |           |             |           |           |           |           | (2)       | (3)           |
| 1789-AL                        | (1,089)                                      | - (1)   | -        | -        | -       | -        | -         | -           | -         | -         | -         | -         | - (2,     | , (3)         |
| 1793-AR                        | (6)                                          | -       | -        | -        | -       | -        | -         | -           | -         | -         | -         | -         | -         | -             |
| 1794-MS                        | (40)                                         | -       | -        | -        | -       | -        | -         | -           | -         | -         | -         | -         | -         | -             |
| 1806-FL                        | (6)<br>(1,751)                               | (1)     | -        | -        | -       |          | -         | -           | -         | -         | -         | -         | (2)       | (3)           |
|                                |                                              |         |          |          |         |          |           |             |           |           |           |           |           | ,             |
| Ike<br>1791-TX                 | (4,370)                                      | (1)     | (1)      | _        |         | -        | (3)       | (1)         | -         |           | -         |           | _         | (6)           |
| 1792-LA                        | (370)                                        | - (1)   | - (1)    |          |         | 1        | -         | - (1)       |           | -         | -         | -         | -         | -             |
| 1797-AL                        | (8)                                          | -       | -        | -        | -       | -        | -         | -           | -         | -         | -         | -         | -         | -             |
| 1802-KY<br>1804-AR             | (24)                                         | -       | -        | -        | -       | -        | -         |             | -         | -         | -         |           | -         | -             |
| 1805-OH                        | (56)                                         | -       | -        | -        | -       | -        | -         | -           | -         | -         | -         | -         | -         | -             |
|                                | (4,831)                                      | (1)     | (1)      | -        | -       | -        | (3)       | (1)         | -         | -         | -         | -         | -         | (6)           |
| TN Floods                      |                                              |         |          |          |         |          |           |             |           |           |           |           |           |               |
| 1909-TN                        | (559)                                        | -       | -        | (3)      | -       | -        | -         | -           | -         | -         | -         | -         | (1)       |               |
|                                | (559)                                        | -       | -        | (3)      | -       | -        | -         | -           | -         | -         | -         | -         | (1)       | (4)           |
| Irene                          |                                              |         |          |          |         |          |           |             |           |           |           |           |           |               |
| 4017-PR                        | (138)                                        | -       | -        | -        | -       | -        | -         | -           | -         | -         | -         | -         | -         | -             |
| 4019-NC<br>4020-NY             | (190)<br>(898)                               | 1       | -        |          | -       | -        | -         |             | -         | -         | -         | -         | - (1)     | (1)           |
| 4021-NJ                        | (400)                                        | -       | -        | -        | -       | -        | -         | -           | -         | -         | -         | -         | - (*.     | -             |
| 4022-VT                        | (335)                                        | -       | -        | -        | -       | -        | -         | -           | -         | -         | -         | -         | -         | -             |
| 4023-CT<br>4024-VA             | (75)<br>(73)                                 | -       | -        |          | -       | -        | -         |             | -         | -         | -         |           | -         | -             |
| 4025-PA                        | (99)                                         | -       | -        | -        | -       | -        | -         | -           | -         | -         | -         | -         | -         | -             |
| 4026-NH                        | (27)                                         | -       | -        | -        | -       | -        | -         | -           | -         | -         | -         | -         | -         | -             |
| 4027-RI<br>4028-MA             | (11)<br>(53)                                 | -       | -        | - (1)    | -       | -        | -         | -           | -         | -         | -         | -         | -         | (1)           |
| 4032-ME                        | (3)                                          | -       | -        | -        | -       | -        | -         | -           | -         | -         | -         | -         | -         | -             |
| 4034-MD                        | (25)                                         | -       | -        | -        | -       | -        | -         | -           | -         | -         | -         | -         | -         | -             |
| 4036-DC<br>4037-DE             | (4)                                          | -       | -        | -        | -       | -        | -         | -           | -         | -         | -         | -         | -         | -             |
|                                | (2,334)                                      | -       | -        | (1)      | -       | -        | -         | -           | -         | -         | -         | -         | (1)       |               |
| Lee                            |                                              |         |          |          |         |          |           |             |           |           |           |           |           |               |
| 4030-PA                        | (375)                                        | -       | -        | -        | -       | -        | -         | -           | -         | -         | -         | -         | -         | -             |
| 4031-NY                        | (442)                                        | -       | -        | -        | -       | -        | -         | -           | -         | -         | -         | -         | -         | -             |
| 4038-MD<br>4039-NJ             | (15)<br>(6)                                  | -       | -        | 1        | -       | -        | -         |             | -         | -         | -         |           | -         | -             |
| 4041-LA                        | (7)                                          | _       | _        | -        | _       | _        | _         | -           | _         | _         | _         | -         | _         | _             |
| 4045-VA                        | (7)                                          | -       | -        | -        | -       | -        | -         | -           | -         | -         | -         | -         | -         | -             |
|                                | (852)                                        | -       | -        | -        | -       | -        | -         | -           | -         | -         | -         | -         | -         | -             |
| Isaac                          |                                              |         |          |          |         |          |           |             |           |           |           |           |           |               |
| 4080-LA                        | (673)                                        | -       | -        | •        | -       | -        | -         | -           | (3)       | -         | -         | -         | -         | (3)           |
| 4081-MS<br>4082-AL             | (90)<br>(10)                                 | -       | -        | -        | -       | -        | -         | -           | -         | -         | -         | -         | -         | -             |
| 4084-FL                        | (29)                                         | -       | -        | -        | -       | -        | -         | -           | -         | -         | -         | -         | -         | -             |
|                                | (802)                                        | -       | -        | -        | -       | -        | -         | -           | (3)       | -         | -         | -         | -         | (3)           |

#### Disaster Relief Fund Monthly Detailed Obligations FY 2024

(\$ in millions)

|                           | Cumulative<br>Obligations<br>Through FY 2023 | October | November | December | January | February | March          | April     | May       | June      | July      | August    | September | FY 2024 Total |
|---------------------------|----------------------------------------------|---------|----------|----------|---------|----------|----------------|-----------|-----------|-----------|-----------|-----------|-----------|---------------|
| Event/DR                  |                                              | Actual  | Actual   | Actual   | Actual  | Actual   | Estimated      | Estimated | Estimated | Estimated | Estimated | Estimated | Estimated |               |
| Sandy<br>4085-NY          | (18,384)                                     | (2)     | (5)      | (1)      | (31)    | (1)      | (15)           | (2)       | (20)      | (13)      | (74)      | (22)      | (51)      | (237)         |
| 4086-NJ                   | (3,443)                                      | (1)     | (3)      | - (1)    | (2)     | (1)      | (2)            | (37)      | (20)      | (33)      | (32)      | (58)      | (23)      | (191)         |
| 4087-CT                   | (123)                                        | - (-)   | _        | _        | -       | -        | - (2)          | -         | -         | -         | -         | -         | -         | -             |
| 4089-RI                   | (19)                                         | -       | -        | -        | -       | -        | -              | -         | -         | -         | -         | -         | -         | -             |
| 4090-DE                   | (8)                                          | -       | -        | -        | -       | -        | -              | -         | -         | -         | -         | -         | -         | -             |
| 4091-MD                   | (48)                                         | -       | -        | -        | -       | -        | -              | -         | -         | -         | -         | -         | -         | -             |
| 4092-VA                   | (14)                                         | -       | -        | -        | -       | -        | -              | -         | -         | -         | -         | -         | -         | -             |
| 4093-WV<br>4095-NH        | (23)                                         | -       | -        | •        | •       | -        | -              | -         | -         | -         | -         | -         | -         | -             |
| 4096-DC                   | (3)                                          |         |          | Ī        |         |          | _              | -         | -         | _         |           | _         | -         | -             |
| 4097- MA                  | (18)                                         | _       | _        |          |         | _        | _              | _         | _         |           | _         | _         | (2)       |               |
| 4098-OH                   | (24)                                         | -       | _        | -        | _       | _        | -              | -         | -         | -         | _         | _         | -         | -             |
| 4099-PA                   | (17)                                         | -       | -        | -        | -       | -        | -              | -         | -         | -         | -         | -         | -         | -             |
|                           | (22,127)                                     | (3)     | (5)      | (1)      | (33)    | (2)      | (17)           | (39)      | (22)      | (46)      | (106)     | (80)      | (76)      | (430)         |
| 2013 Colorado Flood       |                                              |         |          |          |         |          |                |           |           |           |           |           |           |               |
| 4145-CO                   | (652)                                        | (13)    | (1)      | -        | -       | (1)      | -              | (2)       | -         | (1)       | -         |           | -         | (18)          |
|                           | (652)                                        | (13)    | (1)      | -        | -       | (1)      | -              | (2)       | -         | (1)       | -         | -         | -         | (18)          |
|                           |                                              |         |          |          |         |          |                |           |           |           |           |           |           |               |
| WV Floods 4273<br>4273-WV | (617)                                        | -       | (2)      | (13)     | _       | (2)      | (2)            | (9)       | (1)       | _         | _         | _         | (1)       | (30)          |
| 72/J-11 V                 | (617)                                        | -       | (2)      | (13)     | -       | (2)      | (2)            | (9)       | (1)       | -         | -         | -         | (1)       |               |
|                           | (6-7)                                        |         | (3)      | ()       |         |          | <del>(-)</del> |           | (-)       |           |           |           | (1)       | ()            |
| LA Floods 4277            | _                                            |         |          |          |         |          |                |           |           |           |           |           |           |               |
| 4277-LA                   | (2,750)                                      | (4)     | (1)      | (1)      | -       | -        | (1)            | (1)       | (3)       | -         | -         | -         | -         | (11)          |
|                           | (2,750)                                      | (4)     | (1)      | (1)      | -       | -        | (1)            | (1)       | (3)       | -         | -         | -         | -         | (11)          |
| Matthew                   |                                              |         |          |          |         |          |                |           |           |           |           |           |           |               |
| 4283-FL                   | (498)                                        | -       | -        | -        | -       | -        | (2)            | -         | (3)       | (3)       | -         | -         | (6)       | (14)          |
| 4284-GA                   | (146)                                        | -       | -        | -        | (5)     | -        | -              | -         | -         | -         | -         | (1)       | -         | (6)           |
| 4285-NC                   | (685)                                        | (2)     | (2)      | (1)      | (1)     | -        | -              | (2)       |           | -         | -         | -         | (6)       | (14)          |
| 4286-SC                   | (396)                                        | (8)     | -        | -        | -       | -        | -              | -         | (1)       | -         | -         | -         | -         | (9)           |
| 4291-VA                   | (41)<br>(1,766)                              | (10)    | (2)      | (1)      | (6)     | -        | (2)            | (2)       | (4)       | (3)       |           | (1)       | (12)      | (43)          |
|                           | (1,700)                                      | (10)    | (2)      | (1)      | (0)     |          | (2)            | (2)       | (4)       | (3)       |           | (1)       | (12)      | (43)          |
| CA Winter Storms          | _                                            |         |          |          |         |          |                |           |           |           |           |           |           |               |
| 4308-CA                   | (930)                                        | -       | -        | (1)      | (25)    | (34)     | (18)           | -         | -         | -         | (1)       | -         | (2)       |               |
|                           | (930)                                        | -       | -        | (1)      | (25)    | (34)     | (18)           | -         | -         | -         | (1)       | -         | (2)       | (81)          |
| Harvey                    |                                              |         |          |          |         |          |                |           |           |           |           |           |           |               |
| 4332-TX                   | (8,143)                                      | (4)     | (10)     | (6)      | (9)     | (6)      | (2)            | (20)      | (14)      | (14)      | (12)      | (26)      | (8)       | (131)         |
| 4345-LA                   | (13)                                         | -       | -        | -        | -       | -        | -              | -         |           | -         | -         | -         | -         | -             |
|                           | (8,156)                                      | (4)     | (10)     | (6)      | (9)     | (6)      | (2)            | (20)      | (14)      | (14)      | (12)      | (26)      | (8)       | (131)         |
| Irma                      |                                              |         |          |          |         |          |                |           |           |           |           |           |           |               |
| 4335-VI                   | (330)                                        | (2)     | -        | (2)      | -       | -        | _              | -         | _         | _         | -         | -         | -         | (4)           |
| 4336-PR                   | (82)                                         | - (2)   | _        | (2)      | _       | _        | _              | _         | _         | _         | _         | _         | _         | (2)           |
| 4337-FL                   | (5,153)                                      | (14)    | (8)      | (14)     | (3)     | (4)      | (8)            | (13)      | (16)      | (3)       | (4)       | (4)       | (85)      | (176)         |
| 4338-GA                   | (199)                                        |         | -        | -        | -       | -        | (3)            | -         | (3)       | (6)       | (5)       | -         | -         | (17)          |
| 4341-FL                   | (3)                                          | -       | -        | -        | -       | -        | -              | -         | -         | -         | -         | -         | -         | -             |
| 4346-SC                   | (46)                                         | -       | - (8)    | (18)     | (3)     | -        | (11)           | (13)      | (19)      | (9)       | (9)       | (4)       | (85)      | (199)         |
|                           | (5,813)                                      | (16)    | (8)      | (18)     | (3)     | (4)      | (11)           | (13)      | (19)      | (9)       | (9)       | (4)       | (85)      | (199)         |
| Maria                     |                                              |         |          |          |         |          |                |           |           |           |           |           |           |               |
| 4339-PR                   | (41,261)                                     | (325)   | (247)    | (136)    | (363)   | (449)    | (686)          | (624)     | (391)     | (310)     | (84)      | (298)     | (263)     | (4,176)       |
| 4340-VI                   | (7,195)                                      | (42)    | (498)    | (633)    | (487)   | (1,410)  | (407)          | (2,119)   | (113)     | (101)     | (210)     | (3)       | (56)      | (6,079)       |
|                           | (48,456)                                     | (367)   | (745)    | (769)    | (850)   | (1,859)  | (1,093)        | (2,743)   | (504)     | (411)     | (294)     | (301)     | (319)     | (10,255)      |
| CA Wildfires 2017         |                                              |         |          |          |         |          |                |           |           |           |           |           |           |               |
| 4344-CA                   | (1,432)                                      | -       | (1)      | (4)      | -       | -        | (19)           | (1)       | -         | -         | (23)      | -         | -         | (48)          |
|                           | (1,432)                                      | -       | (1)      | (4)      | -       | -        | (19)           | (1)       | -         | -         | (23)      | -         | -         | (48)          |
| F1                        |                                              |         |          |          |         |          |                |           |           |           |           |           |           |               |
| Florence<br>4393-NC       | (1,510)                                      | (4)     | (1)      | (7)      | (1)     | -        | -              | (2)       | (2)       | (1)       | (2)       | (7)       | (1)       | (28)          |
| 4394-SC                   | (248)                                        | (4)     | (1)      | (7)      | (1)     | Ī.,      | (1)            | (2)       | (2)       | (1)       | (1)       | (7)       | - (1)     | (5)           |
| 4401-VA                   | (47)                                         | (1)     | _        | -        | - (1)   | 1        | - (1)          | (2)       | -         |           | - (1)     | -         |           | (1)           |
|                           | (1,805)                                      | (5)     | (1)      | (7)      | (2)     | -        | (1)            | (4)       | (2)       | (1)       | (3)       | (7)       | (1)       | (34)          |
|                           |                                              |         |          |          |         |          |                | ,         |           |           |           | ,         |           |               |
| Michael                   | (2.020)                                      | (20)    | (6)      | (0)      | (1)     | (0)      |                | (10)      | 0.00      | (7)       | (1)       | - 10      |           | (0.47)        |
| 4399-FL                   | (3,038)                                      | (20)    | (2)      | (9)      | (1)     | (8)      | -              | (18)      | (166)     | (7)       | (4)       | (6)       | (6)       | (247)         |
|                           |                                              |         |          |          |         | 0        |                |           |           |           |           |           |           |               |