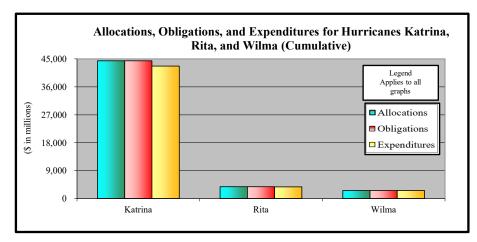

## Disaster Relief Fund Monthly Detailed Obligations FY 2024 (\$ in millions)

|                                | Cumulative<br>Obligations<br>Through FY 2023 | October | November | December | January | February | March     | April       | May       | June      | July      | August    | September | FY 2024 Total |
|--------------------------------|----------------------------------------------|---------|----------|----------|---------|----------|-----------|-------------|-----------|-----------|-----------|-----------|-----------|---------------|
| Event/DR<br>Katrina Rita Wilma |                                              | Actual  | Actual   | Actual   | Actual  | Actual   | Estimated | Estimated   | Estimated | Estimated | Estimated | Estimated | Estimated |               |
| 1602-FL                        | (233) \$                                     | - \$    | - \$     | - \$     | - \$    | -        | -         | -           | -         | -         | -         | -         | -         | -             |
| 1603-LA                        | (32,994)                                     | (3)     | (4)      | (4)      | (10)    | (3)      | (6)       | (8)         | (20)      | (12)      | (4)       | (6)       | (28)      | (108)         |
| 1604-MS<br>1605-AL             | (10,110)<br>(1,039)                          | -       | -        | -        | -       |          | -         | -           | -         | (2)       | -         | -         | (1)       | (3)           |
| 1606-TX                        | (1,877)                                      | -       | -        | -        | -       |          | -         | -           | -         | -         | -         | -         | -         | -             |
| 1607-LA                        | (1,922)                                      | -       | -        | -        | -       | -        | -         | -           | -         | -         | -         | -         | (3)       | (3)           |
| 1609-FL                        | (2,566)<br>(50,741)                          | (3)     | - (4)    | - (4)    | (10)    | - (3)    | (6)       | (2)<br>(10) | (20)      | (14)      | (4)       | (6)       | (32)      | (2)<br>(116)  |
|                                | (50,741)                                     | (3)     | (4)      | (4)      | (10)    | (3)      | (0)       | (10)        | (20)      | (14)      | (4)       | (0)       | (32)      | (110)         |
| Gustav<br>1786-LA              | (1,689)                                      | (1)     |          |          |         |          |           |             |           |           |           |           | (2)       | (3)           |
| 1789-AL                        | (1,089)                                      | - (1)   | -        | -        | -       | -        | -         | -           | -         | -         | -         | -         | - (2,     | , (3)         |
| 1793-AR                        | (6)                                          | -       | -        | -        | -       | -        | -         | -           | -         | -         | -         | -         | -         | -             |
| 1794-MS                        | (40)                                         | -       | -        | -        | -       | -        | -         | -           | -         | -         | -         | -         | -         | -             |
| 1806-FL                        | (6)<br>(1,751)                               | (1)     | -        | -        | -       |          | -         | -           | -         | -         | -         | -         | (2)       | (3)           |
|                                |                                              |         |          |          |         |          |           |             |           |           |           |           |           | ,             |
| Ike<br>1791-TX                 | (4,370)                                      | (1)     | (1)      | _        |         | -        | (3)       | (1)         | -         |           | -         |           | _         | (6)           |
| 1792-LA                        | (370)                                        | - (1)   | - (1)    |          |         | 1        | -         | - (1)       |           | -         | -         | -         | -         | -             |
| 1797-AL                        | (8)                                          | -       | -        | -        | -       | -        | -         | -           | -         | -         | -         | -         | -         | -             |
| 1802-KY<br>1804-AR             | (24)                                         | -       | -        | -        | -       | -        | -         |             | -         | -         | -         |           | -         | -             |
| 1805-OH                        | (56)                                         | -       | -        | -        | -       | -        | -         | -           | -         | -         | -         | -         | -         | -             |
|                                | (4,831)                                      | (1)     | (1)      | -        | -       | -        | (3)       | (1)         | -         | -         | -         | -         | -         | (6)           |
| TN Floods                      |                                              |         |          |          |         |          |           |             |           |           |           |           |           |               |
| 1909-TN                        | (559)                                        | -       | -        | (3)      | -       | -        | -         | -           | -         | -         | -         | -         | (1)       |               |
|                                | (559)                                        | -       | -        | (3)      | -       | -        | -         | -           | -         | -         | -         | -         | (1)       | (4)           |
| Irene                          |                                              |         |          |          |         |          |           |             |           |           |           |           |           |               |
| 4017-PR                        | (138)                                        | -       | -        | -        | -       | -        | -         | -           | -         | -         | -         | -         | -         | -             |
| 4019-NC<br>4020-NY             | (190)<br>(898)                               | 1       | -        |          | -       | -        | -         |             | -         | -         | -         | -         | - (1)     | (1)           |
| 4021-NJ                        | (400)                                        | -       | -        | -        | -       | -        | -         | -           | -         | -         | -         | -         | - (*.     | -             |
| 4022-VT                        | (335)                                        | -       | -        | -        | -       | -        | -         | -           | -         | -         | -         | -         | -         | -             |
| 4023-CT<br>4024-VA             | (75)<br>(73)                                 | -       | -        |          | -       | -        | -         |             | -         | -         | -         |           | -         | -             |
| 4025-PA                        | (99)                                         | -       | -        | -        | -       | -        | -         | -           | -         | -         | -         | -         | -         | -             |
| 4026-NH                        | (27)                                         | -       | -        | -        | -       | -        | -         | -           | -         | -         | -         | -         | -         | -             |
| 4027-RI<br>4028-MA             | (11)<br>(53)                                 | -       | -        | - (1)    | -       | -        | -         | -           | -         | -         | -         | -         | -         | (1)           |
| 4032-ME                        | (3)                                          | -       | -        | -        | -       | -        | -         | -           | -         | -         | -         | -         | -         | -             |
| 4034-MD                        | (25)                                         | -       | -        | -        | -       | -        | -         | -           | -         | -         | -         | -         | -         | -             |
| 4036-DC<br>4037-DE             | (4)                                          | -       | -        | -        | -       | -        | -         | -           | -         | -         | -         | -         | -         | -             |
|                                | (2,334)                                      | -       | -        | (1)      | -       | -        | -         | -           | -         | -         | -         | -         | (1)       |               |
| Lee                            |                                              |         |          |          |         |          |           |             |           |           |           |           |           |               |
| 4030-PA                        | (375)                                        | -       | -        | -        | -       | -        | -         | -           | -         | -         | -         | -         | -         | -             |
| 4031-NY                        | (442)                                        | -       | -        | -        | -       | -        | -         | -           | -         | -         | -         | -         | -         | -             |
| 4038-MD<br>4039-NJ             | (15)<br>(6)                                  | -       | -        | 1        | -       | -        | -         |             | -         | -         | -         |           | -         | -             |
| 4041-LA                        | (7)                                          | _       | _        | -        | _       | _        | _         | -           | _         | _         | _         | -         | _         | _             |
| 4045-VA                        | (7)                                          | -       | -        | -        | -       | -        | -         | -           | -         | -         | -         | -         | -         | -             |
|                                | (852)                                        | -       | -        | -        | -       | -        | -         | -           | -         | -         | -         | -         | -         | -             |
| Isaac                          |                                              |         |          |          |         |          |           |             |           |           |           |           |           |               |
| 4080-LA                        | (673)                                        | -       | -        | •        | -       | -        | -         | -           | (3)       | -         | -         | -         | -         | (3)           |
| 4081-MS<br>4082-AL             | (90)<br>(10)                                 | -       | -        | -        | -       | -        | -         | -           | -         | -         | -         | -         | -         | -             |
| 4084-FL                        | (29)                                         | -       | -        | -        | -       | -        | -         | -           | -         | -         | -         | -         | -         | -             |
|                                | (802)                                        | -       | -        | -        | -       | -        | -         | -           | (3)       | -         | -         | -         | -         | (3)           |