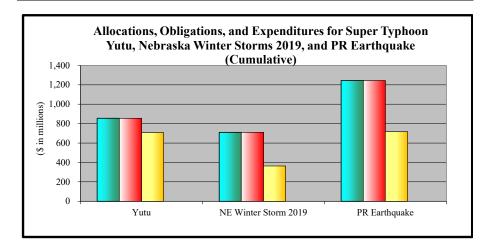

- 1. Appendix A is an appropriations summary that includes a synopsis of the amount of appropriations made available by source, the transfers executed, the previously allocated funds recovered, and the commitments, allocations, and obligations.
- 2. Appendix B presents details on the DRF funding activities delineated by month.
- 3. Appendix C presents obligations and estimates by spending category for Hurricanes Sandy, Harvey, Irma, and Maria; Coronavirus Disease 2019 (COVID-19); and declarations since August 1, 2017.
- 4. Appendix D presents funding summaries for the current active catastrophic events including the allocations, obligations, and expenditures.
- 5. Appendix E presents the fund exhaustion date, or end-of-fiscal-year balance.
- 6. Appendix F presents a bridge table that provides explanation for the monthly and baseline change for all activities to include details for catastrophic events.
- 7. Appendix G presents the fund history and current status of the Building Resilient Infrastructure and Communities (BRIC)/Predisaster Mitigation (PDM) program.