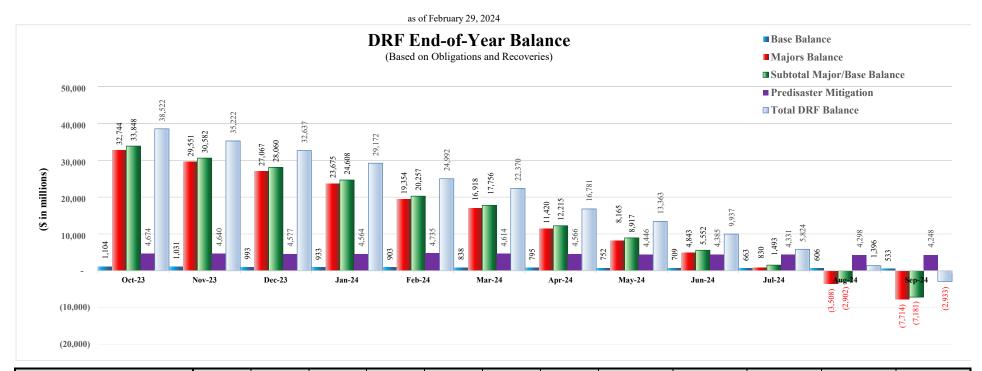

#### Disaster Relief Fund Congressional Monthly Report as of February 29, 2024

(Dollars in Millions)

|                                                   | Major | Declarations | Base      | Total             |
|---------------------------------------------------|-------|--------------|-----------|-------------------|
| Carryover From FY 2023                            | \$    | 2,547        | \$<br>714 | \$<br>3,261       |
| FY 2024 Appropriations/CR <sup>(1)</sup>          |       | 19,945       |           | 19,945            |
| FY 2024 Additional Appropriations (1)             |       | 15,500       | 500       | 16,000            |
| FY 2024 Recoveries                                |       | 1,374        | 59        | 1,433             |
| Total Budget Authority                            |       | 39,366       | 1,273     | 40,639            |
| Anticipated/Actual Transfers to DADLP (2)         |       | (113)        |           | (113)             |
| Actual 6% for Predisaster Mitigation per DRRA (3) |       | (362)        |           | (362)             |
| Anticipated/Actual Transfers to OIG (1)           |       | (14)         | (2)       | (16)              |
| Anticipated Transfers to USAID (4)                |       |              | (10)      | (10)              |
| Revised Budget Authority                          |       | 38,877       | 1,261     | 40,138            |
| Obligations <sup>(5)</sup>                        |       | (19,523)     | (358)     | (19,881)          |
| Balance                                           |       | 19,354       | 903       | 20,257            |
| Projections for the Remainder of FY 2024          |       |              |           |                   |
| Projected FY 2024 Additional Obligations          |       |              |           |                   |
| Based on Existing Spend Plans                     |       |              |           |                   |
| Non-Catastrophic Disasters                        |       | (20.205)     |           | (20.205)          |
| Catastrophic Disasters DRS and Other              |       | (28,395)     | (267)     | (28,395)<br>(267) |
| Subtotal Existing Spend Plans                     |       | (28,395)     | (267)     | (28,662)          |
| Based on 10-year Average                          | ·     | ( -)         | ( ' )     | ( 2)22 )          |
| Non-Catastrophic Disasters                        |       | (1,299)      |           | (1,299)           |
| EM, FMAG, and SU                                  |       | (4.00)       | (192)     | (192)             |
| Subtotal 10-year Average                          |       | (1,299)      | (192)     | (1,491)           |
| Total Projected FY 2024 Additional Obligations    |       | (29,694)     | (459)     | (30,153)          |
| Projected Additional Recoveries                   |       | 2,626        | 89        | 2,715             |
| Balance                                           | \$    | (7,714)      | \$<br>533 | \$<br>(7,181)     |

#### Disaster Relief Fund Monthly Obligations FY 2024 DRF Monthly Spend Plan (FY 2024) (\$ in millions) as of February 29, 2024

| Desires of Marth DDF Believe                                                        | Oct-23          | Nov-23<br>33,848 | Dec-23<br>30,582 | Jan-24<br>28,060 | Feb-24<br>24,608 | Mar-24<br>20,257 | <u>Apr-24</u><br>17,756 | May-24<br>12,215 \$ | <u>Jun-24</u><br>8,917 \$ | Jul-24<br>5,552 | Aug-24      | Sep-24         | Total<br>\$ (7,181) |
|-------------------------------------------------------------------------------------|-----------------|------------------|------------------|------------------|------------------|------------------|-------------------------|---------------------|---------------------------|-----------------|-------------|----------------|---------------------|
| Beginning of Month DRF Balance                                                      | 3,261           | 33,848           | 30,382           | 28,000           | 24,008           | 20,237           | 17,730                  | 12,215 \$           | 8,917 \$                  | 3,332 3         | 1,493 \$    | (2,902)        | \$ (7,181)          |
| FY 2024 Continuing Appropriations Act (1)                                           | 19,945          |                  |                  |                  |                  |                  |                         |                     |                           |                 |             |                |                     |
| FY 2024 Additional Appropriations (1)                                               | 16,000          | (10)             |                  |                  | (100)            |                  |                         |                     |                           |                 |             |                |                     |
| Anticipated/Actual Transfers to DADLP (2)                                           |                 | (10)             |                  |                  | (103)            |                  |                         |                     |                           |                 |             |                |                     |
| Predisaster Mitigation (3)                                                          | (70)            | (25)             |                  | (36)             | (231)            |                  |                         |                     |                           |                 |             |                |                     |
| Anticipated Transfers to USAID (4)                                                  | (10)            |                  |                  |                  |                  |                  |                         |                     |                           |                 |             |                |                     |
| Anticipated/Actual Transfers to OIG (1)                                             | (2)             | (14)             |                  |                  |                  |                  |                         |                     |                           |                 |             |                |                     |
| Total Available                                                                     | 39,124          | 33,799           | 30,582           | 28,024           | 24,274           | 20,257           | 17,756                  | 12,215              | 8,917                     | 5,552           | 1,493       | (2,902)        | (7,181)             |
| Major Declarations<br>Base                                                          | 37,922<br>1,202 | 32,695<br>1,104  | 29,551<br>1,031  | 27,031<br>993    | 23,341<br>933    | 19,354<br>903    | 16,918<br>838           | 11,420<br>795       | 8,165<br>752              | 4,843<br>709    | 830<br>663  | (3,508)<br>606 | (7,714)<br>533      |
| Dasc                                                                                | 1,202           | 1,104            | 1,031            | 993              | 933              | 903              | 030                     | 793                 | 132                       | 709             | 003         | 000            | 333                 |
| DRF Base Activities Emergencies                                                     |                 |                  |                  |                  |                  |                  |                         |                     |                           |                 |             |                |                     |
| Monthly Actual/Estimated Obligations                                                | (15)            | (4)              | 1                | (2)              | (1)              | (13)             | (13)                    | (13)                | (13)                      | (14)            | (14)        | (14)           | (115)               |
| Fire Management                                                                     |                 |                  |                  |                  |                  |                  |                         |                     |                           |                 |             |                |                     |
| Monthly Actual/Estimated Obligations                                                | (8)             | (52)             | (23)             | (47)             | (5)              | (5)              | (5)                     | (5)                 | (5)                       | (5)             | (6)         | (6)            | (172)               |
| Surge                                                                               |                 |                  |                  |                  |                  |                  |                         |                     |                           |                 |             |                | _                   |
| Monthly Actual/Estimated Obligations                                                | (5)             | (2)              | -                | -                | (1)              | (8)              | (8)                     | (9)                 | (9)                       | (9)             | (9)         | (9)            | (69)                |
| Disaster Support & Other Activities                                                 |                 |                  |                  |                  |                  |                  |                         |                     |                           |                 |             |                |                     |
| DRS Monthly Actual/Estimated Obligations Other Monthly Actual/Estimated Obligations | (80)            | (27)<br>(3)      | (23)<br>(3)      | (26)<br>(2)      | (26)<br>(4)      | (49)<br>(3)      | (27)<br>(3)             | (26)<br>(3)         | (26)<br>(3)               | (28)<br>(3)     | (38)<br>(2) | (53)<br>(3)    | (429)<br>(32)       |
| Monthly Actual/Estimated Obligations                                                | (80)            | (30)             | (26)             | (28)             | (30)             | (52)             | (30)                    | (29)                | (29)                      | (31)            | (40)        | (56)           | (461)               |
| Total DRF Base Actual/Estimated Obligations                                         | (108)           | (88)             | (48)             | (77)             | (37)             | (78)             | (56)                    | (56)                | (56)                      | (59)            | (69)        | (85)           | (817)               |
| DRF DR Activities                                                                   |                 |                  |                  |                  |                  |                  |                         |                     |                           |                 |             |                |                     |
| Average Monthly Major DR Activity (Non-Cat.) Monthly Actual/Estimated Obligations   | (519)           | (435)            | (309)            | (306)            | (328)            | (27)             | (273)                   | (423)               | (285)                     | (41)            | (81)        | (169)          | (3,196)             |
| Katrina Rita Wilma                                                                  |                 |                  |                  |                  |                  |                  |                         |                     |                           |                 |             |                |                     |
| Initial FY 2024 Spend Plan Estimates                                                | (4)             | (30)             | (15)             | (1)              | _                | (4)              | (2)                     | (3)                 | (5)                       | (7)             | (7)         | (36)           | (114)               |
| Monthly Actual/Estimated Obligations                                                | (3)             | (4)              | (4)              | (10)             | (3)              | (6)              | (10)                    | (20)                | (14)                      | (4)             | (6)         | (32)           | (116)               |
| Gustav                                                                              |                 |                  |                  |                  |                  |                  |                         |                     |                           |                 |             |                |                     |
| Initial FY 2024 Spend Plan Estimates                                                | -               | -                | -                | -                | -                | -                | -                       | -                   | -                         | -               | -           | (3)            | (3)                 |
| Monthly Actual/Estimated Obligations                                                | (1)             | -                | -                | -                | -                | -                | -                       | -                   | -                         | -               | -           | (2)            | (3)                 |
| Uro                                                                                 |                 |                  |                  |                  |                  |                  |                         |                     |                           |                 |             |                |                     |
| Ike Initial FY 2024 Spend Plan Estimates                                            | (2)             | (3)              |                  | _                | _                | _                | _                       |                     |                           |                 |             |                | (5)                 |
| Monthly Actual/Estimated Obligations                                                | (1)             | (1)              |                  |                  |                  | (3)              | (1)                     | -                   | -                         |                 |             | -              | (6)                 |
| •                                                                                   | (-)             | (-)              |                  |                  |                  | (-)              | (-)                     |                     |                           |                 |             |                | (*)                 |
| TN Floods                                                                           |                 |                  |                  |                  |                  |                  |                         | (2)                 |                           |                 |             | (1)            |                     |
| Initial FY 2024 Spend Plan Estimates                                                | -               | -                | - (2)            | -                | -                | -                | -                       | (3)                 | -                         | -               | -           | (1)            | (4)                 |
| Monthly Actual/Estimated Obligations                                                | -               | -                | (3)              | -                | -                | -                | -                       | -                   | -                         | -               | -           | (1)            | (4)                 |
| Irene                                                                               |                 |                  |                  |                  |                  |                  |                         |                     |                           |                 |             |                |                     |
| Initial FY 2024 Spend Plan Estimates                                                | -               | -                | -                | (1)              | -                | -                | -                       | -                   | -                         | -               | -           | (1)            | (2)                 |
| Monthly Actual/Estimated Obligations                                                | -               | -                | (1)              | -                | -                | -                | -                       | -                   | -                         | -               | -           | (1)            | (2)                 |
| Lee                                                                                 |                 |                  |                  |                  |                  |                  |                         |                     |                           |                 |             |                |                     |
| Initial FY 2024 Spend Plan Estimates                                                | -               | -                | -                | -                | -                | -                | -                       | -                   | -                         | -               | -           | (1)            | (1)                 |
| Monthly Actual/Estimated Obligations                                                | -               | -                | -                | -                | -                | -                | -                       | =                   | -                         | -               | -           | -              | -                   |
|                                                                                     |                 |                  |                  |                  |                  |                  |                         |                     |                           |                 |             |                |                     |
| Isaac                                                                               |                 |                  |                  |                  |                  |                  |                         |                     |                           |                 |             |                |                     |
| Isaac Initial FY 2024 Spend Plan Estimates Monthly Actual/Estimated Obligations     | -               | (3)              | -                | -                | -                |                  | -                       | (3)                 | -                         | -               | -           | -              | (3)                 |

# Disaster Relief Fund Monthly Obligations FY 2024 DRF Monthly Spend Plan (FY 2024) (\$ in millions) as of February 29, 2024

|                                                      | Oct-23       | <u>Nov-23</u> | <u>Dec-23</u> | <u>Jan-24</u> | <u>Feb-24</u> | <u>Mar-24</u> | <u>Apr-24</u> | <u>May-24</u> | <u>Jun-24</u> | <u>Jul-24</u> | <u>Aug-24</u> | <u>Sep-24</u> | Total    |
|------------------------------------------------------|--------------|---------------|---------------|---------------|---------------|---------------|---------------|---------------|---------------|---------------|---------------|---------------|----------|
| COVID-19                                             |              |               |               |               |               |               |               |               |               |               |               |               |          |
| Initial FY 2024 Spend Plan Estimates                 | (1,567)      | (1,623)       | (1,630)       | (2,249)       | (1,910)       | (2,675)       | (2,130)       | (1,708)       | (1,769)       | (3,201)       | (2,421)       | (3,943)       | (26,826) |
| Monthly Actual/Estimated Obligations                 | (3,230)      | (1,281)       | (1,251)       | (1,713)       | (1,244)       | (912)         | (2,146)       | (1,729)       | (2,511)       | (2,621)       | (3,578)       | (2,890)       | (25,106) |
| California Wildfires 2020                            |              |               |               |               |               |               |               |               |               |               |               |               |          |
| Initial FY 2024 Spend Plan Estimates                 | (3)          | (14)          | (8)           | (43)          | (12)          | -             | (5)           | -             | (3)           | (3)           | (1)           | (1)           | (93)     |
| Monthly Actual/Estimated Obligations                 | (3)          | (1)           | (1)           | -             | (1)           | (12)          | (14)          | (42)          | (10)          | -             | -             | (1)           | (85)     |
| Laura                                                |              |               |               |               |               |               |               |               |               |               |               |               |          |
| Initial FY 2024 Spend Plan Estimates                 | (90)         | (39)          | (55)          | (56)          | (55)          | (23)          | (28)          | (45)          | (26)          | (23)          | (19)          | (16)          | (475)    |
| Monthly Actual/Estimated Obligations                 | (99)         | (47)          | (82)          | (27)          | (29)          | (72)          | (101)         | (54)          | (21)          | (10)          | (10)          | (11)          | (563)    |
| Oregon Wildfires 2020                                |              |               |               |               |               |               |               |               |               |               |               |               |          |
| Initial FY 2024 Spend Plan Estimates                 | (37)         | (85)          | (12)          | (4)           | (36)          | (38)          | (28)          | (3)           | (3)           | -             | (7)           | (1)           | (254)    |
| Monthly Actual/Estimated Obligations                 | (25)         | (2)           | (18)          | (1)           | (10)          | (34)          | (24)          | (42)          | (12)          | (4)           | (8)           | (35)          | (215)    |
| Ida                                                  |              |               |               |               |               |               |               |               |               |               |               |               |          |
| Initial FY 2024 Spend Plan Estimates                 | (252)        | (172)         | (149)         | (81)          | (113)         | (144)         | (53)          | (45)          | (66)          | (150)         | (51)          | (130)         | (1,406)  |
| Monthly Actual/Estimated Obligations                 | (224)        | (87)          | (76)          | (150)         | (81)          | (103)         | (172)         | (243)         | (130)         | (124)         | (60)          | (117)         | (1,567)  |
| Fiona                                                |              |               |               |               |               |               |               |               |               |               |               |               |          |
| Initial FY 2024 Spend Plan Estimates                 | (109)        | (94)          | (110)         | (21)          | (127)         | (7)           | (48)          | (63)          | (73)          | (65)          | (408)         | (57)          | (1,182)  |
| Monthly Actual/Estimated Obligations                 | (104)        | (64)          | (61)          | (48)          | (104)         | (83)          | (103)         | (159)         | (96)          | (140)         | (174)         | (88)          | (1,224)  |
| Ian                                                  |              |               |               |               |               |               |               |               |               |               |               |               |          |
| Initial FY 2024 Spend Plan Estimates                 | (547)        | (180)         | (105)         | (89)          | (127)         | (91)          | (59)          | (136)         | (160)         | (107)         | (195)         | (212)         | (2,008)  |
| Monthly Actual/Estimated Obligations                 | (594)        | (191)         | (53)          | (96)          | (106)         | (110)         | (70)          | (114)         | (83)          | (181)         | (249)         | (231)         | (2,078)  |
| Hawaii Wildfires                                     |              |               |               |               |               |               |               |               |               |               |               |               |          |
| Initial FY 2024 Spend Plan Estimates                 | (448)        | (107)         | (39)          | (22)          | (15)          | (14)          | (14)          | (106)         | (13)          | (63)          | (13)          | (13)          | (867)    |
| Monthly Actual/Estimated Obligations                 | (97)         | (458)         | (42)          | (367)         | (310)         | (198)         | (15)          | (22)          | (22)          | (95)          | (13)          | (148)         | (1,787)  |
| Idalia                                               |              |               |               |               |               |               |               |               |               |               |               |               |          |
| Initial FY 2024 Spend Plan Estimates                 | (130)        | (47)          | (38)          | (37)          | (60)          | (48)          | (55)          | (44)          | (53)          | (63)          | (82)          | (104)         | (761)    |
| Monthly Actual/Estimated Obligations                 | (150)        | (59)          | (48)          | (15)          | 12            | (13)          | (60)          | (9)           | (11)          | (19)          | (97)          | (326)         | (795)    |
| Actual/Estimated Major Declaration Obligations       |              |               |               |               |               |               |               |               |               |               |               |               |          |
| Total DR Actual/Estimated Obligations                | (5,503)      | (3,431)       | (2,785)       | (3,669)       | (4,135)       | (2,811)       | (5,873)       | (3,630)       | (3,697)       | (4,388)       | (4,713)       | (4,582)       | (49,217) |
| FY 2024 Actual/Estimated Recoveries                  |              |               |               |               |               |               |               |               |               |               |               |               |          |
| Monthly Recoveries                                   | 335          | 302           | 311           | 330           | 155           | 388           | 388           | 388           | 388           | 388           | 387           | 388           | 4,148    |
| Major Declaration Actuals/Estimated                  | 325          | 287           | 301           | 313           | 148           | 375           | 375           | 375           | 375           | 375           | 375           | 376           | 4,000    |
| Base Actuals/Estimated                               | 10           | 15            | 10            | 17            | 7             | 13            | 13            | 13            | 13            | 13            | 12            | 12            | 148      |
| DRF Available at End of Month (Including Recoveries) | \$ 33,848 \$ | 30,582 \$     | 28,060 \$     | 24,608 S      | 20,257 \$     | 17,756 \$     | 12,215 \$     | 8,917 \$      | 5,552 \$      | 1,493 \$      | (2,902) \$    | (7,181)       |          |