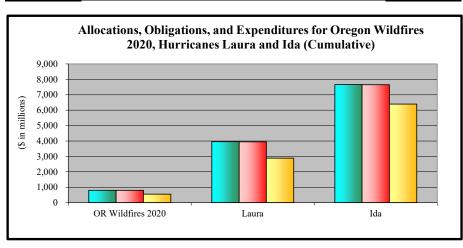

- 1. Appendix A is an appropriations summary that includes a synopsis of the amount of appropriations made available by source, the transfers executed, the previously allocated funds recovered, and the commitments, allocations, and obligations.
- 2. Appendix B presents details on the DRF funding activities delineated by month.
- 3. Appendix C presents obligations and estimates by spending category for Hurricanes Sandy, Harvey, Irma, and Maria; Coronavirus Disease 2019 (COVID-19); and declarations since August 1, 2017.
- 4. Appendix D presents funding summaries for the current active catastrophic events including the allocations, obligations, and expenditures.
- 5. Appendix E presents the fund exhaustion date, or end-of-fiscal-year balance.
- 6. Appendix F presents a bridge table that provides explanation for the monthly and baseline change for all activities to include details for catastrophic events.
- 7. Appendix G presents the fund history and current status of the Building Resilient Infrastructure and Communities (BRIC)/Predisaster Mitigation (PDM) program.

# Disaster Relief Fund Monthly Obligations FY 2024 DRF Monthly Spend Plan (FY 2024) (\$ in millions) as of February 29, 2024

|                                                      | Oct-23       | <u>Nov-23</u> | <u>Dec-23</u> | <u>Jan-24</u> | <u>Feb-24</u> | <u>Mar-24</u> | <u>Apr-24</u> | <u>May-24</u> | <u>Jun-24</u> | <u>Jul-24</u> | <u>Aug-24</u> | <u>Sep-24</u> | Total    |
|------------------------------------------------------|--------------|---------------|---------------|---------------|---------------|---------------|---------------|---------------|---------------|---------------|---------------|---------------|----------|
| COVID-19                                             |              |               |               |               |               |               |               |               |               |               |               |               |          |
| Initial FY 2024 Spend Plan Estimates                 | (1,567)      | (1,623)       | (1,630)       | (2,249)       | (1,910)       | (2,675)       | (2,130)       | (1,708)       | (1,769)       | (3,201)       | (2,421)       | (3,943)       | (26,826) |
| Monthly Actual/Estimated Obligations                 | (3,230)      | (1,281)       | (1,251)       | (1,713)       | (1,244)       | (912)         | (2,146)       | (1,729)       | (2,511)       | (2,621)       | (3,578)       | (2,890)       | (25,106) |
| California Wildfires 2020                            |              |               |               |               |               |               |               |               |               |               |               |               |          |
| Initial FY 2024 Spend Plan Estimates                 | (3)          | (14)          | (8)           | (43)          | (12)          | -             | (5)           | -             | (3)           | (3)           | (1)           | (1)           | (93)     |
| Monthly Actual/Estimated Obligations                 | (3)          | (1)           | (1)           | -             | (1)           | (12)          | (14)          | (42)          | (10)          | -             | -             | (1)           | (85)     |
| Laura                                                |              |               |               |               |               |               |               |               |               |               |               |               |          |
| Initial FY 2024 Spend Plan Estimates                 | (90)         | (39)          | (55)          | (56)          | (55)          | (23)          | (28)          | (45)          | (26)          | (23)          | (19)          | (16)          | (475)    |
| Monthly Actual/Estimated Obligations                 | (99)         | (47)          | (82)          | (27)          | (29)          | (72)          | (101)         | (54)          | (21)          | (10)          | (10)          | (11)          | (563)    |
| Oregon Wildfires 2020                                |              |               |               |               |               |               |               |               |               |               |               |               |          |
| Initial FY 2024 Spend Plan Estimates                 | (37)         | (85)          | (12)          | (4)           | (36)          | (38)          | (28)          | (3)           | (3)           | -             | (7)           | (1)           | (254)    |
| Monthly Actual/Estimated Obligations                 | (25)         | (2)           | (18)          | (1)           | (10)          | (34)          | (24)          | (42)          | (12)          | (4)           | (8)           | (35)          | (215)    |
| Ida                                                  |              |               |               |               |               |               |               |               |               |               |               |               |          |
| Initial FY 2024 Spend Plan Estimates                 | (252)        | (172)         | (149)         | (81)          | (113)         | (144)         | (53)          | (45)          | (66)          | (150)         | (51)          | (130)         | (1,406)  |
| Monthly Actual/Estimated Obligations                 | (224)        | (87)          | (76)          | (150)         | (81)          | (103)         | (172)         | (243)         | (130)         | (124)         | (60)          | (117)         | (1,567)  |
| Fiona                                                |              |               |               |               |               |               |               |               |               |               |               |               |          |
| Initial FY 2024 Spend Plan Estimates                 | (109)        | (94)          | (110)         | (21)          | (127)         | (7)           | (48)          | (63)          | (73)          | (65)          | (408)         | (57)          | (1,182)  |
| Monthly Actual/Estimated Obligations                 | (104)        | (64)          | (61)          | (48)          | (104)         | (83)          | (103)         | (159)         | (96)          | (140)         | (174)         | (88)          | (1,224)  |
| Ian                                                  |              |               |               |               |               |               |               |               |               |               |               |               |          |
| Initial FY 2024 Spend Plan Estimates                 | (547)        | (180)         | (105)         | (89)          | (127)         | (91)          | (59)          | (136)         | (160)         | (107)         | (195)         | (212)         | (2,008)  |
| Monthly Actual/Estimated Obligations                 | (594)        | (191)         | (53)          | (96)          | (106)         | (110)         | (70)          | (114)         | (83)          | (181)         | (249)         | (231)         | (2,078)  |
| Hawaii Wildfires                                     |              |               |               |               |               |               |               |               |               |               |               |               |          |
| Initial FY 2024 Spend Plan Estimates                 | (448)        | (107)         | (39)          | (22)          | (15)          | (14)          | (14)          | (106)         | (13)          | (63)          | (13)          | (13)          | (867)    |
| Monthly Actual/Estimated Obligations                 | (97)         | (458)         | (42)          | (367)         | (310)         | (198)         | (15)          | (22)          | (22)          | (95)          | (13)          | (148)         | (1,787)  |
| Idalia                                               |              |               |               |               |               |               |               |               |               |               |               |               |          |
| Initial FY 2024 Spend Plan Estimates                 | (130)        | (47)          | (38)          | (37)          | (60)          | (48)          | (55)          | (44)          | (53)          | (63)          | (82)          | (104)         | (761)    |
| Monthly Actual/Estimated Obligations                 | (150)        | (59)          | (48)          | (15)          | 12            | (13)          | (60)          | (9)           | (11)          | (19)          | (97)          | (326)         | (795)    |
| Actual/Estimated Major Declaration Obligations       |              |               |               |               |               |               |               |               |               |               |               |               |          |
| Total DR Actual/Estimated Obligations                | (5,503)      | (3,431)       | (2,785)       | (3,669)       | (4,135)       | (2,811)       | (5,873)       | (3,630)       | (3,697)       | (4,388)       | (4,713)       | (4,582)       | (49,217) |
| FY 2024 Actual/Estimated Recoveries                  |              |               |               |               |               |               |               |               |               |               |               |               |          |
| Monthly Recoveries                                   | 335          | 302           | 311           | 330           | 155           | 388           | 388           | 388           | 388           | 388           | 387           | 388           | 4,148    |
| Major Declaration Actuals/Estimated                  | 325          | 287           | 301           | 313           | 148           | 375           | 375           | 375           | 375           | 375           | 375           | 376           | 4,000    |
| Base Actuals/Estimated                               | 10           | 15            | 10            | 17            | 7             | 13            | 13            | 13            | 13            | 13            | 12            | 12            | 148      |
| DRF Available at End of Month (Including Recoveries) | \$ 33,848 \$ | 30,582 \$     | 28,060 \$     | 24,608 S      | 20,257 \$     | 17,756 \$     | 12,215 \$     | 8,917 \$      | 5,552 \$      | 1,493 \$      | (2,902) \$    | (7,181)       |          |