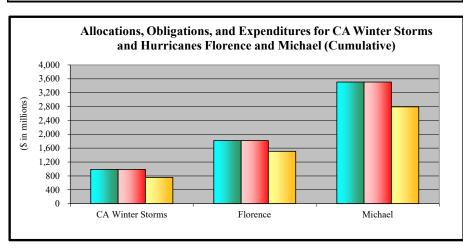

- 1. Appendix A is an appropriations summary that includes a synopsis of the amount of appropriations made available by source, the transfers executed, the previously allocated funds recovered, and the commitments, allocations, and obligations.
- 2. Appendix B presents details on the DRF funding activities delineated by month.
- 3. Appendix C presents obligations and estimates by spending category for Hurricanes Sandy, Harvey, Irma, and Maria; Coronavirus Disease 2019 (COVID-19); and declarations since August 1, 2017.
- 4. Appendix D presents funding summaries for the current active catastrophic events including the allocations, obligations, and expenditures.
- 5. Appendix E presents the fund exhaustion date, or end-of-fiscal-year balance.
- 6. Appendix F presents a bridge table that provides explanation for the monthly and baseline change for all activities to include details for catastrophic events.
- 7. Appendix G presents the fund history and current status of the Building Resilient Infrastructure and Communities (BRIC)/Predisaster Mitigation (PDM) program.