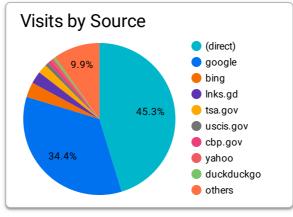

## **DHS.gov Web Performance Metrics**

Mar 1, 2024 - Mar 31, 2024

DHS.gov GA4 (Master)

# Google Single Site - DHS.gov Sessions 2.6M 0 5 Total users 2.4M **I** -12.7% from previous 31 days Average session duration 08:46 the second second

Bounce rate 15.1% **-39.1%** from previous 31 days