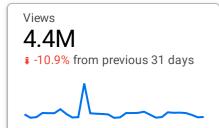

## **DHS.gov Web Performance Metrics**

Mar 1, 2024 - Mar 31, 2024

DHS.gov GA4 (Master)

# Google Single Site - DHS.gov Sessions 2.6M 0 5 Total users 2.4M **I** -12.7% from previous 31 days Average session duration 08:46 the second second

Bounce rate 15.1% **-39.1%** from previous 31 days