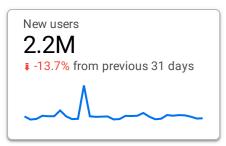

## **DHS.gov Web Performance Metrics**

Mar 1, 2024 - Mar 31, 2024

DHS.gov GA4 (Master)

# Google Single Site - DHS.gov Sessions 2.6M 0 5 Total users 2.4M **I** -12.7% from previous 31 days Average session duration 08:46 the second second

Bounce rate 15.1% **-39.1%** from previous 31 days