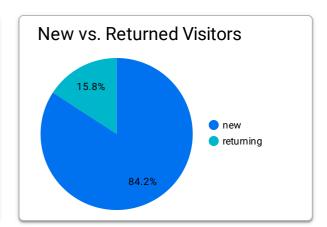

## **DHS.gov Web Performance Metrics**

Mar 1, 2024 - Mar 31, 2024

DHS.gov GA4 (Master)

# Google Single Site - DHS.gov Sessions 2.6M 0 5 Total users 2.4M **I** -12.7% from previous 31 days Average session duration 08:46 the second second

Bounce rate 15.1% **-39.1%** from previous 31 days