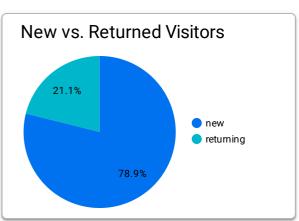

--|-------------------------------|----------|-----------------|-----------|
| 1. | instagram / paid_social       | 970      | 15.15%          | 942       |
| 2. | facebook / paid_social        | 893      | 21.39%          | 850       |
| 3. | twitter / paid_social         | 447      | 7.38%           | 441       |
| 4. | linkedin / paid_social        | 71       | 22.54%          | 65        |
| 5. | facebook_direct / paid_social | 16       | 100%            | 16        |
| 6. | linkedin / social             | 16       | 0%              | 16        |
| 7. | reddit / social               | 5        | 0%              | 5         |
| 8. | twitter / social              | 5        | 0%              | 5         |
|    |                               |          | 1 - 8 /         | 8 < >     |





A All Users Add comparison +

Custom Apr 1 - Apr 30, 2024 -

# Google organic search traffic: Landing page + query string 🕢 🔻

Y Stream ID exactly matches... X



# **DHS.gov Customer Satisfaction Survey**

Time Period: 4/1/2024-4/30/2024

|