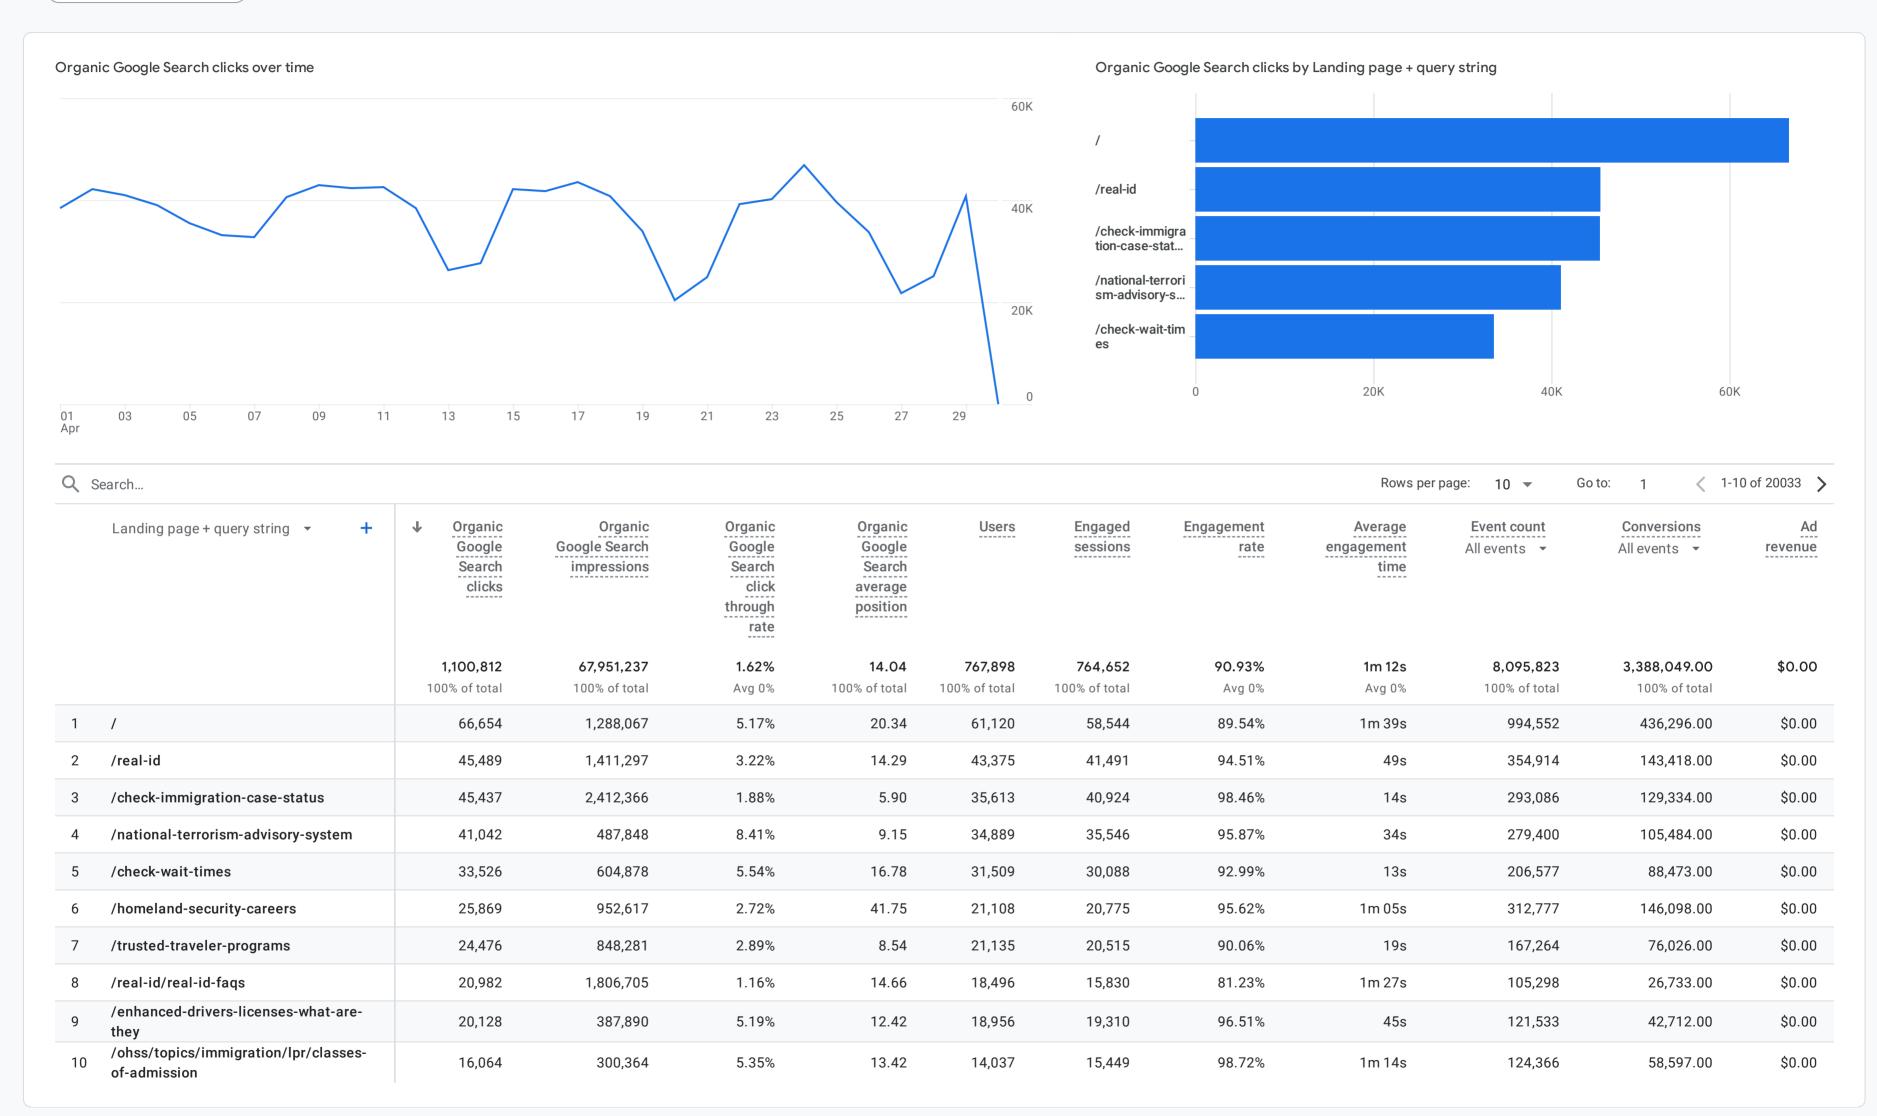

A All Users Add comparison +

Custom Apr 1 - Apr 30, 2024 -

# Google organic search traffic: Landing page + query string 🕢 🔻

Y Stream ID exactly matches... X