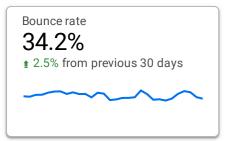

Apr 1, 2024 - Apr 30, 2024

# **DHS.gov Web Performance Metrics**

## Google Single Site - DHS.gov













#### **Top Pages**

|     | Page title                                                | Views ▼        | Bounce rate |
|-----|-----------------------------------------------------------|----------------|-------------|
| 1.  | Home   Homeland Security                                  | 474,947        | 53.94%      |
| 2.  | REAL ID   Homeland Security                               | 250,161        | 38.91%      |
| 3.  | Carter's Story: Blue Campaign Youth Animated Video Series | 98,905         | 92.6%       |
| 4.  | National Terrorism Advisory System   Homeland Security    | 87,349         | 37.36%      |
| 5.  | Customer Experience (CX) at DHS   Homeland Security       | 82,960         | 99.34%      |
| 6.  | Science and Technology Directorate   Homeland Security    | 67,259         |