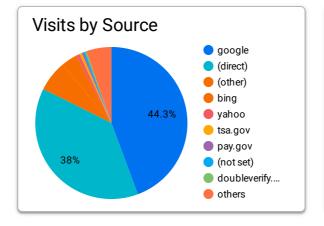

----|-------------------------------|----------|-----------------|-----------|
| 1. | instagram / paid_social       | 970      | 15.15%          | 942       |
| 2. | facebook / paid_social        | 893      | 21.39%          | 850       |
| 3. | twitter / paid_social         | 447      | 7.38%           | 441       |
| 4. | linkedin / paid_social        | 71       | 22.54%          | 65        |
| 5. | facebook_direct / paid_social | 16       | 100%            | 16        |
| 6. | linkedin / social             | 16       | 0%              | 16        |
| 7. | reddit / social               | 5        | 0%              | 5         |
| 8. | twitter / social              | 5        | 0%              | 5         |
|    |                               |          | 1 - 8 /         | 8 < >     |





A All Users Add comparison +

Custom Apr 1 - Apr 30, 2024 -

# Google organic search traffic: Landing page + query string 🕢 🔻

Y Stream ID exactly matches... X



# **DHS.gov Customer Satisfaction Survey**

Time Period: 4/1/2024-4/30/2024

|