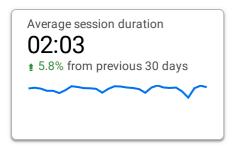

Apr 1, 2024 - Apr 30, 2024

A All Users Add comparison +

Custom Apr 1 - Apr 30, 2024 -