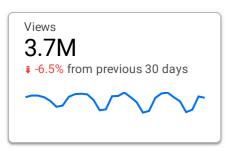

Apr 1, 2024 - Apr 30, 2024

A All Users Add comparison +

Custom Apr 1 - Apr 30, 2024 -