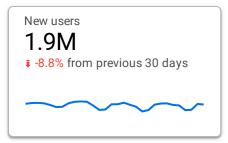

Apr 1, 2024 - Apr 30, 2024

# **DHS.gov Web Performance Metrics**

## Google Single Site - DHS.gov













#### **Top Pages**

|     | Page title                                                | Views ▼        | Bounce rate |
|-----|-----------------------------------------------------------|----------------|-------------|
| 1.  | Home   Homeland Security                                  | 474,947        | 53.94%      |
| 2.  | REAL ID   Homeland Security                               | 250,161        | 38.91%      |
| 3.  | Carter's Story: Blue Campaign Youth Animated Video Series | 98,905         | 92.6%       |
| 4.  | National Terrorism Advisory System   Homeland Security    | 87,349         | 37.36%      |
| 5.  | Customer Experience (CX) at DHS   Homeland Security       | 82,960         | 99.34%      |
| 6.  | Science and Technology Directorate   Homeland Security    | 67,259