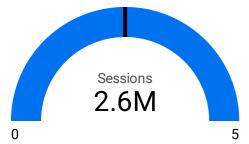

Apr 1, 2024 - Apr 30, 2024

A All Users Add comparison +

Custom Apr 1 - Apr 30, 2024 -