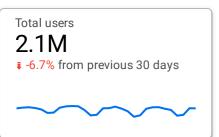

Apr 1, 2024 - Apr 30, 2024

A All Users Add comparison +

Custom Apr 1 - Apr 30, 2024 -