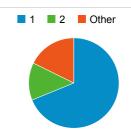

orms          | 343                      |
| h4 ead         | 321                      |
| global entry   | 296                      |
| esta           | 295                      |

## Top External Searches (Google - as reported)

| Keyword                    | Sessions |
|----------------------------|----------|
| us passport                | 1,544    |
| homeland security jobs     | 1,249    |
| passport                   | 1,128    |
| uscis case status          | 775      |
| us passport application    | 471      |
| e-verify for employers     | 357      |
| cyber security             | 322      |
| federal protective service | 320      |
| enhanced driver's license  | 246      |
| us passports               | 222      |

#### New vs. Returned Visitors



#### Avg. Visits per Visitor



#### **Voice of the Customers**

#### Feedback:

- The major customer issues to improve on the DHS.gov site include making content easier to find, label pages and navigation to prevents customers from feeling lost, label hyperlinks to more closely relate to their destination.
- Other items to improve on the DHS.gov site include simplifying links and navigation choices, making navigation more intuitive, and remediating broken links.

Complete list available upon request

\* Source: surveymonkey.com

#### Final Recommendations:

We continue to review and work on recommendations from DHS.gov metrics reports. The DHS.gov Web Team documents and analyzes the success of improvements through metrics in addition to emerging technologies, recommendations and actions.

#### **Recommendations:**

Di