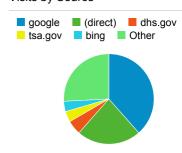

| 46,727    | 29.56%         |
| About DHS   Homeland Security                                                                                                        | 40,437    | 38.08%         |
| Contact Us   Homeland Security                                                                                                       | 33,554    | 28.20%         |
| Topics   Homeland Security                                                                                                           | 31,802    | 43.33%         |
| Apply for a U.S. Passport   Home land Security                                                                                       | 30,143    | 23.47%         |

#### Visits by Source



#### New vs. Returned Visitors



#### Top Unique Site Searches

| Search Term    | Total Unique<br>Searches |
|----------------|--------------------------|
| daca           | 621                      |
| case status    | 395                      |
| dapa           | 389                      |
| active shooter | 368                      |
| careers        | 360                      |
| jobs           | 348                      |
| forms          | 343                      |
| h4 ead         | 321                      |
| global entry   | 296                      |
| esta           | 295                      |

#### **DHS.gov Search Web Performance Metrics**



#### Visits to DHS.gov

#### 1,243,968

% of Total: 100.00% (1,243,968)



#### **Total Internal Searches**

#### 88,874

% of To