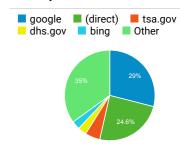

#### Visits by Source

#### Total External Searches (Google)

#### 1,108,090

% of Total: **24.40% (4,540,928)** 