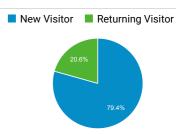

urity                                                      | 105,005   | 72.75%         |
| TSA to Notify Travelers of Upcomi<br>ng 2018 Real ID Airport Enforceme<br>nt   Homeland Security | 95,885    | 43.91%         |
| Blue Campaign   Homeland Securit<br>y                                                            | 93,435    | 83.36%         |

#### Visits by Social Network

| Social Network | Sessions |
|----------------|----------|
| Facebook       | 86,958   |
| Twitter        | 68,667   |
| LinkedIn       | 3,672    |
| Blogger        | 3,103    |
| reddit         | 1,755    |
| Hacker News    | 942      |
| YouTube        | 484      |
| Instagram      | 447      |
| Yammer         | 272      |
| VKontakte      | 252      |

#### Visits by Source



#### New vs. Returned Visitors





#### Visits to DHS.gov

#### 4,540,928

% of Total: 100.00% (4,540,928)



#### **Total Internal Searches**

#### 143,091

% of Total: 100.00% (143,091)



#### Total External Searches (Google)

#### 1,108,090

% of Total: **24.40% (4,540,928)** 



#### Top Internal Searches by Search Term

| Search Term                  | Total Unique<br>Searches | Organic<br>Searches |
|------------------------------|--------------------------|---------------------|
| real id                      | 3,009                    | 20                  |
| real id compliant st<br>ates | 2,054                    | 31                  |
| h4 ead                       | 1,332                    | 10                  |
| tps el salvador              | 1,088                    | 92                  |
| h1b