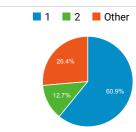

| 20                  |
| real id compliant st<br>ates | 2,054                    | 31                  |
| h4 ead                       | 1,332                    | 10                  |
| tps el salvador              | 1,088                    | 92                  |
| h1b                          | 966                      | 41                  |
| careers                      | 813                      | 0                   |
| real id extension da<br>te   | 732                      | 20                  |
| check my case stat<br>us     | 630                      | 20                  |
| esta                         | 610                      | 10                  |
| daca                         | 559                      | 10                  |

#### New vs. Returned Visitors







### Top External Searches (Google - as reported)

| Page Title                                                                                       | Sessions |
|--------------------------------------------------------------------------------------------------|----------|
| Homeland Security   Home                                                                         | 102,839  |
| REAL ID   Homeland Security                                                                      | 74,433   |
| Blue Campaign   Homeland Security                                                                | 65,923   |
| Real ID Public FAQs   Homeland Securit<br>y                                                      | 63,290   |
| TSA to Notify Travelers of Upcoming 20<br>18 Real ID Airport Enforcement