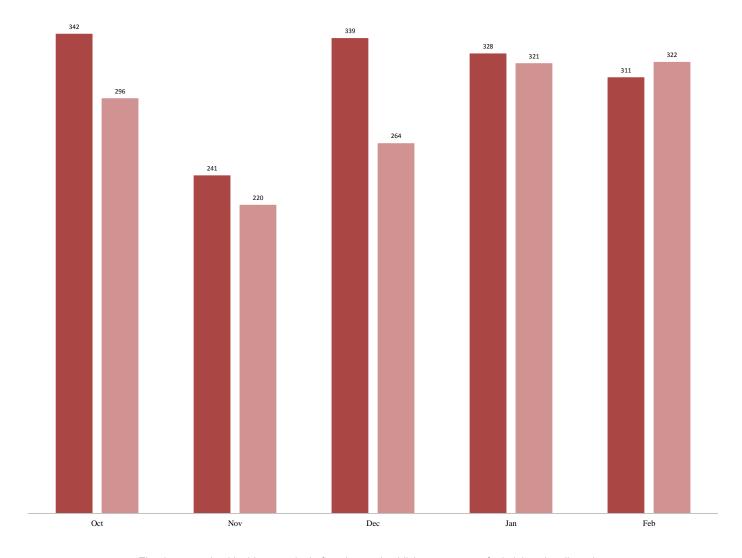

#### FOIA Appeals

Received this month 311
Processed this month 322
Total Received this FY 1,561
Total Processed this FY 1,440

#### Composite Department of Homeland Security (DHS) - Administrative Appeals

| Appeals Monthly Production Rates |     |     | Total Received |     | 1,561 | Total Processed |     | 1,423 |      |     |     |     |
|----------------------------------|-----|-----|----------------|-----|-------|-----------------|-----|-------|------|-----|-----|-----|
|                                  | Oct | Nov | Dec            | Jan | Feb   | Mar             | Apr | May   | June | Jul | Aug | Sep |
| Received                         | 342 | 241 | 339            | 328 | 311   | 0               | 0   | 0     | 0    | 0   | 0   | 0   |
| Processed                        | 296 | 220 | 264            | 321 | 322   | 0               | 0   | 0     | 0    | 0   | 0   | 0   |