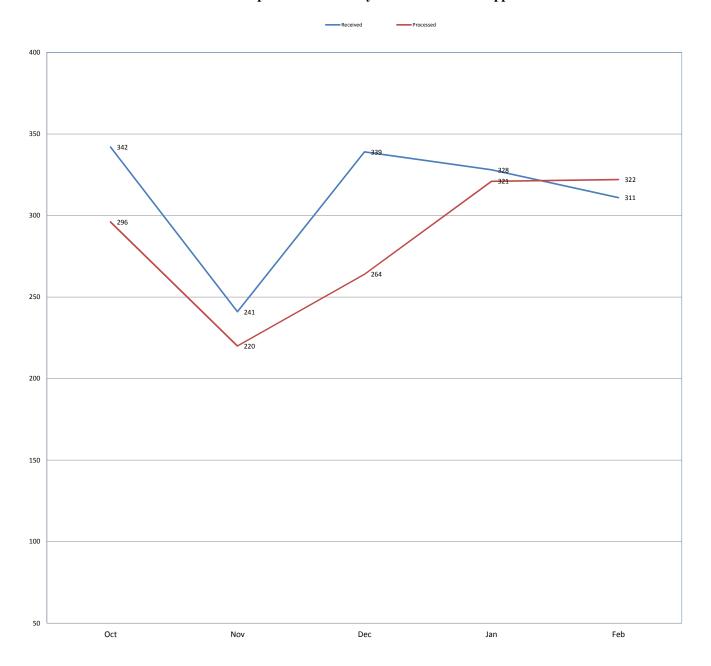

#### FOIA Appeals

Received this month 311
Processed this month 322
Total Received this FY 1,561
Total Processed this FY 1,440

#### Composite Department of Homeland Security (DHS) - Administrative Appeals

| Appeals Monthly Production Rates |     |     | Total Received |     | 1,561 | Total Processed |     | 1,423 |      |     |     |     |
|----------------------------------|-----|-----|----------------|-----|-------|-----------------|-----|-------|------|-----|-----|-----|
|                                  | Oct | Nov | Dec            | Jan | Feb   | Mar             | Apr | May   | June | Jul | Aug | Sep |
| Received                         | 342 | 241 | 339            | 328 | 311   | 0               | 0   | 0     | 0    | 0   | 0   | 0   |
| Processed                        | 296 | 220 | 264            | 321 | 322   | 0               | 0   | 0     | 0    | 0   | 0   | 0   |