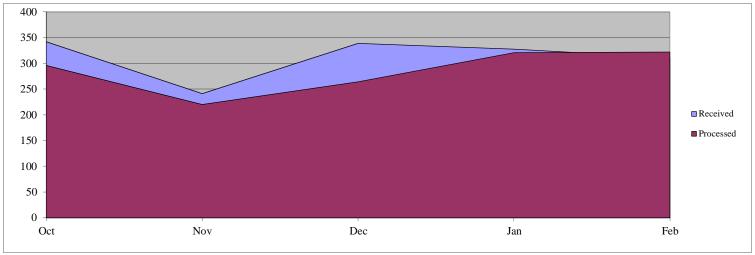

### Composite Department of Homeland Security (DHS)

| Monthly Pro           | duction Rates           | NI                      | D                       | T                       | E.I.                    | M             | <b>A</b>      | Mana          | Louis           | T1            | <b>A</b>      | <b>G</b>      |  |
|-----------------------|-------------------------|-------------------------|-------------------------|-------------------------|-------------------------|---------------|---------------|---------------|-----------------|---------------|---------------|---------------|--|
| Received<br>Processed | Oct<br>23,742<br>19,458 | Nov<br>16,858<br>15,128 | Dec<br>20,536<br>22,406 | Jan<br>23,211<br>26,706 | Feb<br>23,290<br>21,208 | Mar<br>0<br>0 | Apr<br>0<br>0 | May<br>0<br>0 | June<br>0<br>0  | Jul<br>0<br>0 | Aug<br>0<br>0 | Sep<br>0<br>0 |  |
| 30,000                |                         |                         |                         |                         |                         |               |               |               |                 |               |               |               |  |
| 25,000                |                         |                         |                         |                         |                         |               |               |               |                 |               |               |               |  |
| 20,000                |                         |                         |                         |                         |                         |               |               |               |                 |               |               |               |  |
| 15,000 -              |                         |                         |                         |                         |                         |               |               |               |                 |               | Rece          |               |  |
| 10,000 -              |                         |                         |                         |                         |                         |               |               |               |                 |               | Proce         | essed         |  |
|                       |                         |                         |                         |                         |                         |               |               |               |                 |               |               |               |  |
| 5,000 -               |                         |                         |                         |                         |                         |               |               |               |                 |               |               |               |  |
| Oct                   | Nov                     |                         |                         |                         | Dec                     | <u> </u>      |               | Jan           |                 |               | Feb           |               |  |
| Days Pending          | g for Open Cas          |                         |                         |                         |                         |               |               |               |                 |               |               |               |  |
|                       | Oct                     | Nov                     | Dec                     | Jan                     | Feb                     | Mar           | Apr           | May           | June            | Jul           | Aug           | Sep           |  |
| 1-20 Days             | 13,057                  | 11,175                  | 14,401                  | 12,649                  | 14,117                  | 0             | 0             | 0             | 0               | 0             | 0             | 0             |  |
| 21-40                 | 9,868                   | 11,244                  | 9,842                   | 9,792                   | 11,586                  | 0             | 0             | 0             | 0               | 0             | 0             | 0             |  |
| 41-60                 | 4,180                   | 5,694                   | 6,077                   | 5,796                   | 4,989                   | 0             | 0             | 0             | 0               | 0             | 0             | 0             |  |
| 61-80<br>81-100       | 2,969<br>3,062          | 2,992<br>2,843          | 2,841<br>2,879          | 2,408<br>2,079          | 2,719<br>1,429          | 0             | 0             | 0             | 0<br>0          | 0             | 0             | 0<br>0        |  |
| 101-120               | 3,056                   | 3,122                   | 2,410                   | 2,079                   | 1,429                   | 0             | 0             | 0             | 0               | 0             | 0             | 0             |  |
| 121-140               | 3,161                   | 2,541                   | 2,471                   | 2,193                   | 2,078                   | 0             | 0             | 0             | 0               | 0             | 0             | 0             |  |
| 141-160               | 2,563                   | 2,611                   | 2,269                   | 2,410                   | 2,011                   | 0             | 0             | 0             | 0               | 0             | 0             | 0             |  |
| 161-180               | 58,201                  | 2,397                   | 2,514                   | 2,207                   | 2,301                   | 0             | 0             | 0             | 0               | 0             | 0             | 0             |  |
| 181-200               | 1,968                   | 58,440                  | 2,417                   | 2,444                   | 2,136                   | 0             | 0             | 0             | 0               | 0             | 0             | 0             |  |
| 201-300               | 5,876                   | 7,115                   | 64,336                  | 9,077                   | 9,841                   | 0             | 0             | 0             | 0               | 0             | 0             | 0             |  |
| 301-400               | 7,267                   | 5,548                   | 3,253                   | 3,084                   | 3,363                   | 0             | 0             | 0             | 0               | 0             | 0             | 0             |  |
| 401+                  | 6,379                   | 7,841                   | 9,178                   | 62,750                  | 57,934                  | 0             | 0             | 0             | 0               | 0             | 0             | 0             |  |
| Total                 | 121,607                 | 123,563                 | 124,888                 | 119,099                 | 116,105                 | 0             | 0             | 0             | 0               | 0             | 0             | 0             |  |
| 140,000               | 01+ 301-400             | □ 201-300               | ■ 181-200               | ■161-180                | □ 141-160               | ■ 121-140     | ■ 101-120     | ■ 81-100      | □ 61-80 □ 41-60 | ■21-40        | ■ 1-20 Da     | ys            |  |
| 120,000               |                         |                         |                         |                         |                         |               |               |               |                 |               |               |               |  |
| 100,000               |                         |                         |                         |                         |                         |               |               |               |                 |               |               |               |  |
| 80,000 -              |                         |                         |                         |                         |                         |               |               |               |                 |               |               |               |  |
| 60,000 -              |                         |                         |                         |                         |                         |               |               |               |                 |               |               |               |  |
| 40,000                |                         |                         |                         |                         |                         |               |               |               |                 |               |               |               |  |
| 20,000                |                         |                         |                         |                         |                         |               |               |               |                 |               |               |               |  |
| 0                     |                         |                         | 1                       |                         |                         |               |               | _             | 1               |               |               |               |  |
| Oct                   |                         |                         | Nov                     |                         | I                       | Dec           |               | J             | an              |               | Feb           |               |  |