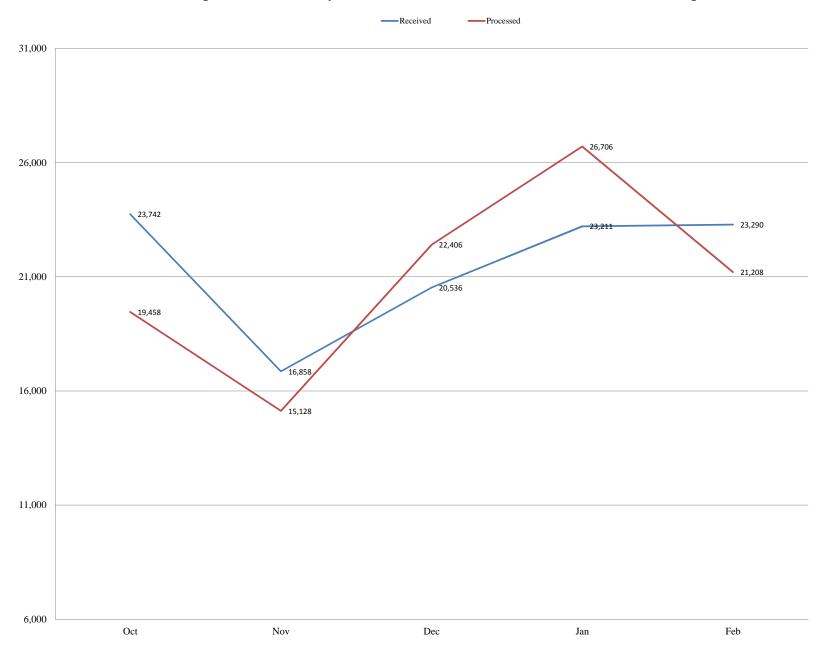

# Composite DHS Monthly Production Rate of Received and Processed FOIA Requests

■ Received ■ Processed

# **Composite DHS Monthly Production Rates of Received and Processed FOIA Requests**

### Composite Department of Homeland Security (DHS)

| Monthly Pro           | duction Rates           | NI                      | D                       | T                       | E.I.                    | M             | <b>A</b>      | Mana          | Louis           | T1            | <b>A</b>      | <b>G</b>      |  |
|-----------------------|-------------------------|-------------------------|-------------------------|-------------------------|-------------------------|---------------|---------------|---------------|-----------------|---------------|---------------|---------------|--|
| Received<br>Processed | Oct<br>23,742<br>19,458 | Nov<br>16,858<br>15,128 | Dec<br>20,536<br>22,406 | Jan<br>23,211<br>26,706 | Feb<br>23,290<br>21,208 | Mar<br>0<br>0 | Apr<br>0<br>0 | May<br>0<br>0 | June<br>0<br>0  | Jul<br>0<br>0 | Aug<br>0<br>0 | Sep<br>0<br>0 |  |
| 30,000                |                         |                         |                         |                         |                         |               |               |               |                 |               |               |               |  |
| 25,000                |                         |                         |                         |                         |                         |               |               |               |                 |               |               |               |  |
| 20,000                |                         |                         |                         |                         |                         |               |               |               |                 |               |               |               |  |
| 15,000 -              |                         |                         |                         |                         |                         |               |               |               |                 |               | Rece          |               |  |
| 10,000 -              |                         |                         |                         |                         |                         |               |               |               |                 |               | Proce         | essed         |  |
|                       |                         |                         |                         |                         |                         |               |               |               |                 |               |               |               |  |
| 5,000 -               |                         |                         |                         |                         |                         |               |               |               |                 |               |               |               |  |
| Oct                   | Nov                     |                         |                         |                         | Dec                     | <u> </u>      |               | Jan           |                 |               | Feb           |               |  |
| Days Pending          | g for Open Cas          |                         |                         |                         |                         |               |               |               |                 |               |               |               |  |
|                       | Oct                     | Nov                     | Dec                     | Jan                     | Feb                     | Mar           | Apr           | May           | June            | Jul           | Aug           | Sep           |  |
| 1-20 Days             | 13,057                  | 11,175                  | 14,401                  | 12,649                  | 14,117                  | 0             | 0             | 0             | 0               | 0             | 0             | 0             |  |
| 21-40                 | 9,868                   | 11,244                  | 9,842                   | 9,792                   | 11,586                  | 0             | 0             | 0             | 0               | 0             | 0             | 0             |  |
| 41-60                 | 4,180                   | 5,694                   | 6,077                   | 5,796                   | 4,989                   | 0             | 0             | 0             | 0               | 0             | 0             | 0             |  |
| 61-80<br>81-100       | 2,969<br>3,062          | 2,992<br>2,843          | 2,841<br>2,879          | 2,408<br>2,079          | 2,719<br>1,429          | 0             | 0             | 0             | 0<br>0          | 0             | 0             | 0<br>0        |  |
| 101-120               | 3,056                   | 3,122                   | 2,410                   | 2,079                   | 1,429                   | 0             | 0             | 0             | 0               | 0             | 0             | 0             |  |
| 121-140               | 3,161                   | 2,541                   | 2,471                   | 2,193                   | 2,078                   | 0             | 0             | 0             | 0               | 0             | 0             | 0             |  |
| 141-160               | 2,563                   | 2,611                   | 2,269                   | 2,410                   | 2,011                   | 0             | 0             | 0             | 0               | 0             | 0             | 0             |  |
| 161-180               | 58,201                  | 2,397                   | 2,514                   | 2,207                   | 2,301                   | 0             | 0             | 0             | 0               | 0             | 0             | 0             |  |
| 181-200               | 1,968                   | 58,440                  | 2,417                   | 2,444                   | 2,136                   | 0             | 0             | 0             | 0               | 0             | 0             | 0             |  |
| 201-300               | 5,876                   | 7,115                   | 64,336                  | 9,077                   | 9,841                   | 0             | 0             | 0             | 0               | 0             | 0             | 0             |  |
| 301-400               | 7,267                   | 5,548                   | 3,253                   | 3,084                   | 3,363                   | 0             | 0             | 0             | 0               | 0             | 0             | 0             |  |
| 401+                  | 6,379                   | 7,841                   | 9,178                   | 62,750                  | 57,934                  | 0             | 0             | 0             | 0               | 0             | 0             | 0             |  |
| Total                 | 121,607                 | 123,563                 | 124,888                 | 119,099                 | 116,105                 | 0             | 0             | 0             | 0               | 0             | 0             | 0             |  |
| 140,000               | 01+ 301-400             | □ 201-300               | ■ 181-200               | ■161-180                | □ 141-160               | ■ 121-140     | ■ 101-120     | ■ 81-100      | □ 61-80 □ 41-60 | ■21-40        | ■ 1-20 Da     | ys            |  |
| 120,000               |                         |                         |                         |                         |                         |               |               |               |                 |               |               |               |  |
| 100,000               |                         |                         |                         |                         |                         |               |               |               |                 |               |               |               |  |
| 80,000 -              |                         |                         |                         |                         |                         |               |               |               |                 |               |               |               |  |
| 60,000 -              |                         |                         |                         |                         |                         |               |               |               |                 |               |               |               |  |
| 40,000                |                         |                         |                         |                         |                         |               |               |               |                 |               |               |               |  |
| 20,000                |                         |                         |                         |                         |                         |               |               |               |                 |               |               |               |  |
| 0                     |                         |                         | 1                       |                         |                         |               |               | _             | 1               |               |               |               |  |
| Oct                   |                         |                         | Nov                     |                         | I                       | Dec           |               | J             | an              |               | Feb           |               |  |