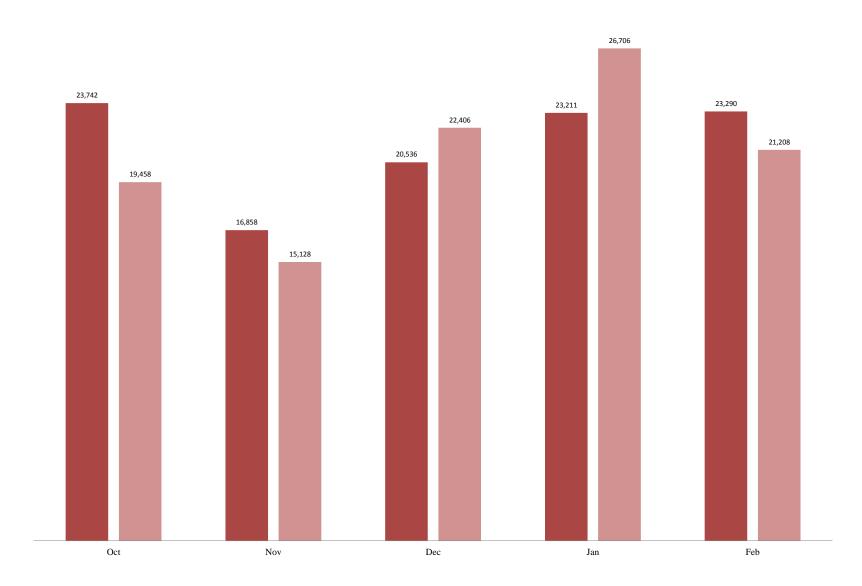

# Composite DHS Monthly Production Rate of Received and Processed FOIA Requests

■ Received ■ Processed

# **Composite DHS Monthly Production Rates of Received and Processed FOIA Requests**

### Composite Department of Homeland Security (DHS)

| Monthly Pro           | duction Rates           | NI                      | D                       | T                       | E.I.                    | M             | <b>A</b>      | Mana          | Louis           | T1            | <b>A</b>      | <b>G</b>      |  |
|-----------------------|-------------------------|-------------------------|-------------------------|-------------------------|-------------------------|---------------|---------------|---------------|-----------------|---------------|---------------|---------------|--|
| Received<br>Processed | Oct<br>23,742<br>19,458 | Nov<br>16,858<br>15,128 | Dec<br>20,536<br>22,406 | Jan<br>23,211<br>26,706 | Feb<br>23,290<br>21,208 | Mar<br>0<br>0 | Apr<br>0<br>0 | May<br>0<br>0 | June<br>0<br>0  | Jul<br>0<br>0 | Aug<br>0<br>0 | Sep<br>0<br>0 |  |
| 30,000                |                         |                         |                         |                         |                         |               |               |               |                 |               |               |               |  |
| 25,000                |                         |                         |                         |                         |                         |               |               |               |                 |               |               |               |  |
| 20,000                |                         |                         |                         |                         |                         |               |               |               |                 |               |               |               |  |
| 15,000 -              |                         |                         |                         |                         |                         |               |               |               |                 |               | Rece          |               |  |
| 10,000 -              |                         |                         |                         |                         |                         |               |               |               |                 |               | Proce         | essed         |  |
|                       |                         |                         |                         |                         |                         |               |               |               |                 |               |               |               |  |
| 5,000 -               |                         |                         |                         |                         |                         |               |               |               |                 |               |               |               |  |
| Oct                   | Nov                     |                         |                         |                         | Dec                     | <u> </u>      |               | Jan           |                 |               | Feb           |               |  |
| Days Pending          | g for Open Cas          |                         |                         |                         |                         |               |               |               |                 |               |               |               |  |
|                       | Oct                     | Nov                     | Dec                     | Jan                     | Feb                     | Mar           | Apr           | May           | June            | Jul           | Aug           | Sep           |  |
| 1-20 Days             | 13,057                  | 11,175                  | 14,401                  | 12,649                  | 14,117                  | 0             | 0             | 0             | 0               | 0             | 0             | 0             |  |
| 21-40                 | 9,868                   | 11,244                  | 9,842                   | 9,792                   | 11,586                  | 0             | 0             | 0             | 0               | 0             | 0             | 0             |  |
| 41-60                 | 4,180                   | 5,694                   | 6,077                   | 5,796                   | 4,989                   | 0             | 0             | 0             | 0               | 0             | 0             | 0             |  |
| 61-80<br>81-100       | 2,969<br>3,062          | 2,992<br>2,843          | 2,841<br>2,879          | 2,408<br>2,079          | 2,719<br>1,429          | 0             | 0             | 0             | 0<br>0          | 0             | 0             | 0<br>0        |  |
| 101-120               | 3,056                   | 3,122                   | 2,410                   | 2,079                   | 1,429                   | 0             | 0             | 0             | 0               | 0             | 0             | 0             |  |
| 121-140               | 3,161                   | 2,541                   | 2,471                   | 2,193                   | 2,078                   | 0             | 0             | 0             | 0               | 0             | 0             | 0             |  |
| 141-160               | 2,563                   | 2,611                   | 2,269                   | 2,410                   | 2,011                   | 0             | 0             | 0             | 0               | 0             | 0             | 0             |  |
| 161-180               | 58,201                  | 2,397                   | 2,514                   | 2,207                   | 2,301                   | 0             | 0             | 0             | 0               | 0             | 0             | 0             |  |
| 181-200               | 1,968                   | 58,440                  | 2,417                   | 2,444                   | 2,136                   | 0             | 0             | 0             | 0               | 0             | 0             | 0             |  |
| 201-300               | 5,876                   | 7,115                   | 64,336                  | 9,077                   | 9,841                   | 0             | 0             | 0             | 0               | 0             | 0             | 0             |  |
| 301-400               | 7,267                   | 5,548                   | 3,253                   | 3,084                   | 3,363                   | 0             | 0             | 0             | 0               | 0             | 0             | 0             |  |
| 401+                  | 6,379                   | 7,841                   | 9,178                   | 62,750                  | 57,934                  | 0             | 0             | 0             | 0               | 0             | 0             | 0             |  |
| Total                 | 121,607                 | 123,563                 | 124,888                 | 119,099                 | 116,105                 | 0             | 0             | 0             | 0               | 0             | 0             | 0             |  |
| 140,000               | 01+ 301-400             | □ 201-300               | ■ 181-200               | ■161-180                | □ 141-160               | ■ 121-140     | ■ 101-120     | ■ 81-100      | □ 61-80 □ 41-60 | ■21-40        | ■ 1-20 Da     | ys            |  |
| 120,000               |                         |                         |                         |                         |                         |               |               |               |                 |               |               |               |  |
| 100,000               |                         |                         |                         |                         |                         |               |               |               |                 |               |               |               |  |
| 80,000 -              |                         |                         |                         |                         |                         |               |               |               |                 |               |               |               |  |
| 60,000 -              |                         |                         |                         |                         |                         |               |               |               |                 |               |               |               |  |
| 40,000                |                         |                         |                         |                         |                         |               |               |               |                 |               |               |               |  |
| 20,000                |                         |                         |                         |                         |                         |               |               |               |                 |               |               |               |  |
| 0                     |                         |                         | 1                       |                         |                         |               |               | _             | 1               |               |               |               |  |
| Oct                   |                         |                         | Nov                     |                         | I                       | Dec           |               | J             | an              |               | Feb           |               |  |