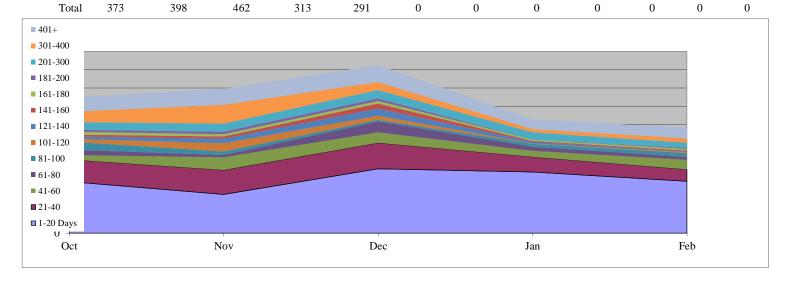

### Composite Department of Homeland Security (DHS)

| Monthly Pro           | duction Rates           | NI                      | D                       | T                       | E.I.                    | M             | <b>A</b>      | Mana          | Louis           | T1            | <b>A</b>      | <b>G</b>      |  |
|-----------------------|-------------------------|-------------------------|-------------------------|-------------------------|-------------------------|---------------|---------------|---------------|-----------------|---------------|---------------|---------------|--|
| Received<br>Processed | Oct<br>23,742<br>19,458 | Nov<br>16,858<br>15,128 | Dec<br>20,536<br>22,406 | Jan<br>23,211<br>26,706 | Feb<br>23,290<br>21,208 | Mar<br>0<br>0 | Apr<br>0<br>0 | May<br>0<br>0 | June<br>0<br>0  | Jul<br>0<br>0 | Aug<br>0<br>0 | Sep<br>0<br>0 |  |
| 30,000                |                         |                         |                         |                         |                         |               |               |               |                 |               |               |               |  |
| 25,000                |                         |                         |                         |                         |                         |               |               |               |                 |               |               |               |  |
| 20,000                |                         |                         |                         |                         |                         |               |               |               |                 |               |               |               |  |
| 15,000 -              |                         |                         |                         |                         |                         |               |               |               |                 |               | Rece          |               |  |
| 10,000 -              |                         |                         |                         |                         |                         |               |               |               |                 |               | Proce         | essed         |  |
|                       |                         |                         |                         |                         |                         |               |               |               |                 |               |               |               |  |
| 5,000 -               |                         |                         |                         |                         |                         |               |               |               |                 |               |               |               |  |
| Oct                   | Nov                     |                         |                         |                         | Dec                     | <u> </u>      |               | Jan           |                 |               | Feb           |               |  |
| Days Pending          | g for Open Cas          |                         |                         |                         |                         |               |               |               |                 |               |               |               |  |
|                       | Oct                     | Nov                     | Dec                     | Jan                     | Feb                     | Mar           | Apr           | May           | June            | Jul           | Aug           | Sep           |  |
| 1-20 Days             | 13,057                  | 11,175                  | 14,401                  | 12,649                  | 14,117                  | 0             | 0             | 0             | 0               | 0             | 0             | 0             |  |
| 21-40                 | 9,868                   | 11,244                  | 9,842                   | 9,792                   | 11,586                  | 0             | 0             | 0             | 0               | 0             | 0             | 0             |  |
| 41-60                 | 4,180                   | 5,694                   | 6,077                   | 5,796                   | 4,989                   | 0             | 0             | 0             | 0               | 0             | 0             | 0             |  |
| 61-80<br>81-100       | 2,969<br>3,062          | 2,992<br>2,843          | 2,841<br>2,879          | 2,408<br>2,079          | 2,719<br>1,429          | 0             | 0             | 0             | 0<br>0          | 0             | 0             | 0<br>0        |  |
| 101-120               | 3,056                   | 3,122                   | 2,410                   | 2,079                   | 1,429                   | 0             | 0             | 0             | 0               | 0             | 0             | 0             |  |
| 121-140               | 3,161                   | 2,541                   | 2,471                   | 2,193                   | 2,078                   | 0             | 0             | 0             | 0               | 0             | 0             | 0             |  |
| 141-160               | 2,563                   | 2,611                   | 2,269                   | 2,410                   | 2,011                   | 0             | 0             | 0             | 0               | 0             | 0             | 0             |  |
| 161-180               | 58,201                  | 2,397                   | 2,514                   | 2,207                   | 2,301                   | 0             | 0             | 0             | 0               | 0             | 0             | 0             |  |
| 181-200               | 1,968                   | 58,440                  | 2,417                   | 2,444                   | 2,136                   | 0             | 0             | 0             | 0               | 0             | 0             | 0             |  |
| 201-300               | 5,876                   | 7,115                   | 64,336                  | 9,077                   | 9,841                   | 0             | 0             | 0             | 0               | 0             | 0             | 0             |  |
| 301-400               | 7,267                   | 5,548                   | 3,253                   | 3,084                   | 3,363                   | 0             | 0             | 0             | 0               | 0             | 0             | 0             |  |
| 401+                  | 6,379                   | 7,841                   | 9,178                   | 62,750                  | 57,934                  | 0             | 0             | 0             | 0               | 0             | 0             | 0             |  |
| Total                 | 121,607                 | 123,563                 | 124,888                 | 119,099                 | 116,105                 | 0             | 0             | 0             | 0               | 0             | 0             | 0             |  |
| 140,000               | 01+ 301-400             | □ 201-300               | ■ 181-200               | ■161-180                | □ 141-160               | ■ 121-140     | ■ 101-120     | ■ 81-100      | □ 61-80 □ 41-60 | ■21-40        | ■ 1-20 Da     | ys            |  |
| 120,000               |                         |                         |                         |                         |                         |               |               |               |                 |               |               |               |  |
| 100,000               |                         |                         |                         |                         |                         |               |               |               |                 |               |               |               |  |
| 80,000 -              |                         |                         |                         |                         |                         |               |               |               |                 |               |               |               |  |
| 60,000 -              |                         |                         |                         |                         |                         |               |               |               |                 |               |               |               |  |
| 40,000                |                         |                         |                         |                         |                         |               |               |               |                 |               |               |               |  |
| 20,000                |                         |                         |                         |                         |                         |               |               |               |                 |               |               |               |  |
| 0                     |                         |                         | 1                       |                         |                         |               |               | _             | 1               |               |               |               |  |
| Oct                   |                         |                         | Nov                     |                         | I                       | Dec           |               | J             | an              |               | Feb           |               |  |