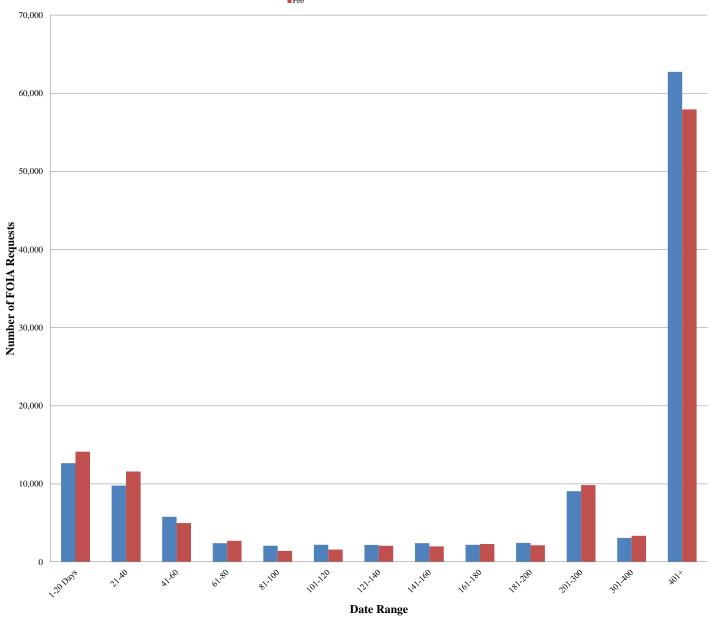

## **Composite Pending Age of DHS Requests FOIA Requests**

### Composite Department of Homeland Security (DHS)

| Monthly Pro           | duction Rates           | NI                      | D                       | T                       | E.I.                    | M             | <b>A</b>      | Mana          | Louis           | T1            | <b>A</b>      | <b>G</b>      |  |
|-----------------------|-------------------------|-------------------------|-------------------------|-------------------------|-------------------------|---------------|---------------|---------------|-----------------|---------------|---------------|---------------|--|
| Received<br>Processed | Oct<br>23,742<br>19,458 | Nov<br>16,858<br>15,128 | Dec<br>20,536<br>22,406 | Jan<br>23,211<br>26,706 | Feb<br>23,290<br>21,208 | Mar<br>0<br>0 | Apr<br>0<br>0 | May<br>0<br>0 | June<br>0<br>0  | Jul<br>0<br>0 | Aug<br>0<br>0 | Sep<br>0<br>0 |  |
| 30,000                |                         |                         |                         |                         |                         |               |               |               |                 |               |               |               |  |
| 25,000                |                         |                         |                         |                         |                         |               |               |               |                 |               |               |               |  |
| 20,000                |                         |                         |                         |                         |                         |               |               |               |                 |               |               |               |  |
| 15,000 -              |                         |                         |                         |                         |                         |               |               |               |                 |               | Rece          |               |  |
| 10,000 -              |                         |                         |                         |                         |                         |               |               |               |                 |               | Proce         | essed         |  |
|                       |                         |                         |                         |                         |                         |               |               |               |                 |               |               |               |  |
| 5,000 -               |                         |                         |                         |                         |                         |               |               |               |                 |               |               |               |  |
| Oct                   | Nov                     |                         |                         |                         | Dec                     | <u> </u>      |               | Jan           |                 |               | Feb           |               |  |
| Days Pending          | g for Open Cas          |                         |                         |                         |                         |               |               |               |                 |               |               |               |  |
|                       | Oct                     | Nov                     | Dec                     | Jan                     | Feb                     | Mar           | Apr           | May           | June            | Jul           | Aug           | Sep           |  |
| 1-20 Days             | 13,057                  | 11,175                  | 14,401                  | 12,649                  | 14,117                  | 0             | 0             | 0             | 0               | 0             | 0             | 0             |  |
| 21-40                 | 9,868                   | 11,244                  | 9,842                   | 9,792                   | 11,586                  | 0             | 0             | 0             | 0               | 0             | 0             | 0             |  |
| 41-60                 | 4,180                   | 5,694                   | 6,077                   | 5,796                   | 4,989                   | 0             | 0             | 0             | 0               | 0             | 0             | 0             |  |
| 61-80<br>81-100       | 2,969<br>3,062          | 2,992<br>2,843          | 2,841<br>2,879          | 2,408<br>2,079          | 2,719<br>1,429          | 0             | 0             | 0             | 0<br>0          | 0             | 0             | 0<br>0        |  |
| 101-120               | 3,056                   | 3,122                   | 2,410                   | 2,079                   | 1,429                   | 0             | 0             | 0             | 0               | 0             | 0             | 0             |  |
| 121-140               | 3,161                   | 2,541                   | 2,471                   | 2,193                   | 2,078                   | 0             | 0             | 0             | 0               | 0             | 0             | 0             |  |
| 141-160               | 2,563                   | 2,611                   | 2,269                   | 2,410                   | 2,011                   | 0             | 0             | 0             | 0               | 0             | 0             | 0             |  |
| 161-180               | 58,201                  | 2,397                   | 2,514                   | 2,207                   | 2,301                   | 0             | 0             | 0             | 0               | 0             | 0             | 0             |  |
| 181-200               | 1,968                   | 58,440                  | 2,417                   | 2,444                   | 2,136                   | 0             | 0             | 0             | 0               | 0             | 0             | 0             |  |
| 201-300               | 5,876                   | 7,115                   | 64,336                  | 9,077                   | 9,841                   | 0             | 0             | 0             | 0               | 0             | 0             | 0             |  |
| 301-400               | 7,267                   | 5,548                   | 3,253                   | 3,084                   | 3,363                   | 0             | 0             | 0             | 0               | 0             | 0             | 0             |  |
| 401+                  | 6,379                   | 7,841                   | 9,178                   | 62,750                  | 57,934                  | 0             | 0             | 0             | 0               | 0             | 0             | 0             |  |
| Total                 | 121,607                 | 123,563                 | 124,888                 | 119,099                 | 116,105                 | 0             | 0             | 0             | 0               | 0             | 0             | 0             |  |
| 140,000               | 01+ 301-400             | □ 201-300               | ■ 181-200               | ■161-180                | □ 141-160               | ■ 121-140     | ■ 101-120     | ■ 81-100      | □ 61-80 □ 41-60 | ■21-40        | ■ 1-20 Da     | ys            |  |
| 120,000               |                         |                         |                         |                         |                         |               |               |               |                 |               |               |               |  |
| 100,000               |                         |                         |                         |                         |                         |               |               |               |                 |               |               |               |  |
| 80,000 -              |                         |                         |                         |                         |                         |               |               |               |                 |               |               |               |  |
| 60,000 -              |                         |                         |                         |                         |                         |               |               |               |                 |               |               |               |  |
| 40,000                |                         |                         |                         |                         |                         |               |               |               |                 |               |               |               |  |
| 20,000                |                         |                         |                         |                         |                         |               |               |               |                 |               |               |               |  |
| 0                     |                         |                         | 1                       |                         |                         |               |               | _             | 1               |               |               |               |  |
| Oct                   |                         |                         | Nov                     |                         | I                       | Dec           |               | J             | an              |               | Feb           |               |  |