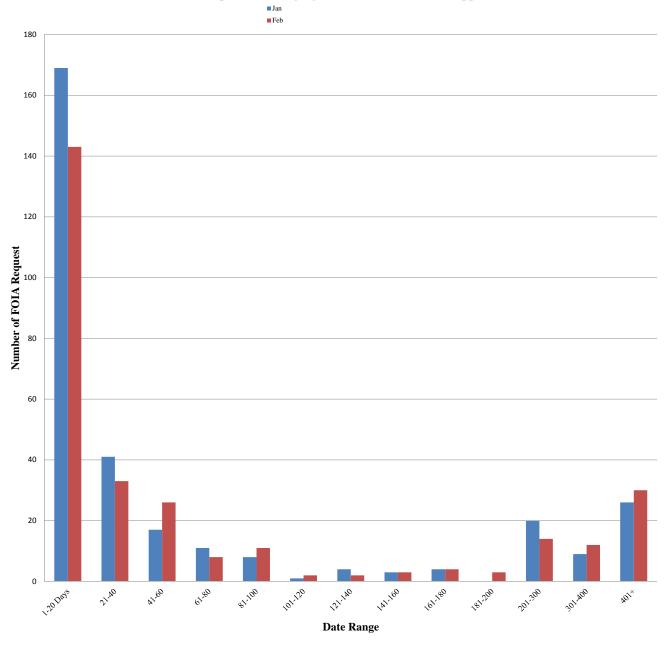

#### **Days Pending for Open Appeals** Dec Feb Mar Oct Jan Apr May June Jul Sep Aug 1-20 Days 21-40 41-60 61-80 81-100 101-120 121-140 141-160 161-180 181-200 201-300 301-400 401+

| nmigration a | nd Customs   | Enforcemen | t (ICE)<br>Total Ope | en: 77    |           | Total Receive |           |         | acklog:        | 35     |        |             |        |
|--------------|--------------|------------|----------------------|-----------|-----------|---------------|-----------|---------|----------------|--------|--------|-------------|--------|
| ppeals Montl | aly Producti | on Rates   |                      |           | _         |               |           |         |                |        |        |             |        |
| • •          | Oct          | Nov        | Dec                  | Jan       | Feb       | Mar           | Apr       |         | Лау            | June   | Jul    | Aug         | Sep    |
| eceived      | 15           | 12         | 44                   | 56        | 46        |               | 1         |         | ,              |        |        | J           | 1      |
| rocessed     | 6            | 0          | 12                   | 3         | 55        |               |           |         |                |        |        |             |        |
|              |              |            |                      |           |           |               |           |         |                |        |        |             |        |
| 50           |              |            |                      |           |           |               |           |         |                |        |        |             |        |
|              |              |            |                      |           |           |               |           |         |                |        |        |             |        |
| 50           |              |            |                      |           |           |               |           |         |                |        |        |             |        |
|              |              |            |                      |           |           |               |           |         |                |        |        |             |        |
| 0 —          |              |            |                      |           |           |               |           |         |                |        |        |             |        |
|              |              |            |                      |           |           |               |           |         |                |        |        |             |        |
| 0            |              |            |                      |           |           |               |           |         |                |        |        |             |        |
|              |              |            |                      |           |           |               |           |         |                |        |        | ■ Red       | eived  |
| 0            |              |            |                      |           |           |               |           |         |                |        |        |             |        |
| 0            |              |            |                      |           |           |               |           |         |                |        |        | □ Pro       | cessed |
|              |              |            |                      |           |           | _             |           |         |                |        |        |             |        |
| 0 -          |              |            |                      |           |           |               |           |         |                |        |        |             |        |
|              |              |            |                      |           |           |               |           |         |                |        |        |             |        |
| 0            |              |            |                      |           |           |               |           | -       |                |        |        |             |        |
| Oct          |              | N          | ov                   |           | Dec       | 2             |           | Jai     | n              |        |        | Feb         |        |
|              |              |            |                      |           |           |               |           |         |                |        |        |             |        |
| D 11         |              |            |                      |           |           |               |           |         |                |        |        |             |        |
| ys Pending   |              |            | _                    |           |           |               |           |         | _              |        |        |             | ~      |
|              | Oct          | Nov        | Dec                  | Jan       | Feb       | Mar           | Apr       |         | Мау            | June   | Jul    | Aug         | Se     |
| 1-20 Days    | 21           | 12         | 43                   | 52        | 42        |               |           |         |                |        |        |             |        |
| 21-40        | 29           | 15         | 18                   | 14        | 15        |               |           |         |                |        |        |             |        |
| 41-60        | 0            | 29         | 15                   | 8         | 9         |               |           |         |                |        |        |             |        |
| 61-80        | 10           | 1          | 28                   | 5         | 4         |               |           |         |                |        |        |             |        |
| 81-100       | 17           | 5          | 1                    | 2         | 5         |               |           |         |                |        |        |             |        |
| 101-120      | 4            | 18         | 8                    | 0         | 1         |               |           |         |                |        |        |             |        |
| 121-140      | 5            | 9          | 15                   | 0         | 1         |               |           |         |                |        |        |             |        |
| 141-160      | 5            | 5          | 11                   | 0         | 0         |               |           |         |                |        |        |             |        |
| 161-180      | 0            | 6          | 6                    | 0         | 0         |               |           |         |                |        |        |             |        |
| 181-200      | 0            | 0          | 6                    | 0         | 0         |               |           |         |                |        |        |             |        |
| 201-300      | 2            | 1          | 1                    | 0         | 0         |               |           |         |                |        |        |             |        |
| 301-400      | 19           | 45         | 13                   | 0         | 0         |               |           |         |                |        |        |             |        |
| 401+         | 8            | 13         | 15                   | 0         | 0         |               |           |         |                |        |        |             |        |
| Total        | 120          | 159        | 180                  | 81        | 77        | 0             | 0         |         | 0              | 0      | 0      | 0           | 0      |
|              |              |            |                      |           |           |               |           |         |                |        |        |             |        |
| <b>401</b> + | ■ 301-400    | □ 201-300  | ■ 181-200            | ■ 161-180 | □ 141-160 | ■ 121-140     | ■ 101-120 | ■81-100 | <b>□</b> 61-80 | □41-60 | ■21-40 | ■ 1-20 Days |        |
|              |              |            |                      |           |           |               |           |         |                |        |        |             |        |
| 200          |              |            |                      |           |           |               |           |         |                |        |        |             |        |
| 180          |              |            |                      |           |           |               |           |         |                |        |        |             |        |
| 1.60         |              |            |                      |           |           |               |           |         |                |        |        |             |        |
| 160          |              |            |                      |           |           |               |           |         |                |        |        |             |        |
| 140          |              |            |                      |           |           |               |           |         |                |        |        |             |        |
| 120          |              |            |                      |           |           |               |           |         |                |        |        |             |        |
| 120          |              |            |                      |           |           |               |           |         |                |        |        |             |        |
| 100 -        |              |            |                      |           |           |               |           |         |                |        |        |             |        |
|              |              |            |                      |           |           |               |           |         |                |        |        |             |        |
| 80           |              |            |                      |           |           |               |           |         |                |        |        |             |        |
|              |              |            |                      |           |           |               |           |         |                |        |        |             |        |
| 60           |              |            |                      |           |           |               |           |         |                |        |        |             |        |
| 60           |              |            |                      |           |           |               |           |         |                |        |        |             |        |
| 60           |              |            |                      |           |           |               |           |         |                |        |        |             |        |
| 40 -         |              |            |                      |           |           |               |           |         |                |        |        |             |        |
| 40 - 20 -    |              |            |                      |           |           |               |           |         |                |        |        |             |        |
| 40 -         |              |            | Nov                  |           |           | Dec           |           |         | -              |        |        |             |        |

Dec

Jan

Feb

Oct

Nov