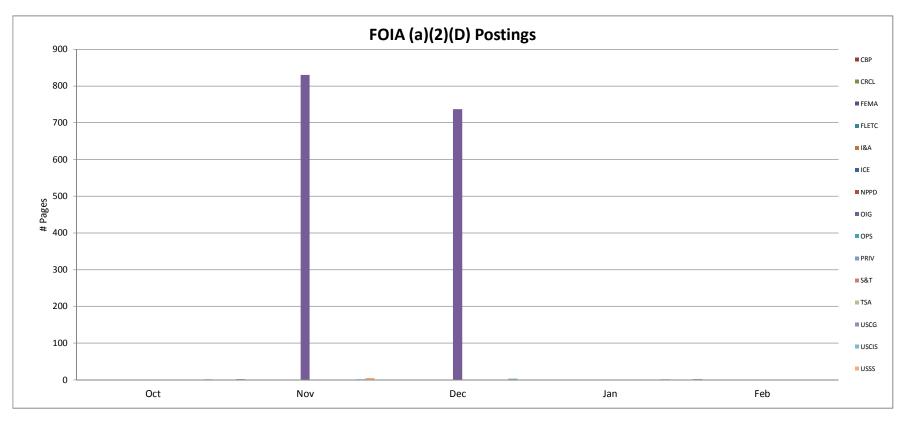

FOIA (a)(2)(D) Postings (pgs)

| Component      | Oct | Nov | Dec | Jan | Feb | Mar | Apr | May | Jun | Jul | Aug | Sep |
|----------------|-----|-----|-----|-----|-----|-----|-----|-----|-----|-----|-----|-----|
| CBP            |     | 2   |     |     | 2   |     |     |     |     |     |     |     |
| CRCL           |     |     |     |     |     |     |     |     |     |     |     |     |
| FEMA           |     |     |     |     |     |     |     |     |     |     |     |     |
| FLETC          |     |     |     |     |     |     |     |     |     |     |     |     |
| I&A            |     |     |     |     |     |     |     |     |     |     |     |     |
| ICE            |     |     |     |     |     |     |     |     |     |     |     |     |
| NPPD           |     |     |     |     |     |     |     |     |     |     |     |     |
| OIG            |     | 830 | 737 |     |     |     |     |     |     |     |     |     |
| OPS            |     |     |     |     |     |     |     |     |     |     |     |     |
| PRIV           |     |     |     |     |     |     |     |     |     |     |     |     |
| S&T            |     |     |     |     |     |     |     |     |     |     |     |     |
| TSA            |     |     |     |     |     |     |     |     |     |     |     |     |
| USCG           |     |     |     |     |     |     |     |     |     |     |     |     |
| USCIS          | 2   | 2   | 3   | 2   |     |     |     |     |     |     |     |     |
| USSS           |     | 4   |     |     |     |     |     |     |     |     |     |     |
| AGENCY OVERALL | 2   | 838 | 740 | 2   | 2   | 0   | 0   | 0   | 0   | 0   | 0   | 0   |