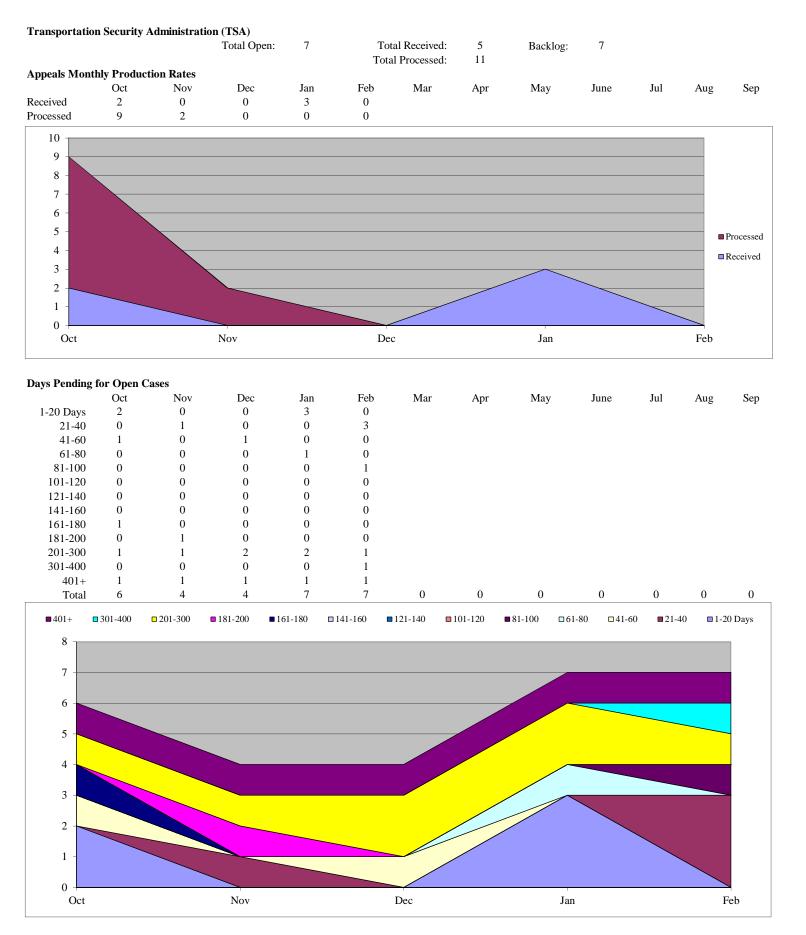

#### FOIA Appeals

Received this month 311
Processed this month 322
Total Received this FY 1,561
Total Processed this FY 1,440

#### $Comparison \ of \ Numbers \ of \ Administrative \ Appeals \ from \ FY\ 2014 \ and \ Current \ Monthly \ Reports-Appeals \ Received, and \ Processed$

|                | Number of Ap                                              | peals Received                                              | Number of Ap                                               | peals Processed                                              |
|----------------|-----------------------------------------------------------|-------------------------------------------------------------|------------------------------------------------------------|--------------------------------------------------------------|
| Component      | Received During Fiscal Year from<br>FY 2014 Annual Report | Received During Fiscal Year from<br>Current Monthly Reports | Processed During Fiscal Year from<br>FY 2014 Annual Report | Processed During Fiscal Year from<br>Current Monthly Reports |
| CBP            | 1004                                                      | 568                                                         | 991                                                        | 528                                                          |
| FEMA           | 16                                                        | 7                                                           | 17                                                         | 1                                                            |
| FLETC          | 2                                                         | 0                                                           | 4                                                          | 0                                                            |
| ICE            | 477                                                       | 173                                                         | 339                                                        | 76                                                           |
| OGC            | 93                                                        | 38                                                          | 101                                                        | 34                                                           |
| OIG            | 16                                                        | 7                                                           | 25                                                         | 25                                                           |
| TSA            | 35                                                        | 5                                                           | 36                                                         | 11                                                           |
| USCG           | 32                                                        | 14                                                          | 28                                                         | 13                                                           |
| USCIS          | 1,926                                                     | 729                                                         | 1,919                                                      | 740                                                          |
| USSS           | 33                                                        | 20                                                          | 30                                                         | 12                                                           |
| AGENCY OVERALL | 3,634                                                     | 1,561                                                       | 3,490                                                      | 1,440                                                        |

#### Comparison of Backlogged Administrative Appeals from FY 2014 and Current Monthly Reports

| Component      | Number of Backlogged Appeals as of<br>End of FY 2014 | Number of Backlogged Appeals<br>from Current Monthly Reports | Percent Change |
|----------------|------------------------------------------------------|--------------------------------------------------------------|----------------|
| СВР            | 8                                                    | 21                                                           | INCREASE 163%  |
| FEMA           | 30                                                   | 35                                                           | INCREASE 17%   |
| FLETC          | 0                                                    | 0                                                            | NO CHANGE 0%   |
| ICE            | 43                                                   | 35                                                           | DECREASE 19%   |
| OGC            | 11                                                   | 6                                                            | DECREASE 45%   |
| OIG            | 17                                                   | 1                                                            | DECREASE 94%   |
| TSA            | 12                                                   | 7                                                            | DECREASE 42%   |
| USCG           | 33                                                   | 34                                                           | INCREASE 3%    |
| USCIS          | 2                                                    | 0                                                            | DECREASE 100%  |
| USSS           | 4                                                    | 9                                                            | INCREASE 125%  |
| AGENCY OVERALL | 160                                                  | 148                                                          | DECREASE 8%    |