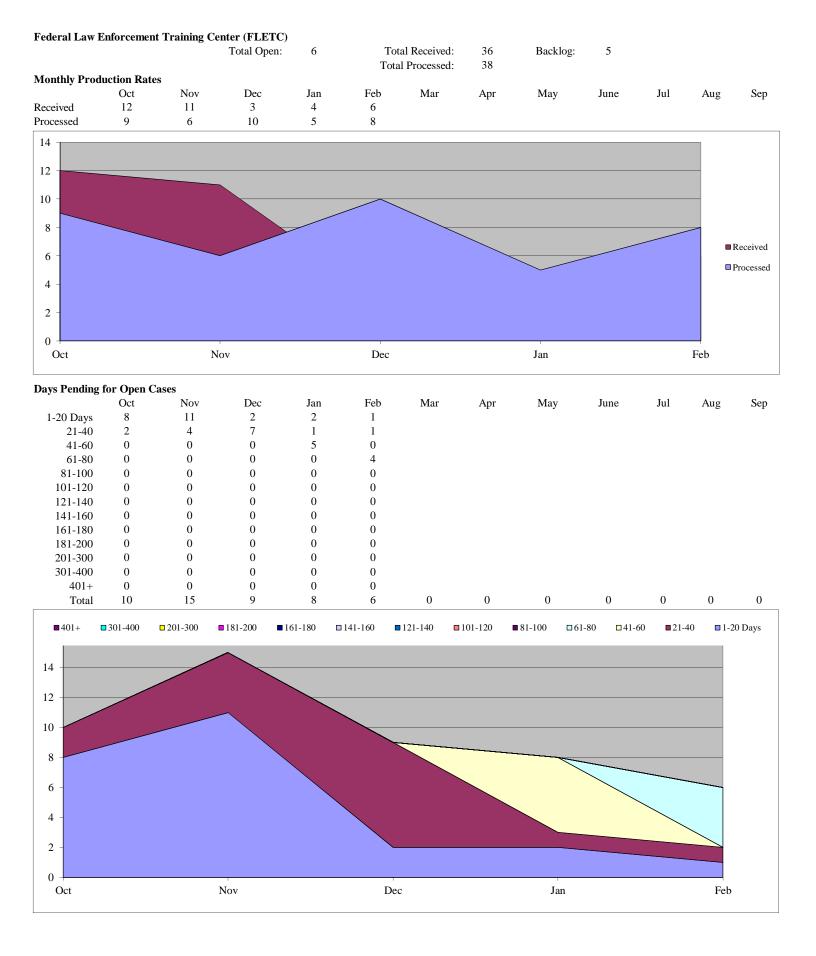

#### $Comparison \ of \ Numbers \ of \ Administrative \ Appeals \ from \ FY\ 2014 \ and \ Current \ Monthly \ Reports-Appeals \ Received, and \ Processed$

|                | Number of Ap                                              | peals Received                                              | Number of Ap                                               | peals Processed                                              |
|----------------|-----------------------------------------------------------|-------------------------------------------------------------|------------------------------------------------------------|--------------------------------------------------------------|
| Component      | Received During Fiscal Year from<br>FY 2014 Annual Report | Received During Fiscal Year from<br>Current Monthly Reports | Processed During Fiscal Year from<br>FY 2014 Annual Report | Processed During Fiscal Year from<br>Current Monthly Reports |
| CBP            | 1004                                                      | 568                                                         | 991                                                        | 528                                                          |
| FEMA           | 16                                                        | 7                                                           | 17                                                         | 1                                                            |
| FLETC          | 2                                                         | 0                                                           | 4                                                          | 0                                                            |
| ICE            | 477                                                       | 173                                                         | 339                                                        | 76                                                           |
| OGC            | 93                                                        | 38                                                          | 101                                                        | 34                                                           |
| OIG            | 16                                                        | 7                                                           | 25                                                         | 25                                                           |
| TSA            | 35                                                        | 5                                                           | 36                                                         | 11                                                           |
| USCG           | 32                                                        | 14                                                          | 28                                                         | 13                                                           |
| USCIS          | 1,926                                                     | 729                                                         | 1,919                                                      | 740                                                          |
| USSS           | 33                                                        | 20                                                          | 30                                                         | 12                                                           |
| AGENCY OVERALL | 3,634                                                     | 1,561                                                       | 3,490                                                      | 1,440                                                        |

#### Comparison of Backlogged Administrative Appeals from FY 2014 and Current Monthly Reports

| Component      | Number of Backlogged Appeals as of<br>End of FY 2014 | Number of Backlogged Appeals<br>from Current Monthly Reports | Percent Change |
|----------------|------------------------------------------------------|--------------------------------------------------------------|----------------|
| СВР            | 8                                                    | 21                                                           | INCREASE 163%  |
| FEMA           | 30                                                   | 35                                                           | INCREASE 17%   |
| FLETC          | 0                                                    | 0                                                            | NO CHANGE 0%   |
| ICE            | 43                                                   | 35                                                           | DECREASE 19%   |
| OGC            | 11                                                   | 6                                                            | DECREASE 45%   |
| OIG            | 17                                                   | 1                                                            | DECREASE 94%   |
| TSA            | 12                                                   | 7                                                            | DECREASE 42%   |
| USCG           | 33                                                   | 34                                                           | INCREASE 3%    |
| USCIS          | 2                                                    | 0                                                            | DECREASE 100%  |
| USSS           | 4                                                    | 9                                                            | INCREASE 125%  |
| AGENCY OVERALL | 160                                                  | 148                                                          | DECREASE 8%    |