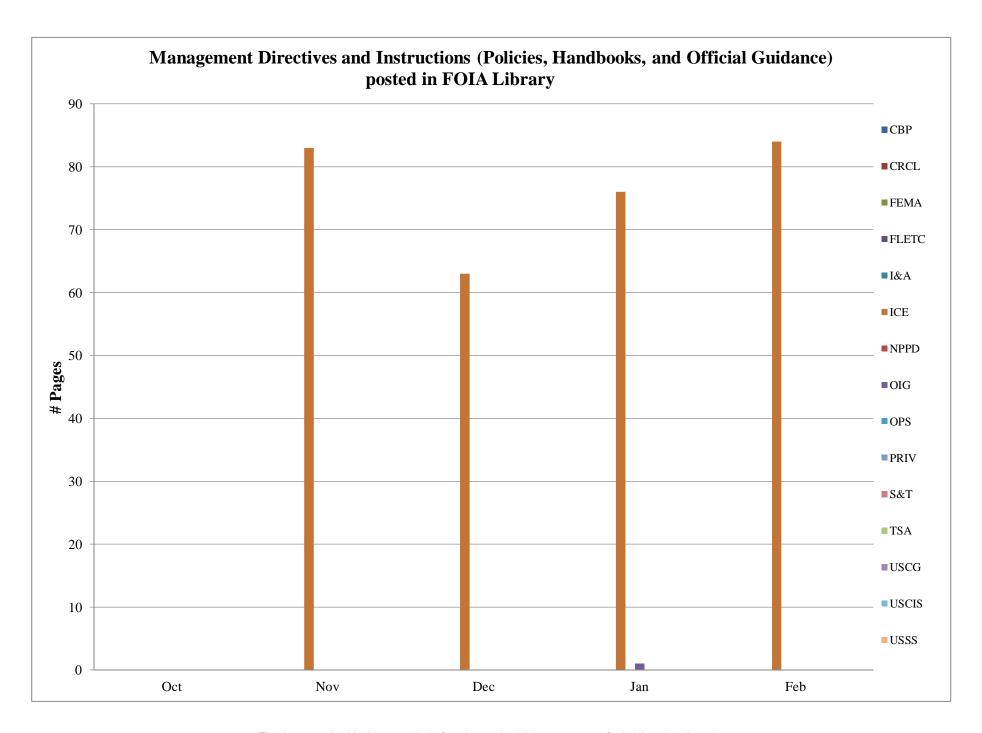

# Proactive Disclosures Postings (pgs) - Management Directives and Instructions posted in FOIA Library (Policies, Handbooks, Official Guidance and Correspondence Records)

| Component      | Oct | Nov | Dec | Jan | Feb | Mar | Apr | May | Jun | Jul | Aug | Sep |
|----------------|-----|-----|-----|-----|-----|-----|-----|-----|-----|-----|-----|-----|
| СВР            |     |     |     |     |     |     |     |     |     |     |     |     |
| CRCL           |     |     |     |     |     |     |     |     |     |     |     |     |
| FEMA           |     |     |     |     |     |     |     |     |     |     |     |     |
| FLETC          |     |     |     |     |     |     |     |     |     |     |     |     |
| I&A            |     |     |     |     |     |     |     |     |     |     |     |     |
| ICE            |     | 83  | 63  | 76  | 84  |     |     |     |     |     |     |     |
| NPPD           |     |     |     |     |     |     |     |     |     |     |     |     |
| OIG            |     |     |     | 1   |     |     |     |     |     |     |     |     |
| OPS            |     |     |     |     |     |     |     |     |     |     |     |     |
| PRIV           |     |     |     |     |     |     |     |     |     |     |     |     |
| S&T            |     |     |     |     |     |     |     |     |     |     |     |     |
| TSA            |     |     |     |     |     |     |     |     |     |     |     |     |
| USCG           |     |     |     |     |     |     |     |     |     |     |     |     |
| USCIS          |     |     |     |     |     |     |     |     |     |     |     |     |
| USSS           |     |     |     |     |     |     |     |     |     |     |     |     |
| AGENCY OVERALL | 0   | 83  | 63  | 77  | 84  | 0   | 0   | 0   | 0   | 0   | 0   | 0   |