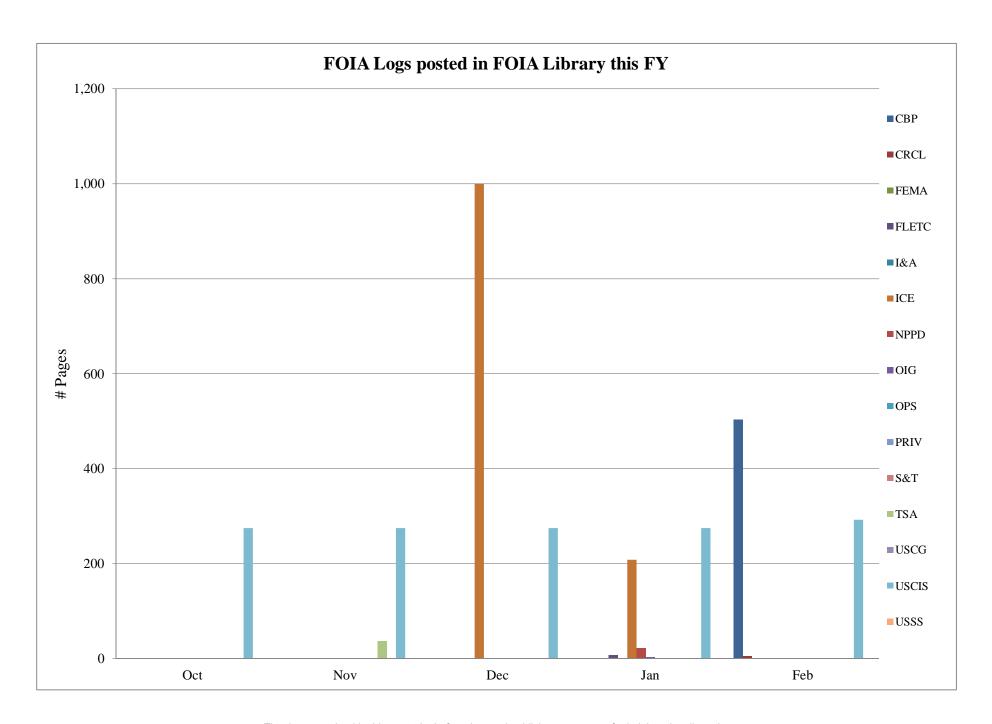

|                |     | FOIA Lo | gs poste | d in FC | IA Lib | rary this | s FY (P | ages) |     |     |     |     |
|----------------|-----|---------|----------|---------|--------|-----------|---------|-------|-----|-----|-----|-----|
| Component      | Oct | Nov     | Dec      | Jan     | Feb    | Mar       | Apr     | May   | Jun | Jul | Aug | Sep |
| СВР            |     |         |          |         | 503    |           |         |       |     |     |     |     |
| CRCL           |     |         |          |         | 5      |           |         |       |     |     |     |     |
| FEMA           |     |         |          |         |        |           |         |       |     |     |     |     |
| FLETC          |     |         |          | 7       |        |           |         |       |     |     |     |     |
| I&A            |     |         |          |         |        |           |         |       |     |     |     |     |
| ICE            |     |         | 1,000    | 208     |        |           |         |       |     |     |     |     |
| NPPD           |     |         |          | 22      |        |           |         |       |     |     |     |     |
| OIG            |     |         |          | 3       |        |           |         |       |     |     |     |     |
| OPS            |     |         |          |         |        |           |         |       |     |     |     |     |
| PRIV           |     |         |          |         |        |           |         |       |     |     |     |     |
| S&T            |     |         |          |         |        |           |         |       |     |     |     |     |
| TSA            |     | 37      |          |         |        |           |         |       |     |     |     |     |
| USCG           |     |         |          |         |        |           |         |       |     |     |     |     |
| USCIS          | 275 | 275     | 275      | 275     | 292    |           |         |       |     |     |     |     |
| USSS           |     |         |          |         |        |           |         |       |     |     |     |     |
| AGENCY OVERALL | 275 | 312     | 1,275    | 515     | 800    | 0         | 0       | 0     | 0   | 0   | 0   | 0   |