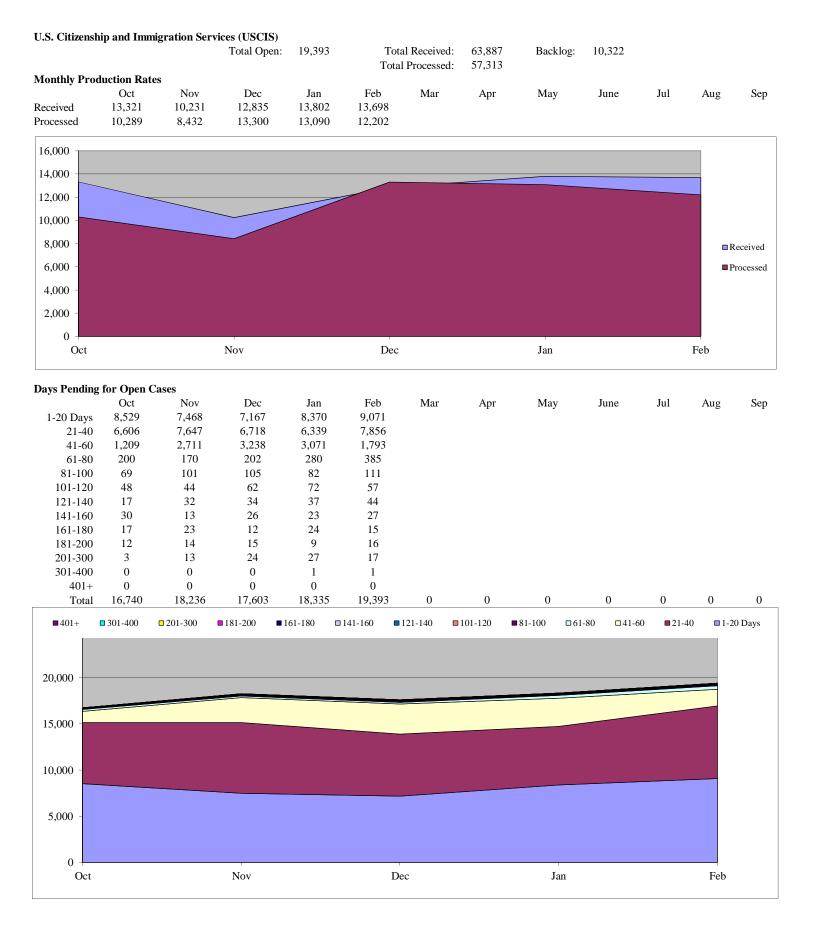

#### Comparison of Numbers of Requests from FY 2014 and Current Monthly Report – Requests Received, and Processed

|                | Number of Rec                                             | uests Received                                              | Number of Re                                               | quests Processed                                             |
|----------------|-----------------------------------------------------------|-------------------------------------------------------------|------------------------------------------------------------|--------------------------------------------------------------|
| Component      | Received During Fiscal Year from<br>FY 2014 Annual Report | Received During Fiscal Year from<br>Current Monthly Reports | Processed During Fiscal Year from<br>FY 2014 Annual Report | Processed During Fiscal Year from<br>Current Monthly Reports |
| CBP            | 47,261                                                    | 19,586                                                      | 51,056                                                     | 19,348                                                       |
| CRCL           | 80                                                        | 15                                                          | 74                                                         | 16                                                           |
| FEMA           | 772                                                       | 276                                                         | 508                                                        | 234                                                          |
| FLETC          | 103                                                       | 36                                                          | 99                                                         | 38                                                           |
| I&A            | 244                                                       | 87                                                          | 255                                                        | 57                                                           |
| ICE            | 85,081                                                    | 18,092                                                      | 33,644                                                     | 21,271                                                       |
| NPPD           | 7,775                                                     | 3,793                                                       | 5,581                                                      | 5,485                                                        |
| OIG            | 177                                                       | 105                                                         | 166                                                        | 85                                                           |
| OPS            | 59                                                        | 29                                                          | 59                                                         | 29                                                           |
| PRIV           | 874                                                       | 252                                                         | 666                                                        | 189                                                          |
| S&T            | 68                                                        | 28                                                          | 68                                                         | 22                                                           |
| TSA            | 859                                                       | 174                                                         | 491                                                        | 118                                                          |
| USCG           | 3,203                                                     | 788                                                         | 2,620                                                      | 341                                                          |
| USCIS          | 143,794                                                   | 63,887                                                      | 141,700                                                    | 57,313                                                       |
| USSS           | 1,061                                                     | 489                                                         | 1,047                                                      | 360                                                          |
| AGENCY OVERALL | 291,413                                                   | 107,637                                                     | 238,034                                                    | 104,906                                                      |

#### Comparison of Backlogged Requests from FY 2014 Annual Report and Current Monthly Reports

| Component      | Number of Backlogged Requests as<br>of End FY 2014 | Number of Backlogged Requests<br>from Current Monthly Reports | Percent Change |
|----------------|----------------------------------------------------|---------------------------------------------------------------|----------------|
| CBP            | 34,307                                             | 35,151                                                        | INCREASE 2%    |
| CRCL           | 3                                                  | 10                                                            | INCREASE 233%  |
| FEMA           | 709                                                | 822                                                           | INCREASE 16%   |
| FLETC          | 1                                                  | 5                                                             | INCREASE 400%  |
| I&A            | 22                                                 | 17                                                            | DECREASE 23%   |
| ICE            | 56,863                                             | 50,229                                                        | DECREASE 12%   |
| NPPD           | 2,245                                              | 1,719                                                         | DECREASE 23%   |
| OIG            | 48                                                 | 70                                                            | INCREASE 46%   |
| OPS            | 0                                                  | 0                                                             | NO CHANGE 0%   |
| PRIV           | 64                                                 | 116                                                           | INCREASE 81%   |
| S&T            | 1                                                  | 5                                                             | INCREASE 400%  |
| TSA            | 924                                                | 958                                                           | INCREASE 4%    |
| USCG           | 1,261                                              | 1,725                                                         | INCREASE 37%   |
| USCIS          | 5,026                                              | 10,322                                                        | INCREASE 105%  |
| USSS           | 539                                                | 839                                                           | INCREASE 56%   |
| AGENCY OVERALL | 102,133                                            | 101,988                                                       | DECREASE 0%    |