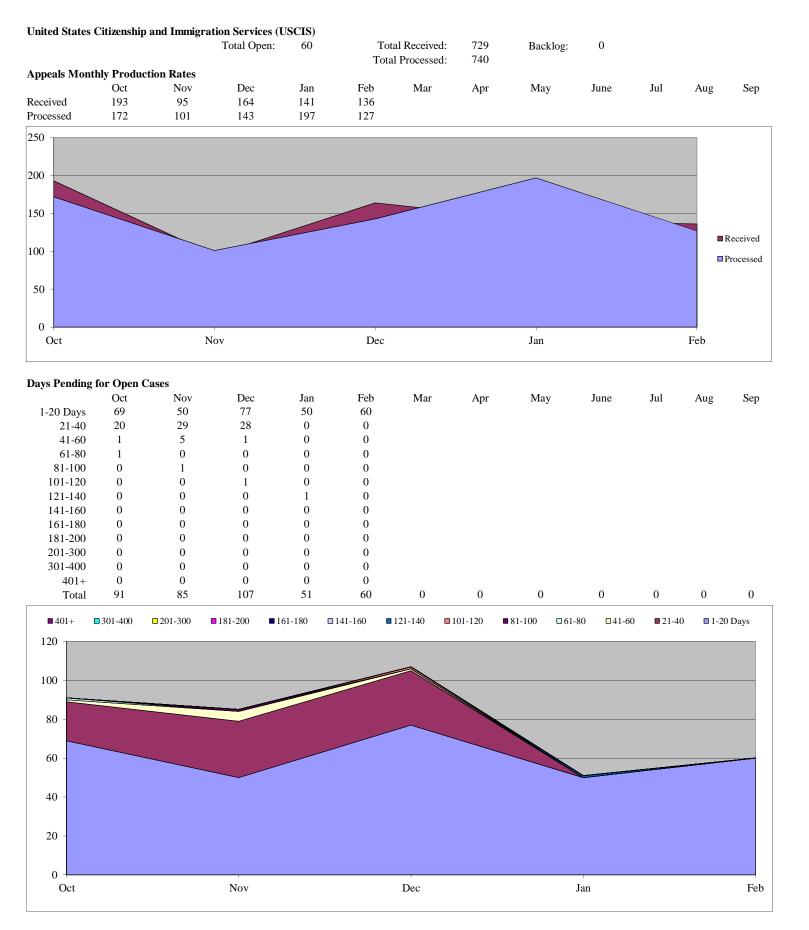

#### FOIA Appeals

Received this month 311
Processed this month 322
Total Received this FY 1,561
Total Processed this FY 1,440

#### $Comparison \ of \ Numbers \ of \ Administrative \ Appeals \ from \ FY\ 2014 \ and \ Current \ Monthly \ Reports-Appeals \ Received, and \ Processed$

|                | Number of Ap                                              | peals Received                                              | Number of Ap                                               | peals Processed                                              |
|----------------|-----------------------------------------------------------|-------------------------------------------------------------|------------------------------------------------------------|--------------------------------------------------------------|
| Component      | Received During Fiscal Year from<br>FY 2014 Annual Report | Received During Fiscal Year from<br>Current Monthly Reports | Processed During Fiscal Year from<br>FY 2014 Annual Report | Processed During Fiscal Year from<br>Current Monthly Reports |
| CBP            | 1004                                                      | 568                                                         | 991                                                        | 528                                                          |
| FEMA           | 16                                                        | 7                                                           | 17                                                         | 1                                                            |
| FLETC          | 2                                                         | 0                                                           | 4                                                          | 0                                                            |
| ICE            | 477                                                       | 173                                                         | 339                                                        | 76                                                           |
| OGC            | 93                                                        | 38                                                          | 101                                                        | 34                                                           |
| OIG            | 16                                                        | 7                                                           | 25                                                         | 25                                                           |
| TSA            | 35                                                        | 5                                                           | 36                                                         | 11                                                           |
| USCG           | 32                                                        | 14                                                          | 28                                                         | 13                                                           |
| USCIS          | 1,926                                                     | 729                                                         | 1,919                                                      | 740                                                          |
| USSS           | 33                                                        | 20                                                          | 30                                                         | 12                                                           |
| AGENCY OVERALL | 3,634                                                     | 1,561                                                       | 3,490                                                      | 1,440                                                        |

#### Comparison of Backlogged Administrative Appeals from FY 2014 and Current Monthly Reports

| Component      | Number of Backlogged Appeals as of<br>End of FY 2014 | Number of Backlogged Appeals<br>from Current Monthly Reports | Percent Change |
|----------------|------------------------------------------------------|--------------------------------------------------------------|----------------|
| СВР            | 8                                                    | 21                                                           | INCREASE 163%  |
| FEMA           | 30                                                   | 35                                                           | INCREASE 17%   |
| FLETC          | 0                                                    | 0                                                            | NO CHANGE 0%   |
| ICE            | 43                                                   | 35                                                           | DECREASE 19%   |
| OGC            | 11                                                   | 6                                                            | DECREASE 45%   |
| OIG            | 17                                                   | 1                                                            | DECREASE 94%   |
| TSA            | 12                                                   | 7                                                            | DECREASE 42%   |
| USCG           | 33                                                   | 34                                                           | INCREASE 3%    |
| USCIS          | 2                                                    | 0                                                            | DECREASE 100%  |
| USSS           | 4                                                    | 9                                                            | INCREASE 125%  |
| AGENCY OVERALL | 160                                                  | 148                                                          | DECREASE 8%    |