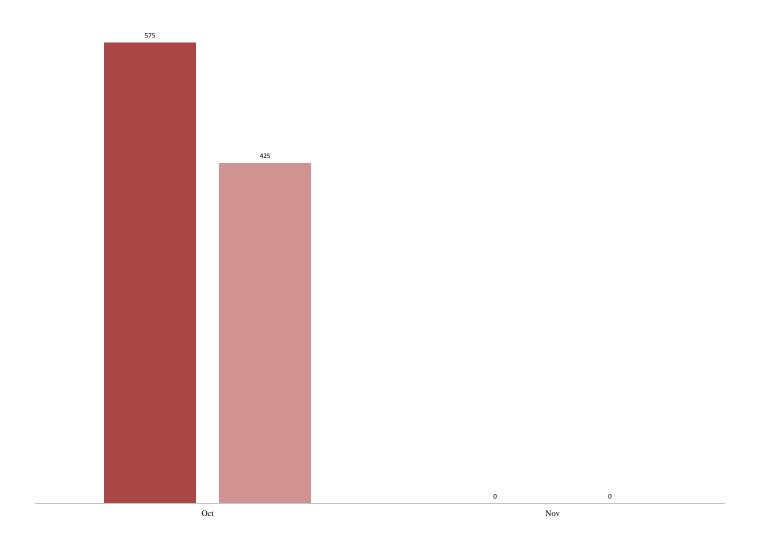

#### FOIA Appeals

Received this month 575
Processed this month 425
Total Received this FY 575
Total Processed this FY 425

#### $Comparison \ of \ Numbers \ of \ Administrative \ Appeals \ from \ FY\ 2015 \ and \ Current \ Monthly \ Reports-Appeals \ Received, and \ Processed$

|                | Number of Ap                                              | peals Received                                              | Number of Ap                                               | opeals Processed                                             |
|----------------|-----------------------------------------------------------|-------------------------------------------------------------|------------------------------------------------------------|--------------------------------------------------------------|
| Component      | Received During Fiscal Year from<br>FY 2015 Annual Report | Received During Fiscal Year from<br>Current Monthly Reports | Processed During Fiscal Year from<br>FY 2015 Annual Report | Processed During Fiscal Year from<br>Current Monthly Reports |
| CBP            | 1735                                                      | 291                                                         | 997                                                        | 213                                                          |
| FEMA           | 19                                                        | 2                                                           | 17                                                         | 0                                                            |
| FLETC          | 0                                                         | 1                                                           | 4                                                          | 0                                                            |
| ICE            | 599                                                       | 76                                                          | 339                                                        | 86                                                           |
| OGC            | 116                                                       | 13                                                          | 101                                                        | 10                                                           |
| OIG            | 19                                                        | 2                                                           | 25                                                         | 1                                                            |
| TSA            | 20                                                        | 1                                                           | 21                                                         | 0                                                            |
| USCG           | 30                                                        | 1                                                           | 28                                                         | 1                                                            |
| USCIS          | 1,987                                                     | 186                                                         | 1,919                                                      | 113                                                          |
| USSS           | 154                                                       | 2                                                           | 30                                                         | 1                                                            |
| AGENCY OVERALL | 4,679                                                     | 575                                                         | 3,475                                                      | 425                                                          |