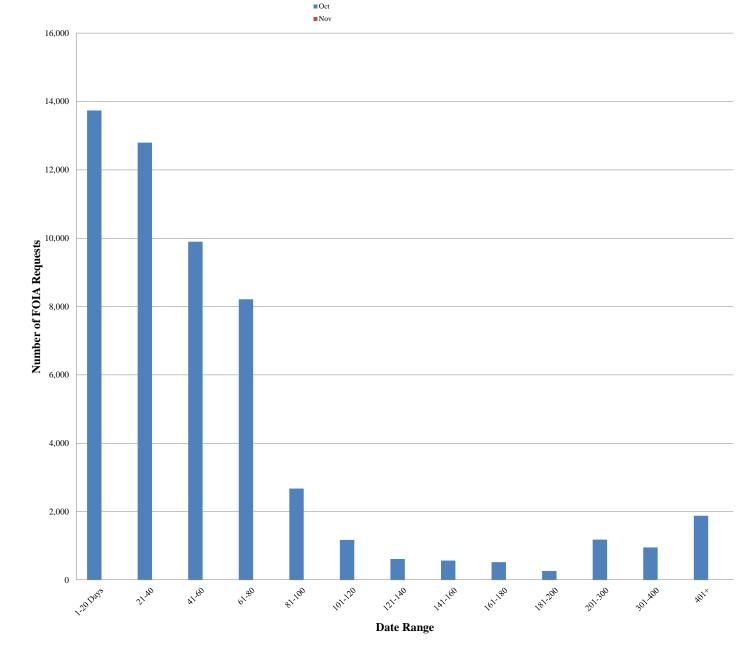

# **Composite Pending Age of DHS Requests FOIA Requests**

# Composite Department of Homeland Security (DHS)

|           | uction Rates<br>Oct | Nov       | Dec       | Jan      | Feb       | Mar       | Apr       | May         | June       | Jul    | Aug       | Se    |
|-----------|---------------------|-----------|-----------|----------|-----------|-----------|-----------|-------------|------------|--------|-----------|-------|
| ceived    | 24,755              | 0         | 0         | 0        | 0         | 0         | 0         | 0           | 0          | 0      | 0         | (     |
| ocessed   | 19,040              | 0         | 0         | 0        | 0         | 0         | 0         | 0           | 0          | 0      | 0         |       |
| 000       |                     |           |           |          |           |           |           |             |            |        |           |       |
| 000       |                     |           |           |          |           |           |           |             |            |        |           |       |
|           |                     |           |           |          |           |           |           |             |            |        |           |       |
| 000       |                     |           |           |          |           |           |           |             |            |        |           |       |
| 000 -     |                     |           |           |          |           |           |           |             |            |        | ■ Rece    |       |
| 000 -     |                     |           |           |          |           |           |           |             |            |        | 1100      | csscc |
| 500       |                     |           |           |          |           |           |           |             |            |        |           |       |
| 000 -     |                     |           |           |          |           |           |           |             |            |        |           |       |
| 0         |                     |           |           |          |           |           |           |             |            |        |           |       |
| Oct       |                     |           |           |          |           |           |           |             |            |        | Nov       |       |
| s Pending | for Open Case       |           | D.        | т.       | El        | 3.6       |           | 3.6         | T          | T 1    |           |       |
| 20 D      | Oct                 | Nov       | Dec       | Jan      | Feb       | Mar       | Apr       | May         | June       | Jul    | Aug       | 5     |
| -20 Days  | 13,737              | 0         | 0         | 0        | 0         | 0         | 0         | 0           | 0          | 0      | 0         |       |
| 21-40     | 12,797              | 0         | 0         | 0        | 0         | 0         | 0         | 0           | 0          | 0      | 0         |       |
| 41-60     | 9,900               | 0         | 0         | 0        | 0         | 0         | 0         | 0           | 0          | 0      | 0         |       |
| 61-80     | 8,212               | 0         | 0         | 0        | 0         | 0         | 0         | 0           | 0          | 0      | 0         |       |
| 81-100    | 2,675               | 0         | 0         | 0        | 0         | 0         | 0         | 0           | 0          | 0      | 0         |       |
| 101-120   | 1,172               | 0         | 0         | 0        | 0         | 0         | 0         | 0           | 0          | 0      | 0         |       |
| 121-140   | 619                 | 0         | 0         | 0        | 0         | 0         | 0         | 0           | 0          | 0      | 0         |       |
| 141-160   | 572                 | 0         | 0         | 0        | 0         | 0         | 0         | 0           | 0          | 0      | 0         |       |
| 161-180   | 522                 | 0         | 0         | 0        | 0         | 0         | 0         | 0           | 0          | 0      | 0         |       |
| 181-200   | 265                 | 0         | 0         | 0        | 0         | 0         | 0         | 0           | 0          | 0      | 0         |       |
| 201-300   | 1,185               | 0         | 0         | 0        | 0         | 0         | 0         | 0           | 0          | 0      | 0         |       |
| 301-400   | 956                 | 0         | 0         | 0        | 0         | 0         | 0         | 0           | 0          | 0      | 0         |       |
| 401+      | 1,880               | 0         | 0         | 0        | 0         | 0         | 0         | 0           | 0          | 0      | 0         |       |
| Total     | 54,492              | 0         | 0         | 0        | 0         | 0         | 0         | 0           | 0          | 0      | 0         |       |
| ■401      | + 301-400           | □ 201-300 | ■ 181-200 | ■161-180 | □ 141-160 | ■ 121-140 | ■ 101-120 | ■81-100 □61 | -80 □41-60 | ■21-40 | ■ 1-20 Da | avs   |
| ,000,     |                     |           |           |          |           |           |           |             |            |        |           |       |
| 000       |                     |           |           |          |           |           |           |             |            |        |           |       |
|           |                     |           |           |          |           |           |           |             |            |        |           |       |
| ,000      |                     |           |           |          |           |           |           |             |            |        |           |       |
| ,000 -    |                     |           |           |          |           |           |           |             |            |        |           |       |
| ,000 -    |                     |           |           |          |           |           |           |             |            |        |           |       |
| ,000      |                     |           |           |          |           |           |           |             |            |        |           |       |
| ,000 -    |                     |           |           |          |           |           |           |             |            |        |           |       |
|           |                     |           |           |          |           |           |           |             |            |        |           |       |