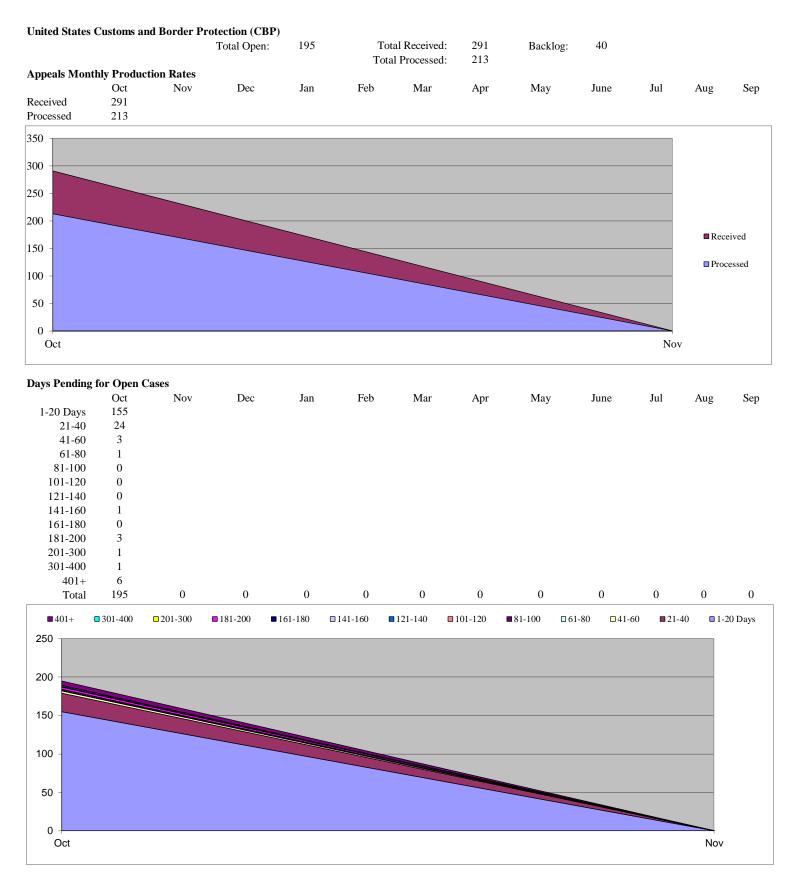

#### FOIA Appeals

Received this month 575
Processed this month 425
Total Received this FY 575
Total Processed this FY 425

#### $Comparison \ of \ Numbers \ of \ Administrative \ Appeals \ from \ FY\ 2015 \ and \ Current \ Monthly \ Reports-Appeals \ Received, and \ Processed$

|                | Number of Ap                                              | peals Received                                              | Number of Ap                                               | opeals Processed                                             |
|----------------|-----------------------------------------------------------|-------------------------------------------------------------|------------------------------------------------------------|--------------------------------------------------------------|
| Component      | Received During Fiscal Year from<br>FY 2015 Annual Report | Received During Fiscal Year from<br>Current Monthly Reports | Processed During Fiscal Year from<br>FY 2015 Annual Report | Processed During Fiscal Year from<br>Current Monthly Reports |
| CBP            | 1735                                                      | 291                                                         | 997                                                        | 213                                                          |
| FEMA           | 19                                                        | 2                                                           | 17                                                         | 0                                                            |
| FLETC          | 0                                                         | 1                                                           | 4                                                          | 0                                                            |
| ICE            | 599                                                       | 76                                                          | 339                                                        | 86                                                           |
| OGC            | 116                                                       | 13                                                          | 101                                                        | 10                                                           |
| OIG            | 19                                                        | 2                                                           | 25                                                         | 1                                                            |
| TSA            | 20                                                        | 1                                                           | 21                                                         | 0                                                            |
| USCG           | 30                                                        | 1                                                           | 28                                                         | 1                                                            |
| USCIS          | 1,987                                                     | 186                                                         | 1,919                                                      | 113                                                          |
| USSS           | 154                                                       | 2                                                           | 30                                                         | 1                                                            |
| AGENCY OVERALL | 4,679                                                     | 575                                                         | 3,475                                                      | 425                                                          |