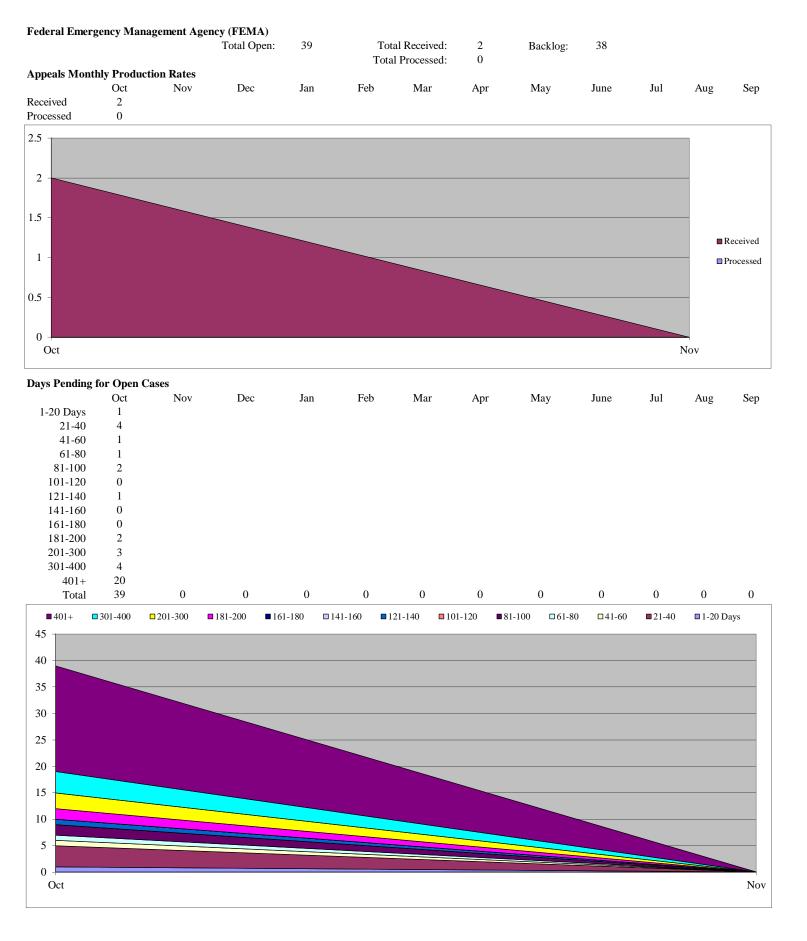

#### $Comparison \ of \ Numbers \ of \ Administrative \ Appeals \ from \ FY\ 2015 \ and \ Current \ Monthly \ Reports-Appeals \ Received, and \ Processed$

|                | Number of Ap                                              | peals Received                                              | Number of Ap                                               | opeals Processed                                             |
|----------------|-----------------------------------------------------------|-------------------------------------------------------------|------------------------------------------------------------|--------------------------------------------------------------|
| Component      | Received During Fiscal Year from<br>FY 2015 Annual Report | Received During Fiscal Year from<br>Current Monthly Reports | Processed During Fiscal Year from<br>FY 2015 Annual Report | Processed During Fiscal Year from<br>Current Monthly Reports |
| CBP            | 1735                                                      | 291                                                         | 997                                                        | 213                                                          |
| FEMA           | 19                                                        | 2                                                           | 17                                                         | 0                                                            |
| FLETC          | 0                                                         | 1                                                           | 4                                                          | 0                                                            |
| ICE            | 599                                                       | 76                                                          | 339                                                        | 86                                                           |
| OGC            | 116                                                       | 13                                                          | 101                                                        | 10                                                           |
| OIG            | 19                                                        | 2                                                           | 25                                                         | 1                                                            |
| TSA            | 20                                                        | 1                                                           | 21                                                         | 0                                                            |
| USCG           | 30                                                        | 1                                                           | 28                                                         | 1                                                            |
| USCIS          | 1,987                                                     | 186                                                         | 1,919                                                      | 113                                                          |
| USSS           | 154                                                       | 2                                                           | 30                                                         | 1                                                            |
| AGENCY OVERALL | 4,679                                                     | 575                                                         | 3,475                                                      | 425                                                          |

#### Comparison of Backlogged Administrative Appeals from FY 2015 and Current Monthly Reports

| Component      | Number of Backlogged Appeals as of<br>End of FY 2015 | Number of Backlogged Appeals from Current Monthly Reports | Percent Change   |
|----------------|------------------------------------------------------|-----------------------------------------------------------|------------------|
| СВР            | 15                                                   | 40                                                        | INCREASE 167%    |
| FEMA           | 33                                                   | 38                                                        | INCREASE 15%     |
| FLETC          | 0                                                    | 0                                                         | NO CHANGE 0%     |
| ICE            | 83                                                   | 79                                                        | INCREASE 5%      |
| OGC            | 32                                                   | 23                                                        | INCREASE 28%     |
| OIG            | 2                                                    | 2                                                         | DECREASE 0%      |
| TSA            | 3                                                    | 4                                                         | DECREASE 33%     |
| USCG           | 20                                                   | 22                                                        | DECREASE 10%     |
| USCIS          | 0                                                    | 0                                                         | DECREASE #DIV/0! |
| USSS           | 2                                                    | 2                                                         | DECREASE 0%      |
| AGENCY OVERALL | 190                                                  | 210                                                       | INCREASE 11%     |