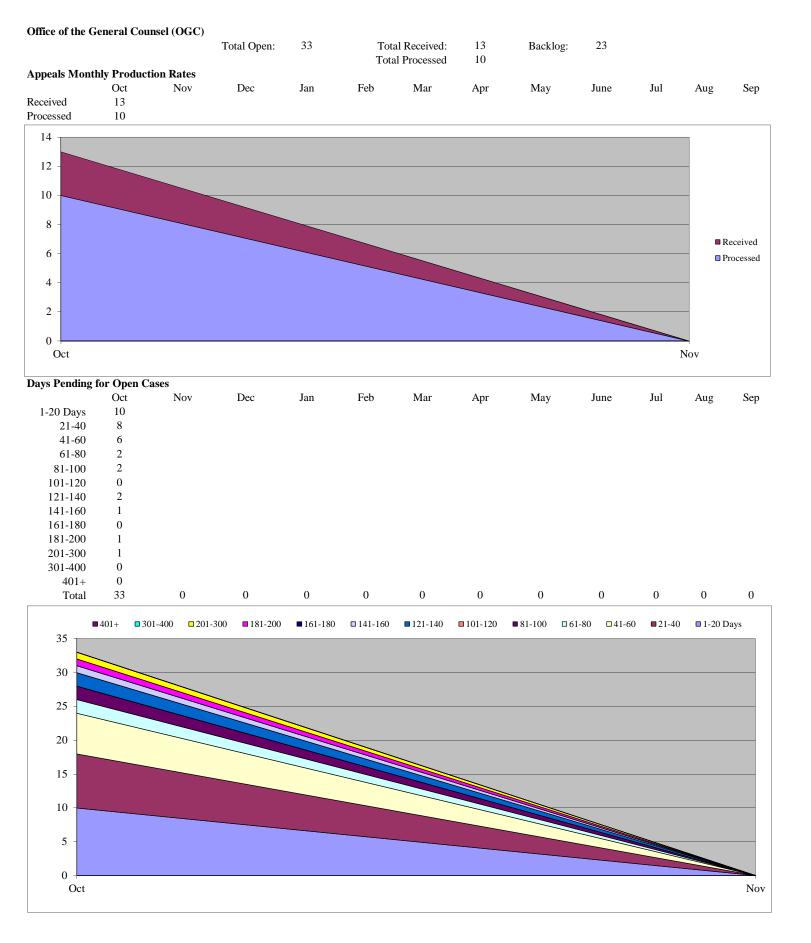

#### $Comparison \ of \ Numbers \ of \ Administrative \ Appeals \ from \ FY\ 2015 \ and \ Current \ Monthly \ Reports-Appeals \ Received, and \ Processed$

|                | Number of Ap                                              | peals Received                                              | Number of Ap                                               | opeals Processed                                             |
|----------------|-----------------------------------------------------------|-------------------------------------------------------------|------------------------------------------------------------|--------------------------------------------------------------|
| Component      | Received During Fiscal Year from<br>FY 2015 Annual Report | Received During Fiscal Year from<br>Current Monthly Reports | Processed During Fiscal Year from<br>FY 2015 Annual Report | Processed During Fiscal Year from<br>Current Monthly Reports |
| CBP            | 1735                                                      | 291                                                         | 997                                                        | 213                                                          |
| FEMA           | 19                                                        | 2                                                           | 17                                                         | 0                                                            |
| FLETC          | 0                                                         | 1                                                           | 4                                                          | 0                                                            |
| ICE            | 599                                                       | 76                                                          | 339                                                        | 86                                                           |
| OGC            | 116                                                       | 13                                                          | 101                                                        | 10                                                           |
| OIG            | 19                                                        | 2                                                           | 25                                                         | 1                                                            |
| TSA            | 20                                                        | 1                                                           | 21                                                         | 0                                                            |
| USCG           | 30                                                        | 1                                                           | 28                                                         | 1                                                            |
| USCIS          | 1,987                                                     | 186                                                         | 1,919                                                      | 113                                                          |
| USSS           | 154                                                       | 2                                                           | 30                                                         | 1                                                            |
| AGENCY OVERALL | 4,679                                                     | 575                                                         | 3,475                                                      | 425                                                          |

#### Comparison of Backlogged Administrative Appeals from FY 2015 and Current Monthly Reports

| Component      | Number of Backlogged Appeals as of<br>End of FY 2015 | Number of Backlogged Appeals from Current Monthly Reports | Percent Change   |
|----------------|------------------------------------------------------|-----------------------------------------------------------|------------------|
| СВР            | 15                                                   | 40                                                        | INCREASE 167%    |
| FEMA           | 33                                                   | 38                                                        | INCREASE 15%     |
| FLETC          | 0                                                    | 0                                                         | NO CHANGE 0%     |
| ICE            | 83                                                   | 79                                                        | INCREASE 5%      |
| OGC            | 32                                                   | 23                                                        | INCREASE 28%     |
| OIG            | 2                                                    | 2                                                         | DECREASE 0%      |
| TSA            | 3                                                    | 4                                                         | DECREASE 33%     |
| USCG           | 20                                                   | 22                                                        | DECREASE 10%     |
| USCIS          | 0                                                    | 0                                                         | DECREASE #DIV/0! |
| USSS           | 2                                                    | 2                                                         | DECREASE 0%      |
| AGENCY OVERALL | 190                                                  | 210                                                       | INCREASE 11%     |