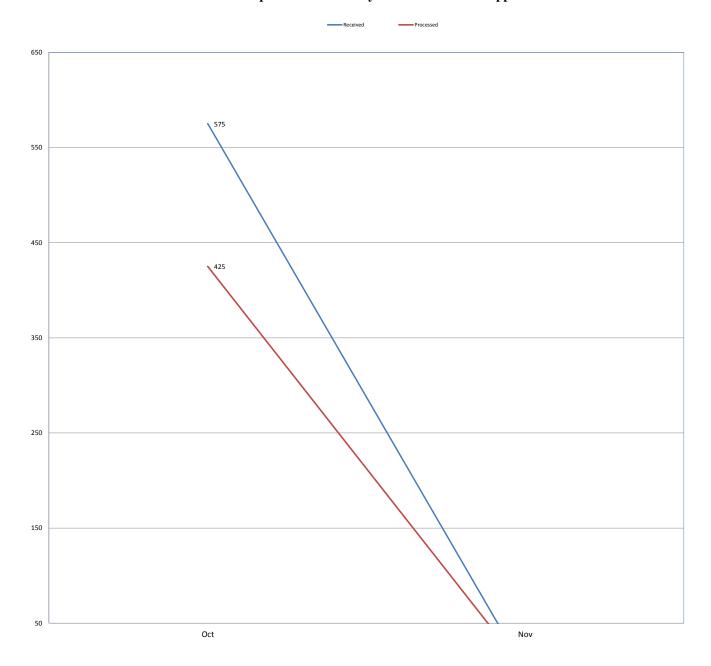

# **Composite DHS Monthly Production Rated - Appeals**

■Received ■Processed

# **Composite DHS Monthly Production Rates - Appeals**

## $Composite\ Department\ of\ Homeland\ Security\ (DHS)\ -\ Administrative\ Appeals$

| <b>Appeals Monthly Production Rates</b> |     |     | Total Received |     | 575 | Total Processed |     | 425 |      |     |     |     |
|-----------------------------------------|-----|-----|----------------|-----|-----|-----------------|-----|-----|------|-----|-----|-----|
|                                         | Oct | Nov | Dec            | Jan | Feb | Mar             | Apr | May | June | Jul | Aug | Sep |
| Received                                | 575 | 0   | 0              | 0   | 0   | 0               | 0   | 0   | 0    | 0   | 0   | 0   |
| Processed                               | 425 | 0   | 0              | 0   | 0   | 0               | 0   | 0   | 0    | 0   | 0   | 0   |