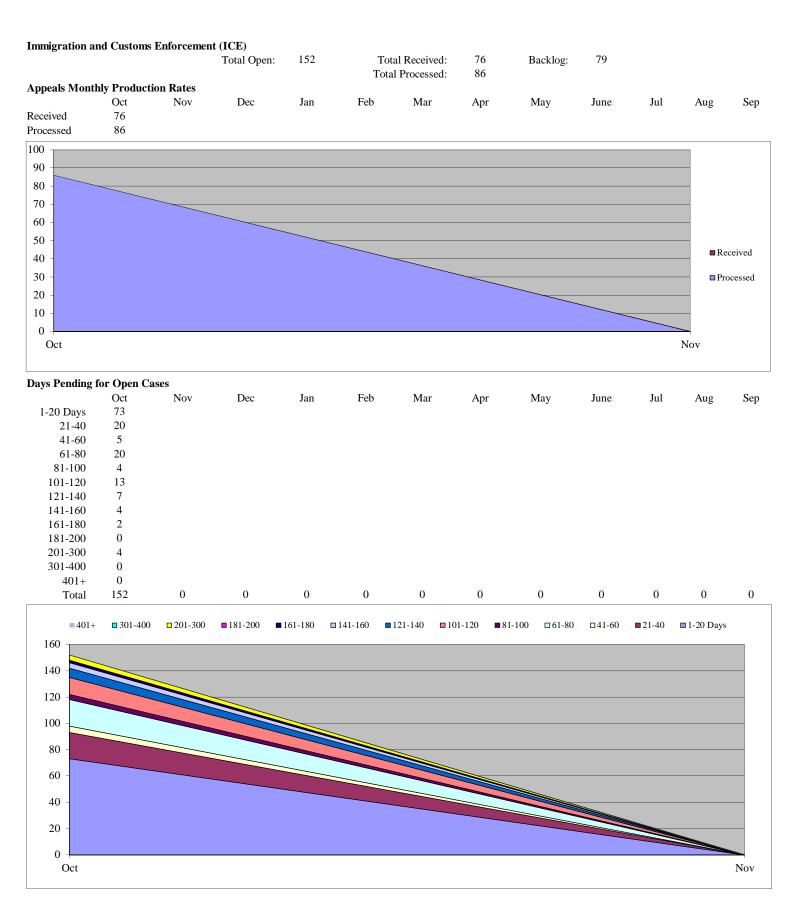

#### $Comparison \ of \ Numbers \ of \ Administrative \ Appeals \ from \ FY\ 2015 \ and \ Current \ Monthly \ Reports-Appeals \ Received, and \ Processed$

|                | Number of Ap                                              | peals Received                                              | Number of Ap                                               | opeals Processed                                             |
|----------------|-----------------------------------------------------------|-------------------------------------------------------------|------------------------------------------------------------|--------------------------------------------------------------|
| Component      | Received During Fiscal Year from<br>FY 2015 Annual Report | Received During Fiscal Year from<br>Current Monthly Reports | Processed During Fiscal Year from<br>FY 2015 Annual Report | Processed During Fiscal Year from<br>Current Monthly Reports |
| CBP            | 1735                                                      | 291                                                         | 997                                                        | 213                                                          |
| FEMA           | 19                                                        | 2                                                           | 17                                                         | 0                                                            |
| FLETC          | 0                                                         | 1                                                           | 4                                                          | 0                                                            |
| ICE            | 599                                                       | 76                                                          | 339                                                        | 86                                                           |
| OGC            | 116                                                       | 13                                                          | 101                                                        | 10                                                           |
| OIG            | 19                                                        | 2                                                           | 25                                                         | 1                                                            |
| TSA            | 20                                                        | 1                                                           | 21                                                         | 0                                                            |
| USCG           | 30                                                        | 1                                                           | 28                                                         | 1                                                            |
| USCIS          | 1,987                                                     | 186                                                         | 1,919                                                      | 113                                                          |
| USSS           | 154                                                       | 2                                                           | 30                                                         | 1                                                            |
| AGENCY OVERALL | 4,679                                                     | 575                                                         | 3,475                                                      | 425                                                          |

#### Comparison of Backlogged Administrative Appeals from FY 2015 and Current Monthly Reports

| Component      | Number of Backlogged Appeals as of<br>End of FY 2015 | Number of Backlogged Appeals from Current Monthly Reports | Percent Change   |
|----------------|------------------------------------------------------|-----------------------------------------------------------|------------------|
| СВР            | 15                                                   | 40                                                        | INCREASE 167%    |
| FEMA           | 33                                                   | 38                                                        | INCREASE 15%     |
| FLETC          | 0                                                    | 0                                                         | NO CHANGE 0%     |
| ICE            | 83                                                   | 79                                                        | INCREASE 5%      |
| OGC            | 32                                                   | 23                                                        | INCREASE 28%     |
| OIG            | 2                                                    | 2                                                         | DECREASE 0%      |
| TSA            | 3                                                    | 4                                                         | DECREASE 33%     |
| USCG           | 20                                                   | 22                                                        | DECREASE 10%     |
| USCIS          | 0                                                    | 0                                                         | DECREASE #DIV/0! |
| USSS           | 2                                                    | 2                                                         | DECREASE 0%      |
| AGENCY OVERALL | 190                                                  | 210                                                       | INCREASE 11%     |