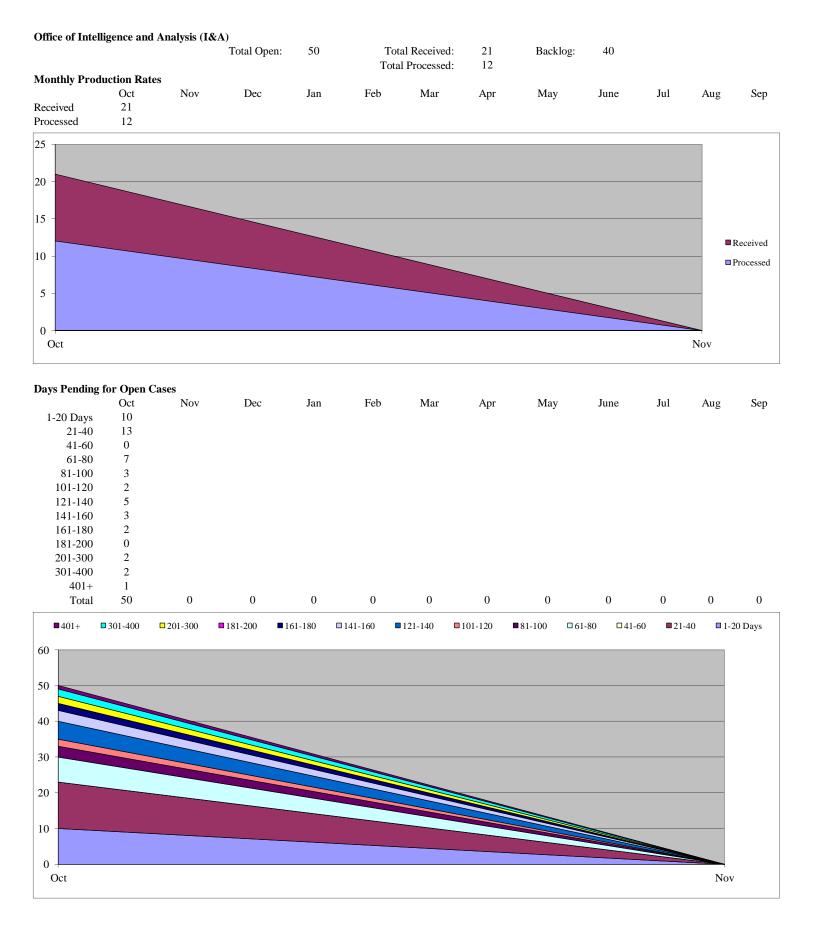

#### Comparison of Numbers of Requests from FY 2015 and Current Monthly Report – Requests Received, and Processed

|                | Number of Rec                                             | uests Received                                              | Number of Rec                                              | quests Processed                                             |
|----------------|-----------------------------------------------------------|-------------------------------------------------------------|------------------------------------------------------------|--------------------------------------------------------------|
| Component      | Received During Fiscal Year from<br>FY 2015 Annual Report | Received During Fiscal Year from<br>Current Monthly Reports | Processed During Fiscal Year from<br>FY 2015 Annual Report | Processed During Fiscal Year from<br>Current Monthly Reports |
| CBP            | 52,290                                                    | 4,689                                                       | 77,746                                                     | 6,839                                                        |
| CRCL           | 40                                                        | 4                                                           | 30                                                         | 5                                                            |
| FEMA           | 758                                                       | 201                                                         | 717                                                        | 59                                                           |
| FLETC          | 122                                                       | 6                                                           | 100                                                        | 5                                                            |
| I&A            | 238                                                       | 21                                                          | 217                                                        | 12                                                           |
| ICE            | 44,748                                                    | 6,955                                                       | 101,578                                                    | 3,552                                                        |
| NPPD           | 13,781                                                    | 1,483                                                       | 12,232                                                     | 293                                                          |
| OIG            | 261                                                       | 20                                                          | 223                                                        | 18                                                           |
| PRIV           | 649                                                       | 38                                                          | 697                                                        | 25                                                           |
| S&T            | 91                                                        | 1                                                           | 91                                                         | 0                                                            |
| TSA            | 554                                                       | 58                                                          | 563                                                        | 37                                                           |
| USCG           | 3,176                                                     | 241                                                         | 2,517                                                      | 160                                                          |
| USCIS          | 162,986                                                   | 10,867                                                      | 150,897                                                    | 8,014                                                        |
| USSS           | 1,497                                                     | 171                                                         | 1,328                                                      | 21                                                           |
| AGENCY OVERALL | 281,191                                                   | 24,755                                                      | 348,936                                                    | 19,040                                                       |

#### Comparison of Backlogged Requests from FY 2015 Annual Report and Current Monthly Reports

| Component      | Number of Backlogged Requests as<br>of End FY 2015 | Number of Backlogged Requests<br>from Current Monthly Reports | Percent Change |
|----------------|----------------------------------------------------|---------------------------------------------------------------|----------------|
| СВР            | 9,280                                              | 6,968                                                         | DECREASE 25%   |
| CRCL           | 14                                                 | 27                                                            | INCREASE 93%   |
| FEMA           | 760                                                | 831                                                           | INCREASE 9%    |
| FLETC          | 22                                                 | 25                                                            | INCREASE 14%   |
| I&A            | 32                                                 | 40                                                            | INCREASE 25%   |
| ICE            | 555                                                | 1,759                                                         | DECREASE 217%  |
| NPPD           | 4,749                                              | 5,774                                                         | INCREASE 22%   |
| OIG            | 91                                                 | 92                                                            | INCREASE 1%    |
| PRIV           | 52                                                 | 55                                                            | DECREASE 6%    |
| S&T            | 2                                                  | 1                                                             | INCREASE 50%   |
| TSA            | 876                                                | 942                                                           | INCREASE 8%    |
| USCG           | 1,904                                              | 2,007                                                         | INCREASE 5%    |
| USCIS          | 16,247                                             | 21,308                                                        | INCREASE 31%   |
| USSS           | 791                                                | 920                                                           | INCREASE 16%   |
| AGENCY OVERALL | 35,375                                             | 40,749                                                        | DECREASE 15%   |