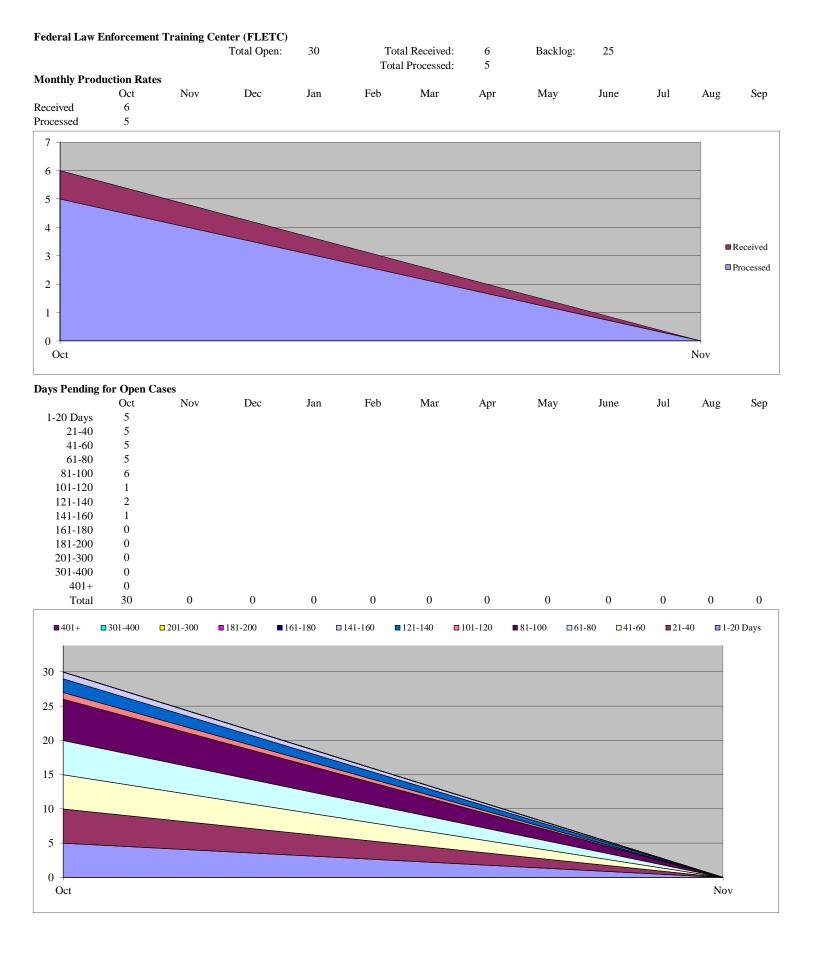

#### Comparison of Numbers of Requests from FY 2015 and Current Monthly Report – Requests Received, and Processed

|                | Number of Rec                                             | uests Received                                              | Number of Rec                                              | quests Processed                                             |
|----------------|-----------------------------------------------------------|-------------------------------------------------------------|------------------------------------------------------------|--------------------------------------------------------------|
| Component      | Received During Fiscal Year from<br>FY 2015 Annual Report | Received During Fiscal Year from<br>Current Monthly Reports | Processed During Fiscal Year from<br>FY 2015 Annual Report | Processed During Fiscal Year from<br>Current Monthly Reports |
| CBP            | 52,290                                                    | 4,689                                                       | 77,746                                                     | 6,839                                                        |
| CRCL           | 40                                                        | 4                                                           | 30                                                         | 5                                                            |
| FEMA           | 758                                                       | 201                                                         | 717                                                        | 59                                                           |
| FLETC          | 122                                                       | 6                                                           | 100                                                        | 5                                                            |
| I&A            | 238                                                       | 21                                                          | 217                                                        | 12                                                           |
| ICE            | 44,748                                                    | 6,955                                                       | 101,578                                                    | 3,552                                                        |
| NPPD           | 13,781                                                    | 1,483                                                       | 12,232                                                     | 293                                                          |
| OIG            | 261                                                       | 20                                                          | 223                                                        | 18                                                           |
| PRIV           | 649                                                       | 38                                                          | 697                                                        | 25                                                           |
| S&T            | 91                                                        | 1                                                           | 91                                                         | 0                                                            |
| TSA            | 554                                                       | 58                                                          | 563                                                        | 37                                                           |
| USCG           | 3,176                                                     | 241                                                         | 2,517                                                      | 160                                                          |
| USCIS          | 162,986                                                   | 10,867                                                      | 150,897                                                    | 8,014                                                        |
| USSS           | 1,497                                                     | 171                                                         | 1,328                                                      | 21                                                           |
| AGENCY OVERALL | 281,191                                                   | 24,755                                                      | 348,936                                                    | 19,040                                                       |

#### Comparison of Backlogged Requests from FY 2015 Annual Report and Current Monthly Reports

| Component      | Number of Backlogged Requests as<br>of End FY 2015 | Number of Backlogged Requests<br>from Current Monthly Reports | Percent Change |
|----------------|----------------------------------------------------|---------------------------------------------------------------|----------------|
| СВР            | 9,280                                              | 6,968                                                         | DECREASE 25%   |
| CRCL           | 14                                                 | 27                                                            | INCREASE 93%   |
| FEMA           | 760                                                | 831                                                           | INCREASE 9%    |
| FLETC          | 22                                                 | 25                                                            | INCREASE 14%   |
| I&A            | 32                                                 | 40                                                            | INCREASE 25%   |
| ICE            | 555                                                | 1,759                                                         | DECREASE 217%  |
| NPPD           | 4,749                                              | 5,774                                                         | INCREASE 22%   |
| OIG            | 91                                                 | 92                                                            | INCREASE 1%    |
| PRIV           | 52                                                 | 55                                                            | DECREASE 6%    |
| S&T            | 2                                                  | 1                                                             | INCREASE 50%   |
| TSA            | 876                                                | 942                                                           | INCREASE 8%    |
| USCG           | 1,904                                              | 2,007                                                         | INCREASE 5%    |
| USCIS          | 16,247                                             | 21,308                                                        | INCREASE 31%   |
| USSS           | 791                                                | 920                                                           | INCREASE 16%   |
| AGENCY OVERALL | 35,375                                             | 40,749                                                        | DECREASE 15%   |