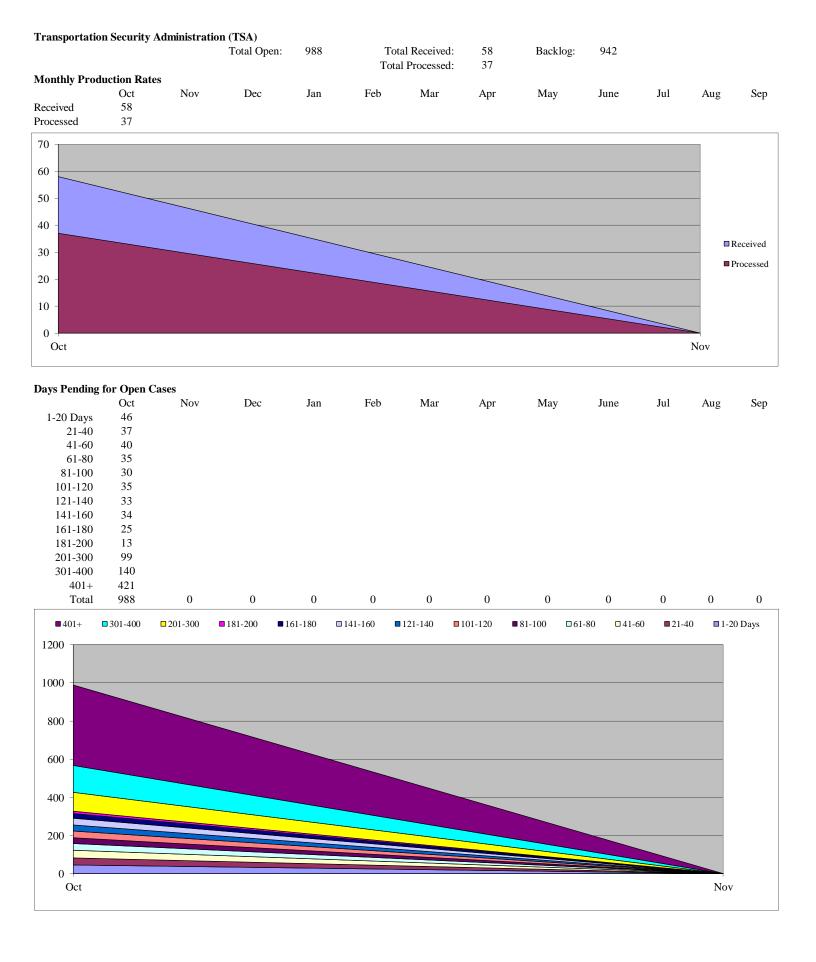

#### Comparison of Backlogged Requests from FY 2015 Annual Report and Current Monthly Reports

| Component      | Number of Backlogged Requests as<br>of End FY 2015 | Number of Backlogged Requests<br>from Current Monthly Reports | Percent Change |
|----------------|----------------------------------------------------|---------------------------------------------------------------|----------------|
| СВР            | 9,280                                              | 6,968                                                         | DECREASE 25%   |
| CRCL           | 14                                                 | 27                                                            | INCREASE 93%   |
| FEMA           | 760                                                | 831                                                           | INCREASE 9%    |
| FLETC          | 22                                                 | 25                                                            | INCREASE 14%   |
| I&A            | 32                                                 | 40                                                            | INCREASE 25%   |
| ICE            | 555                                                | 1,759                                                         | DECREASE 217%  |
| NPPD           | 4,749                                              | 5,774                                                         | INCREASE 22%   |
| OIG            | 91                                                 | 92                                                            | INCREASE 1%    |
| PRIV           | 52                                                 | 55                                                            | DECREASE 6%    |
| S&T            | 2                                                  | 1                                                             | INCREASE 50%   |
| TSA            | 876                                                | 942                                                           | INCREASE 8%    |
| USCG           | 1,904                                              | 2,007                                                         | INCREASE 5%    |
| USCIS          | 16,247                                             | 21,308                                                        | INCREASE 31%   |
| USSS           | 791                                                | 920                                                           | INCREASE 16%   |
| AGENCY OVERALL | 35,375                                             | 40,749                                                        | DECREASE 15%   |

#### FOIA Appeals

Received this month 575
Processed this month 425
Total Received this FY 575
Total Processed this FY 425

#### $Comparison \ of \ Numbers \ of \ Administrative \ Appeals \ from \ FY\ 2015 \ and \ Current \ Monthly \ Reports-Appeals \ Received, and \ Processed$

|                | Number of Ap                                              | peals Received                                              | Number of Ap                                               | opeals Processed                                             |
|----------------|-----------------------------------------------------------|-------------------------------------------------------------|------------------------------------------------------------|--------------------------------------------------------------|
| Component      | Received During Fiscal Year from<br>FY 2015 Annual Report | Received During Fiscal Year from<br>Current Monthly Reports | Processed During Fiscal Year from<br>FY 2015 Annual Report | Processed During Fiscal Year from<br>Current Monthly Reports |
| CBP            | 1735                                                      | 291                                                         | 997                                                        | 213                                                          |
| FEMA           | 19                                                        | 2                                                           | 17                                                         | 0                                                            |
| FLETC          | 0                                                         | 1                                                           | 4                                                          | 0                                                            |
| ICE            | 599                                                       | 76                                                          | 339                                                        | 86                                                           |
| OGC            | 116                                                       | 13                                                          | 101                                                        | 10                                                           |
| OIG            | 19                                                        | 2                                                           | 25                                                         | 1                                                            |
| TSA            | 20                                                        | 1                                                           | 21                                                         | 0                                                            |
| USCG           | 30                                                        | 1                                                           | 28                                                         | 1                                                            |
| USCIS          | 1,987                                                     | 186                                                         | 1,919                                                      | 113                                                          |
| USSS           | 154                                                       | 2                                                           | 30                                                         | 1                                                            |
| AGENCY OVERALL | 4,679                                                     | 575                                                         | 3,475                                                      | 425                                                          |

#### Comparison of Backlogged Administrative Appeals from FY 2015 and Current Monthly Reports

| Component      | Number of Backlogged Appeals as of<br>End of FY 2015 | Number of Backlogged Appeals from Current Monthly Reports | Percent Change   |
|----------------|------------------------------------------------------|-----------------------------------------------------------|------------------|
| СВР            | 15                                                   | 40                                                        | INCREASE 167%    |
| FEMA           | 33                                                   | 38                                                        | INCREASE 15%     |
| FLETC          | 0                                                    | 0                                                         | NO CHANGE 0%     |
| ICE            | 83                                                   | 79                                                        | INCREASE 5%      |
| OGC            | 32                                                   | 23                                                        | INCREASE 28%     |
| OIG            | 2                                                    | 2                                                         | DECREASE 0%      |
| TSA            | 3                                                    | 4                                                         | DECREASE 33%     |
| USCG           | 20                                                   | 22                                                        | DECREASE 10%     |
| USCIS          | 0                                                    | 0                                                         | DECREASE #DIV/0! |
| USSS           | 2                                                    | 2                                                         | DECREASE 0%      |
| AGENCY OVERALL | 190                                                  | 210                                                       | INCREASE 11%     |