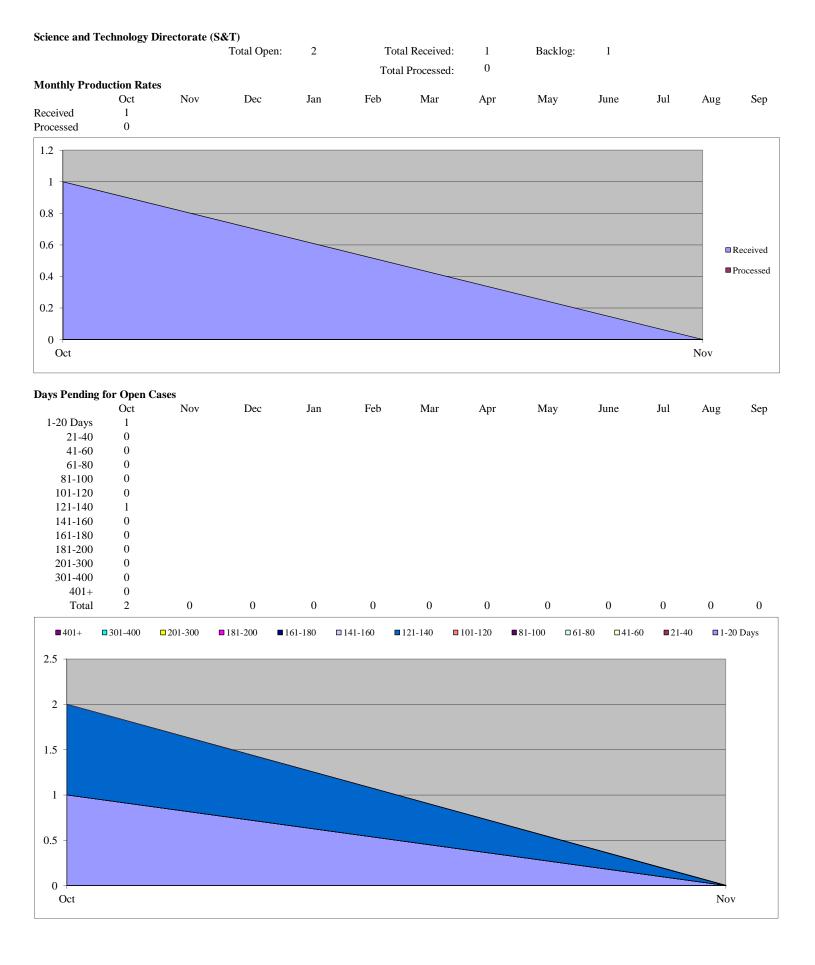

#### Comparison of Numbers of Requests from FY 2015 and Current Monthly Report – Requests Received, and Processed

|                | Number of Rec                                             | uests Received                                              | Number of Rec                                              | quests Processed                                             |
|----------------|-----------------------------------------------------------|-------------------------------------------------------------|------------------------------------------------------------|--------------------------------------------------------------|
| Component      | Received During Fiscal Year from<br>FY 2015 Annual Report | Received During Fiscal Year from<br>Current Monthly Reports | Processed During Fiscal Year from<br>FY 2015 Annual Report | Processed During Fiscal Year from<br>Current Monthly Reports |
| CBP            | 52,290                                                    | 4,689                                                       | 77,746                                                     | 6,839                                                        |
| CRCL           | 40                                                        | 4                                                           | 30                                                         | 5                                                            |
| FEMA           | 758                                                       | 201                                                         | 717                                                        | 59                                                           |
| FLETC          | 122                                                       | 6                                                           | 100                                                        | 5                                                            |
| I&A            | 238                                                       | 21                                                          | 217                                                        | 12                                                           |
| ICE            | 44,748                                                    | 6,955                                                       | 101,578                                                    | 3,552                                                        |
| NPPD           | 13,781                                                    | 1,483                                                       | 12,232                                                     | 293                                                          |
| OIG            | 261                                                       | 20                                                          | 223                                                        | 18                                                           |
| PRIV           | 649                                                       | 38                                                          | 697                                                        | 25                                                           |
| S&T            | 91                                                        | 1                                                           | 91                                                         | 0                                                            |
| TSA            | 554                                                       | 58                                                          | 563                                                        | 37                                                           |
| USCG           | 3,176                                                     | 241                                                         | 2,517                                                      | 160                                                          |
| USCIS          | 162,986                                                   | 10,867                                                      | 150,897                                                    | 8,014                                                        |
| USSS           | 1,497                                                     | 171                                                         | 1,328                                                      | 21                                                           |
| AGENCY OVERALL | 281,191                                                   | 24,755                                                      | 348,936                                                    | 19,040                                                       |

#### Comparison of Backlogged Requests from FY 2015 Annual Report and Current Monthly Reports

| Component      | Number of Backlogged Requests as<br>of End FY 2015 | Number of Backlogged Requests<br>from Current Monthly Reports | Percent Change |
|----------------|----------------------------------------------------|---------------------------------------------------------------|----------------|
| СВР            | 9,280                                              | 6,968                                                         | DECREASE 25%   |
| CRCL           | 14                                                 | 27                                                            | INCREASE 93%   |
| FEMA           | 760                                                | 831                                                           | INCREASE 9%    |
| FLETC          | 22                                                 | 25                                                            | INCREASE 14%   |
| I&A            | 32                                                 | 40                                                            | INCREASE 25%   |
| ICE            | 555                                                | 1,759                                                         | DECREASE 217%  |
| NPPD           | 4,749                                              | 5,774                                                         | INCREASE 22%   |
| OIG            | 91                                                 | 92                                                            | INCREASE 1%    |
| PRIV           | 52                                                 | 55                                                            | DECREASE 6%    |
| S&T            | 2                                                  | 1                                                             | INCREASE 50%   |
| TSA            | 876                                                | 942                                                           | INCREASE 8%    |
| USCG           | 1,904                                              | 2,007                                                         | INCREASE 5%    |
| USCIS          | 16,247                                             | 21,308                                                        | INCREASE 31%   |
| USSS           | 791                                                | 920                                                           | INCREASE 16%   |
| AGENCY OVERALL | 35,375                                             | 40,749                                                        | DECREASE 15%   |