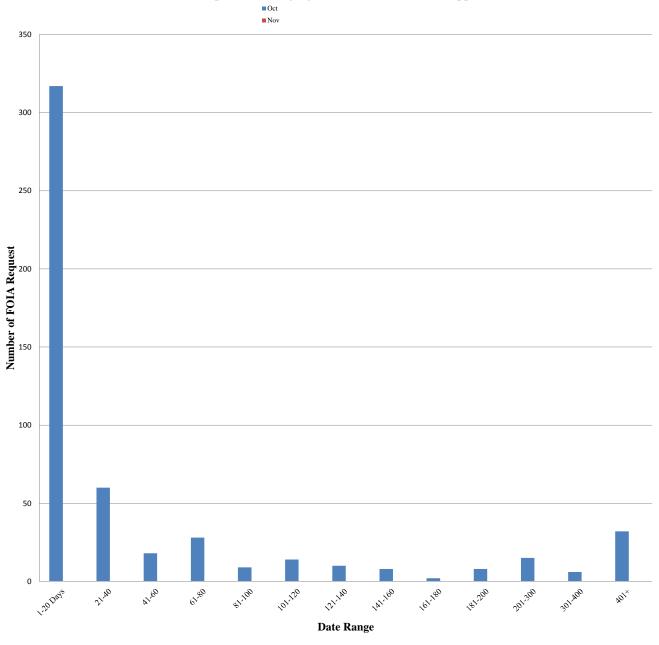

## Composite Pending Age of DHS Administrative Appeals

| Days Pending for Open Appeals |     |     |     |     |     |     |     |     |      |     |     |     |  |
|-------------------------------|-----|-----|-----|-----|-----|-----|-----|-----|------|-----|-----|-----|--|
|                               | Oct | Nov | Dec | Jan | Feb | Mar | Apr | May | June | Jul | Aug | Sep |  |
| 1-20 Days                     | 317 | 0   | 0   | 0   | 0   | 0   | 0   | 0   | 0    | 0   | 0   | 0   |  |
| 21-40                         | 60  | 0   | 0   | 0   | 0   | 0   | 0   | 0   | 0    | 0   | 0   | 0   |  |
| 41-60                         | 18  | 0   | 0   | 0   | 0   | 0   | 0   | 0   | 0    | 0   | 0   | 0   |  |
| 61-80                         | 28  | 0   | 0   | 0   | 0   | 0   | 0   | 0   | 0    | 0   | 0   | 0   |  |
| 81-100                        | 9   | 0   | 0   | 0   | 0   | 0   | 0   | 0   | 0    | 0   | 0   | 0   |  |
| 101-120                       | 14  | 0   | 0   | 0   | 0   | 0   | 0   | 0   | 0    | 0   | 0   | 0   |  |
| 121-140                       | 10  | 0   | 0   | 0   | 0   | 0   | 0   | 0   | 0    | 0   | 0   | 0   |  |
| 141-160                       | 8   | 0   | 0   | 0   | 0   | 0   | 0   | 0   | 0    | 0   | 0   | 0   |  |
| 161-180                       | 2   | 0   | 0   | 0   | 0   | 0   | 0   | 0   | 0    | 0   | 0   | 0   |  |
| 181-200                       | 8   | 0   | 0   | 0   | 0   | 0   | 0   | 0   | 0    | 0   | 0   | 0   |  |
| 201-300                       | 15  | 0   | 0   | 0   | 0   | 0   | 0   | 0   | 0    | 0   | 0   | 0   |  |
| 301-400                       | 6   | 0   | 0   | 0   | 0   | 0   | 0   | 0   | 0    | 0   | 0   | 0   |  |
| 401+                          | 32  | 0   | 0   | 0   | 0   | 0   | 0   | 0   | 0    | 0   | 0   | 0   |  |
| Total                         | 527 | 0   | 0   | 0   | 0   | 0   | 0   | 0   | 0    | 0   | 0   | 0   |  |