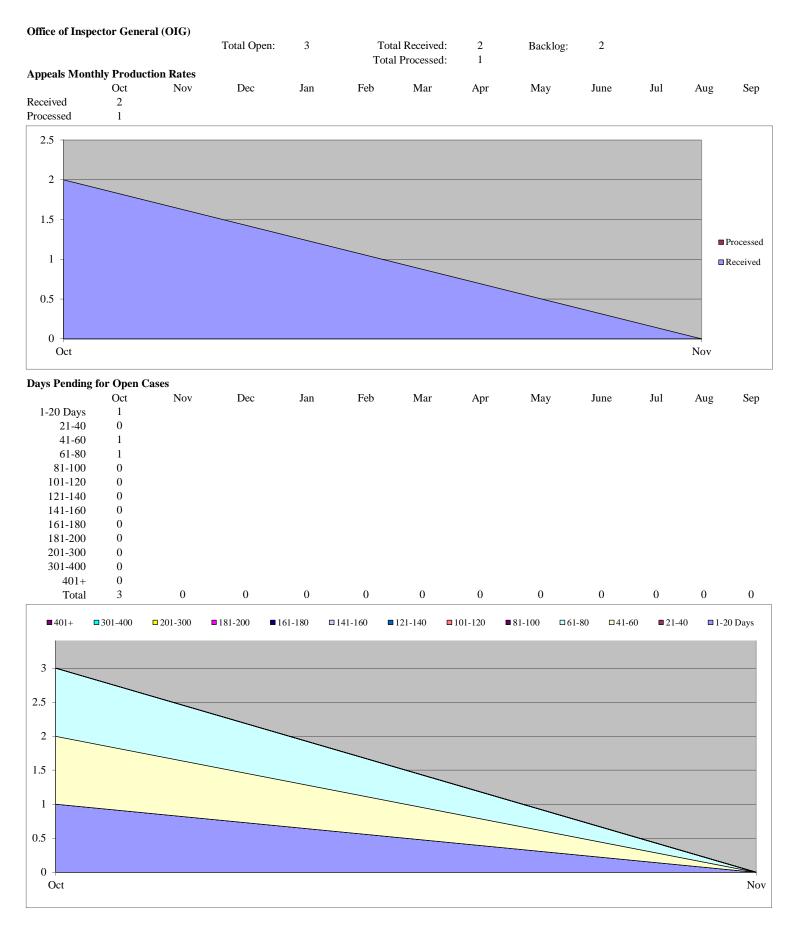

#### $Comparison \ of \ Numbers \ of \ Administrative \ Appeals \ from \ FY\ 2015 \ and \ Current \ Monthly \ Reports-Appeals \ Received, and \ Processed$

|                | Number of Ap                                              | peals Received                                              | Number of Ap                                               | opeals Processed                                             |
|----------------|-----------------------------------------------------------|-------------------------------------------------------------|------------------------------------------------------------|--------------------------------------------------------------|
| Component      | Received During Fiscal Year from<br>FY 2015 Annual Report | Received During Fiscal Year from<br>Current Monthly Reports | Processed During Fiscal Year from<br>FY 2015 Annual Report | Processed During Fiscal Year from<br>Current Monthly Reports |
| CBP            | 1735                                                      | 291                                                         | 997                                                        | 213                                                          |
| FEMA           | 19                                                        | 2                                                           | 17                                                         | 0                                                            |
| FLETC          | 0                                                         | 1                                                           | 4                                                          | 0                                                            |
| ICE            | 599                                                       | 76                                                          | 339                                                        | 86                                                           |
| OGC            | 116                                                       | 13                                                          | 101                                                        | 10                                                           |
| OIG            | 19                                                        | 2                                                           | 25                                                         | 1                                                            |
| TSA            | 20                                                        | 1                                                           | 21                                                         | 0                                                            |
| USCG           | 30                                                        | 1                                                           | 28                                                         | 1                                                            |
| USCIS          | 1,987                                                     | 186                                                         | 1,919                                                      | 113                                                          |
| USSS           | 154                                                       | 2                                                           | 30                                                         | 1                                                            |
| AGENCY OVERALL | 4,679                                                     | 575                                                         | 3,475                                                      | 425                                                          |

#### Comparison of Backlogged Administrative Appeals from FY 2015 and Current Monthly Reports

| Component      | Number of Backlogged Appeals as of<br>End of FY 2015 | Number of Backlogged Appeals from Current Monthly Reports | Percent Change   |
|----------------|------------------------------------------------------|-----------------------------------------------------------|------------------|
| СВР            | 15                                                   | 40                                                        | INCREASE 167%    |
| FEMA           | 33                                                   | 38                                                        | INCREASE 15%     |
| FLETC          | 0                                                    | 0                                                         | NO CHANGE 0%     |
| ICE            | 83                                                   | 79                                                        | INCREASE 5%      |
| OGC            | 32                                                   | 23                                                        | INCREASE 28%     |
| OIG            | 2                                                    | 2                                                         | DECREASE 0%      |
| TSA            | 3                                                    | 4                                                         | DECREASE 33%     |
| USCG           | 20                                                   | 22                                                        | DECREASE 10%     |
| USCIS          | 0                                                    | 0                                                         | DECREASE #DIV/0! |
| USSS           | 2                                                    | 2                                                         | DECREASE 0%      |
| AGENCY OVERALL | 190                                                  | 210                                                       | INCREASE 11%     |