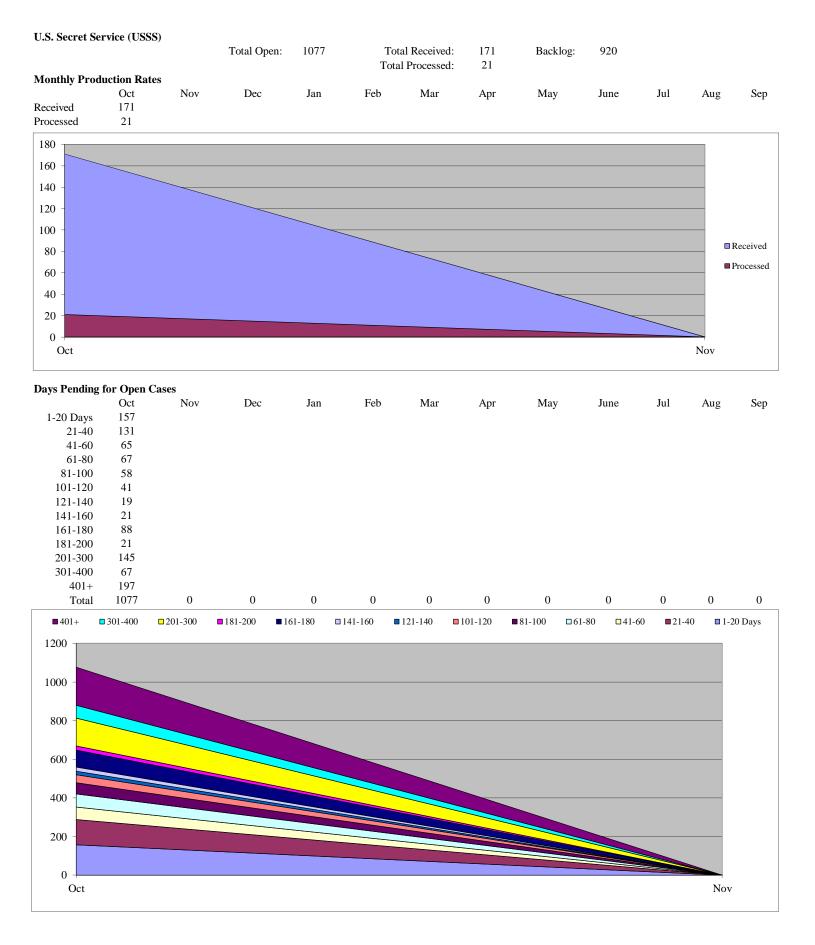

#### Comparison of Numbers of Requests from FY 2015 and Current Monthly Report – Requests Received, and Processed

|                | Number of Rec                                             | uests Received                                              | Number of Rec                                              | quests Processed                                             |
|----------------|-----------------------------------------------------------|-------------------------------------------------------------|------------------------------------------------------------|--------------------------------------------------------------|
| Component      | Received During Fiscal Year from<br>FY 2015 Annual Report | Received During Fiscal Year from<br>Current Monthly Reports | Processed During Fiscal Year from<br>FY 2015 Annual Report | Processed During Fiscal Year from<br>Current Monthly Reports |
| CBP            | 52,290                                                    | 4,689                                                       | 77,746                                                     | 6,839                                                        |
| CRCL           | 40                                                        | 4                                                           | 30                                                         | 5                                                            |
| FEMA           | 758                                                       | 201                                                         | 717                                                        | 59                                                           |
| FLETC          | 122                                                       | 6                                                           | 100                                                        | 5                                                            |
| I&A            | 238                                                       | 21                                                          | 217                                                        | 12                                                           |
| ICE            | 44,748                                                    | 6,955                                                       | 101,578                                                    | 3,552                                                        |
| NPPD           | 13,781                                                    | 1,483                                                       | 12,232                                                     | 293                                                          |
| OIG            | 261                                                       | 20                                                          | 223                                                        | 18                                                           |
| PRIV           | 649                                                       | 38                                                          | 697                                                        | 25                                                           |
| S&T            | 91                                                        | 1                                                           | 91                                                         | 0                                                            |
| TSA            | 554                                                       | 58                                                          | 563                                                        | 37                                                           |
| USCG           | 3,176                                                     | 241                                                         | 2,517                                                      | 160                                                          |
| USCIS          | 162,986                                                   | 10,867                                                      | 150,897                                                    | 8,014                                                        |
| USSS           | 1,497                                                     | 171                                                         | 1,328                                                      | 21                                                           |
| AGENCY OVERALL | 281,191                                                   | 24,755                                                      | 348,936                                                    | 19,040                                                       |

#### Comparison of Backlogged Requests from FY 2015 Annual Report and Current Monthly Reports

| Component      | Number of Backlogged Requests as<br>of End FY 2015 | Number of Backlogged Requests<br>from Current Monthly Reports | Percent Change |
|----------------|----------------------------------------------------|---------------------------------------------------------------|----------------|
| СВР            | 9,280                                              | 6,968                                                         | DECREASE 25%   |
| CRCL           | 14                                                 | 27                                                            | INCREASE 93%   |
| FEMA           | 760                                                | 831                                                           | INCREASE 9%    |
| FLETC          | 22                                                 | 25                                                            | INCREASE 14%   |
| I&A            | 32                                                 | 40                                                            | INCREASE 25%   |
| ICE            | 555                                                | 1,759                                                         | DECREASE 217%  |
| NPPD           | 4,749                                              | 5,774                                                         | INCREASE 22%   |
| OIG            | 91                                                 | 92                                                            | INCREASE 1%    |
| PRIV           | 52                                                 | 55                                                            | DECREASE 6%    |
| S&T            | 2                                                  | 1                                                             | INCREASE 50%   |
| TSA            | 876                                                | 942                                                           | INCREASE 8%    |
| USCG           | 1,904                                              | 2,007                                                         | INCREASE 5%    |
| USCIS          | 16,247                                             | 21,308                                                        | INCREASE 31%   |
| USSS           | 791                                                | 920                                                           | INCREASE 16%   |
| AGENCY OVERALL | 35,375                                             | 40,749                                                        | DECREASE 15%   |