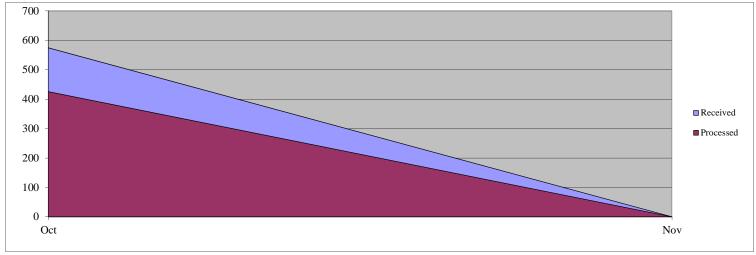

# **Composite DHS Monthly Production Rated - Appeals**

■Received ■Processed

# **Composite DHS Monthly Production Rates - Appeals**

## $Composite\ Department\ of\ Homeland\ Security\ (DHS)\ -\ Administrative\ Appeals$

| <b>Appeals Monthly Production Rates</b> |     |     | Total Received |     | 575 | Total Processed |     | 425 |      |     |     |     |
|-----------------------------------------|-----|-----|----------------|-----|-----|-----------------|-----|-----|------|-----|-----|-----|
|                                         | Oct | Nov | Dec            | Jan | Feb | Mar             | Apr | May | June | Jul | Aug | Sep |
| Received                                | 575 | 0   | 0              | 0   | 0   | 0               | 0   | 0   | 0    | 0   | 0   | 0   |
| Processed                               | 425 | 0   | 0              | 0   | 0   | 0               | 0   | 0   | 0    | 0   | 0   | 0   |