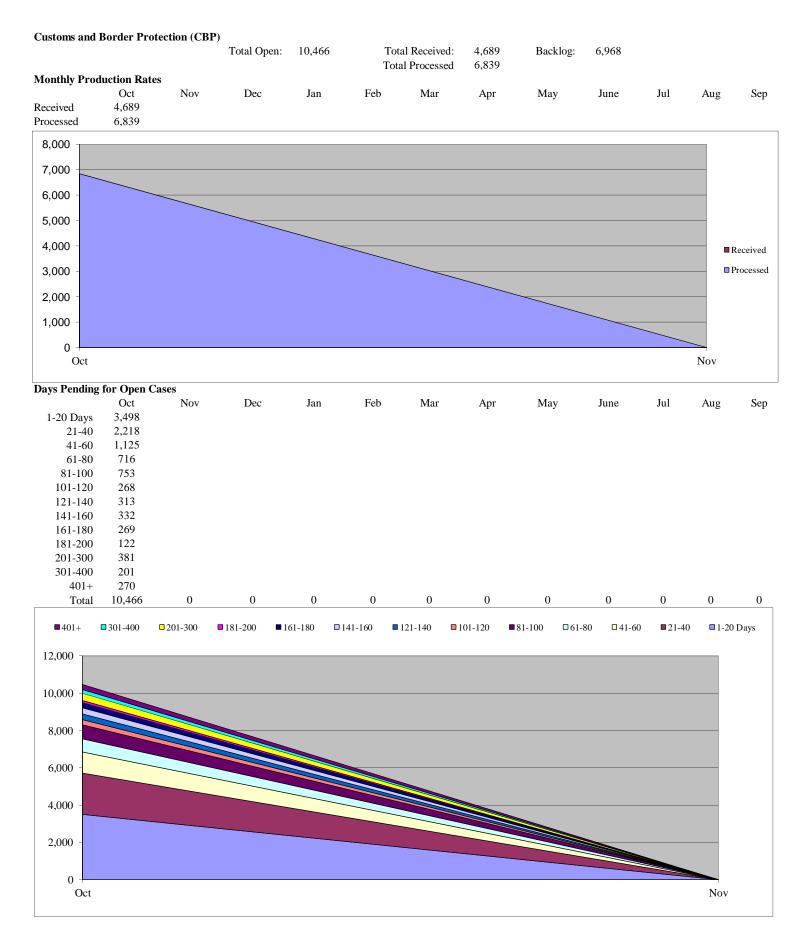

#### Comparison of Backlogged Requests from FY 2015 Annual Report and Current Monthly Reports

| Component      | Number of Backlogged Requests as<br>of End FY 2015 | Number of Backlogged Requests<br>from Current Monthly Reports | Percent Change |
|----------------|----------------------------------------------------|---------------------------------------------------------------|----------------|
| СВР            | 9,280                                              | 6,968                                                         | DECREASE 25%   |
| CRCL           | 14                                                 | 27                                                            | INCREASE 93%   |
| FEMA           | 760                                                | 831                                                           | INCREASE 9%    |
| FLETC          | 22                                                 | 25                                                            | INCREASE 14%   |
| I&A            | 32                                                 | 40                                                            | INCREASE 25%   |
| ICE            | 555                                                | 1,759                                                         | DECREASE 217%  |
| NPPD           | 4,749                                              | 5,774                                                         | INCREASE 22%   |
| OIG            | 91                                                 | 92                                                            | INCREASE 1%    |
| PRIV           | 52                                                 | 55                                                            | DECREASE 6%    |
| S&T            | 2                                                  | 1                                                             | INCREASE 50%   |
| TSA            | 876                                                | 942                                                           | INCREASE 8%    |
| USCG           | 1,904                                              | 2,007                                                         | INCREASE 5%    |
| USCIS          | 16,247                                             | 21,308                                                        | INCREASE 31%   |
| USSS           | 791                                                | 920                                                           | INCREASE 16%   |
| AGENCY OVERALL | 35,375                                             | 40,749                                                        | DECREASE 15%   |