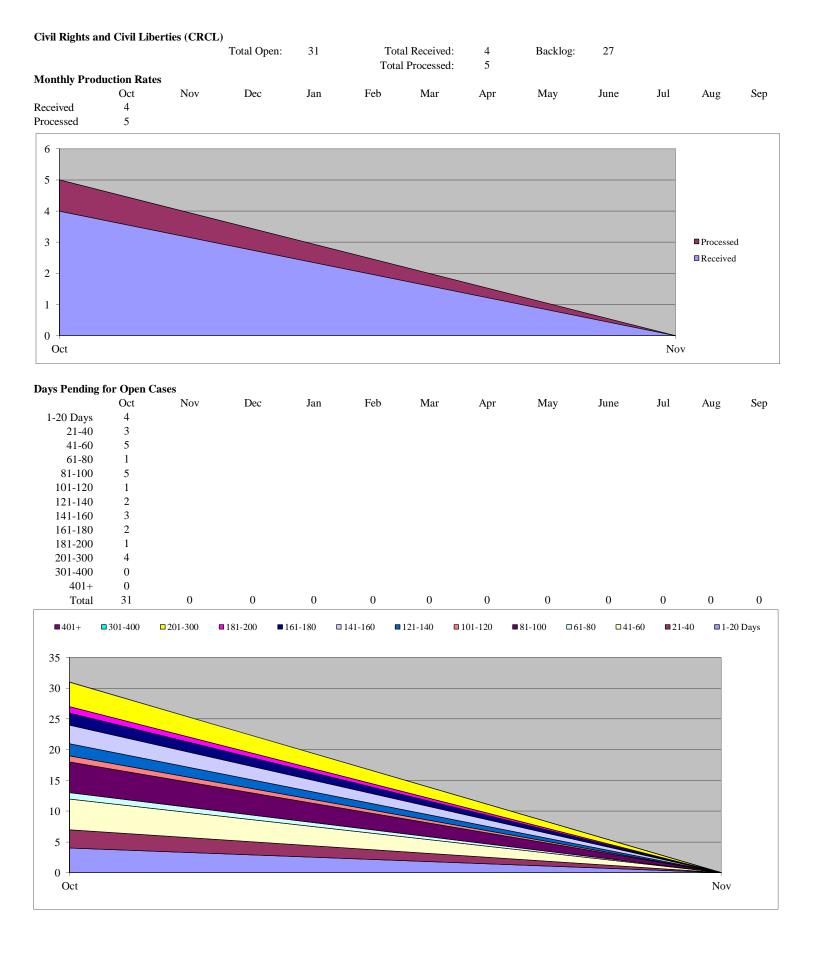

#### Comparison of Backlogged Requests from FY 2015 Annual Report and Current Monthly Reports

| Component      | Number of Backlogged Requests as<br>of End FY 2015 | Number of Backlogged Requests<br>from Current Monthly Reports | Percent Change |
|----------------|----------------------------------------------------|---------------------------------------------------------------|----------------|
| СВР            | 9,280                                              | 6,968                                                         | DECREASE 25%   |
| CRCL           | 14                                                 | 27                                                            | INCREASE 93%   |
| FEMA           | 760                                                | 831                                                           | INCREASE 9%    |
| FLETC          | 22                                                 | 25                                                            | INCREASE 14%   |
| I&A            | 32                                                 | 40                                                            | INCREASE 25%   |
| ICE            | 555                                                | 1,759                                                         | DECREASE 217%  |
| NPPD           | 4,749                                              | 5,774                                                         | INCREASE 22%   |
| OIG            | 91                                                 | 92                                                            | INCREASE 1%    |
| PRIV           | 52                                                 | 55                                                            | DECREASE 6%    |
| S&T            | 2                                                  | 1                                                             | INCREASE 50%   |
| TSA            | 876                                                | 942                                                           | INCREASE 8%    |
| USCG           | 1,904                                              | 2,007                                                         | INCREASE 5%    |
| USCIS          | 16,247                                             | 21,308                                                        | INCREASE 31%   |
| USSS           | 791                                                | 920                                                           | INCREASE 16%   |
| AGENCY OVERALL | 35,375                                             | 40,749                                                        | DECREASE 15%   |