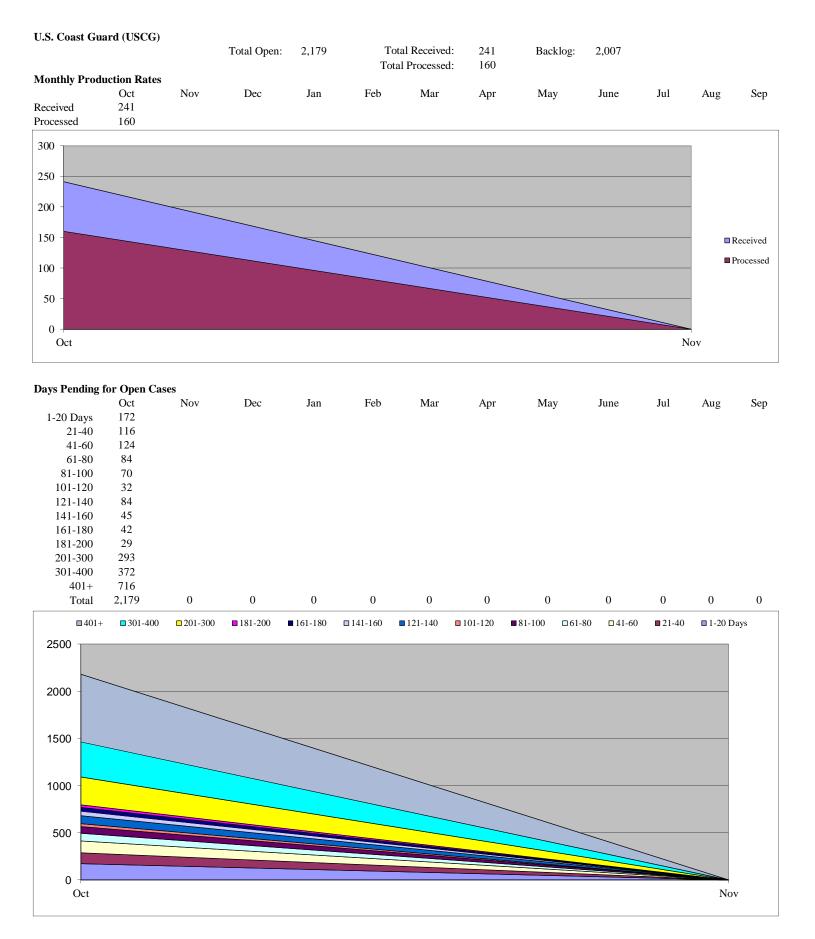

#### Comparison of Numbers of Requests from FY 2015 and Current Monthly Report – Requests Received, and Processed

|                | Number of Rec                                             | uests Received                                              | Number of Rec                                              | quests Processed                                             |
|----------------|-----------------------------------------------------------|-------------------------------------------------------------|------------------------------------------------------------|--------------------------------------------------------------|
| Component      | Received During Fiscal Year from<br>FY 2015 Annual Report | Received During Fiscal Year from<br>Current Monthly Reports | Processed During Fiscal Year from<br>FY 2015 Annual Report | Processed During Fiscal Year from<br>Current Monthly Reports |
| CBP            | 52,290                                                    | 4,689                                                       | 77,746                                                     | 6,839                                                        |
| CRCL           | 40                                                        | 4                                                           | 30                                                         | 5                                                            |
| FEMA           | 758                                                       | 201                                                         | 717                                                        | 59                                                           |
| FLETC          | 122                                                       | 6                                                           | 100                                                        | 5                                                            |
| I&A            | 238                                                       | 21                                                          | 217                                                        | 12                                                           |
| ICE            | 44,748                                                    | 6,955                                                       | 101,578                                                    | 3,552                                                        |
| NPPD           | 13,781                                                    | 1,483                                                       | 12,232                                                     | 293                                                          |
| OIG            | 261                                                       | 20                                                          | 223                                                        | 18                                                           |
| PRIV           | 649                                                       | 38                                                          | 697                                                        | 25                                                           |
| S&T            | 91                                                        | 1                                                           | 91                                                         | 0                                                            |
| TSA            | 554                                                       | 58                                                          | 563                                                        | 37                                                           |
| USCG           | 3,176                                                     | 241                                                         | 2,517                                                      | 160                                                          |
| USCIS          | 162,986                                                   | 10,867                                                      | 150,897                                                    | 8,014                                                        |
| USSS           | 1,497                                                     | 171                                                         | 1,328                                                      | 21                                                           |
| AGENCY OVERALL | 281,191                                                   | 24,755                                                      | 348,936                                                    | 19,040                                                       |

#### Comparison of Backlogged Requests from FY 2015 Annual Report and Current Monthly Reports

| Component      | Number of Backlogged Requests as<br>of End FY 2015 | Number of Backlogged Requests<br>from Current Monthly Reports | Percent Change |
|----------------|----------------------------------------------------|---------------------------------------------------------------|----------------|
| СВР            | 9,280                                              | 6,968                                                         | DECREASE 25%   |
| CRCL           | 14                                                 | 27                                                            | INCREASE 93%   |
| FEMA           | 760                                                | 831                                                           | INCREASE 9%    |
| FLETC          | 22                                                 | 25                                                            | INCREASE 14%   |
| I&A            | 32                                                 | 40                                                            | INCREASE 25%   |
| ICE            | 555                                                | 1,759                                                         | DECREASE 217%  |
| NPPD           | 4,749                                              | 5,774                                                         | INCREASE 22%   |
| OIG            | 91                                                 | 92                                                            | INCREASE 1%    |
| PRIV           | 52                                                 | 55                                                            | DECREASE 6%    |
| S&T            | 2                                                  | 1                                                             | INCREASE 50%   |
| TSA            | 876                                                | 942                                                           | INCREASE 8%    |
| USCG           | 1,904                                              | 2,007                                                         | INCREASE 5%    |
| USCIS          | 16,247                                             | 21,308                                                        | INCREASE 31%   |
| USSS           | 791                                                | 920                                                           | INCREASE 16%   |
| AGENCY OVERALL | 35,375                                             | 40,749                                                        | DECREASE 15%   |