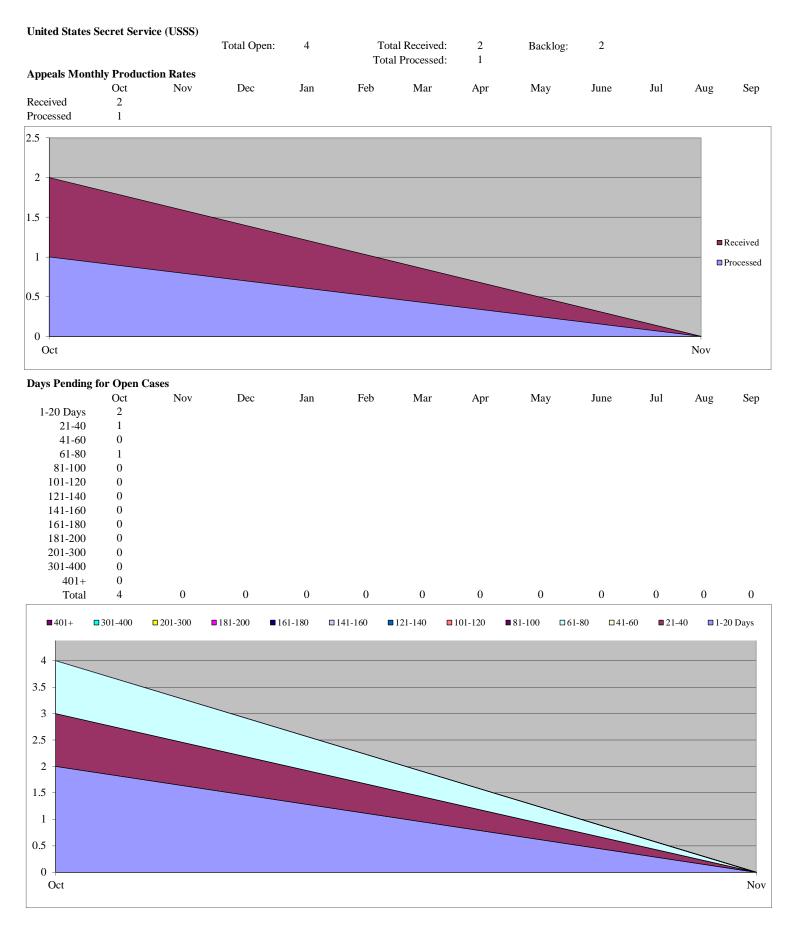

#### $Comparison \ of \ Numbers \ of \ Administrative \ Appeals \ from \ FY\ 2015 \ and \ Current \ Monthly \ Reports-Appeals \ Received, and \ Processed$

|                | Number of Ap                                              | peals Received                                              | Number of Ap                                               | opeals Processed                                             |
|----------------|-----------------------------------------------------------|-------------------------------------------------------------|------------------------------------------------------------|--------------------------------------------------------------|
| Component      | Received During Fiscal Year from<br>FY 2015 Annual Report | Received During Fiscal Year from<br>Current Monthly Reports | Processed During Fiscal Year from<br>FY 2015 Annual Report | Processed During Fiscal Year from<br>Current Monthly Reports |
| CBP            | 1735                                                      | 291                                                         | 997                                                        | 213                                                          |
| FEMA           | 19                                                        | 2                                                           | 17                                                         | 0                                                            |
| FLETC          | 0                                                         | 1                                                           | 4                                                          | 0                                                            |
| ICE            | 599                                                       | 76                                                          | 339                                                        | 86                                                           |
| OGC            | 116                                                       | 13                                                          | 101                                                        | 10                                                           |
| OIG            | 19                                                        | 2                                                           | 25                                                         | 1                                                            |
| TSA            | 20                                                        | 1                                                           | 21                                                         | 0                                                            |
| USCG           | 30                                                        | 1                                                           | 28                                                         | 1                                                            |
| USCIS          | 1,987                                                     | 186                                                         | 1,919                                                      | 113                                                          |
| USSS           | 154                                                       | 2                                                           | 30                                                         | 1                                                            |
| AGENCY OVERALL | 4,679                                                     | 575                                                         | 3,475                                                      | 425                                                          |

#### Comparison of Backlogged Administrative Appeals from FY 2015 and Current Monthly Reports

| Component      | Number of Backlogged Appeals as of<br>End of FY 2015 | Number of Backlogged Appeals from Current Monthly Reports | Percent Change   |
|----------------|------------------------------------------------------|-----------------------------------------------------------|------------------|
| СВР            | 15                                                   | 40                                                        | INCREASE 167%    |
| FEMA           | 33                                                   | 38                                                        | INCREASE 15%     |
| FLETC          | 0                                                    | 0                                                         | NO CHANGE 0%     |
| ICE            | 83                                                   | 79                                                        | INCREASE 5%      |
| OGC            | 32                                                   | 23                                                        | INCREASE 28%     |
| OIG            | 2                                                    | 2                                                         | DECREASE 0%      |
| TSA            | 3                                                    | 4                                                         | DECREASE 33%     |
| USCG           | 20                                                   | 22                                                        | DECREASE 10%     |
| USCIS          | 0                                                    | 0                                                         | DECREASE #DIV/0! |
| USSS           | 2                                                    | 2                                                         | DECREASE 0%      |
| AGENCY OVERALL | 190                                                  | 210                                                       | INCREASE 11%     |