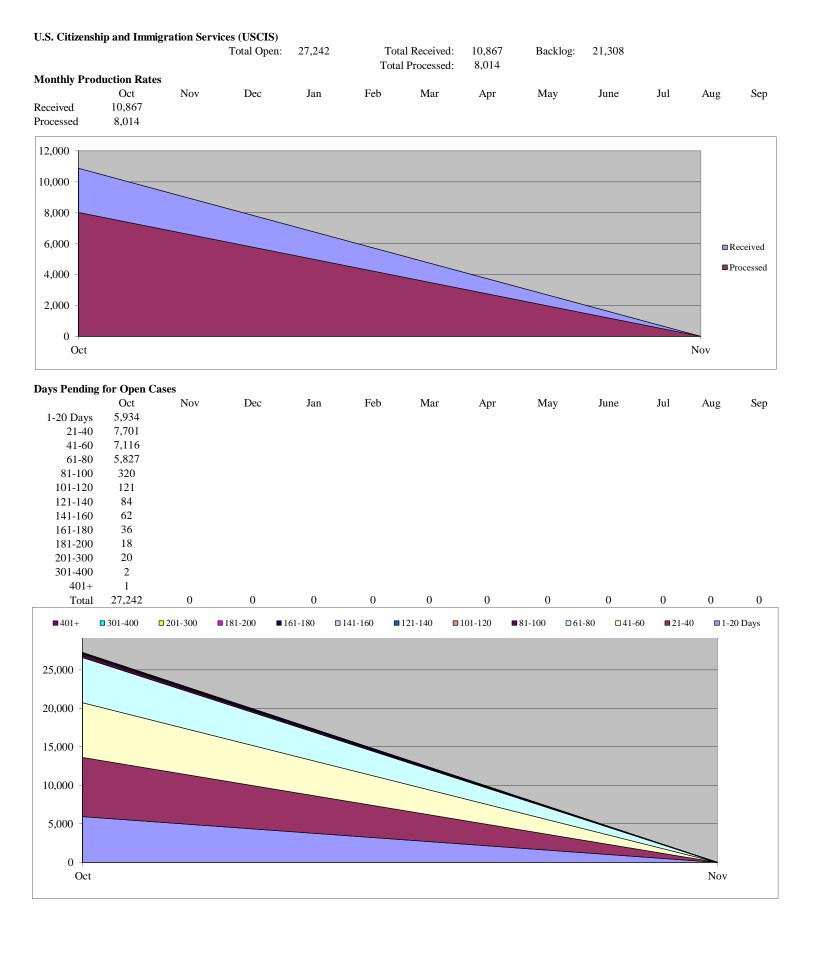

#### Comparison of Backlogged Requests from FY 2015 Annual Report and Current Monthly Reports

| Component      | Number of Backlogged Requests as<br>of End FY 2015 | Number of Backlogged Requests<br>from Current Monthly Reports | Percent Change |
|----------------|----------------------------------------------------|---------------------------------------------------------------|----------------|
| СВР            | 9,280                                              | 6,968                                                         | DECREASE 25%   |
| CRCL           | 14                                                 | 27                                                            | INCREASE 93%   |
| FEMA           | 760                                                | 831                                                           | INCREASE 9%    |
| FLETC          | 22                                                 | 25                                                            | INCREASE 14%   |
| I&A            | 32                                                 | 40                                                            | INCREASE 25%   |
| ICE            | 555                                                | 1,759                                                         | DECREASE 217%  |
| NPPD           | 4,749                                              | 5,774                                                         | INCREASE 22%   |
| OIG            | 91                                                 | 92                                                            | INCREASE 1%    |
| PRIV           | 52                                                 | 55                                                            | DECREASE 6%    |
| S&T            | 2                                                  | 1                                                             | INCREASE 50%   |
| TSA            | 876                                                | 942                                                           | INCREASE 8%    |
| USCG           | 1,904                                              | 2,007                                                         | INCREASE 5%    |
| USCIS          | 16,247                                             | 21,308                                                        | INCREASE 31%   |
| USSS           | 791                                                | 920                                                           | INCREASE 16%   |
| AGENCY OVERALL | 35,375                                             | 40,749                                                        | DECREASE 15%   |