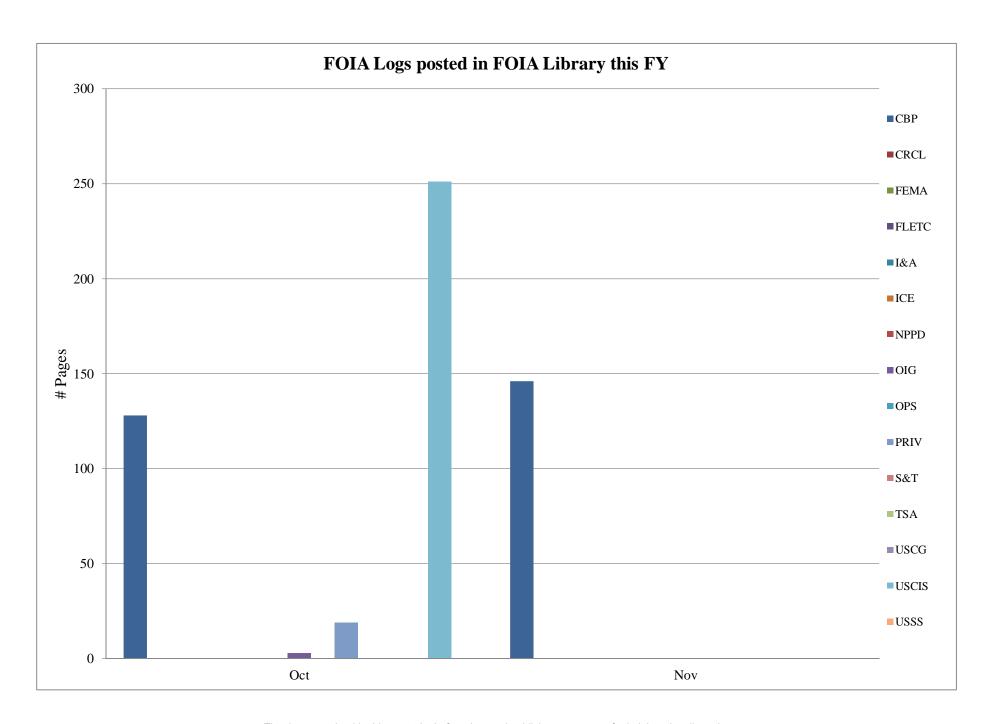

|                |     | FOIA Lo | gs poste | d in FC | IA Lib | rary this | s FY (P | ages) |     |     |     |     |
|----------------|-----|---------|----------|---------|--------|-----------|---------|-------|-----|-----|-----|-----|
| Component      | Oct | Nov     | Dec      | Jan     | Feb    | Mar       | Apr     | May   | Jun | Jul | Aug | Sep |
| CBP            | 128 | 146     |          |         |        |           |         |       |     |     |     |     |
| CRCL           |     |         |          |         |        |           |         |       |     |     |     |     |
| FEMA           |     |         |          |         |        |           |         |       |     |     |     |     |
| FLETC          |     |         |          |         |        |           |         |       |     |     |     |     |
| I&A            |     |         |          |         |        |           |         |       |     |     |     |     |
| ICE            |     |         |          |         |        |           |         |       |     |     |     |     |
| NPPD           |     |         |          |         |        |           |         |       |     |     |     |     |
| OIG            | 3   |         |          |         |        |           |         |       |     |     |     |     |
| OPS            |     |         |          |         |        |           |         |       |     |     |     |     |
| PRIV           | 19  |         |          |         |        |           |         |       |     |     |     |     |
| S&T            |     |         |          |         |        |           |         |       |     |     |     |     |
| TSA            |     |         |          |         |        |           |         |       |     |     |     |     |
| USCG           |     |         |          |         |        |           |         |       |     |     |     |     |
| USCIS          | 251 |         |          |         |        |           |         |       |     |     |     |     |
| USSS           |     |         |          |         |        |           |         |       |     |     |     |     |
| AGENCY OVERALL | 401 | 146     | 0        | 0       | 0      | 0         | 0       | 0     | 0   | 0   | 0   | 0   |

| Component | <b>Date Posted</b> | Pages | Document                                                                    |
|-----------|--------------------|-------|-----------------------------------------------------------------------------|
| СВР       | 10/4/2015          | 128   | CBP FOIA Log - September 2015                                               |
| СВР       | 11/4/2015          | 146   | CBP FOIA Log - October 2015                                                 |
| USCIS     | 10/27/2015         | 251   | USCIS FOIA Log - September 2015                                             |
| ICE       | 10/9/2015          | 8     | 2015 Monroe County Detention Dormitory, Monroe, MI May 5-7, 2015            |
| ICE       | 10/9/2015          | 13    | 2015 Butler County Jail, Hamilton, OH Apr. 28-30,2015                       |
| ICE       | 10/9/2015          | 8     | 2015 Krome North Service Processing Center, Miami, FL Jun. 2-4, 2015        |
| ICE       | 10/9/2015          | 10    | 2015 Utah County Jail, Spanish Fork, UT May 18-21, 2015                     |
| ICE       | 10/9/2015          | 10    | 2015 Plymouth County Correctional Facility, Plymouth MA Jul. 28-30, 2015    |
| ICE       | 10/9/2015          | 10    | 2015 Henderson Detention Center, Henderson, NV Aug. 11-30, 2015             |
| ICE       | 10/9/2015          | 7     | 2015 Immigration Centers of America Farmville, Farmville, VA Jul. 7-9, 2015 |
| ICE       | 10/27/2015         | 15    | Detainee Deaths- Oct. 2003 through October 26, 2015                         |
| OIG       | 10/1/2015          | 3     | OIG FOIA Log - FY 2015 Q3                                                   |
| PRIV      | 10/14/2015         | 19    | PRIV FOIA Log - July 2015 to September 2015                                 |
| PRIV      | 10/14/2015         | 12    | Congressional Correspondence Logs - July 2015 to September 2015             |
|           |                    |       |                                                                             |
|           |                    |       |                                                                             |
|           |                    |       |                                                                             |
|           |                    |       |                                                                             |
|           |                    |       |                                                                             |
|           |                    |       |                                                                             |
|           |                    |       |                                                                             |
|           |                    |       |                                                                             |
|           |                    |       |                                                                             |
|           |                    |       |                                                                             |
|           |                    |       |                                                                             |
|           |                    |       |                                                                             |
|           |                    |       |                                                                             |
|           |                    |       |                                                                             |