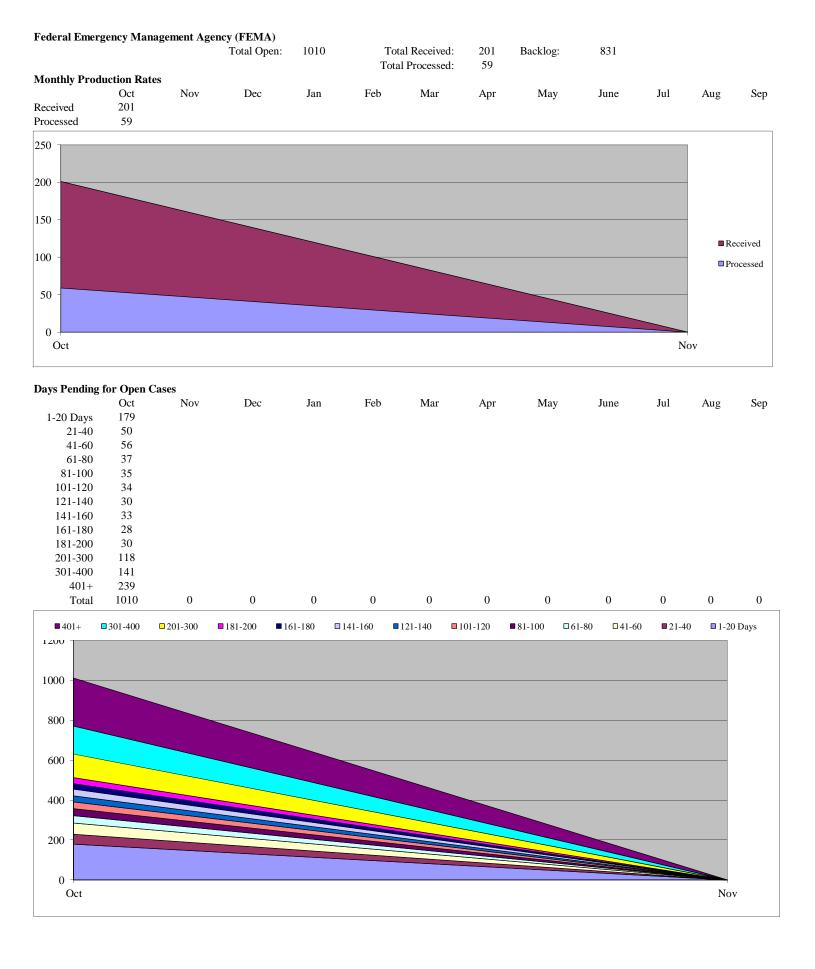

#### Comparison of Numbers of Requests from FY 2015 and Current Monthly Report – Requests Received, and Processed

|                | Number of Rec                                             | uests Received                                              | Number of Rec                                              | quests Processed                                             |
|----------------|-----------------------------------------------------------|-------------------------------------------------------------|------------------------------------------------------------|--------------------------------------------------------------|
| Component      | Received During Fiscal Year from<br>FY 2015 Annual Report | Received During Fiscal Year from<br>Current Monthly Reports | Processed During Fiscal Year from<br>FY 2015 Annual Report | Processed During Fiscal Year from<br>Current Monthly Reports |
| CBP            | 52,290                                                    | 4,689                                                       | 77,746                                                     | 6,839                                                        |
| CRCL           | 40                                                        | 4                                                           | 30                                                         | 5                                                            |
| FEMA           | 758                                                       | 201                                                         | 717                                                        | 59                                                           |
| FLETC          | 122                                                       | 6                                                           | 100                                                        | 5                                                            |
| I&A            | 238                                                       | 21                                                          | 217                                                        | 12                                                           |
| ICE            | 44,748                                                    | 6,955                                                       | 101,578                                                    | 3,552                                                        |
| NPPD           | 13,781                                                    | 1,483                                                       | 12,232                                                     | 293                                                          |
| OIG            | 261                                                       | 20                                                          | 223                                                        | 18                                                           |
| PRIV           | 649                                                       | 38                                                          | 697                                                        | 25                                                           |
| S&T            | 91                                                        | 1                                                           | 91                                                         | 0                                                            |
| TSA            | 554                                                       | 58                                                          | 563                                                        | 37                                                           |
| USCG           | 3,176                                                     | 241                                                         | 2,517                                                      | 160                                                          |
| USCIS          | 162,986                                                   | 10,867                                                      | 150,897                                                    | 8,014                                                        |
| USSS           | 1,497                                                     | 171                                                         | 1,328                                                      | 21                                                           |
| AGENCY OVERALL | 281,191                                                   | 24,755                                                      | 348,936                                                    | 19,040                                                       |

#### Comparison of Backlogged Requests from FY 2015 Annual Report and Current Monthly Reports

| Component      | Number of Backlogged Requests as<br>of End FY 2015 | Number of Backlogged Requests<br>from Current Monthly Reports | Percent Change |
|----------------|----------------------------------------------------|---------------------------------------------------------------|----------------|
| СВР            | 9,280                                              | 6,968                                                         | DECREASE 25%   |
| CRCL           | 14                                                 | 27                                                            | INCREASE 93%   |
| FEMA           | 760                                                | 831                                                           | INCREASE 9%    |
| FLETC          | 22                                                 | 25                                                            | INCREASE 14%   |
| I&A            | 32                                                 | 40                                                            | INCREASE 25%   |
| ICE            | 555                                                | 1,759                                                         | DECREASE 217%  |
| NPPD           | 4,749                                              | 5,774                                                         | INCREASE 22%   |
| OIG            | 91                                                 | 92                                                            | INCREASE 1%    |
| PRIV           | 52                                                 | 55                                                            | DECREASE 6%    |
| S&T            | 2                                                  | 1                                                             | INCREASE 50%   |
| TSA            | 876                                                | 942                                                           | INCREASE 8%    |
| USCG           | 1,904                                              | 2,007                                                         | INCREASE 5%    |
| USCIS          | 16,247                                             | 21,308                                                        | INCREASE 31%   |
| USSS           | 791                                                | 920                                                           | INCREASE 16%   |
| AGENCY OVERALL | 35,375                                             | 40,749                                                        | DECREASE 15%   |