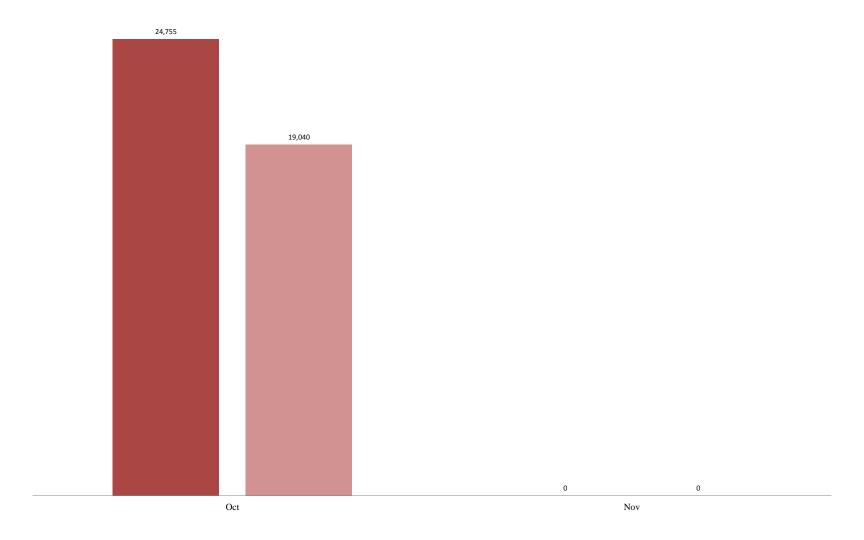

# Composite DHS Monthly Production Rate of Received and Processed FOIA Requests

■ Received ■ Processed

#### FOIA Requests

Received this month 24,755

Processed this month 19,040

Total Received this FY 24,755

Total Processed this FY 19,040

Proactive Releases (Pgs) 630