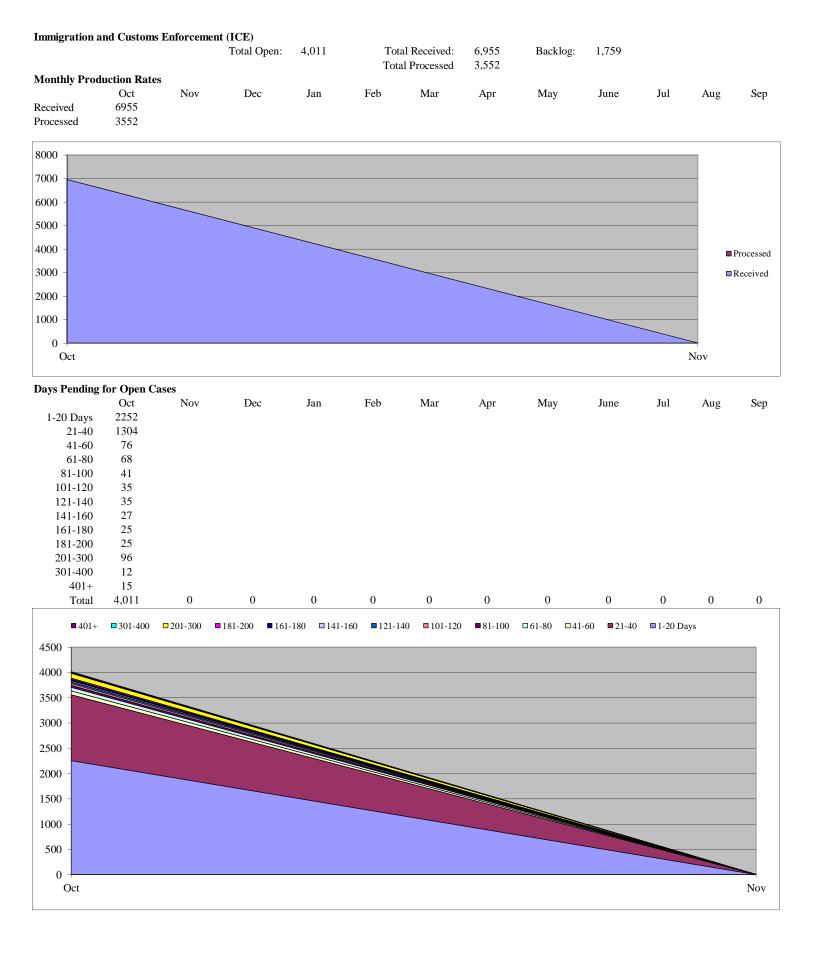

#### Comparison of Numbers of Requests from FY 2015 and Current Monthly Report – Requests Received, and Processed

|                | Number of Rec                                             | uests Received                                              | Number of Rec                                              | quests Processed                                             |
|----------------|-----------------------------------------------------------|-------------------------------------------------------------|------------------------------------------------------------|--------------------------------------------------------------|
| Component      | Received During Fiscal Year from<br>FY 2015 Annual Report | Received During Fiscal Year from<br>Current Monthly Reports | Processed During Fiscal Year from<br>FY 2015 Annual Report | Processed During Fiscal Year from<br>Current Monthly Reports |
| CBP            | 52,290                                                    | 4,689                                                       | 77,746                                                     | 6,839                                                        |
| CRCL           | 40                                                        | 4                                                           | 30                                                         | 5                                                            |
| FEMA           | 758                                                       | 201                                                         | 717                                                        | 59                                                           |
| FLETC          | 122                                                       | 6                                                           | 100                                                        | 5                                                            |
| I&A            | 238                                                       | 21                                                          | 217                                                        | 12                                                           |
| ICE            | 44,748                                                    | 6,955                                                       | 101,578                                                    | 3,552                                                        |
| NPPD           | 13,781                                                    | 1,483                                                       | 12,232                                                     | 293                                                          |
| OIG            | 261                                                       | 20                                                          | 223                                                        | 18                                                           |
| PRIV           | 649                                                       | 38                                                          | 697                                                        | 25                                                           |
| S&T            | 91                                                        | 1                                                           | 91                                                         | 0                                                            |
| TSA            | 554                                                       | 58                                                          | 563                                                        | 37                                                           |
| USCG           | 3,176                                                     | 241                                                         | 2,517                                                      | 160                                                          |
| USCIS          | 162,986                                                   | 10,867                                                      | 150,897                                                    | 8,014                                                        |
| USSS           | 1,497                                                     | 171                                                         | 1,328                                                      | 21                                                           |
| AGENCY OVERALL | 281,191                                                   | 24,755                                                      | 348,936                                                    | 19,040                                                       |

#### Comparison of Backlogged Requests from FY 2015 Annual Report and Current Monthly Reports

| Component      | Number of Backlogged Requests as<br>of End FY 2015 | Number of Backlogged Requests<br>from Current Monthly Reports | Percent Change |
|----------------|----------------------------------------------------|---------------------------------------------------------------|----------------|
| СВР            | 9,280                                              | 6,968                                                         | DECREASE 25%   |
| CRCL           | 14                                                 | 27                                                            | INCREASE 93%   |
| FEMA           | 760                                                | 831                                                           | INCREASE 9%    |
| FLETC          | 22                                                 | 25                                                            | INCREASE 14%   |
| I&A            | 32                                                 | 40                                                            | INCREASE 25%   |
| ICE            | 555                                                | 1,759                                                         | DECREASE 217%  |
| NPPD           | 4,749                                              | 5,774                                                         | INCREASE 22%   |
| OIG            | 91                                                 | 92                                                            | INCREASE 1%    |
| PRIV           | 52                                                 | 55                                                            | DECREASE 6%    |
| S&T            | 2                                                  | 1                                                             | INCREASE 50%   |
| TSA            | 876                                                | 942                                                           | INCREASE 8%    |
| USCG           | 1,904                                              | 2,007                                                         | INCREASE 5%    |
| USCIS          | 16,247                                             | 21,308                                                        | INCREASE 31%   |
| USSS           | 791                                                | 920                                                           | INCREASE 16%   |
| AGENCY OVERALL | 35,375                                             | 40,749                                                        | DECREASE 15%   |