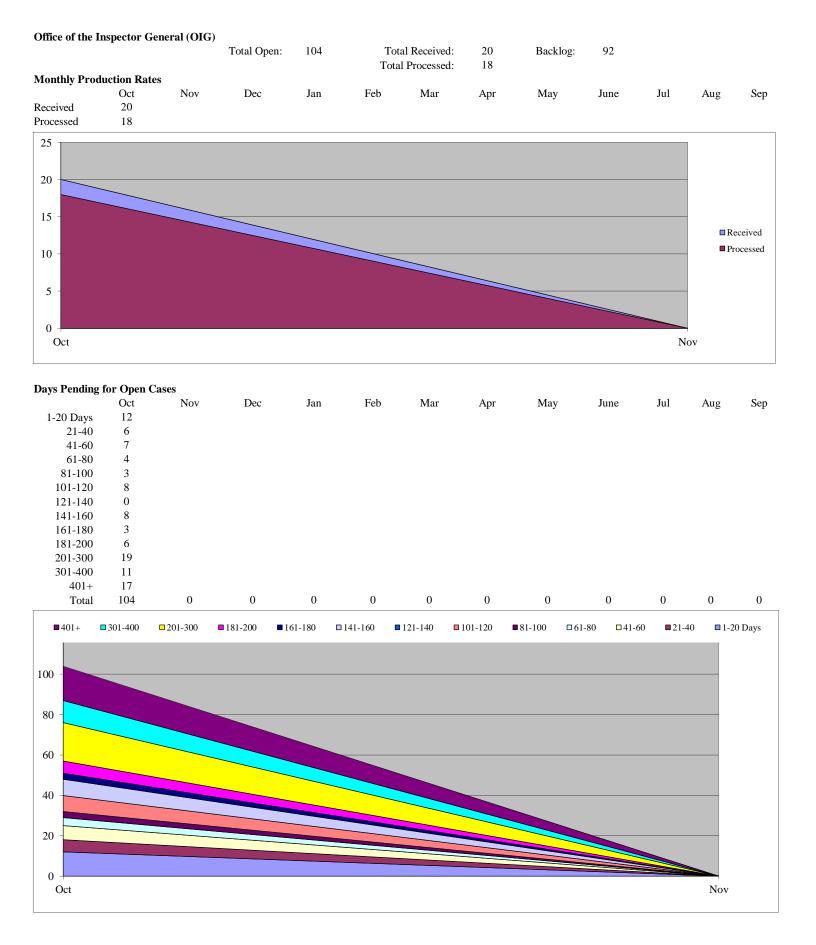

#### Comparison of Numbers of Requests from FY 2015 and Current Monthly Report – Requests Received, and Processed

|                | Number of Rec                                             | uests Received                                              | Number of Rec                                              | quests Processed                                             |
|----------------|-----------------------------------------------------------|-------------------------------------------------------------|------------------------------------------------------------|--------------------------------------------------------------|
| Component      | Received During Fiscal Year from<br>FY 2015 Annual Report | Received During Fiscal Year from<br>Current Monthly Reports | Processed During Fiscal Year from<br>FY 2015 Annual Report | Processed During Fiscal Year from<br>Current Monthly Reports |
| CBP            | 52,290                                                    | 4,689                                                       | 77,746                                                     | 6,839                                                        |
| CRCL           | 40                                                        | 4                                                           | 30                                                         | 5                                                            |
| FEMA           | 758                                                       | 201                                                         | 717                                                        | 59                                                           |
| FLETC          | 122                                                       | 6                                                           | 100                                                        | 5                                                            |
| I&A            | 238                                                       | 21                                                          | 217                                                        | 12                                                           |
| ICE            | 44,748                                                    | 6,955                                                       | 101,578                                                    | 3,552                                                        |
| NPPD           | 13,781                                                    | 1,483                                                       | 12,232                                                     | 293                                                          |
| OIG            | 261                                                       | 20                                                          | 223                                                        | 18                                                           |
| PRIV           | 649                                                       | 38                                                          | 697                                                        | 25                                                           |
| S&T            | 91                                                        | 1                                                           | 91                                                         | 0                                                            |
| TSA            | 554                                                       | 58                                                          | 563                                                        | 37                                                           |
| USCG           | 3,176                                                     | 241                                                         | 2,517                                                      | 160                                                          |
| USCIS          | 162,986                                                   | 10,867                                                      | 150,897                                                    | 8,014                                                        |
| USSS           | 1,497                                                     | 171                                                         | 1,328                                                      | 21                                                           |
| AGENCY OVERALL | 281,191                                                   | 24,755                                                      | 348,936                                                    | 19,040                                                       |

#### Comparison of Backlogged Requests from FY 2015 Annual Report and Current Monthly Reports

| Component      | Number of Backlogged Requests as<br>of End FY 2015 | Number of Backlogged Requests<br>from Current Monthly Reports | Percent Change |
|----------------|----------------------------------------------------|---------------------------------------------------------------|----------------|
| СВР            | 9,280                                              | 6,968                                                         | DECREASE 25%   |
| CRCL           | 14                                                 | 27                                                            | INCREASE 93%   |
| FEMA           | 760                                                | 831                                                           | INCREASE 9%    |
| FLETC          | 22                                                 | 25                                                            | INCREASE 14%   |
| I&A            | 32                                                 | 40                                                            | INCREASE 25%   |
| ICE            | 555                                                | 1,759                                                         | DECREASE 217%  |
| NPPD           | 4,749                                              | 5,774                                                         | INCREASE 22%   |
| OIG            | 91                                                 | 92                                                            | INCREASE 1%    |
| PRIV           | 52                                                 | 55                                                            | DECREASE 6%    |
| S&T            | 2                                                  | 1                                                             | INCREASE 50%   |
| TSA            | 876                                                | 942                                                           | INCREASE 8%    |
| USCG           | 1,904                                              | 2,007                                                         | INCREASE 5%    |
| USCIS          | 16,247                                             | 21,308                                                        | INCREASE 31%   |
| USSS           | 791                                                | 920                                                           | INCREASE 16%   |
| AGENCY OVERALL | 35,375                                             | 40,749                                                        | DECREASE 15%   |