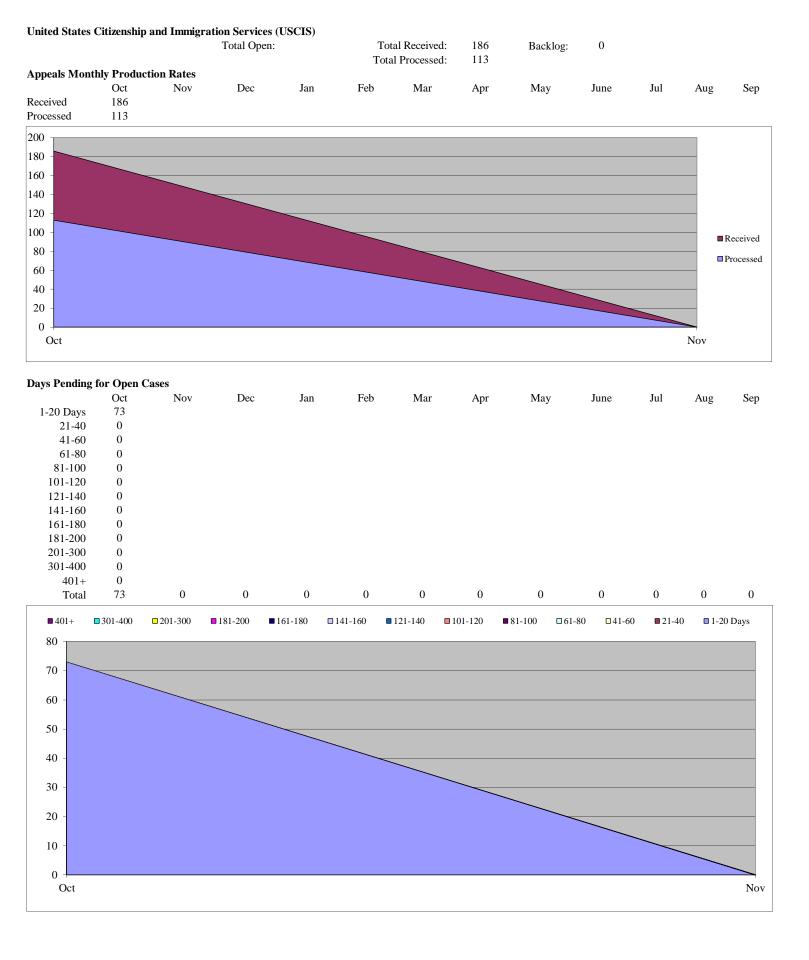

#### $Comparison \ of \ Numbers \ of \ Administrative \ Appeals \ from \ FY\ 2015 \ and \ Current \ Monthly \ Reports-Appeals \ Received, and \ Processed$

|                | Number of Ap                                              | peals Received                                              | Number of Ap                                               | opeals Processed                                             |
|----------------|-----------------------------------------------------------|-------------------------------------------------------------|------------------------------------------------------------|--------------------------------------------------------------|
| Component      | Received During Fiscal Year from<br>FY 2015 Annual Report | Received During Fiscal Year from<br>Current Monthly Reports | Processed During Fiscal Year from<br>FY 2015 Annual Report | Processed During Fiscal Year from<br>Current Monthly Reports |
| CBP            | 1735                                                      | 291                                                         | 997                                                        | 213                                                          |
| FEMA           | 19                                                        | 2                                                           | 17                                                         | 0                                                            |
| FLETC          | 0                                                         | 1                                                           | 4                                                          | 0                                                            |
| ICE            | 599                                                       | 76                                                          | 339                                                        | 86                                                           |
| OGC            | 116                                                       | 13                                                          | 101                                                        | 10                                                           |
| OIG            | 19                                                        | 2                                                           | 25                                                         | 1                                                            |
| TSA            | 20                                                        | 1                                                           | 21                                                         | 0                                                            |
| USCG           | 30                                                        | 1                                                           | 28                                                         | 1                                                            |
| USCIS          | 1,987                                                     | 186                                                         | 1,919                                                      | 113                                                          |
| USSS           | 154                                                       | 2                                                           | 30                                                         | 1                                                            |
| AGENCY OVERALL | 4,679                                                     | 575                                                         | 3,475                                                      | 425                                                          |

#### Comparison of Backlogged Administrative Appeals from FY 2015 and Current Monthly Reports

| Component      | Number of Backlogged Appeals as of<br>End of FY 2015 | Number of Backlogged Appeals from Current Monthly Reports | Percent Change   |
|----------------|------------------------------------------------------|-----------------------------------------------------------|------------------|
| СВР            | 15                                                   | 40                                                        | INCREASE 167%    |
| FEMA           | 33                                                   | 38                                                        | INCREASE 15%     |
| FLETC          | 0                                                    | 0                                                         | NO CHANGE 0%     |
| ICE            | 83                                                   | 79                                                        | INCREASE 5%      |
| OGC            | 32                                                   | 23                                                        | INCREASE 28%     |
| OIG            | 2                                                    | 2                                                         | DECREASE 0%      |
| TSA            | 3                                                    | 4                                                         | DECREASE 33%     |
| USCG           | 20                                                   | 22                                                        | DECREASE 10%     |
| USCIS          | 0                                                    | 0                                                         | DECREASE #DIV/0! |
| USSS           | 2                                                    | 2                                                         | DECREASE 0%      |
| AGENCY OVERALL | 190                                                  | 210                                                       | INCREASE 11%     |