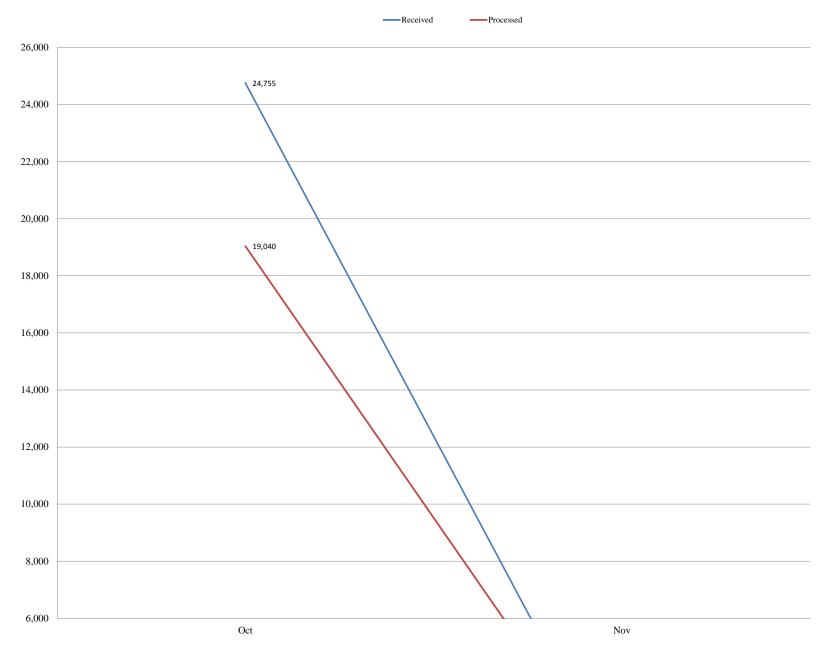

# Composite DHS Monthly Production Rates of Received and Processed FOIA Requests

#### FOIA Requests

Received this month 24,755

Processed this month 19,040

Total Received this FY 24,755

Total Processed this FY 19,040

Proactive Releases (Pgs) 630