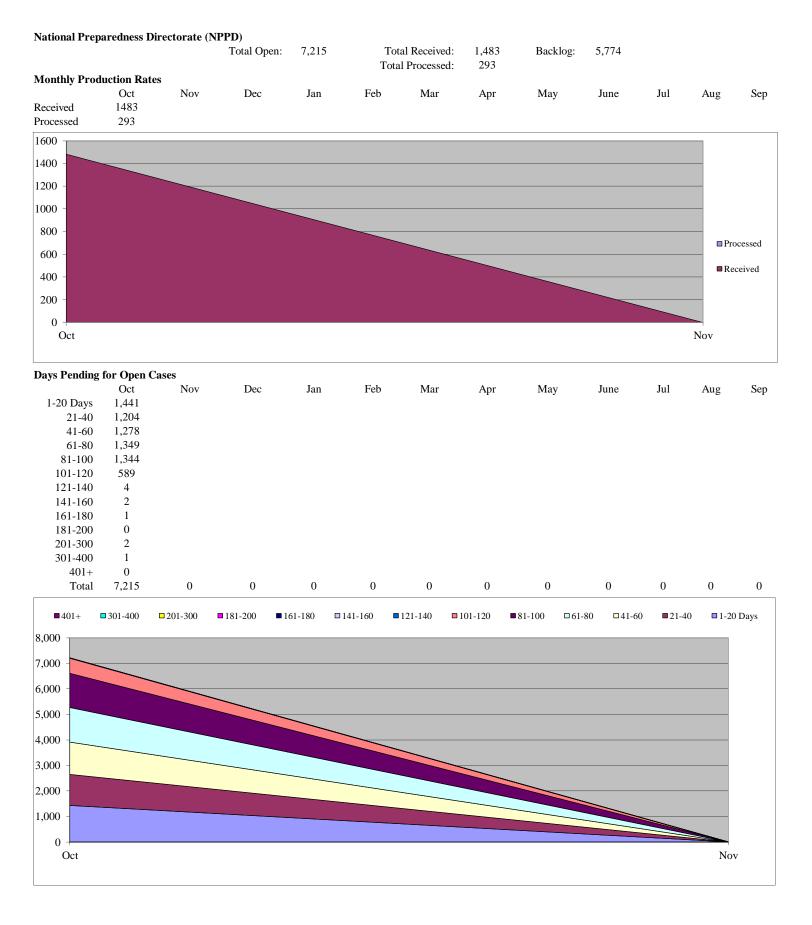

#### Comparison of Backlogged Requests from FY 2015 Annual Report and Current Monthly Reports

| Component      | Number of Backlogged Requests as<br>of End FY 2015 | Number of Backlogged Requests<br>from Current Monthly Reports | Percent Change |
|----------------|----------------------------------------------------|---------------------------------------------------------------|----------------|
| СВР            | 9,280                                              | 6,968                                                         | DECREASE 25%   |
| CRCL           | 14                                                 | 27                                                            | INCREASE 93%   |
| FEMA           | 760                                                | 831                                                           | INCREASE 9%    |
| FLETC          | 22                                                 | 25                                                            | INCREASE 14%   |
| I&A            | 32                                                 | 40                                                            | INCREASE 25%   |
| ICE            | 555                                                | 1,759                                                         | DECREASE 217%  |
| NPPD           | 4,749                                              | 5,774                                                         | INCREASE 22%   |
| OIG            | 91                                                 | 92                                                            | INCREASE 1%    |
| PRIV           | 52                                                 | 55                                                            | DECREASE 6%    |
| S&T            | 2                                                  | 1                                                             | INCREASE 50%   |
| TSA            | 876                                                | 942                                                           | INCREASE 8%    |
| USCG           | 1,904                                              | 2,007                                                         | INCREASE 5%    |
| USCIS          | 16,247                                             | 21,308                                                        | INCREASE 31%   |
| USSS           | 791                                                | 920                                                           | INCREASE 16%   |
| AGENCY OVERALL | 35,375                                             | 40,749                                                        | DECREASE 15%   |