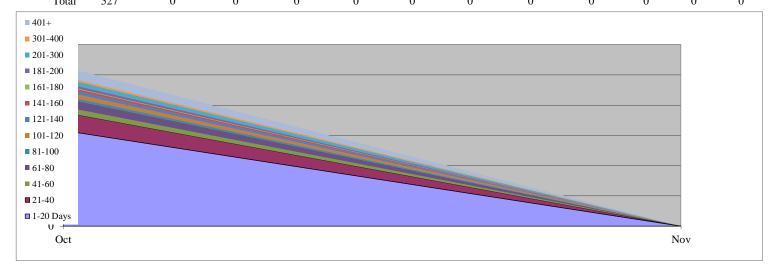

## Composite Pending Age of DHS Administrative Appeals

| Days Pending for Open Appeals |     |     |     |     |     |     |     |     |      |     |     |     |  |
|-------------------------------|-----|-----|-----|-----|-----|-----|-----|-----|------|-----|-----|-----|--|
|                               | Oct | Nov | Dec | Jan | Feb | Mar | Apr | May | June | Jul | Aug | Sep |  |
| 1-20 Days                     | 317 | 0   | 0   | 0   | 0   | 0   | 0   | 0   | 0    | 0   | 0   | 0   |  |
| 21-40                         | 60  | 0   | 0   | 0   | 0   | 0   | 0   | 0   | 0    | 0   | 0   | 0   |  |
| 41-60                         | 18  | 0   | 0   | 0   | 0   | 0   | 0   | 0   | 0    | 0   | 0   | 0   |  |
| 61-80                         | 28  | 0   | 0   | 0   | 0   | 0   | 0   | 0   | 0    | 0   | 0   | 0   |  |
| 81-100                        | 9   | 0   | 0   | 0   | 0   | 0   | 0   | 0   | 0    | 0   | 0   | 0   |  |
| 101-120                       | 14  | 0   | 0   | 0   | 0   | 0   | 0   | 0   | 0    | 0   | 0   | 0   |  |
| 121-140                       | 10  | 0   | 0   | 0   | 0   | 0   | 0   | 0   | 0    | 0   | 0   | 0   |  |
| 141-160                       | 8   | 0   | 0   | 0   | 0   | 0   | 0   | 0   | 0    | 0   | 0   | 0   |  |
| 161-180                       | 2   | 0   | 0   | 0   | 0   | 0   | 0   | 0   | 0    | 0   | 0   | 0   |  |
| 181-200                       | 8   | 0   | 0   | 0   | 0   | 0   | 0   | 0   | 0    | 0   | 0   | 0   |  |
| 201-300                       | 15  | 0   | 0   | 0   | 0   | 0   | 0   | 0   | 0    | 0   | 0   | 0   |  |
| 301-400                       | 6   | 0   | 0   | 0   | 0   | 0   | 0   | 0   | 0    | 0   | 0   | 0   |  |
| 401+                          | 32  | 0   | 0   | 0   | 0   | 0   | 0   | 0   | 0    | 0   | 0   | 0   |  |
| Total                         | 527 | 0   | 0   | 0   | 0   | 0   | 0   | 0   | 0    | 0   | 0   | 0   |  |