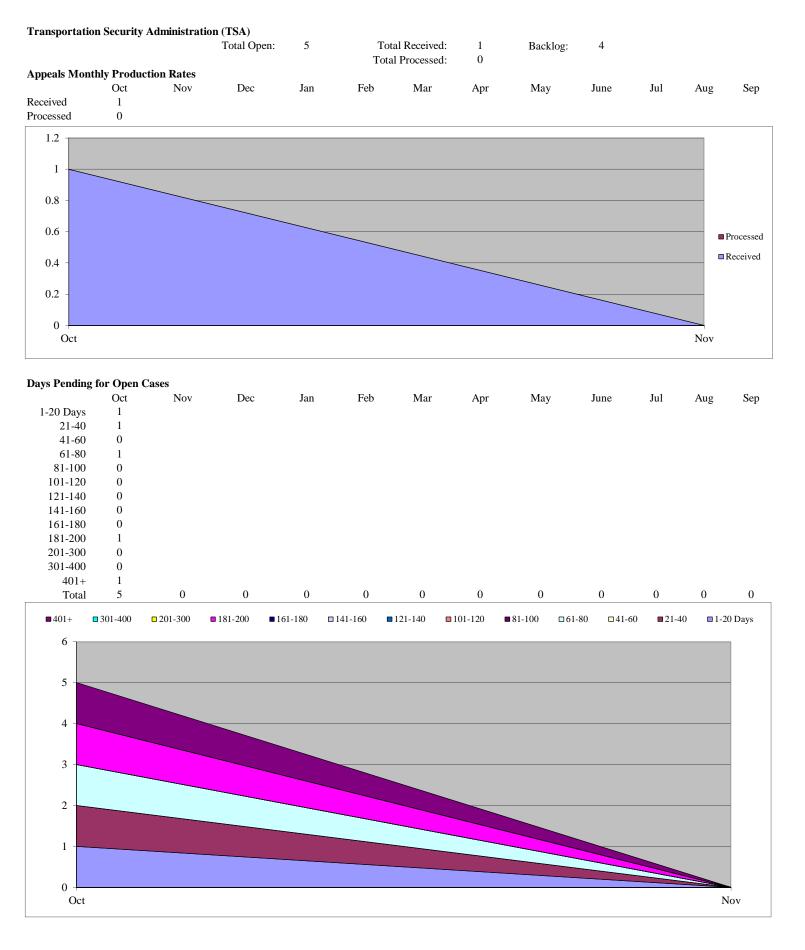

#### $Comparison \ of \ Numbers \ of \ Administrative \ Appeals \ from \ FY\ 2015 \ and \ Current \ Monthly \ Reports-Appeals \ Received, and \ Processed$

|                | Number of Ap                                              | peals Received                                              | Number of Ap                                               | opeals Processed                                             |
|----------------|-----------------------------------------------------------|-------------------------------------------------------------|------------------------------------------------------------|--------------------------------------------------------------|
| Component      | Received During Fiscal Year from<br>FY 2015 Annual Report | Received During Fiscal Year from<br>Current Monthly Reports | Processed During Fiscal Year from<br>FY 2015 Annual Report | Processed During Fiscal Year from<br>Current Monthly Reports |
| CBP            | 1735                                                      | 291                                                         | 997                                                        | 213                                                          |
| FEMA           | 19                                                        | 2                                                           | 17                                                         | 0                                                            |
| FLETC          | 0                                                         | 1                                                           | 4                                                          | 0                                                            |
| ICE            | 599                                                       | 76                                                          | 339                                                        | 86                                                           |
| OGC            | 116                                                       | 13                                                          | 101                                                        | 10                                                           |
| OIG            | 19                                                        | 2                                                           | 25                                                         | 1                                                            |
| TSA            | 20                                                        | 1                                                           | 21                                                         | 0                                                            |
| USCG           | 30                                                        | 1                                                           | 28                                                         | 1                                                            |
| USCIS          | 1,987                                                     | 186                                                         | 1,919                                                      | 113                                                          |
| USSS           | 154                                                       | 2                                                           | 30                                                         | 1                                                            |
| AGENCY OVERALL | 4,679                                                     | 575                                                         | 3,475                                                      | 425                                                          |

#### Comparison of Backlogged Administrative Appeals from FY 2015 and Current Monthly Reports

| Component      | Number of Backlogged Appeals as of<br>End of FY 2015 | Number of Backlogged Appeals from Current Monthly Reports | Percent Change   |
|----------------|------------------------------------------------------|-----------------------------------------------------------|------------------|
| СВР            | 15                                                   | 40                                                        | INCREASE 167%    |
| FEMA           | 33                                                   | 38                                                        | INCREASE 15%     |
| FLETC          | 0                                                    | 0                                                         | NO CHANGE 0%     |
| ICE            | 83                                                   | 79                                                        | INCREASE 5%      |
| OGC            | 32                                                   | 23                                                        | INCREASE 28%     |
| OIG            | 2                                                    | 2                                                         | DECREASE 0%      |
| TSA            | 3                                                    | 4                                                         | DECREASE 33%     |
| USCG           | 20                                                   | 22                                                        | DECREASE 10%     |
| USCIS          | 0                                                    | 0                                                         | DECREASE #DIV/0! |
| USSS           | 2                                                    | 2                                                         | DECREASE 0%      |
| AGENCY OVERALL | 190                                                  | 210                                                       | INCREASE 11%     |