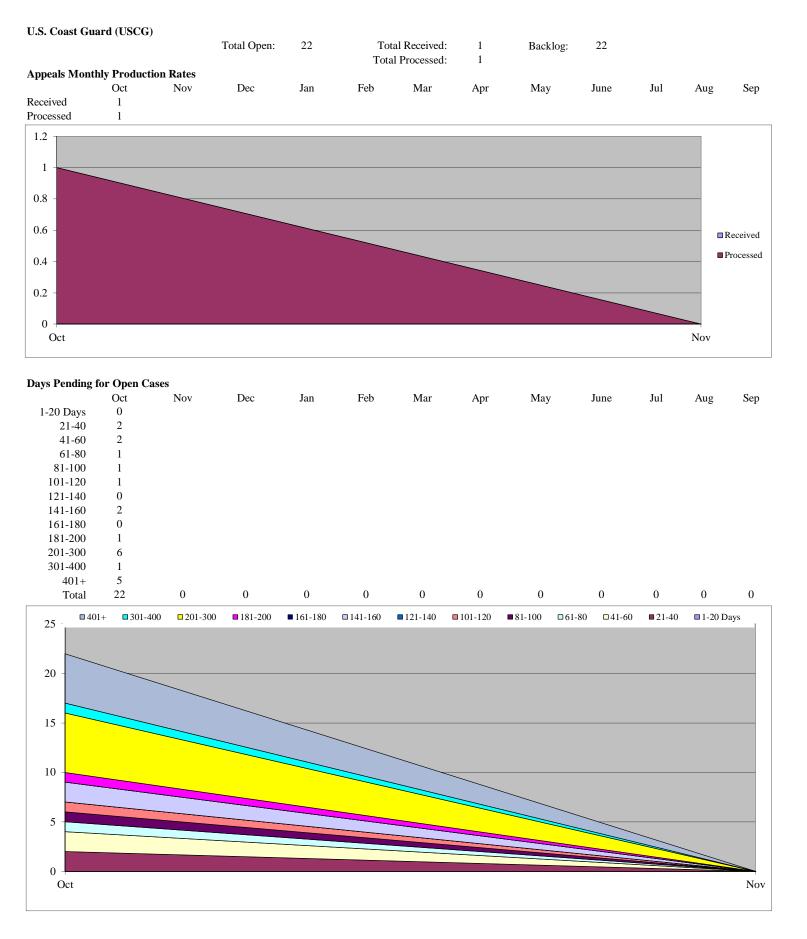

#### $Comparison \ of \ Numbers \ of \ Administrative \ Appeals \ from \ FY\ 2015 \ and \ Current \ Monthly \ Reports-Appeals \ Received, and \ Processed$

|                | Number of Ap                                              | peals Received                                              | Number of Ap                                               | opeals Processed                                             |
|----------------|-----------------------------------------------------------|-------------------------------------------------------------|------------------------------------------------------------|--------------------------------------------------------------|
| Component      | Received During Fiscal Year from<br>FY 2015 Annual Report | Received During Fiscal Year from<br>Current Monthly Reports | Processed During Fiscal Year from<br>FY 2015 Annual Report | Processed During Fiscal Year from<br>Current Monthly Reports |
| CBP            | 1735                                                      | 291                                                         | 997                                                        | 213                                                          |
| FEMA           | 19                                                        | 2                                                           | 17                                                         | 0                                                            |
| FLETC          | 0                                                         | 1                                                           | 4                                                          | 0                                                            |
| ICE            | 599                                                       | 76                                                          | 339                                                        | 86                                                           |
| OGC            | 116                                                       | 13                                                          | 101                                                        | 10                                                           |
| OIG            | 19                                                        | 2                                                           | 25                                                         | 1                                                            |
| TSA            | 20                                                        | 1                                                           | 21                                                         | 0                                                            |
| USCG           | 30                                                        | 1                                                           | 28                                                         | 1                                                            |
| USCIS          | 1,987                                                     | 186                                                         | 1,919                                                      | 113                                                          |
| USSS           | 154                                                       | 2                                                           | 30                                                         | 1                                                            |
| AGENCY OVERALL | 4,679                                                     | 575                                                         | 3,475                                                      | 425                                                          |

#### Comparison of Backlogged Administrative Appeals from FY 2015 and Current Monthly Reports

| Component      | Number of Backlogged Appeals as of<br>End of FY 2015 | Number of Backlogged Appeals from Current Monthly Reports | Percent Change   |
|----------------|------------------------------------------------------|-----------------------------------------------------------|------------------|
| СВР            | 15                                                   | 40                                                        | INCREASE 167%    |
| FEMA           | 33                                                   | 38                                                        | INCREASE 15%     |
| FLETC          | 0                                                    | 0                                                         | NO CHANGE 0%     |
| ICE            | 83                                                   | 79                                                        | INCREASE 5%      |
| OGC            | 32                                                   | 23                                                        | INCREASE 28%     |
| OIG            | 2                                                    | 2                                                         | DECREASE 0%      |
| TSA            | 3                                                    | 4                                                         | DECREASE 33%     |
| USCG           | 20                                                   | 22                                                        | DECREASE 10%     |
| USCIS          | 0                                                    | 0                                                         | DECREASE #DIV/0! |
| USSS           | 2                                                    | 2                                                         | DECREASE 0%      |
| AGENCY OVERALL | 190                                                  | 210                                                       | INCREASE 11%     |